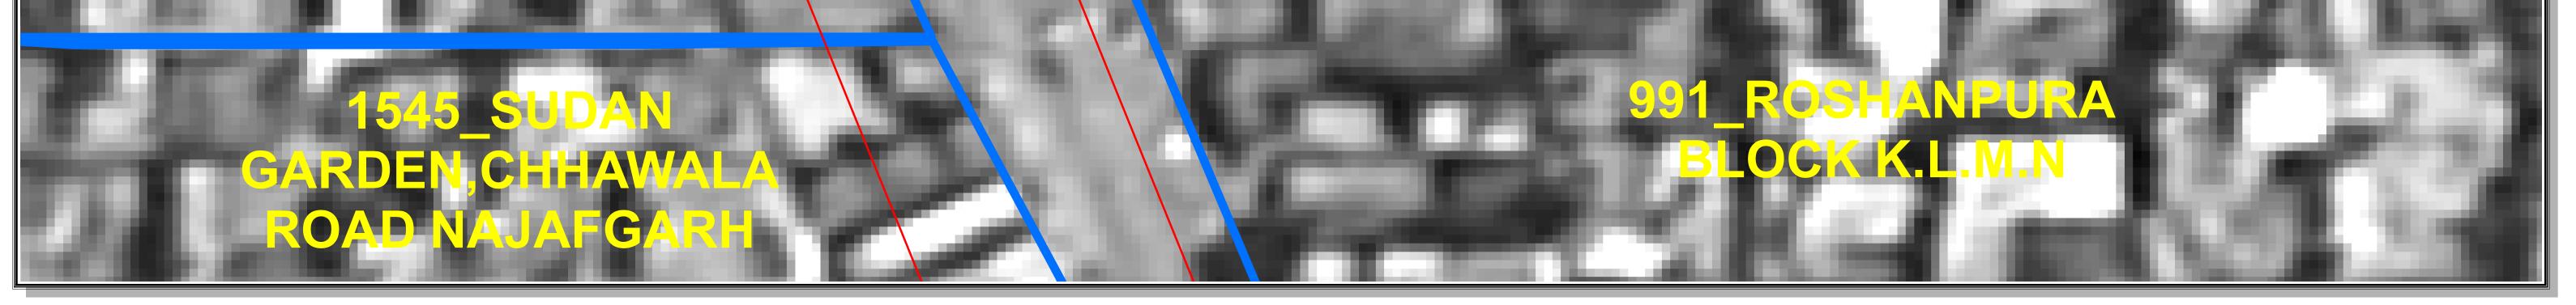

853 BLOCK-C OLD OSHANPURA EXT

The delineation of Boundaries of Unauthorised colonies are carried out by the officers of Revenue Deptt. GNCTD, DDA and Survey of India, as per the Standard Operating procedure durign various meetings and thereafter uploaded on DDA web site.

The Satellite image of 2015 are considered for the delineation of boundaries of Unauthorised colony as the cut of date is defined as per the Gazette Notification S.O. 21(E) dated 01/01/2015.

The objection / comments by the presidents / secretaries of RWAs / Federation of RWAs are invited as per the information uploaded on DDA Web site w.r.t concerned Regd. No. as per list enclosed as Annexure II of Gazette Notification G.S.R. 814 (E) dt. 29 October 2019.