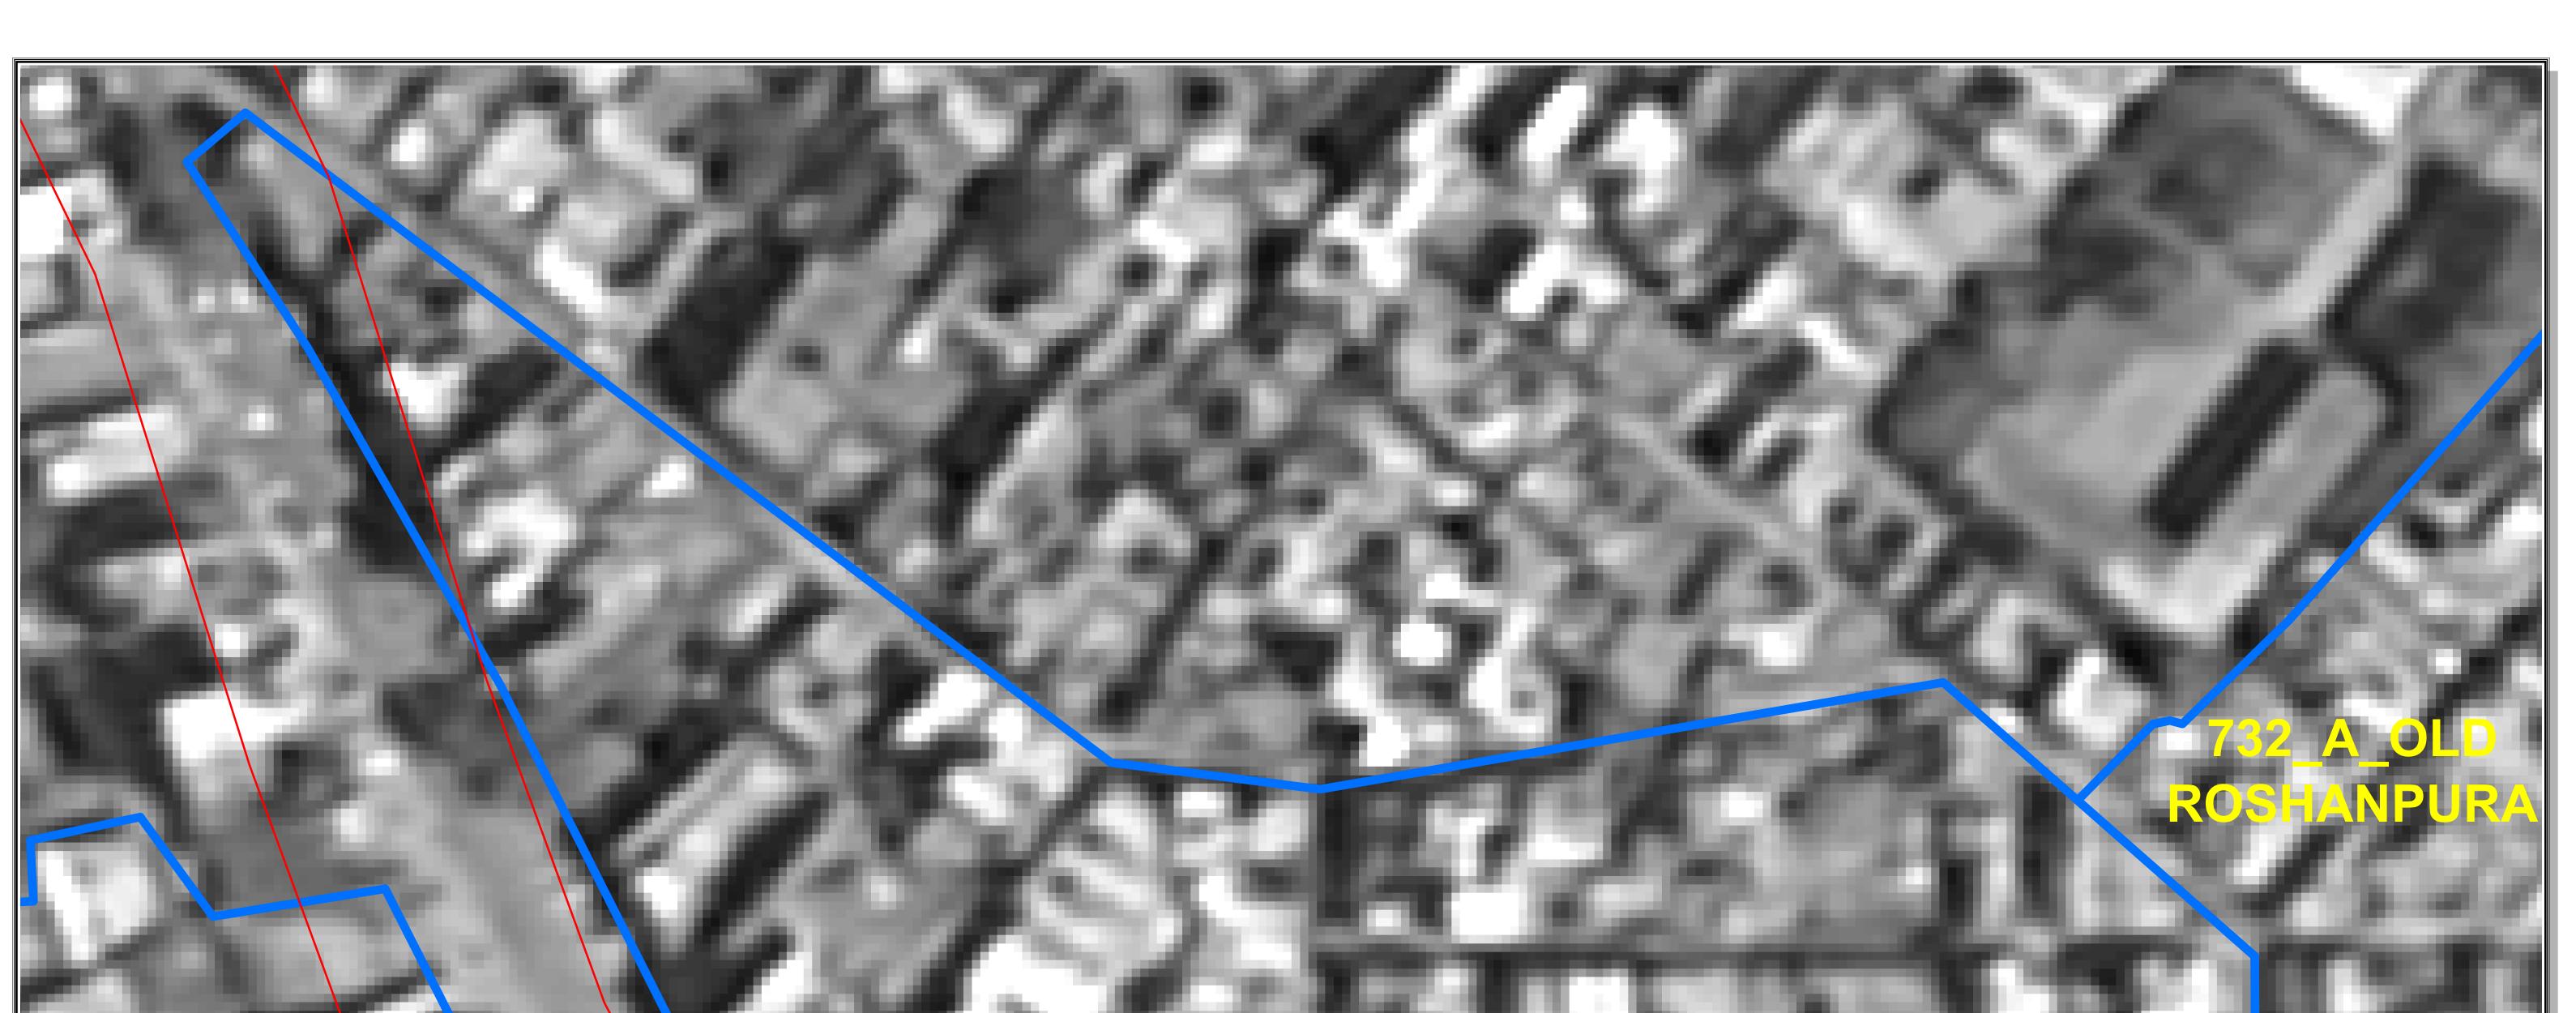

853 BLOCK-C OLD OSHANPURA EXT

The delineation of Boundaries of Unauthorised colonies are carried out by the officers of Revenue Deptt. GNCTD, DDA and Survey of India, as per the Standard Operating procedure durign various meetings and thereafter uploaded on DDA web site.

The Satellite image of 2015 are considered for the delineation of boundaries of Unauthorised colony as the cut of date is defined as per the Gazette Notification S.O. 21(E) dated 01/01/2015.

The objection / comments by the presidents / secretaries of RWAs / Federation of RWAs are invited as per the information uploaded on DDA Web site w.r.t concerned Regd. No. as per list enclosed as Annexure II of Gazette Notification G.S.R. 814 (E) dt. 29 October 2019.