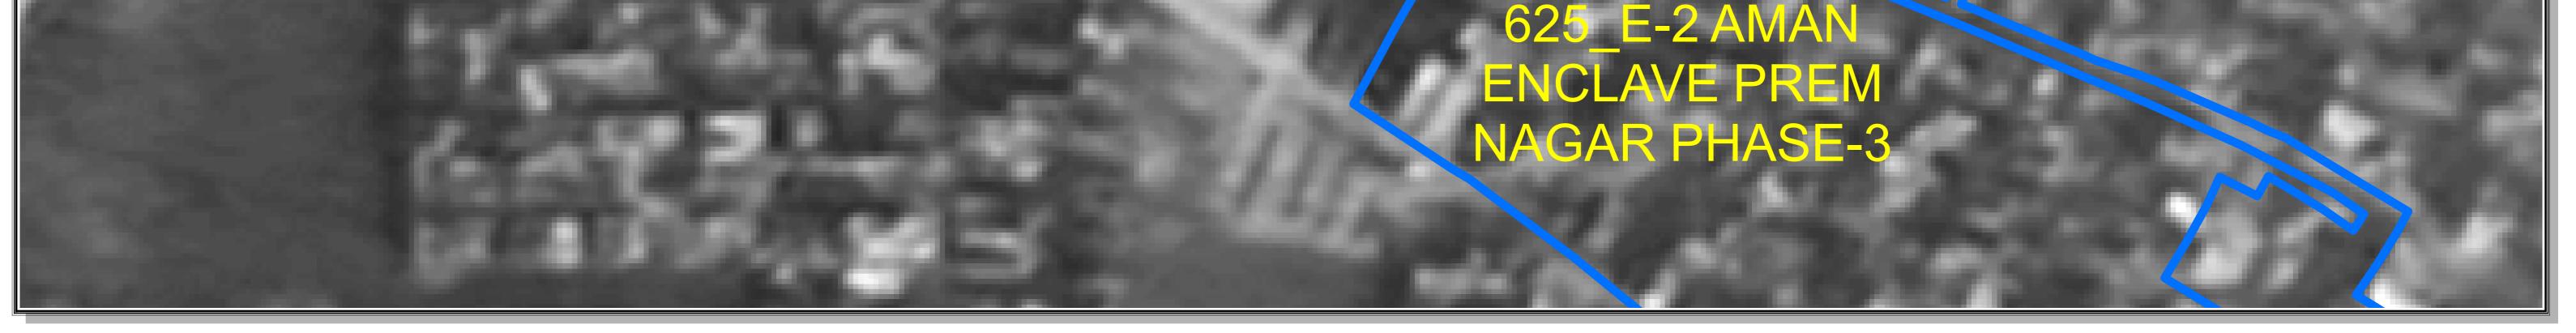

235\_G-BLOCK JANATA ENCLAVE PREM NAGAR-3

> 311\_ASTHA VIHAR

The delineation of Boundaries of Unauthorised colonies are carried out by the officers of Revenue Deptt. GNCTD, DDA and Survey of India, as per the Standard Operating procedure during various meetings and thereafter uploaded on DDA web site.

The Satellite image of 2015 are considered for the delineation of boundaries of Unauthorised colony as the cut of date is defined as per the Gazette Notification S.O. 21(E) dated 01/01/2015.

The objection / comments by the presidents / secretaries of RWAs / Federation of RWAs are invited as per the information uploaded on DDA Web site w.r.t concerned Regd. No. as per list enclosed as Annexure II of Gazette Notification G.S.R. 814 (E) dt. 29 October 2019.

RWAs/Federation of RWAs of the concerned colonies/adjacent UC having common boundaries are requested to give their suggestions/ comments etc. on the delineated boundaries and point out any discrepancy which may be rectified, along with reasons and supporting documents.