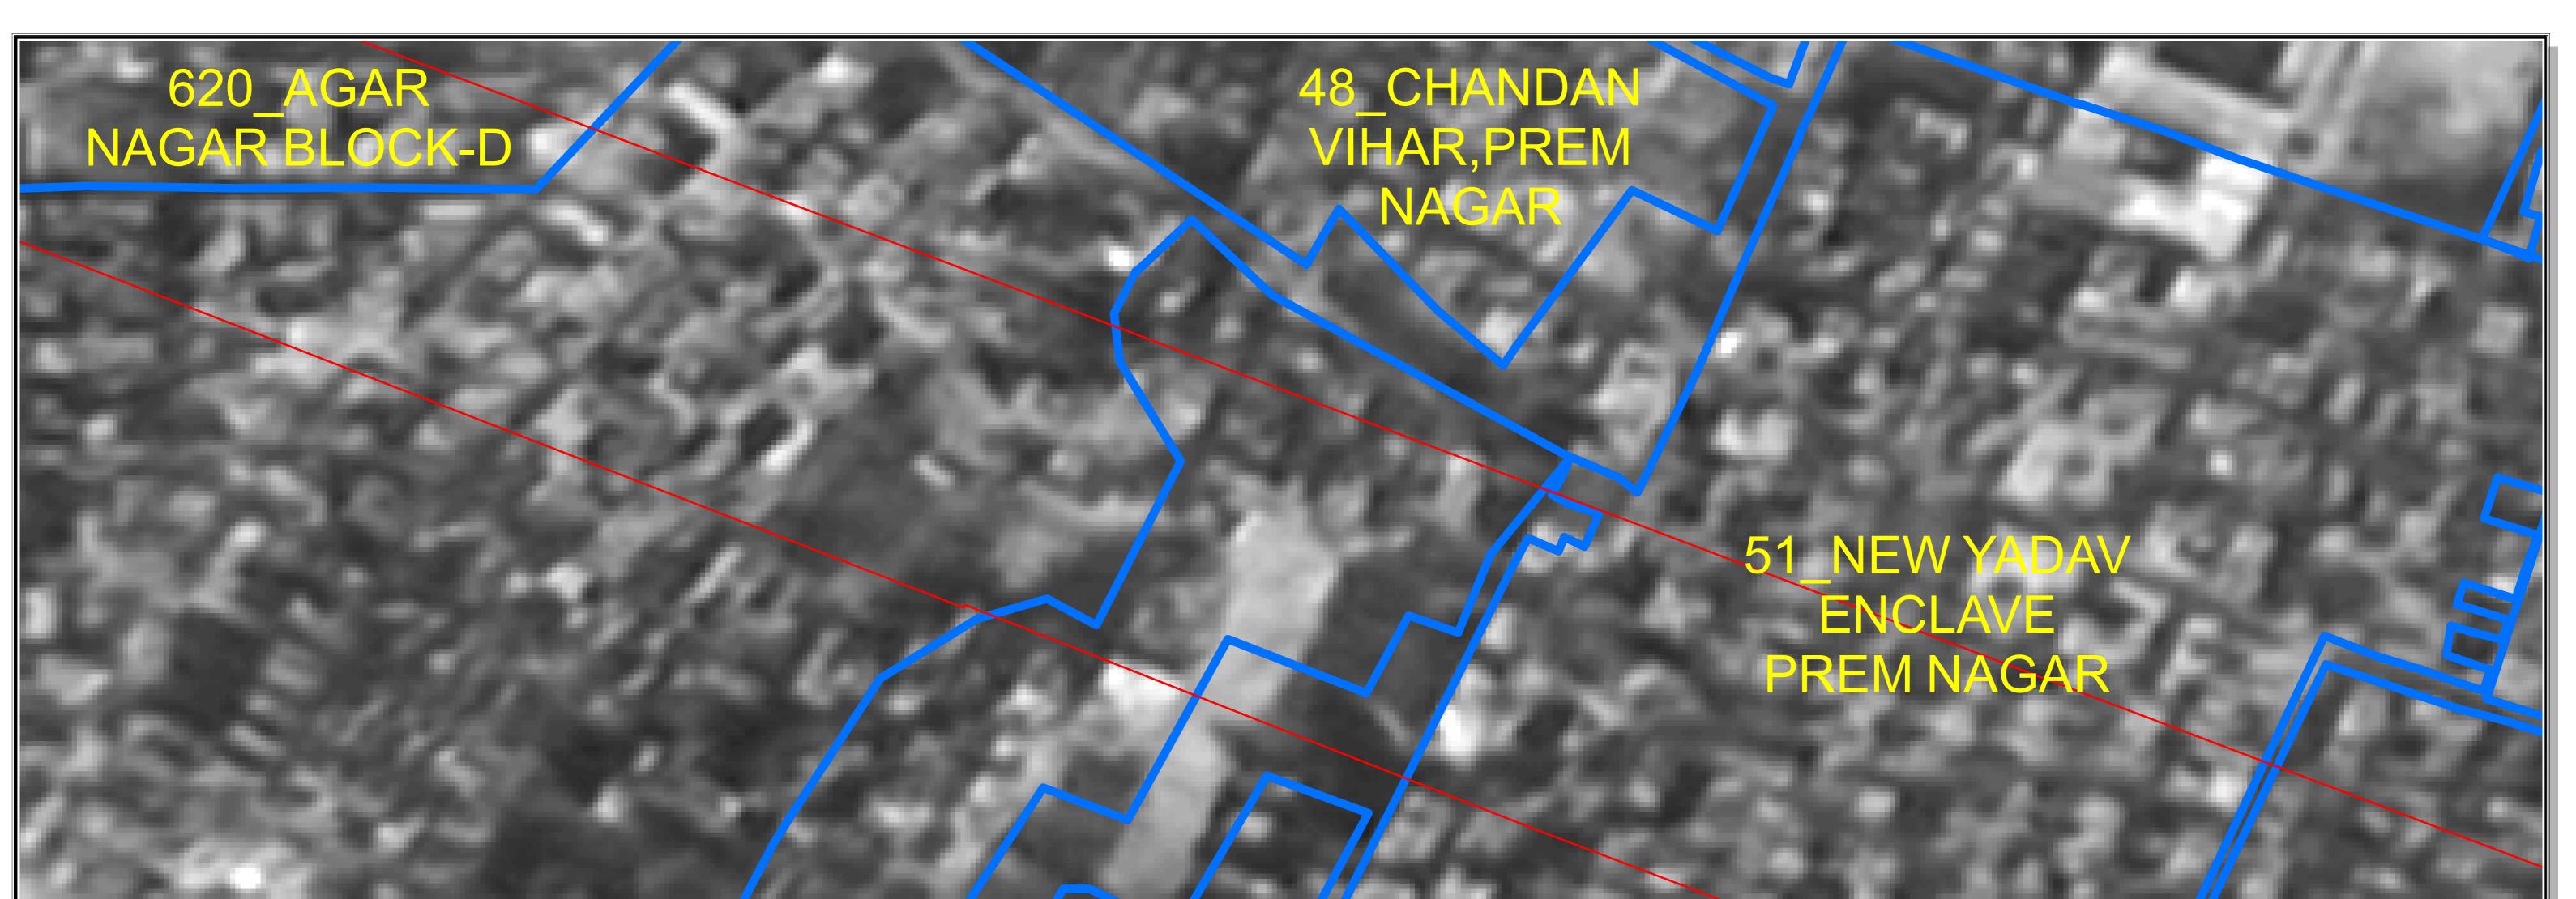

235\_G-BLOCK JANATA ENCLAVE PREM NAGAR-3

> 311\_ASTHA VIHAR

The delineation of Boundaries of Unauthorised colonies are carried out by the officers of Revenue Deptt. GNCTD, DDA and Survey of India, as per the Standard Operating procedure during various meetings and thereafter uploaded on DDA web site.

The Satellite image of 2015 are considered for the delineation of boundaries of Unauthorised colony as the cut of date is defined as per the Gazette Notification S.O. 21(E) dated 01/01/2015.

The objection / comments by the presidents / secretaries of RWAs / Federation of RWAs are invited as per the information uploaded on DDA Web site w.r.t concerned Regd. No. as per list enclosed as Annexure II of Gazette Notification G.S.R. 814 (E) dt. 29 October 2019.

RWAs/Federation of RWAs of the concerned colonies/adjacent UC having common boundaries are requested to give their suggestions/ comments etc. on the delineated boundaries and point out any discrepancy which may be rectified, along with reasons and supporting documents.