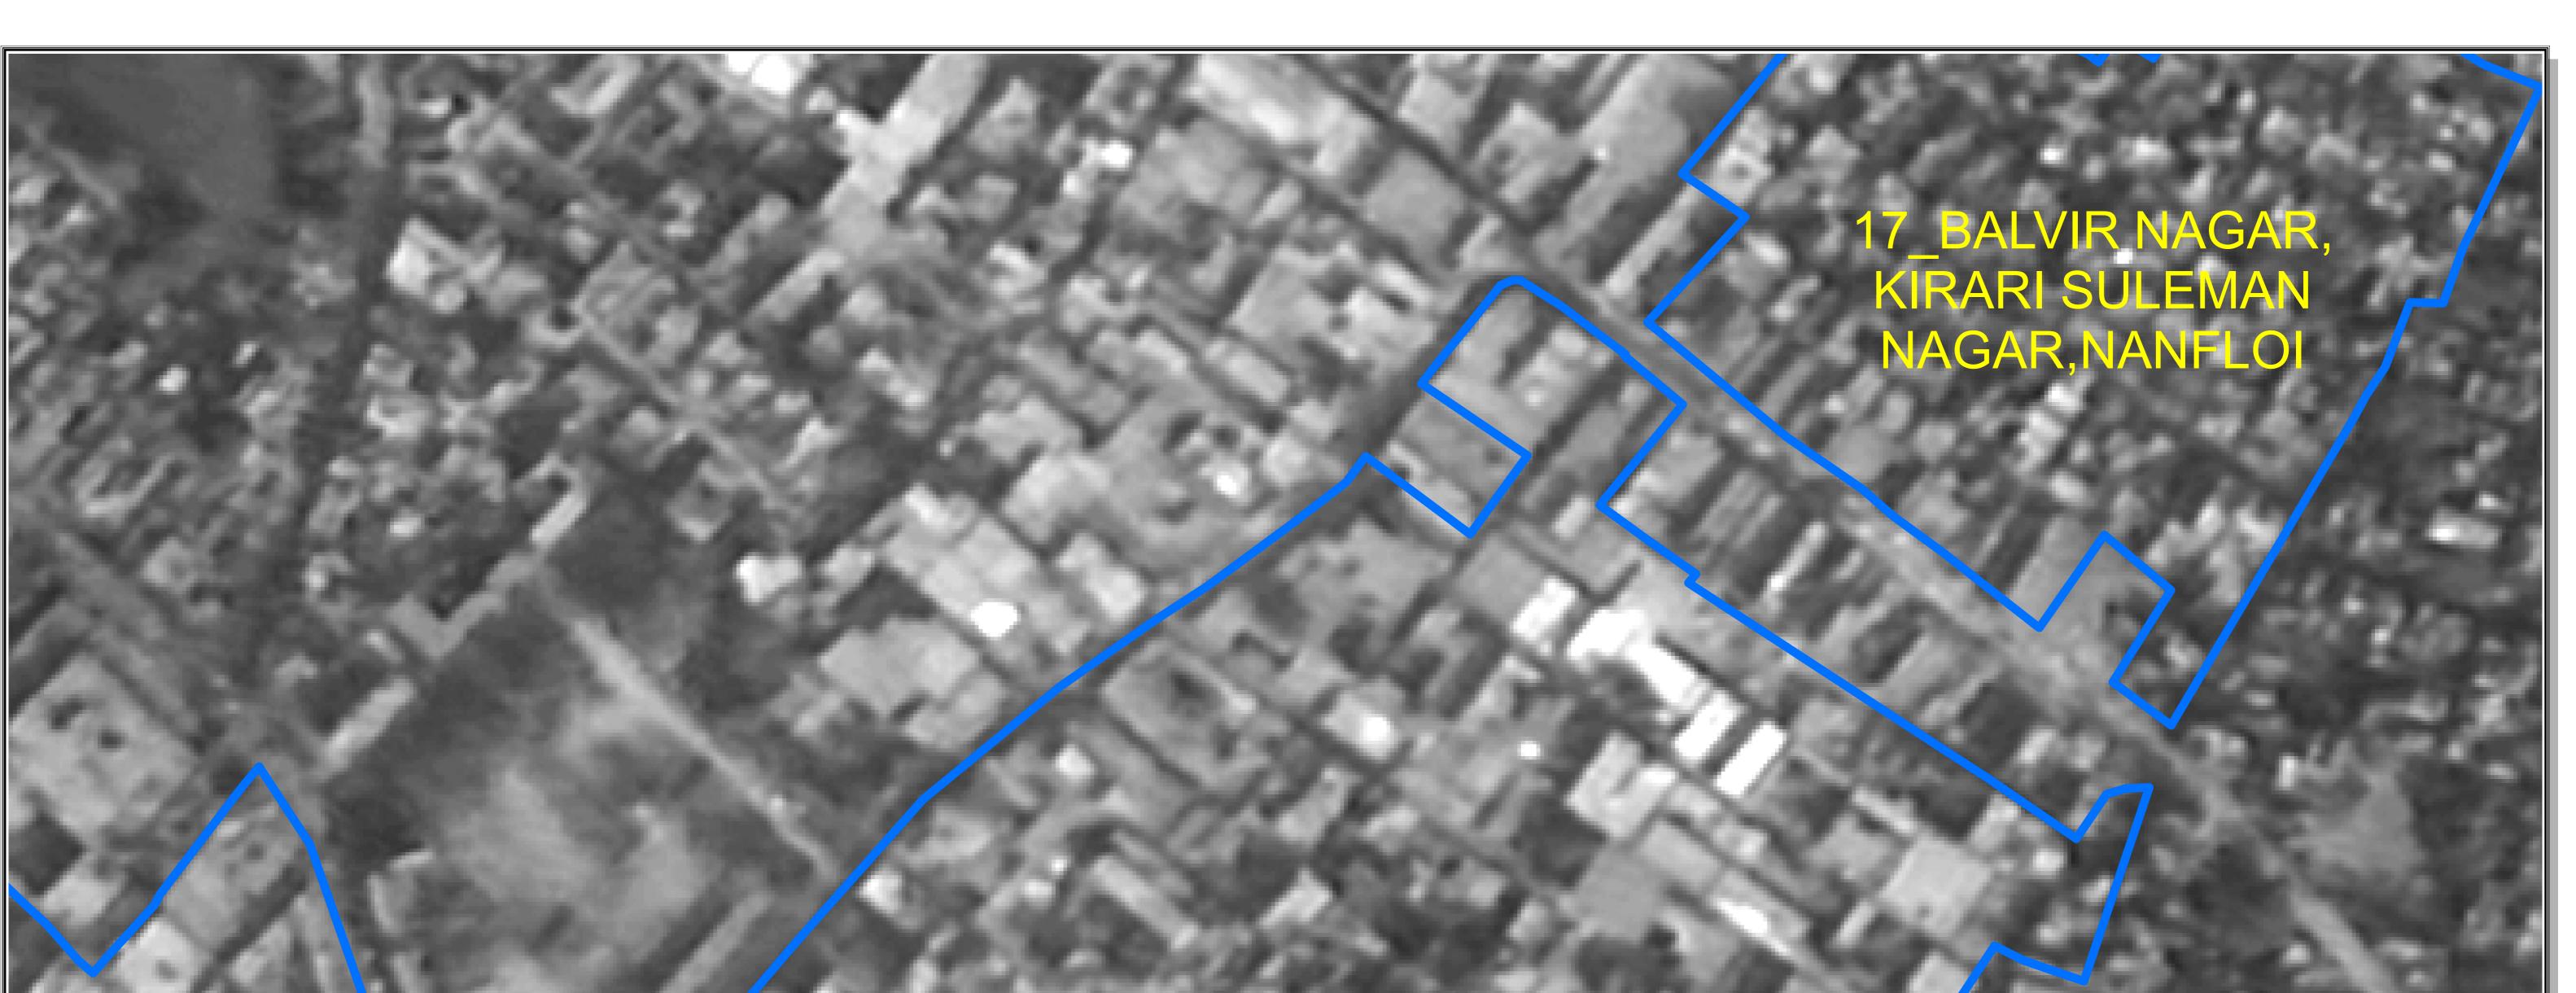

66 PREM NAGAR D&E BLOCK

455\_PREM NAGAR-1 BLOCK-A,B,C,KIRARI ROAD,NANGLOI 299\_A\_RATAN VIHAR, KI

The delineation of Boundaries of Unauthorised colonies are carried out by the officers of Revenue Deptt. GNCTD, DDA and Survey of India, as per the Standard Operating procedure during various meetings and thereafter uploaded on DDA web site.

The Satellite image of 2015 are considered for the delineation of boundaries of Unauthorised colony as the cut of date is defined as per the Gazette Notification S.O. 21(E) dated 01/01/2015.

The objection / comments by the presidents / secretaries of RWAs / Federation of RWAs are invited as per the information uploaded on DDA Web site w.r.t concerned Regd. No. as per list enclosed as Annexure II of Gazette Notification G.S.R. 814 (E) dt. 29 October 2019.