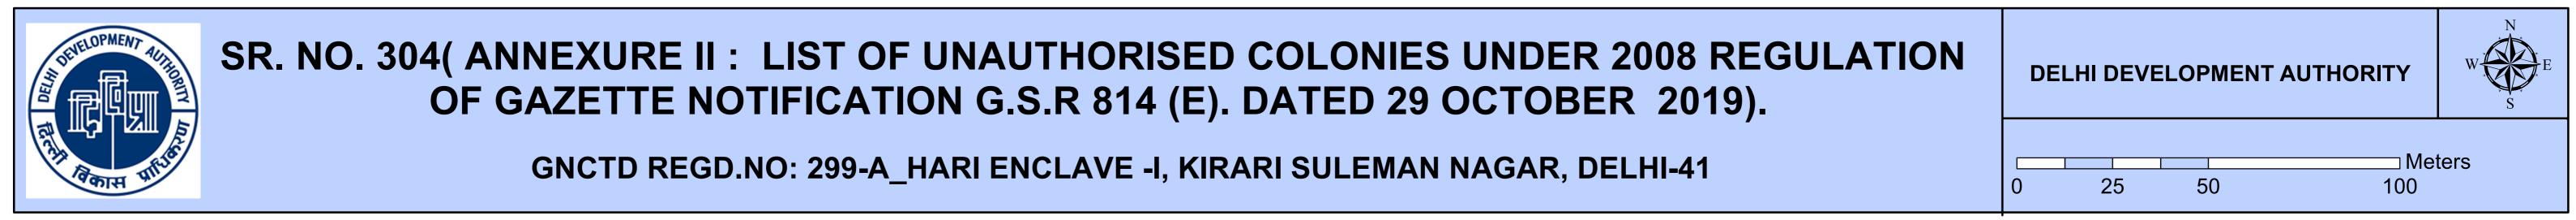

66 PREM NAGAR D&E BLOCK

455\_PREM NAGAR-1 BLOCK-A,B,C,KIRARI ROAD,NANGLOI 299\_A\_RATAN VIHAR, KI

The delineation of Boundaries of Unauthorised colonies are carried out by the officers of Revenue Deptt. GNCTD, DDA and Survey of India, as per the Standard Operating procedure during various meetings and thereafter uploaded on DDA web site.

The Satellite image of 2015 are considered for the delineation of boundaries of Unauthorised colony as the cut of date is defined as per the Gazette Notification S.O. 21(E) dated 01/01/2015.

The objection / comments by the presidents / secretaries of RWAs / Federation of RWAs are invited as per the information uploaded on DDA Web site w.r.t concerned Regd. No. as per list enclosed as Annexure II of Gazette Notification G.S.R. 814 (E) dt. 29 October 2019.