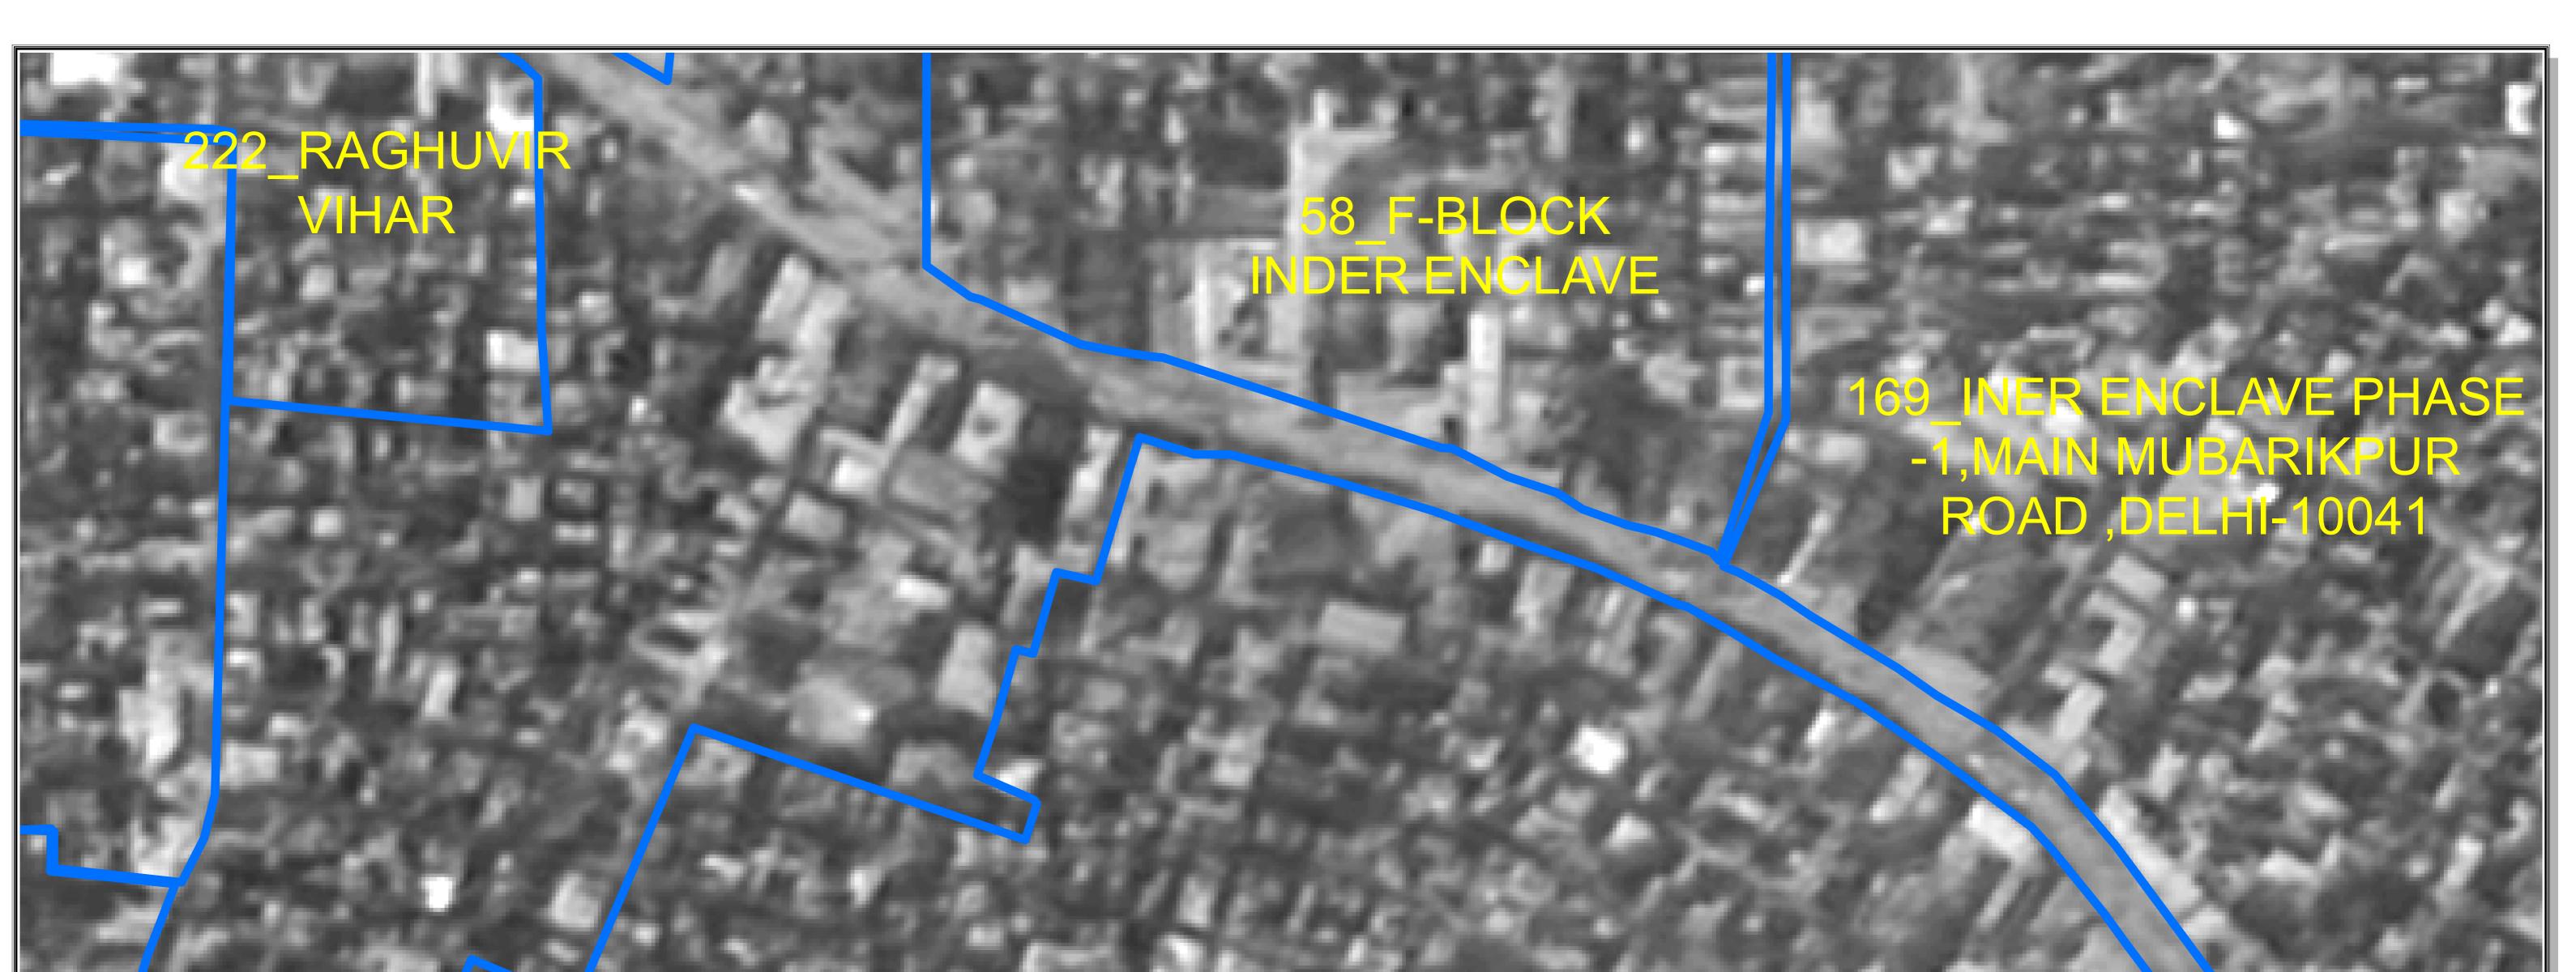

672\_GAURAV NAGAR-2 PREM NAGAR-II

51\_NEW YADAV ENCLAVE PREM NAGAR 521\_YADAV NAGAR, PREM NAGAR-2 12\_PREM NAGAR -3 BLOCK A & B

## NEAR SANI BAZAR 741\_LAXMI NAGAR BLOCK D-1 PREM NAGAR-3

The delineation of Boundaries of Unauthorised colonies are carried out by the officers of Revenue Deptt. GNCTD, DDA and Survey of India, as per the Standard Operating procedure during various meetings and thereafter uploaded on DDA web site.

The Satellite image of 2015 are considered for the delineation of boundaries of Unauthorised colony as the cut of date is defined as per the Gazette Notification S.O. 21(E) dated 01/01/2015.

The objection / comments by the presidents / secretaries of RWAs / Federation of RWAs are invited as per the information uploaded on DDA Web site w.r.t concerned Regd. No. as per list enclosed as Annexure II of Gazette Notification G.S.R. 814 (E) dt. 29 October 2019.