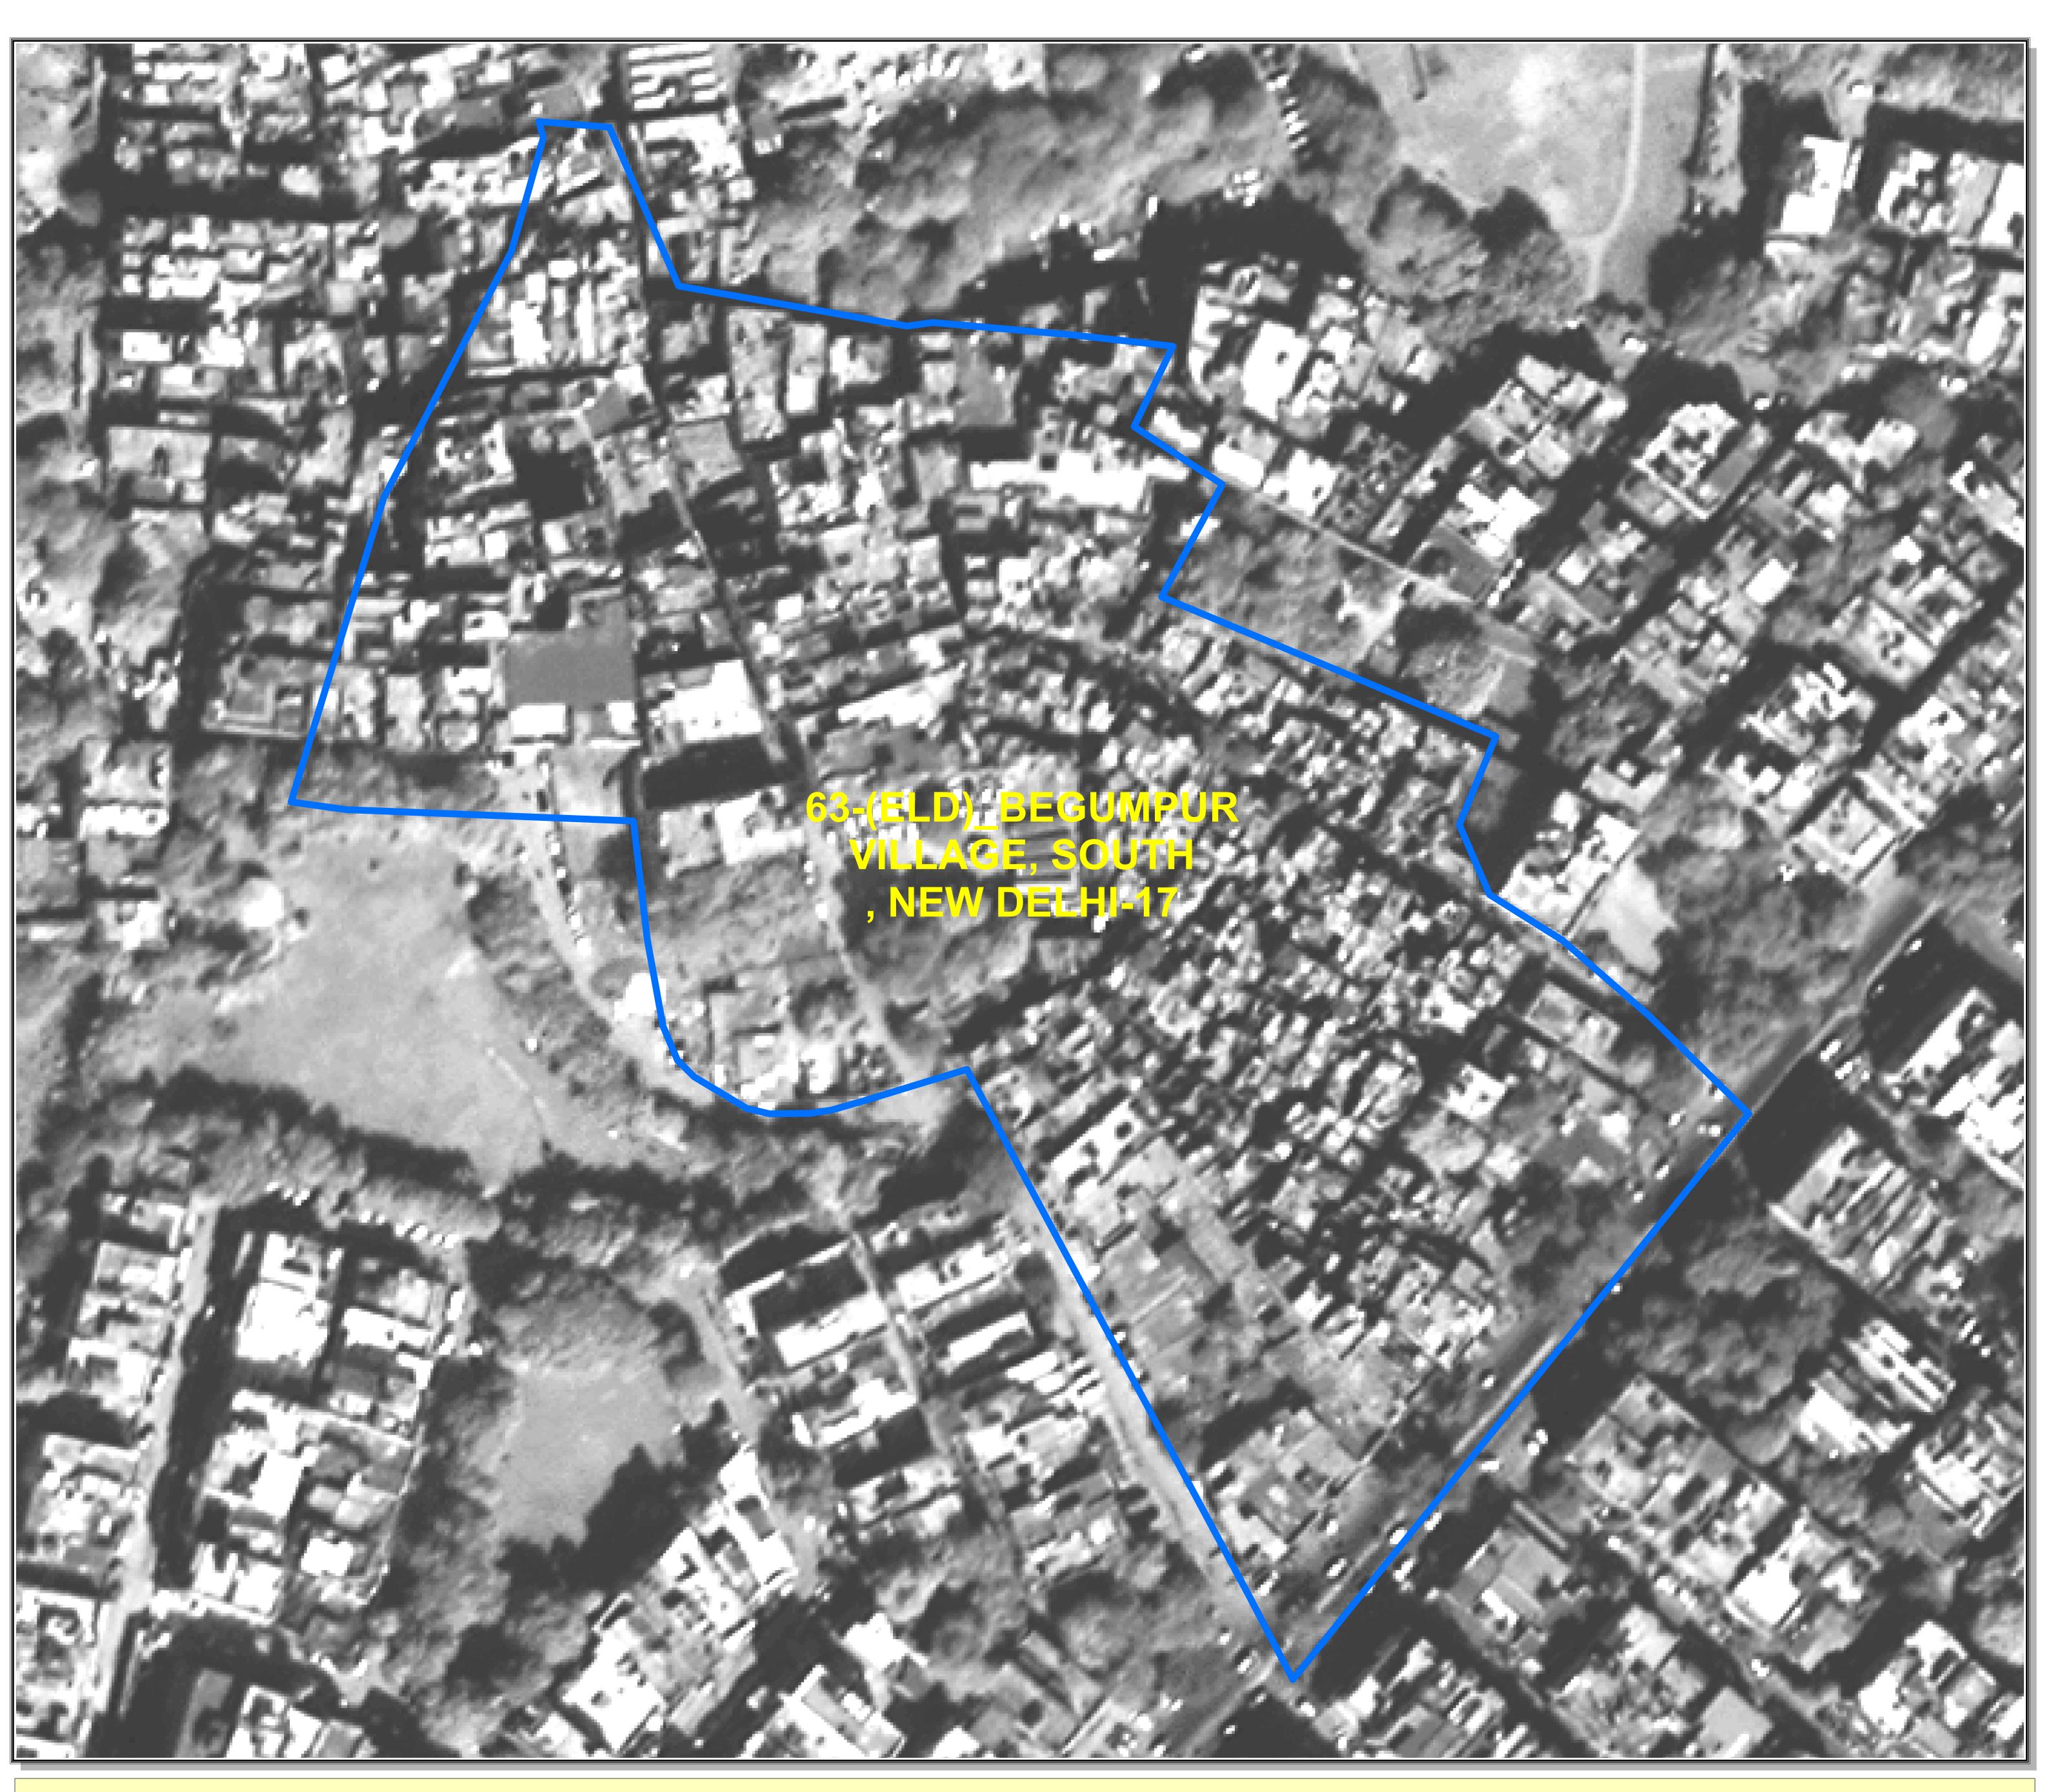

The delineation of Boundaries of Unauthorised colonies are carried out by the officers of Revenue Deptt. GNCTD, DDA and Survey of India, as per the Standard Operating procedure during various meetings and thereafter uploaded on DDA web site.

The Satellite image of 2015 are considered for the delineation of boundaries of Unauthorised colony as the cut of date is defined as per the Gazette Notification S.O. (E) dated 01/01/2015.

The objection / comments by the presidents / secretaries of RWAs / Federation of RWAs are invited as per the information uploaded on DDA Web site w.r.t concerned Regd. No. as per list enclosed as Annexure II of Gazette Notification G.S.R. 814 (E) dt. 29 October 2019.

RWAs/Federation of RWAs of the concerned colonies/adjacent UC having common boundaries submitted their suggestions/comments etc. on the delineated boundaries and pointed out discrepancy which have been rectified along with reasons and supporting documents.