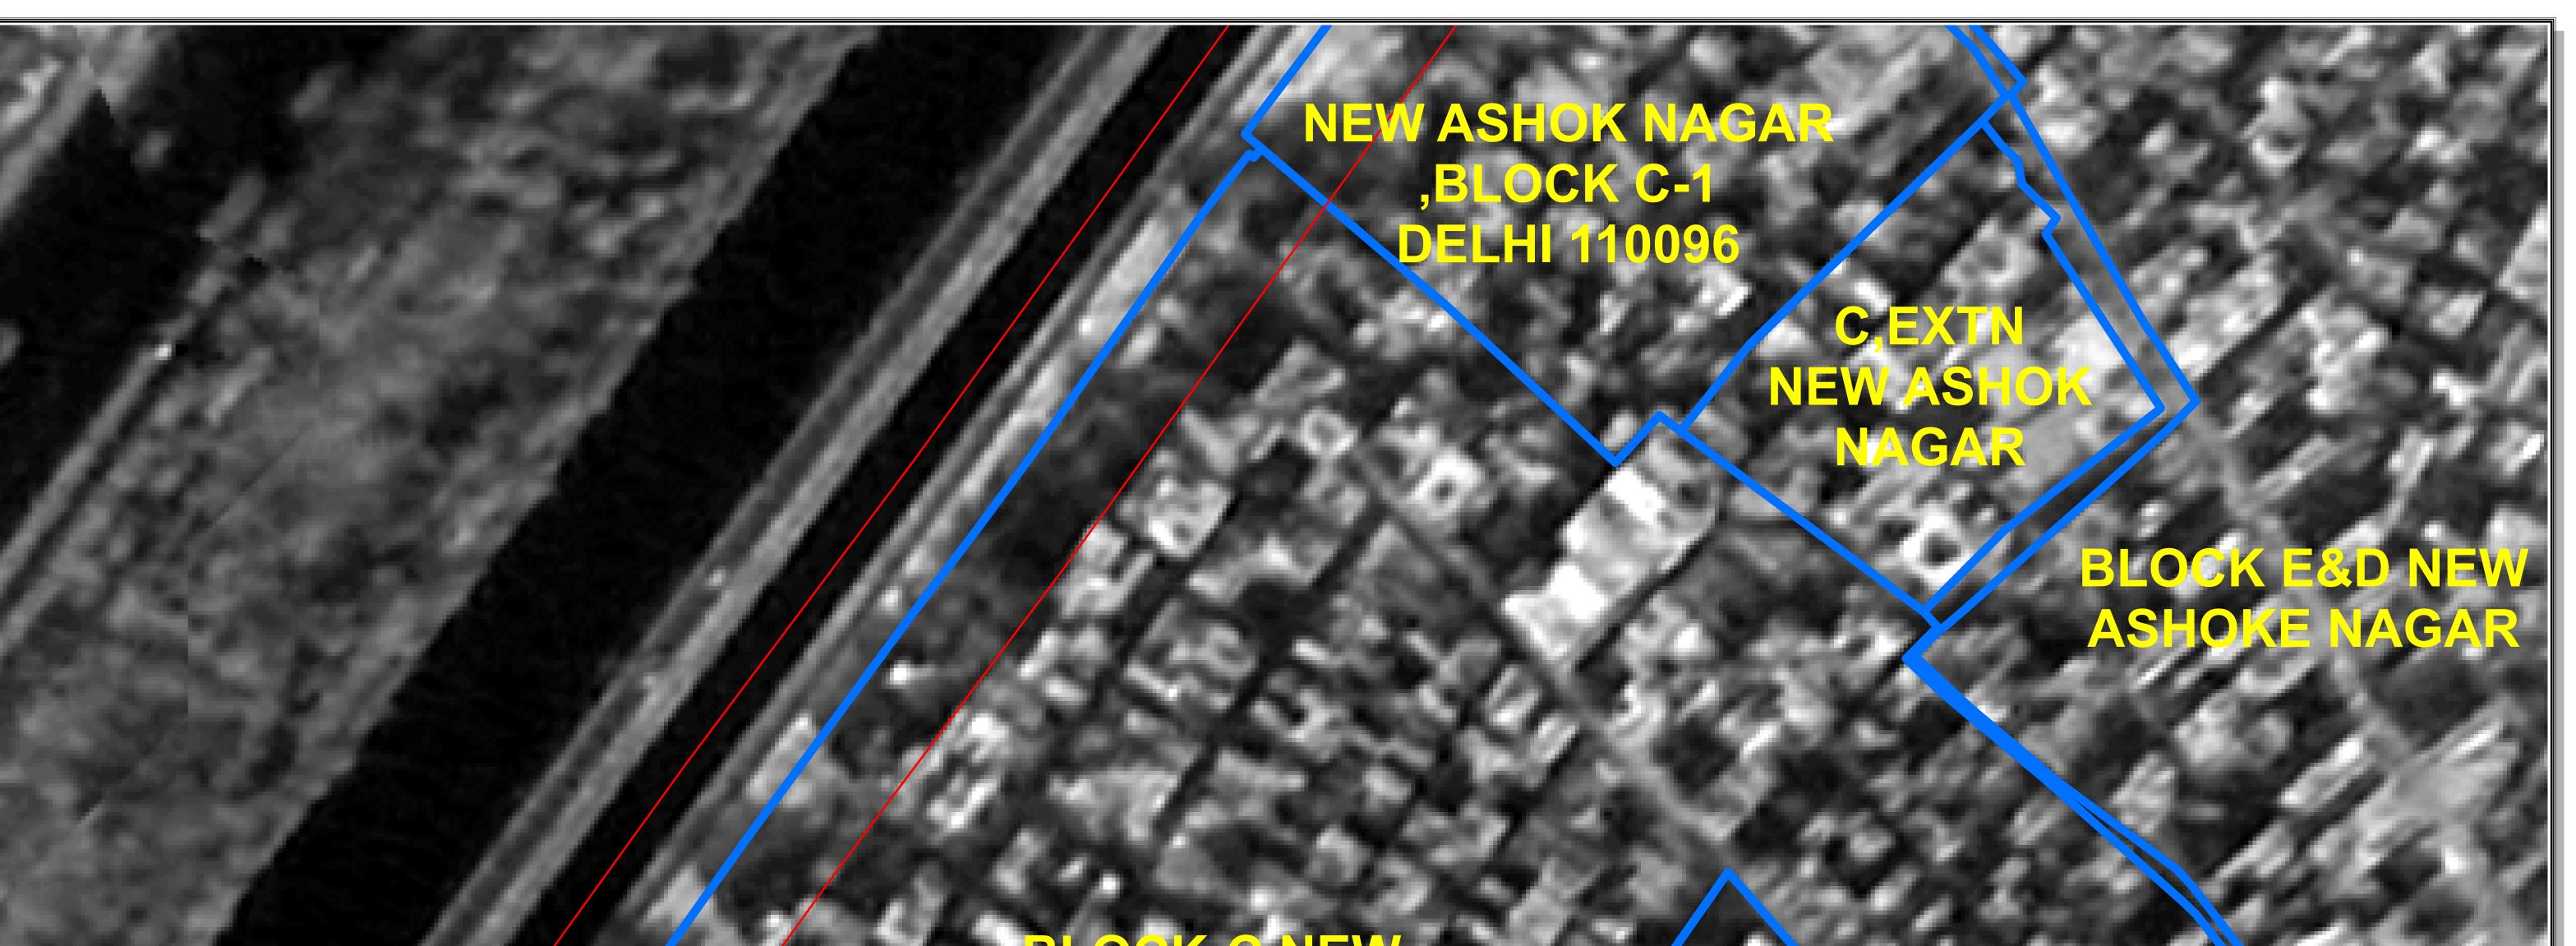

BLOCK-C NEW ASHOKNAGAR

> NEW ASHOK NAGAR D-BLOCK

> > A-BLOCK NEW ASHOK NAGAR

The delineation of Boundaries of Unauthorised colonies are carried out by the officers of Revenue Deptt. GNCTD, DDA and Survey of India, as per the Standard Operating procedure during various meetings and thereafter uploaded on DDA web site.

The Satellite image of 2015 are considered for the delineation of boundaries of Unauthorised colony as the cut of date is defined as per the Gazette Notification S.O. 21 (E) dated 01/01/2015.

The objection / comments by the presidents / secretaries of RWAs / Federation of RWAs are invited as per the information uploaded on DDA Web site w.r.t concerned Regd. No. as per list enclosed as Annexure II of Gazette Notification G.S.R. 814 (E) dt. 29 October 2019.