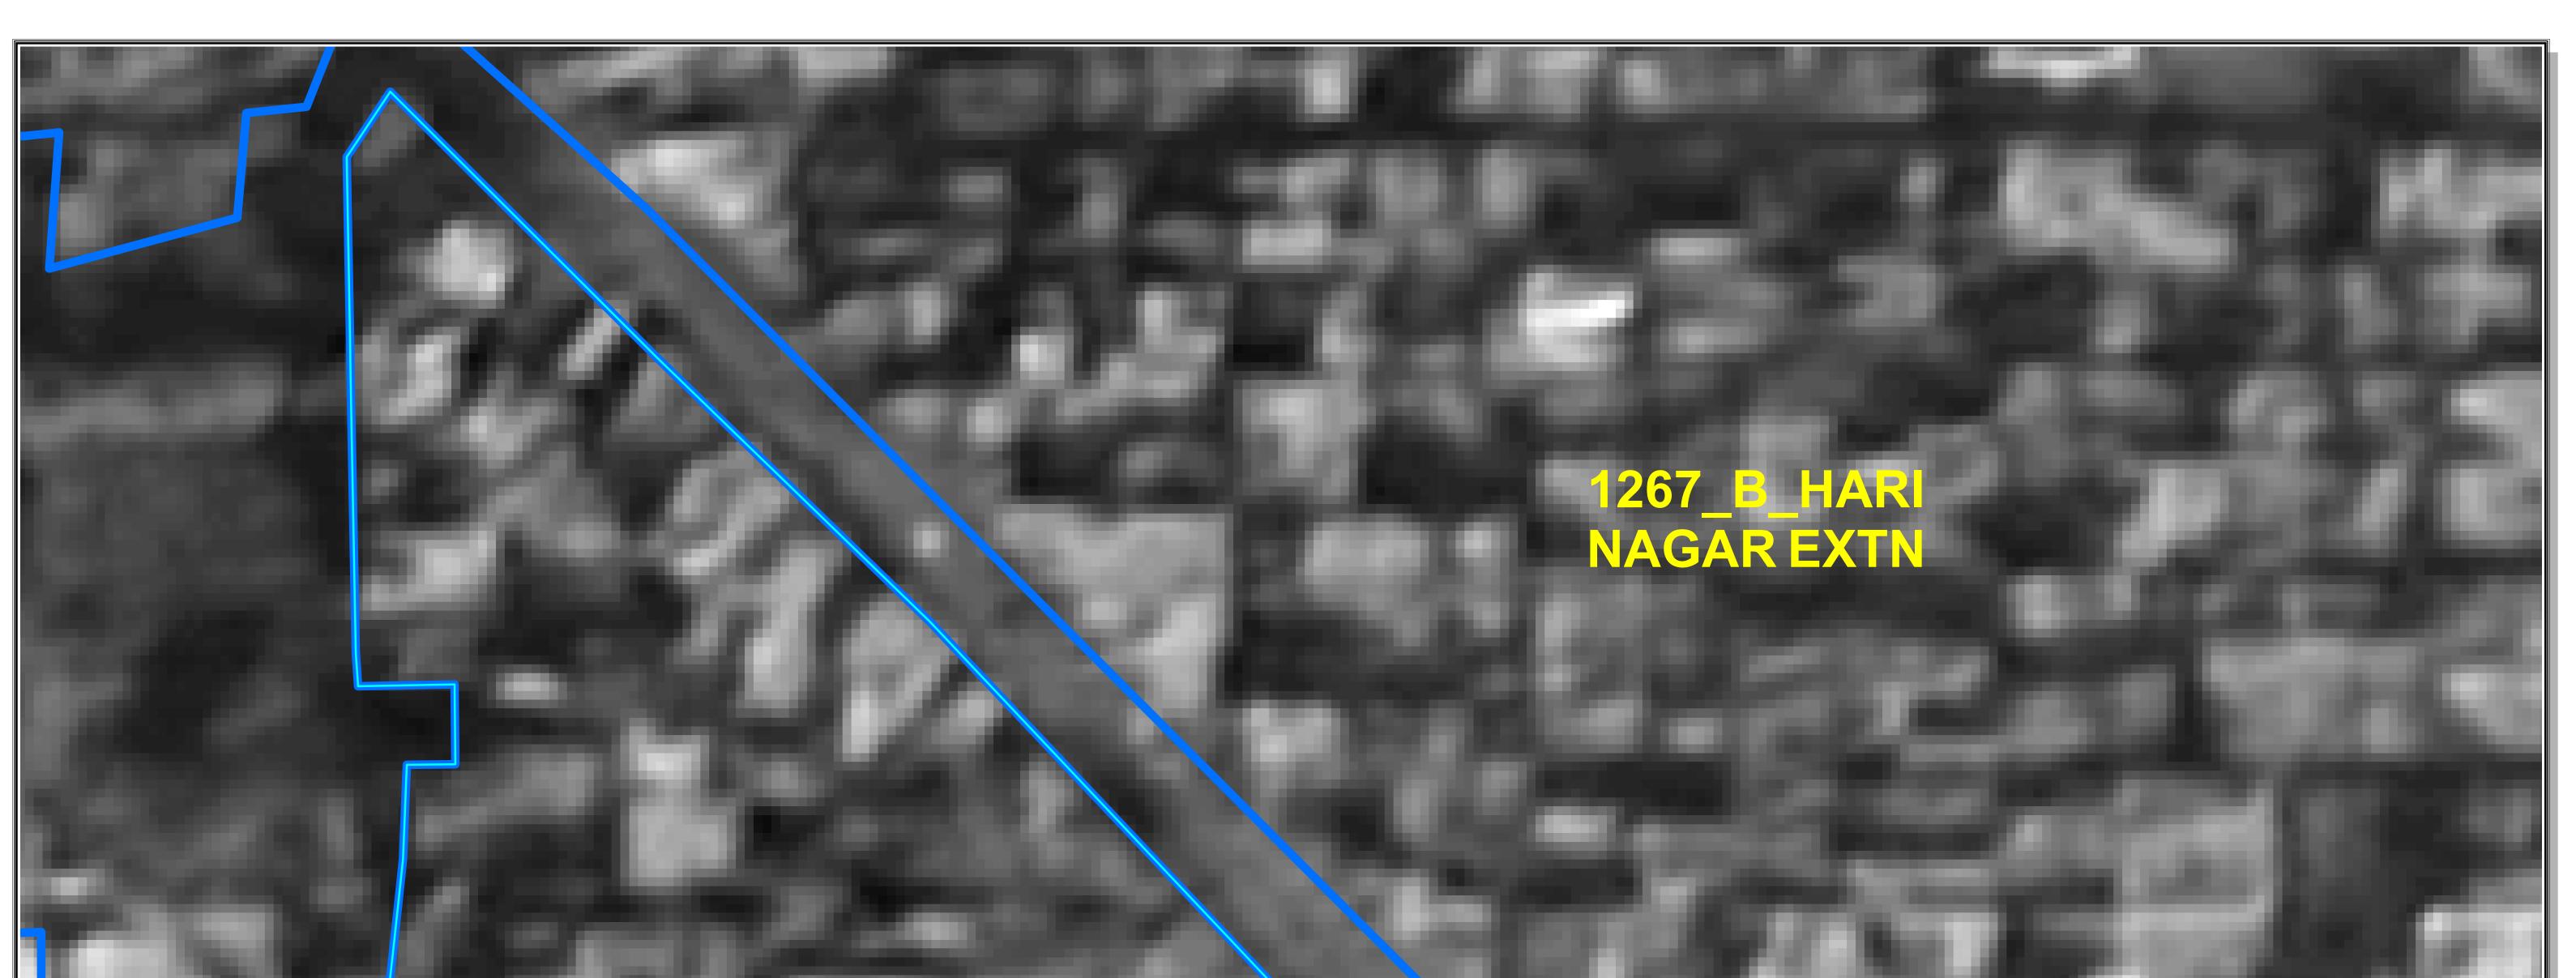

## 855\_BLOCK M,B,C,D, E,G HARI NAGAR EXTN SOURABH VIHAR BADARPU

1213\_HARINAGAR PART-2 D-BLOCK

The delineation of Boundaries of Unauthorised colonies are carried out by the officers of Revenue Deptt. GNCTD, DDA and Survey of India, as per the Standard Operating procedure durign various meetings and thereafter uploaded on DDA web site.