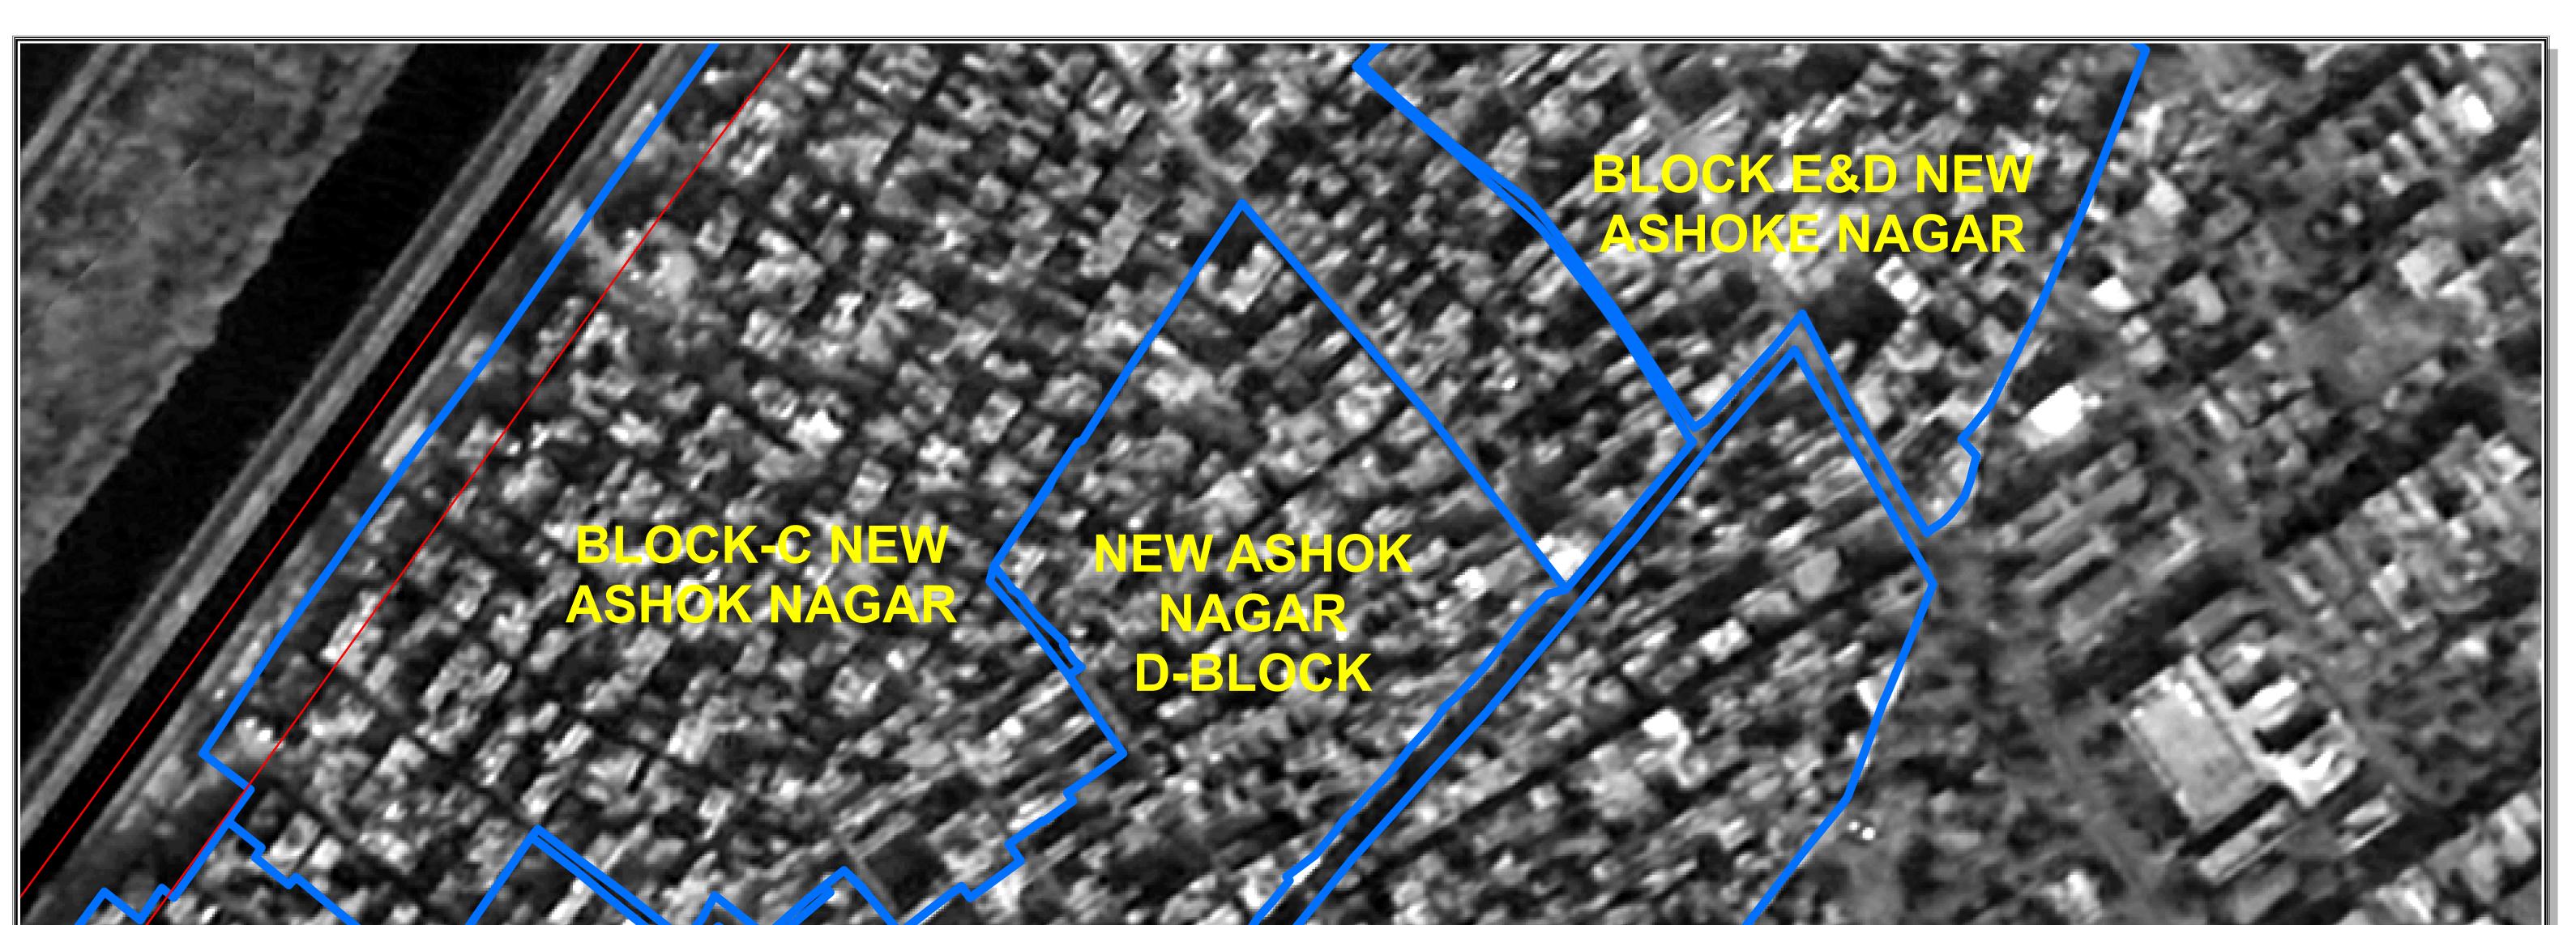

A-BLOCK NEW ASHOK NAGAR

**NEW ASHOK** 

NEW ASHOK NAGAR BLOCK-B

The delineation of Boundaries of Unauthorised colonies are carried out by the officers of Revenue Deptt. GNCTD, DDA and Survey of India, as per the Standard Operating procedure during various meetings and thereafter uploaded on DDA web site.

The Satellite image of 2015 are considered for the delineation of boundaries of Unauthorised colony as the cut of date is defined as per the Gazette Notification S.O. 21 (E) dated 01/01/2015.

The objection / comments by the presidents / secretaries of RWAs / Federation of RWAs are invited as per the information uploaded on DDA Web site w.r.t concerned Regd. No. as per list enclosed as Annexure II of Gazette Notification G.S.R. 814 (E) dt. 29 October 2019.

RWAs/Federation of RWAs of the concerned colonies/adjacent UC having common boundaries are requested to give their suggestions/ comments etc. on the delineated boundaries and point out any discrepancy which may be rectified, along with reasons and supporting documents.