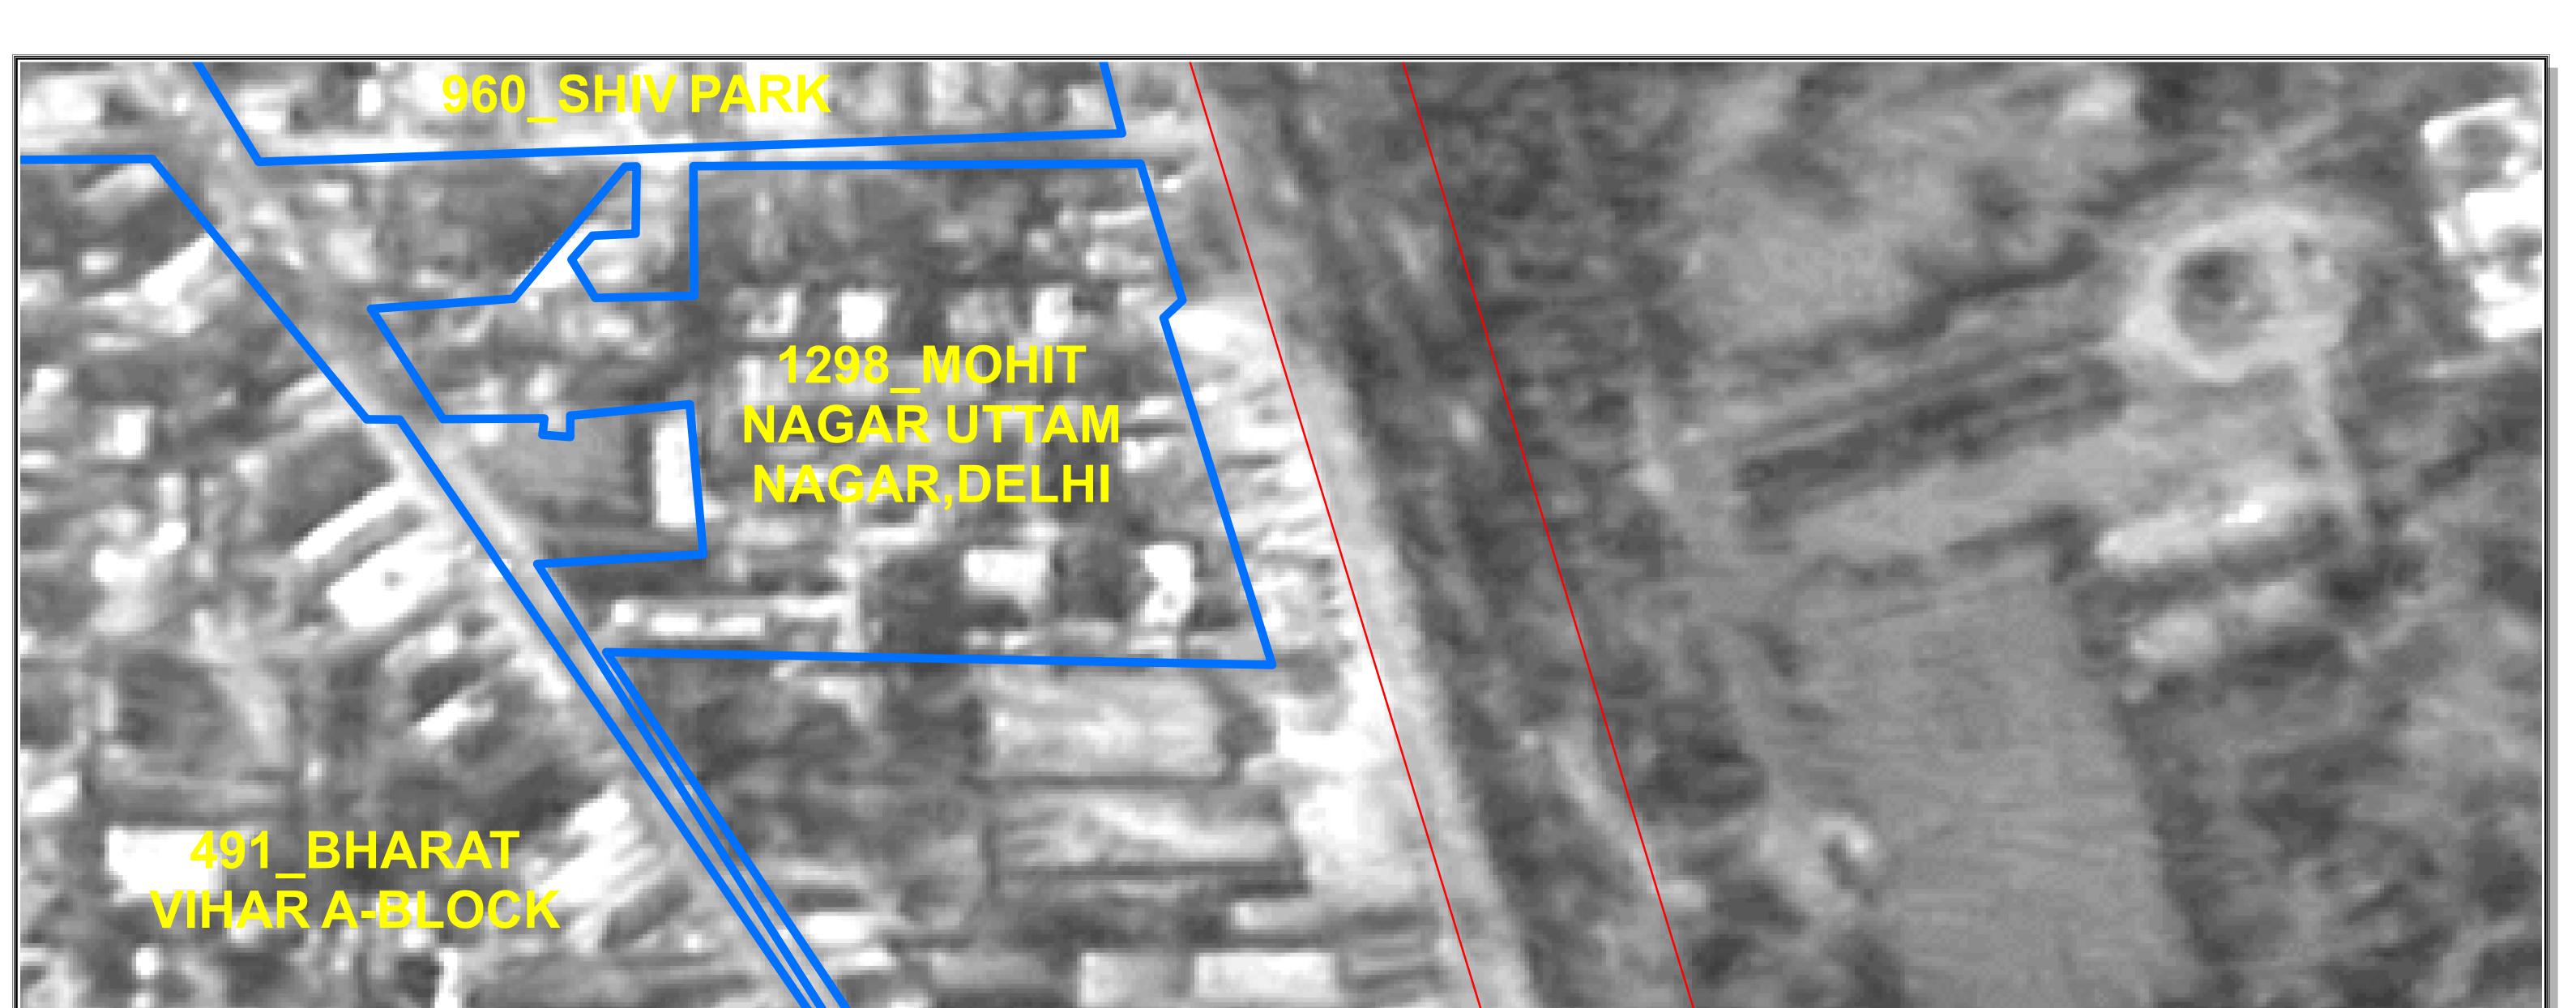

## 1314\_SULAHKUL

The delineation of Boundaries of Unauthorised colonies are carried out by the officers of Revenue Deptt. GNCTD, DDA and Survey of India, as per the Standard Operating procedure during various meetings and thereafter uploaded on DDA web site.

The Satellite image of 2015 are considered for the delineation of boundaries of Unauthorised colony as the cut of date is defined as per the Gazette Notification S.O. 21(E) dated 01/01/2015.

The objection / comments by the presidents / secretaries of RWAs / Federation of RWAs are invited as per the information uploaded on DDA Web site w.r.t concerned Regd. No. as per list enclosed as Annexure II of Gazette Notification G.S.R. 814 (E) dt. 29 October 2019.