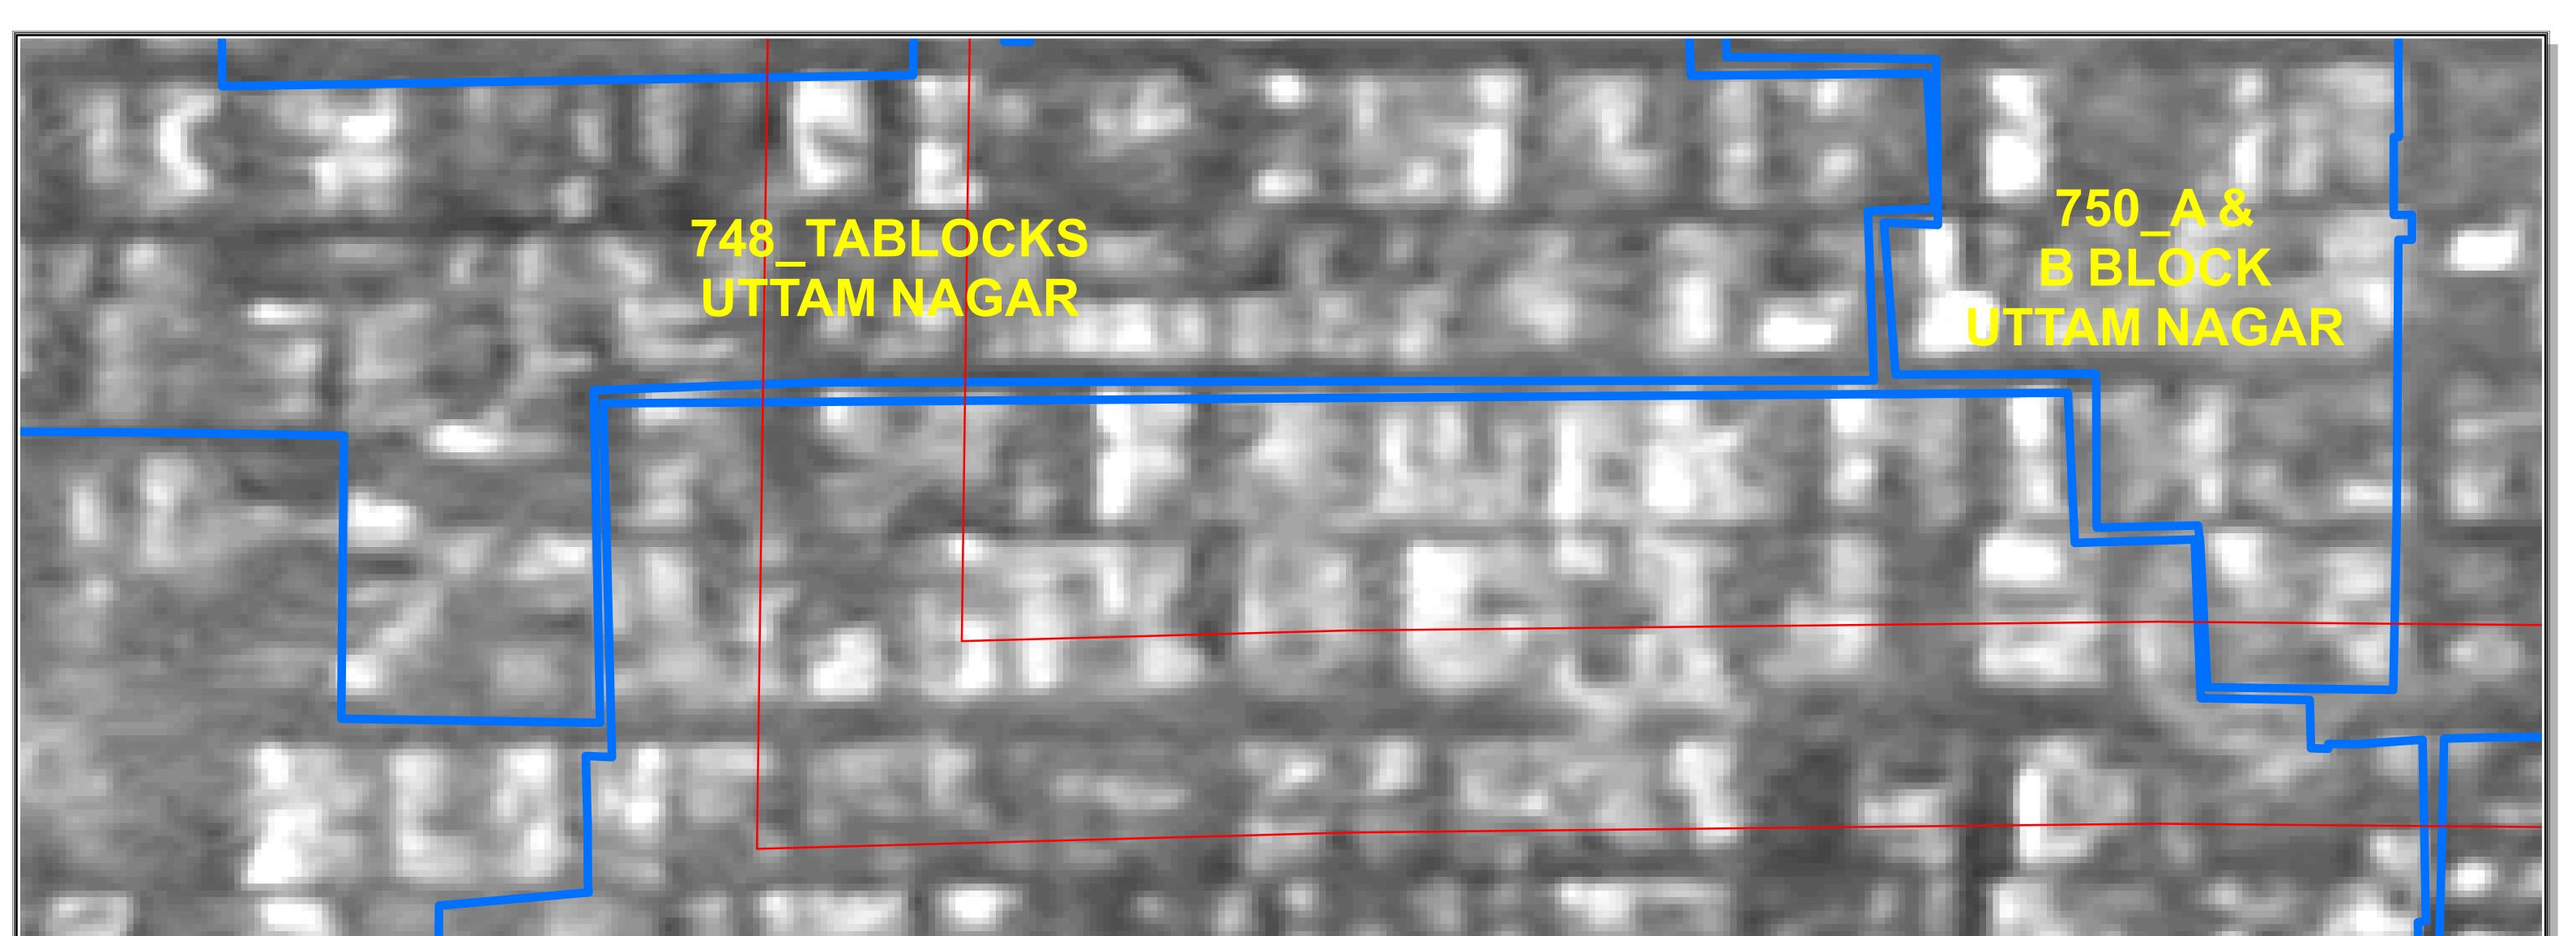

1460\_NEW T BLOCK, UTTAM NAGAR NEW DELHI-59

1382 NANHE PARK D1-BLOCK

The delineation of Boundaries of Unauthorised colonies are carried out by the officers of Revenue Deptt. GNCTD, DDA and Survey of India, as per the Standard Operating procedure during various meetings and thereafter uploaded on DDA web site.

The Satellite image of 2015 are considered for the delineation of boundaries of Unauthorised colony as the cut of date is defined as per the Gazette Notification S.O. 21(E) dated 01/01/2015.

The objection / comments by the presidents / secretaries of RWAs / Federation of RWAs are invited as per the information uploaded on DDA Web site w.r.t concerned Regd. No. as per list enclosed as Annexure II of Gazette Notification G.S.R. 814 (E) dt. 29 October 2019.

RWAs/Federation of RWAs of the concerned colonies/adjacent UC having common boundaries are requested to give their suggestions/ comments etc. on the delineated boundaries and point out any discrepancy which may be rectified, along with reasons and supporting documents.