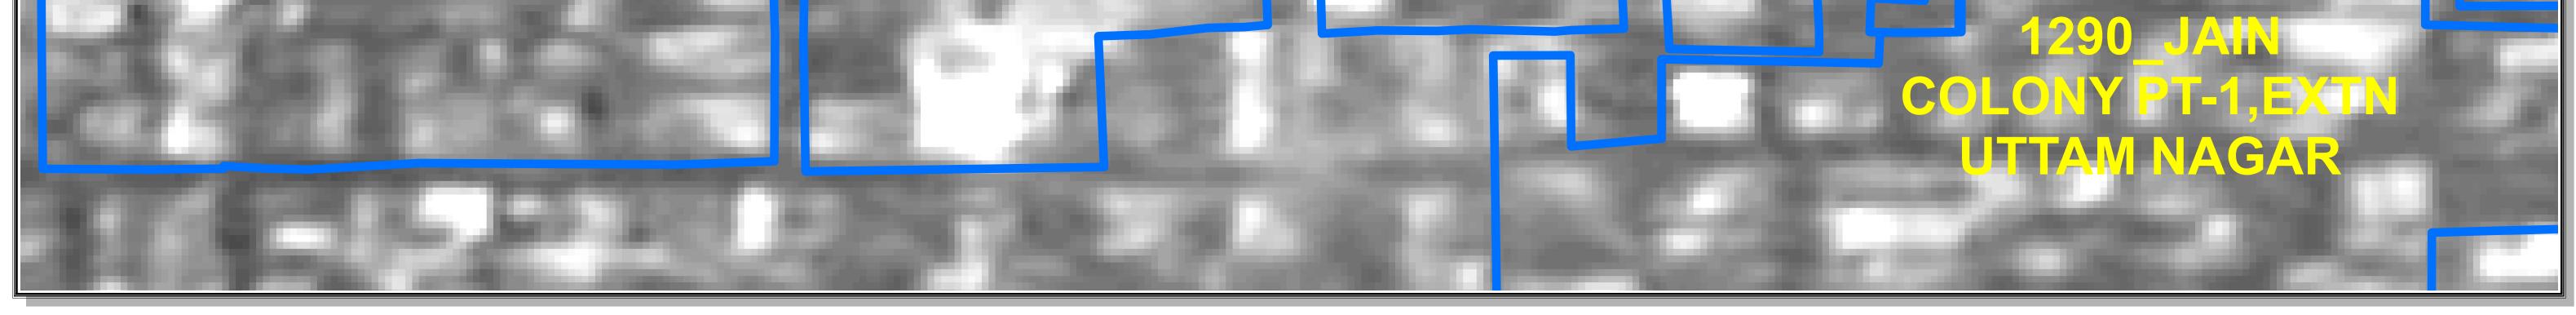

1460\_NEW T BLOCK, UTTAM NAGAR NEW DELHI-59

1382 NANHE PARK D1-BLOCK

The delineation of Boundaries of Unauthorised colonies are carried out by the officers of Revenue Deptt. GNCTD, DDA and Survey of India, as per the Standard Operating procedure during various meetings and thereafter uploaded on DDA web site.

The Satellite image of 2015 are considered for the delineation of boundaries of Unauthorised colony as the cut of date is defined as per the Gazette Notification S.O. 21(E) dated 01/01/2015.

The objection / comments by the presidents / secretaries of RWAs / Federation of RWAs are invited as per the information uploaded on DDA Web site w.r.t concerned Regd. No. as per list enclosed as Annexure II of Gazette Notification G.S.R. 814 (E) dt. 29 October 2019.

RWAs/Federation of RWAs of the concerned colonies/adjacent UC having common boundaries are requested to give their suggestions/ comments etc. on the delineated boundaries and point out any discrepancy which may be rectified, along with reasons and supporting documents.