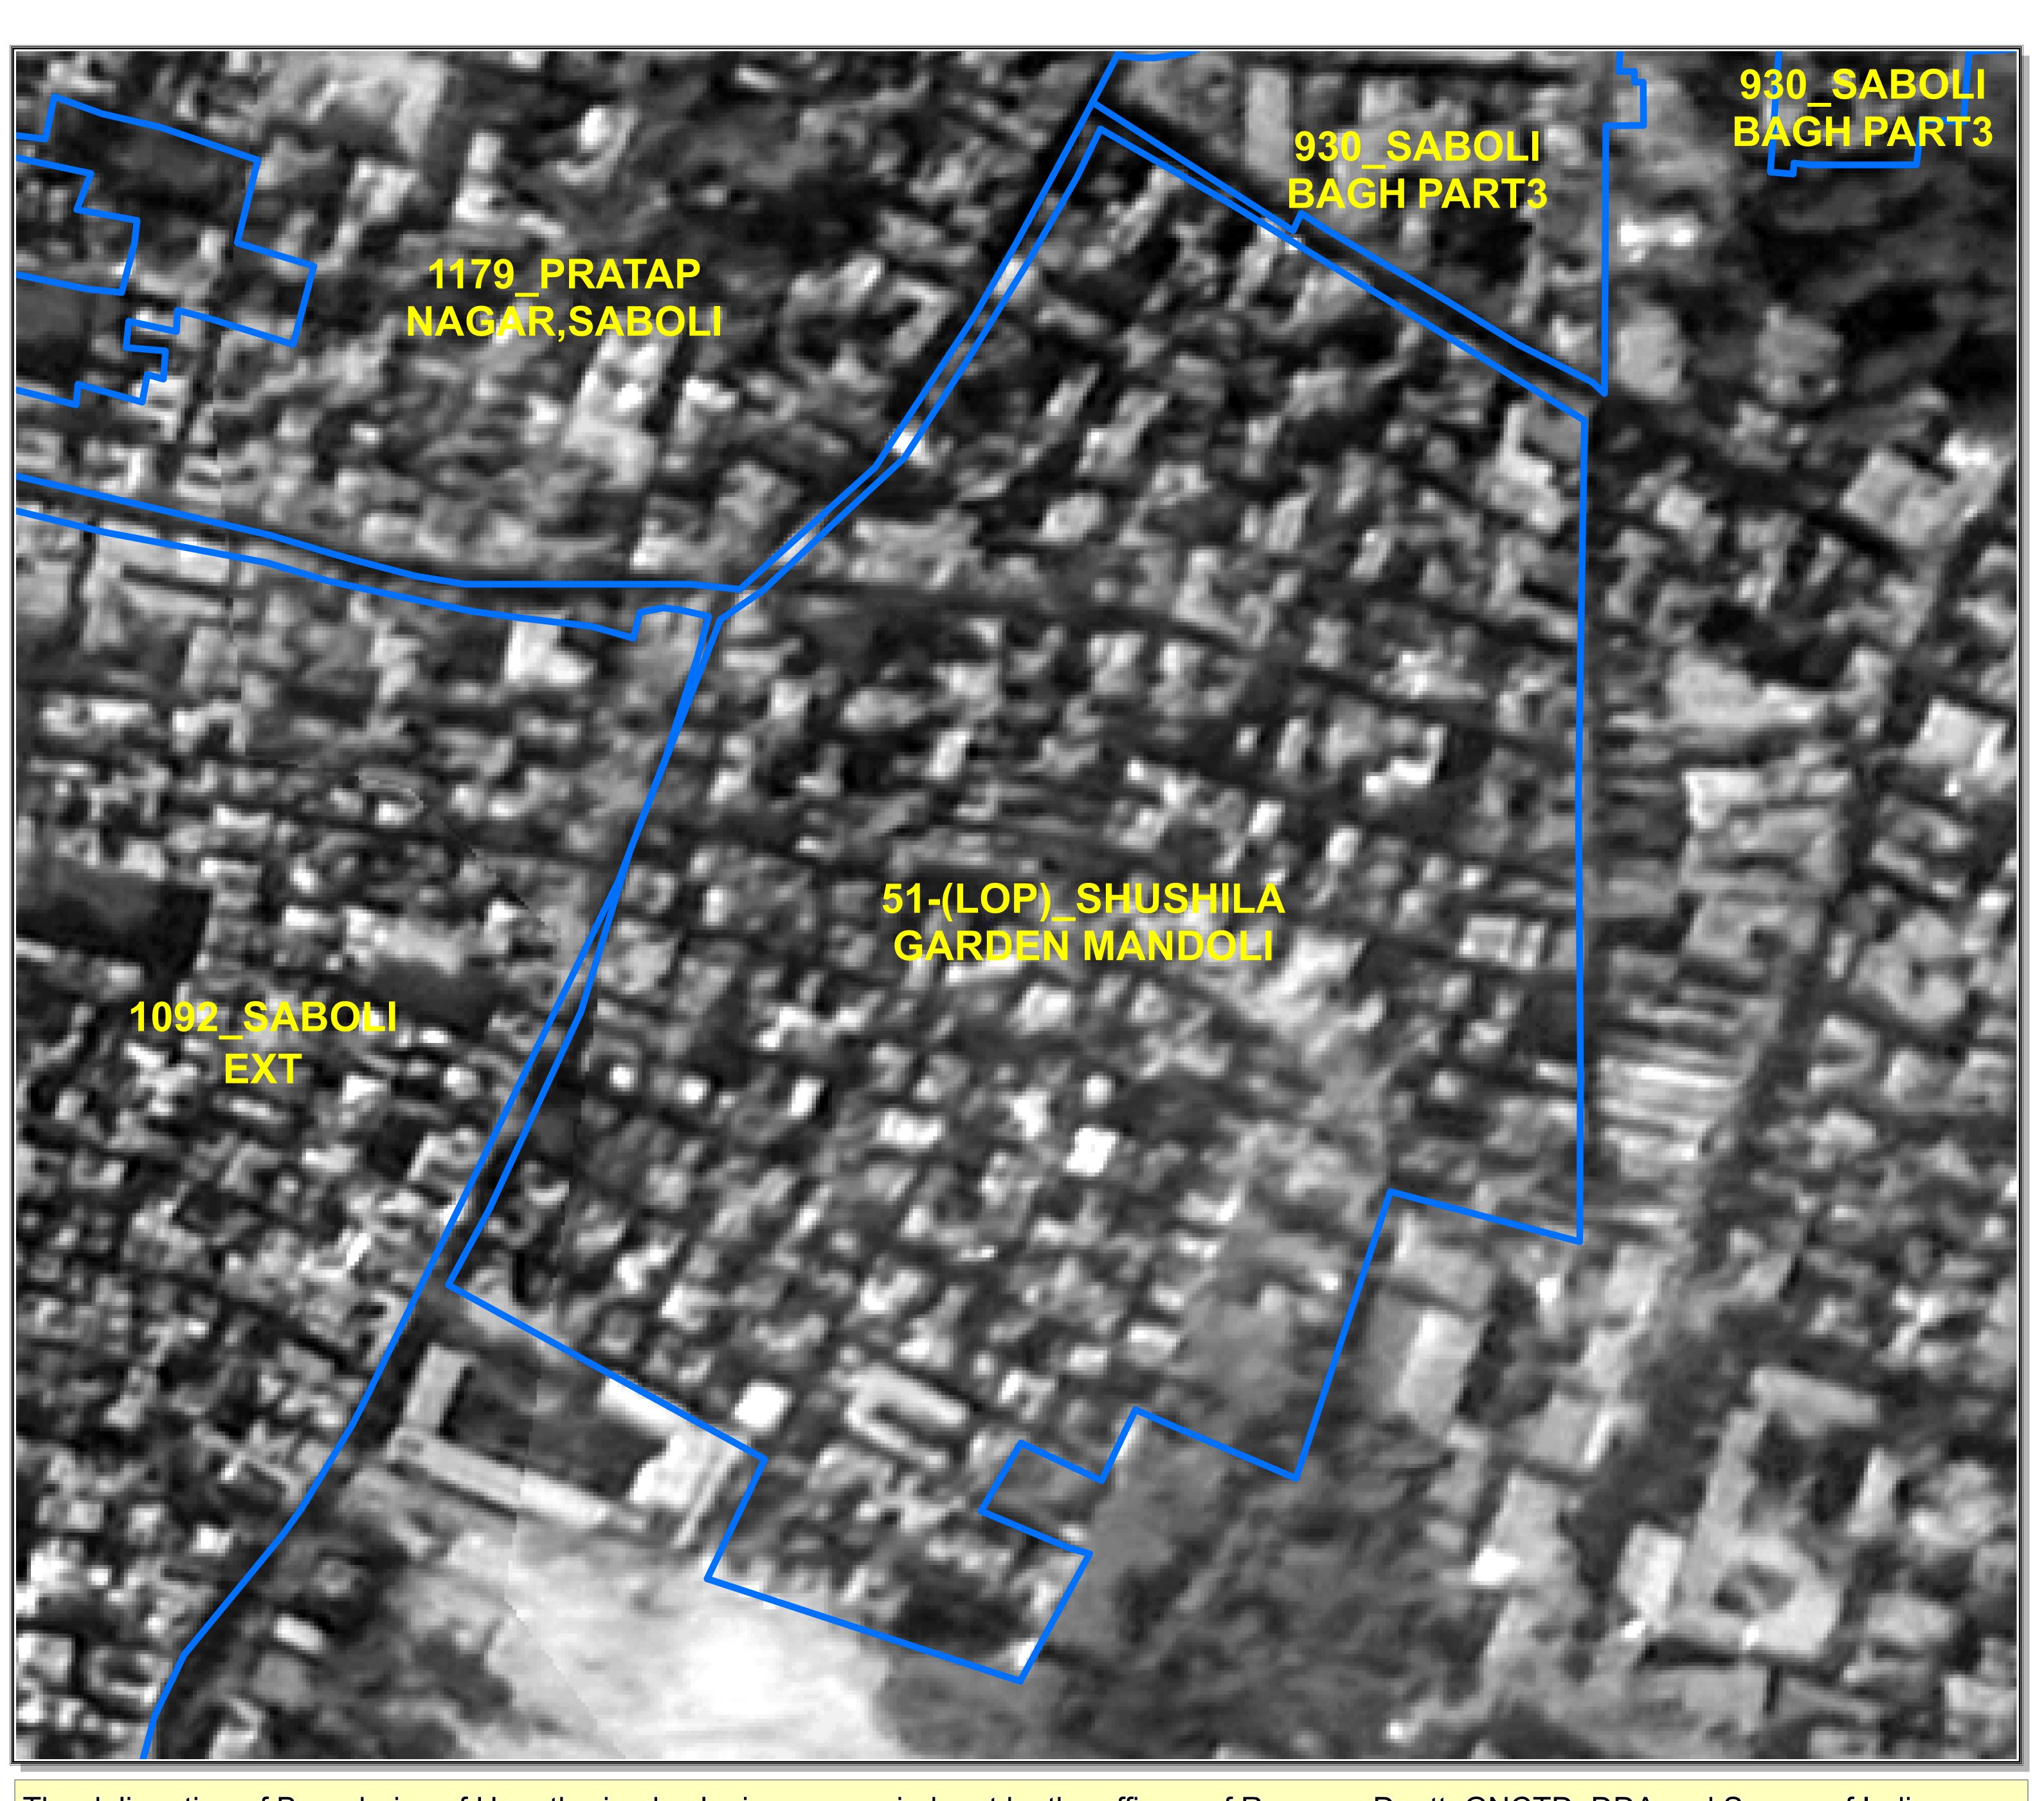

The delineation of Boundaries of Unauthorised colonies are carried out by the officers of Revenue Deptt. GNCTD, DDA and Survey of India, as per the Standard Operating procedure durign various meetings and thereafter uploaded on DDA web site.

The Satellite image of 2015 are considered for the delineation of boundaries of Unauthorised colony as the cut of date is defined as per the Gazette Notification S.O. 21(E) dated 01/01/2015.

The objection / comments by the presidents / secretaries of RWAs / Federation of RWAs are invited as per the information uploaded on DDA Web site w.r.t concerned Regd. No. as per list enclosed as Annexure II of Gazette Notification G.S.R. 814 (E) dt. 29 October 2019.

RWAs/Federation of RWAs of the concerned colonies/adjacent UC having common boundaries are requested to give their suggestions/ comments etc. on the delineated boundaries and point out any discrepancy which may be rectified, along with reasons and supporting documents.

The Decision of the Committee will be final as per Standard Operating Procedure.

Map No. 1310

|           | MERGED UNAUTHORISED COLONIES                 |
|-----------|----------------------------------------------|
| REGD. NO. | SUSHILA GARDAN MANDOLI ( NANDNAGRI) DELHI 93 |
| 863       | Sushila Garden Mandoli Delhi-93              |
| 863       | Sushila Garden Mandoli Delhi-94              |

SR. NO. 879 (ANNEXURE II: LIST OF UNAUTHORISED COLONIES UNDER 2008 REGULATION OF GAZETTE NOTIFICATION G.S.R 814 (E). DATED 29 OCTOBER 2019).