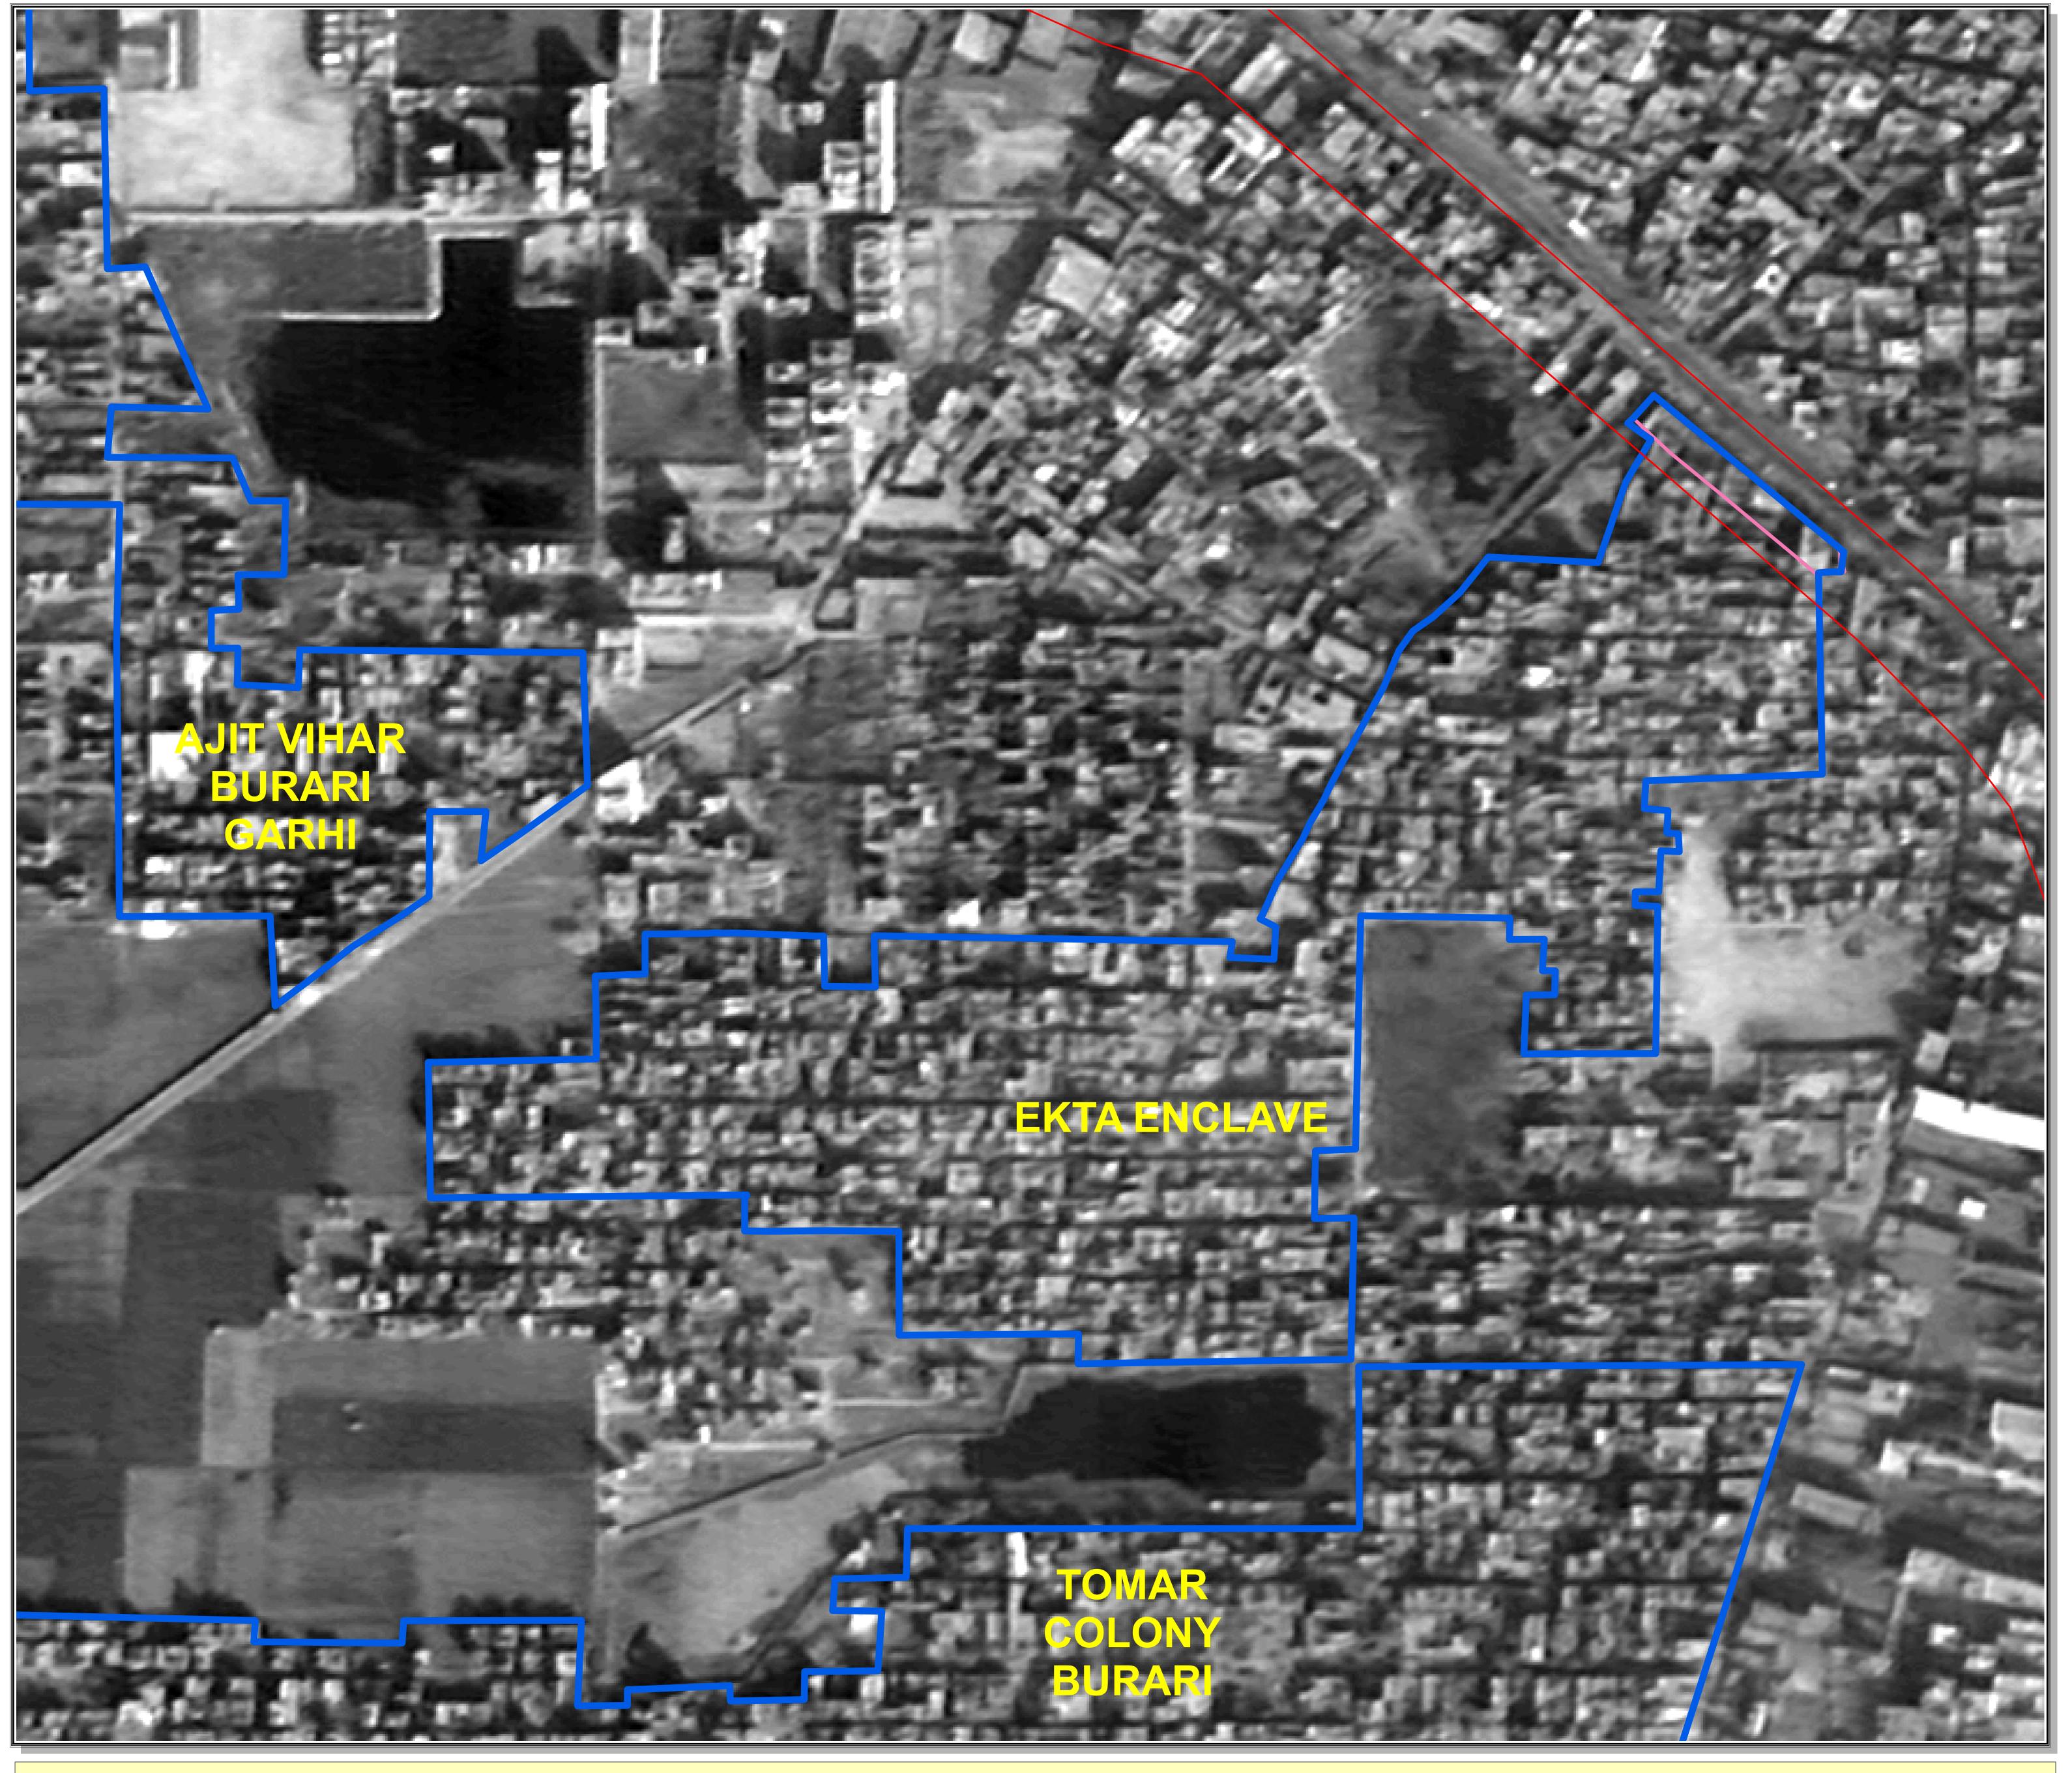

The delineation of Boundaries of Unauthorised colonies are carried out by the officers of Revenue Deptt. GNCTD, DDA and Survey of India, as per the Standard Operating procedure during various meetings and thereafter uploaded on DDA web site.

The Satellite image of 2015 are considered for the delineation of boundaries of Unauthorised colony as the cut of date is defined as per the Gazette Notification S.O. 21 (E) dated 01/01/2015.

The objection / comments by the presidents / secretaries of RWAs / Federation of RWAs are invited as per the information uploaded on DDA Web site w.r.t concerned Regd. No. as per list enclosed as Annexure II of Gazette Notification G.S.R. 814 (E) dt. 29 October 2019.

RWAs/Federation of RWAs of the concerned colonies/adjacent UC having common boundaries are requested to give their suggestions/ comments etc. on the delineated boundaries and point out any discrepancy which may be rectified, along with reasons and supporting documents.

This has to be given on the DDA portal, which is coming soon. suggestions / comments etc. are to be given within 15 days of uploading of this MAP / delineated boundaries of the particular colony by DDA.

The Decision of the Committee will be final as per Standard Operating Procedure.

BOUNDARY OF UNAUTHORISED COLONY

MPD/ZDP ROAD

Map No. 1329

MERGED UNAUTHORISED COLONIES

REGD. NO. 845\_SATYA VIHAR( KAMAL PUR) BURARI DELHI-84