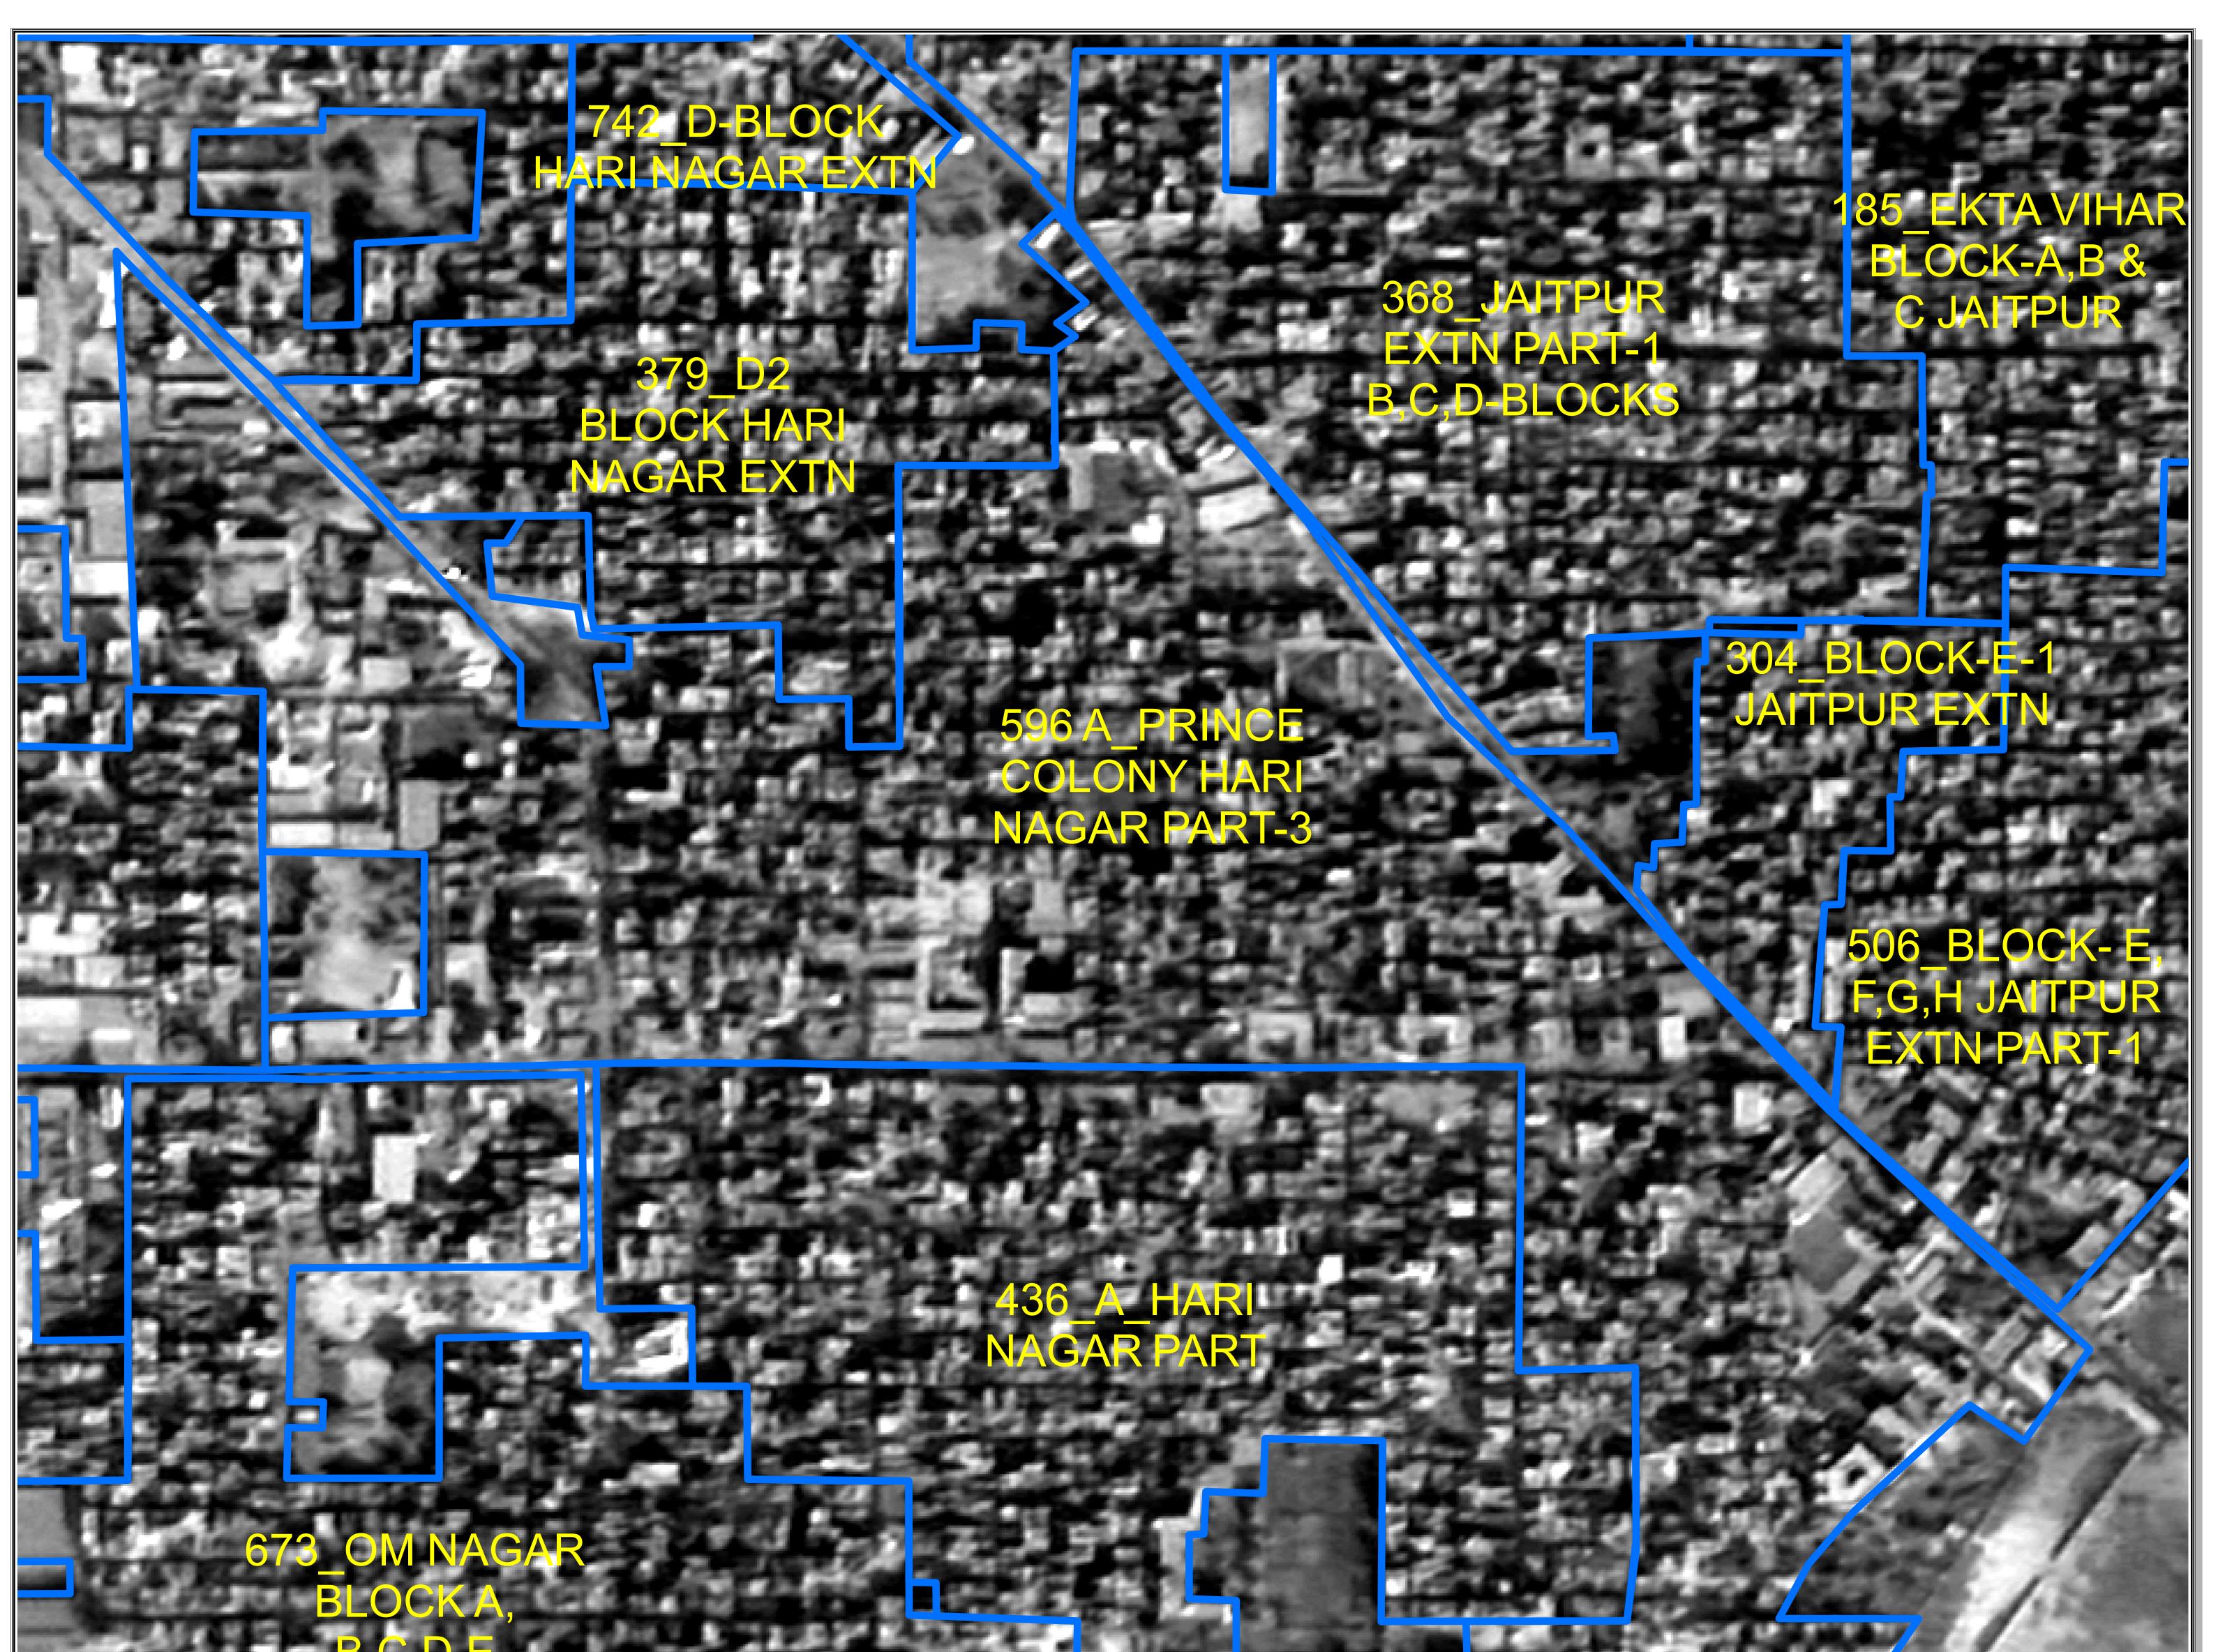

The Satellite image of 2015 are considered for the delineation of boundaries of Unauthorised colony as the cut of date is defined as per the Gazette Notification S.O. 21(E) dated 01/01/2015.

The objection / comments by the presidents / secretaries of RWAs / Federation of RWAs are invited as per the information uploaded on DDA Web site w.r.t concerned Regd. No. as per list enclosed as Annexure II of Gazette Notification G.S.R. 814 (E) dt. 29 October 2019.

1358

**REGD.NO.** Merged- 596-A COLONY, HARI NAGAR EXT.PT-III, BLOCK D, E & F, DELHI-44

596-B Prince Colony, Hari Nagar Ext. Pt-III, Block D, E & F, Delhi-44