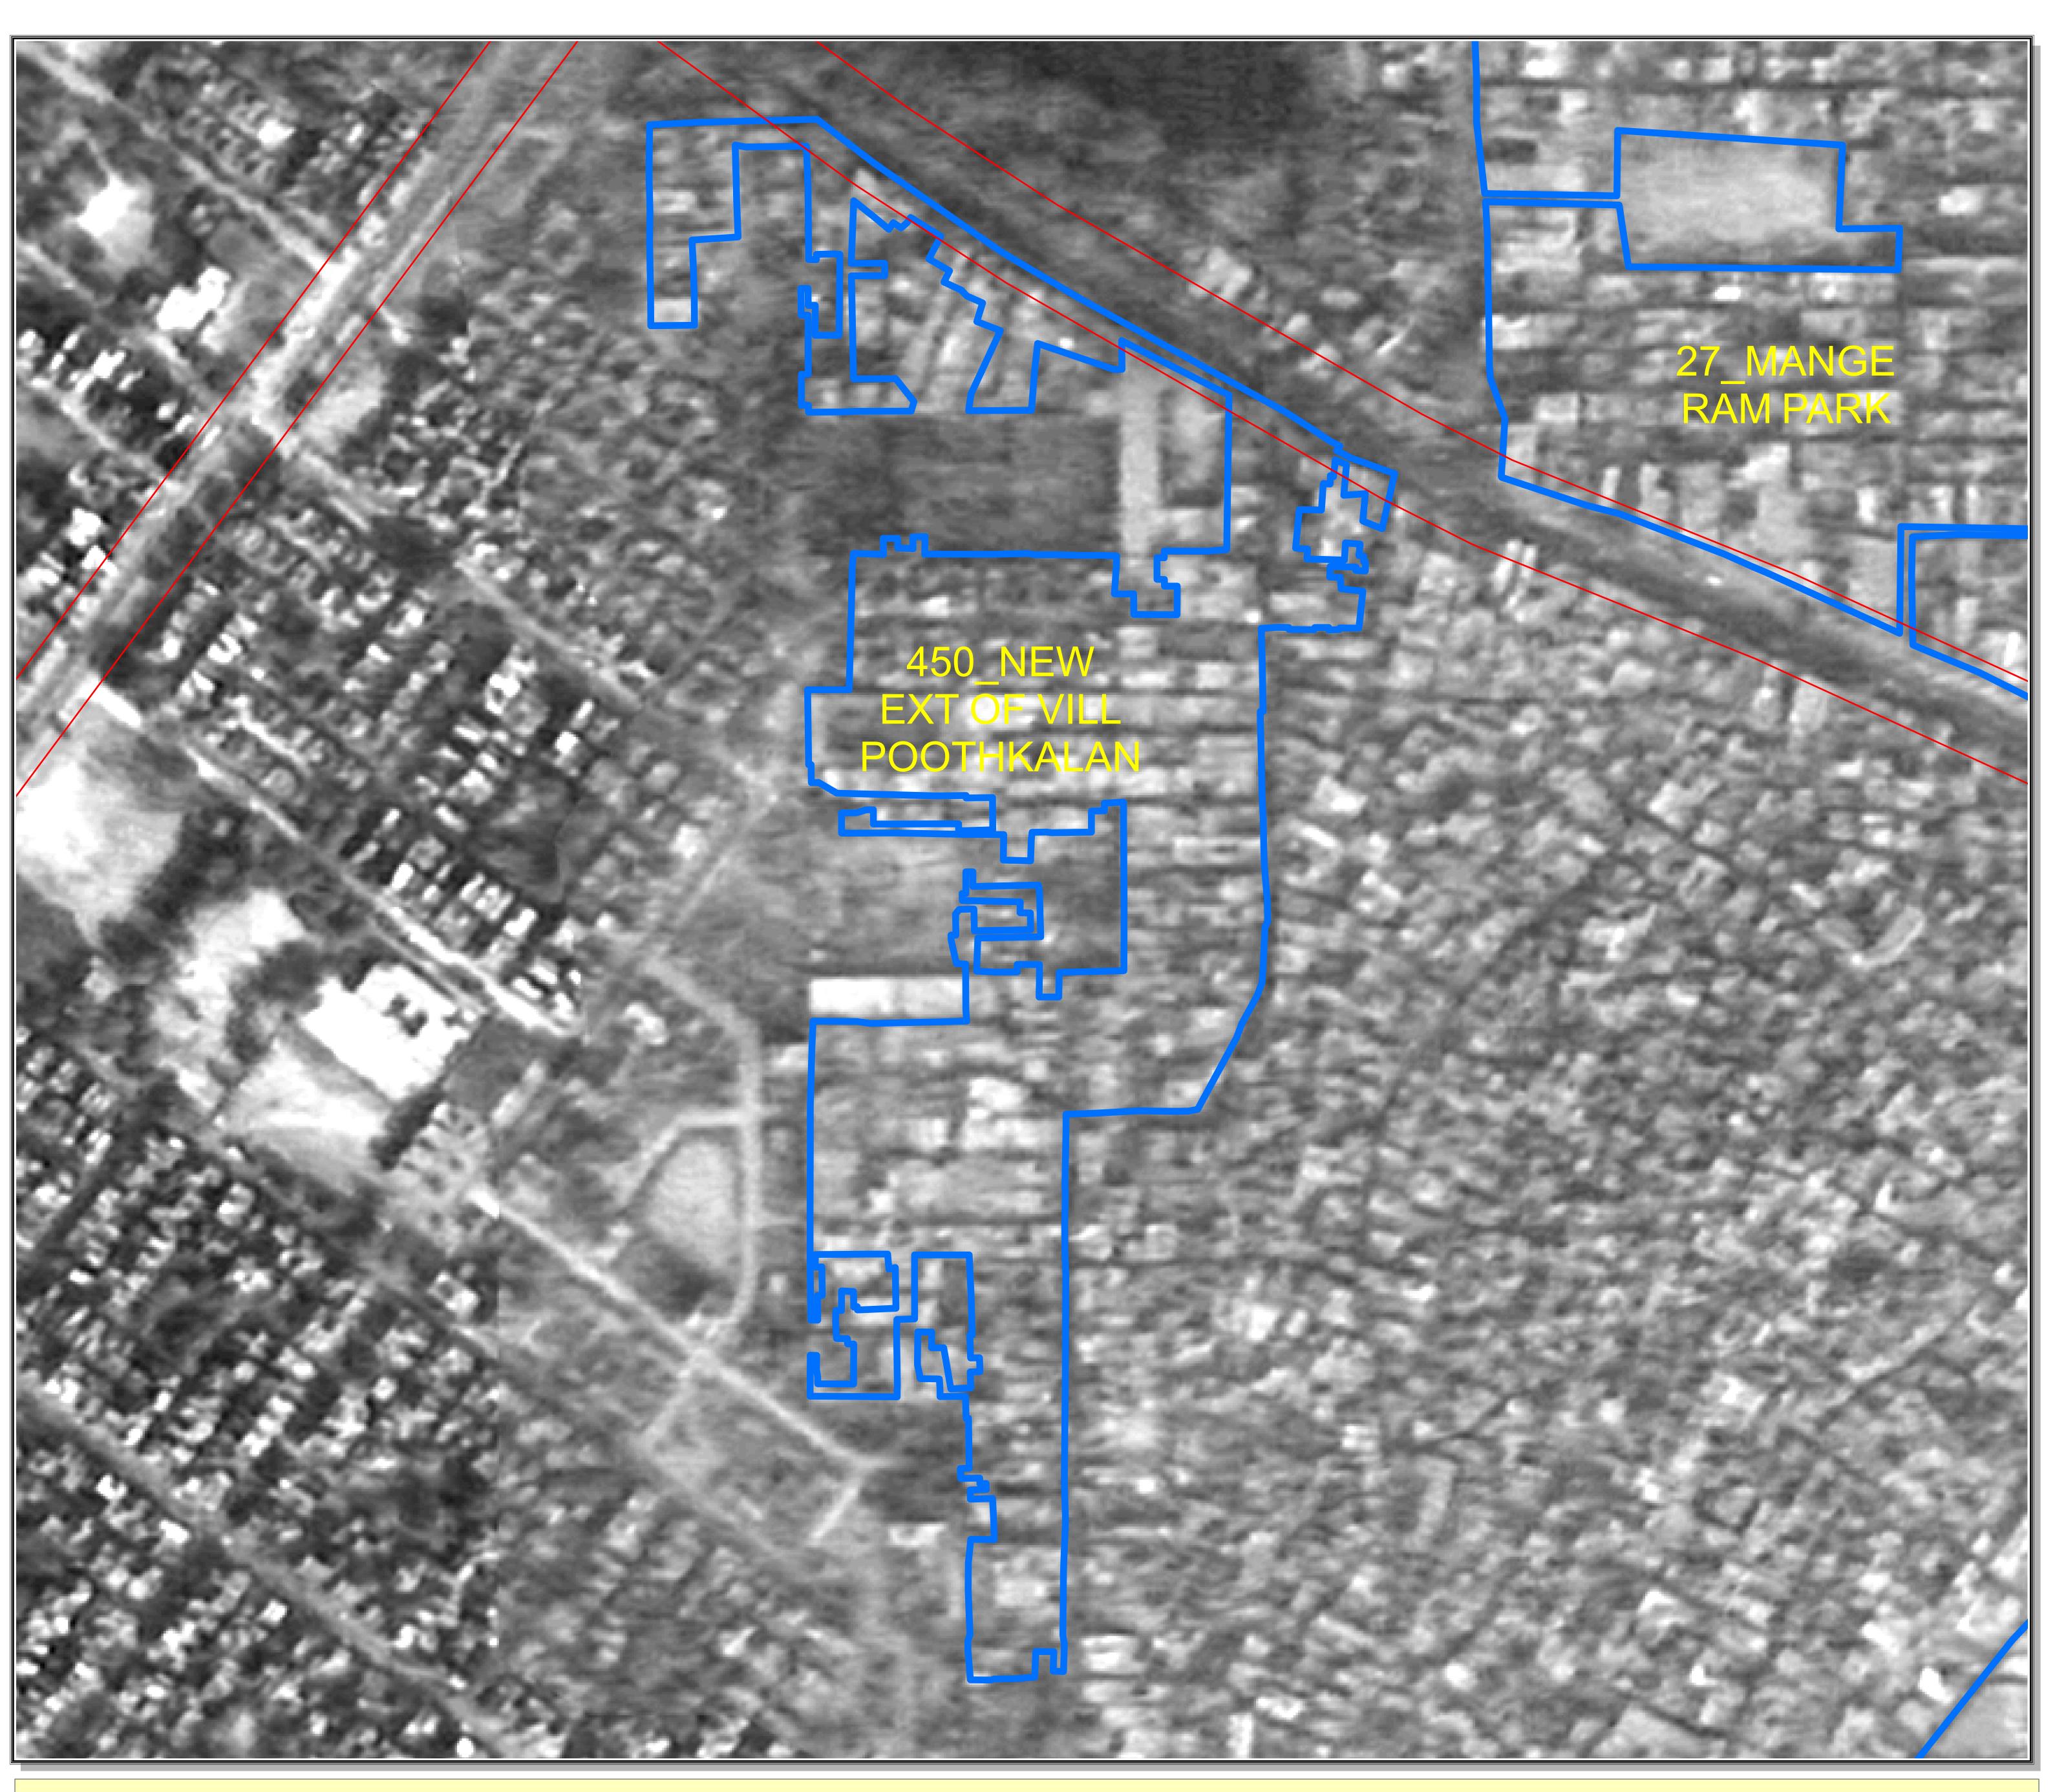

The delineation of Boundaries of Unauthorised colonies are carried out by the officers of Revenue Deptt. GNCTD, DDA and Survey of India, as per the Standard Operating procedure during various meetings and thereafter uploaded on DDA web site.

The Satellite image of 2015 are considered for the delineation of boundaries of Unauthorised colony as the cut of date is defined as per the Gazette Notification S.O. 21(E) dated 01/01/2015.

The objection / comments by the presidents / secretaries of RWAs / Federation of RWAs are invited as per the information uploaded on DDA Web site w.r.t concerned Regd. No. as per list enclosed as Annexure II of Gazette Notification G.S.R. 814 (E) dt. 29 October 2019.

RWAs/Federation of RWAs of the concerned colonies/adjacent UC having common boundaries are requested to give their suggestions/ comments etc. on the delineated boundaries and point out any discrepancy which may be rectified, along with reasons and supporting documents.

This has to be given on the DDA portal, which is coming soon. suggestions / comments etc. are to be given within 15 days of uploading of this MAP / delineated boundaries of the particular colony by DDA.

## The Decision of the Committee will be final as per Standard Operating Procedure.

□ Meters

150

 SR. NO.1791 (ANNEXURE II : LIST OF UNAUTHORISED COLONIES UNDER 2008 REGULATION GAZETTE NOTIFICATION G.S.R 814 (E). DATED 29 OCTOBER 2019).
 Delhi Development Authority

 GNCTD REGD.NO: 97-(ELD)\_Pooth Kalan Extn. Pooth Kalan Delhi 86
 0