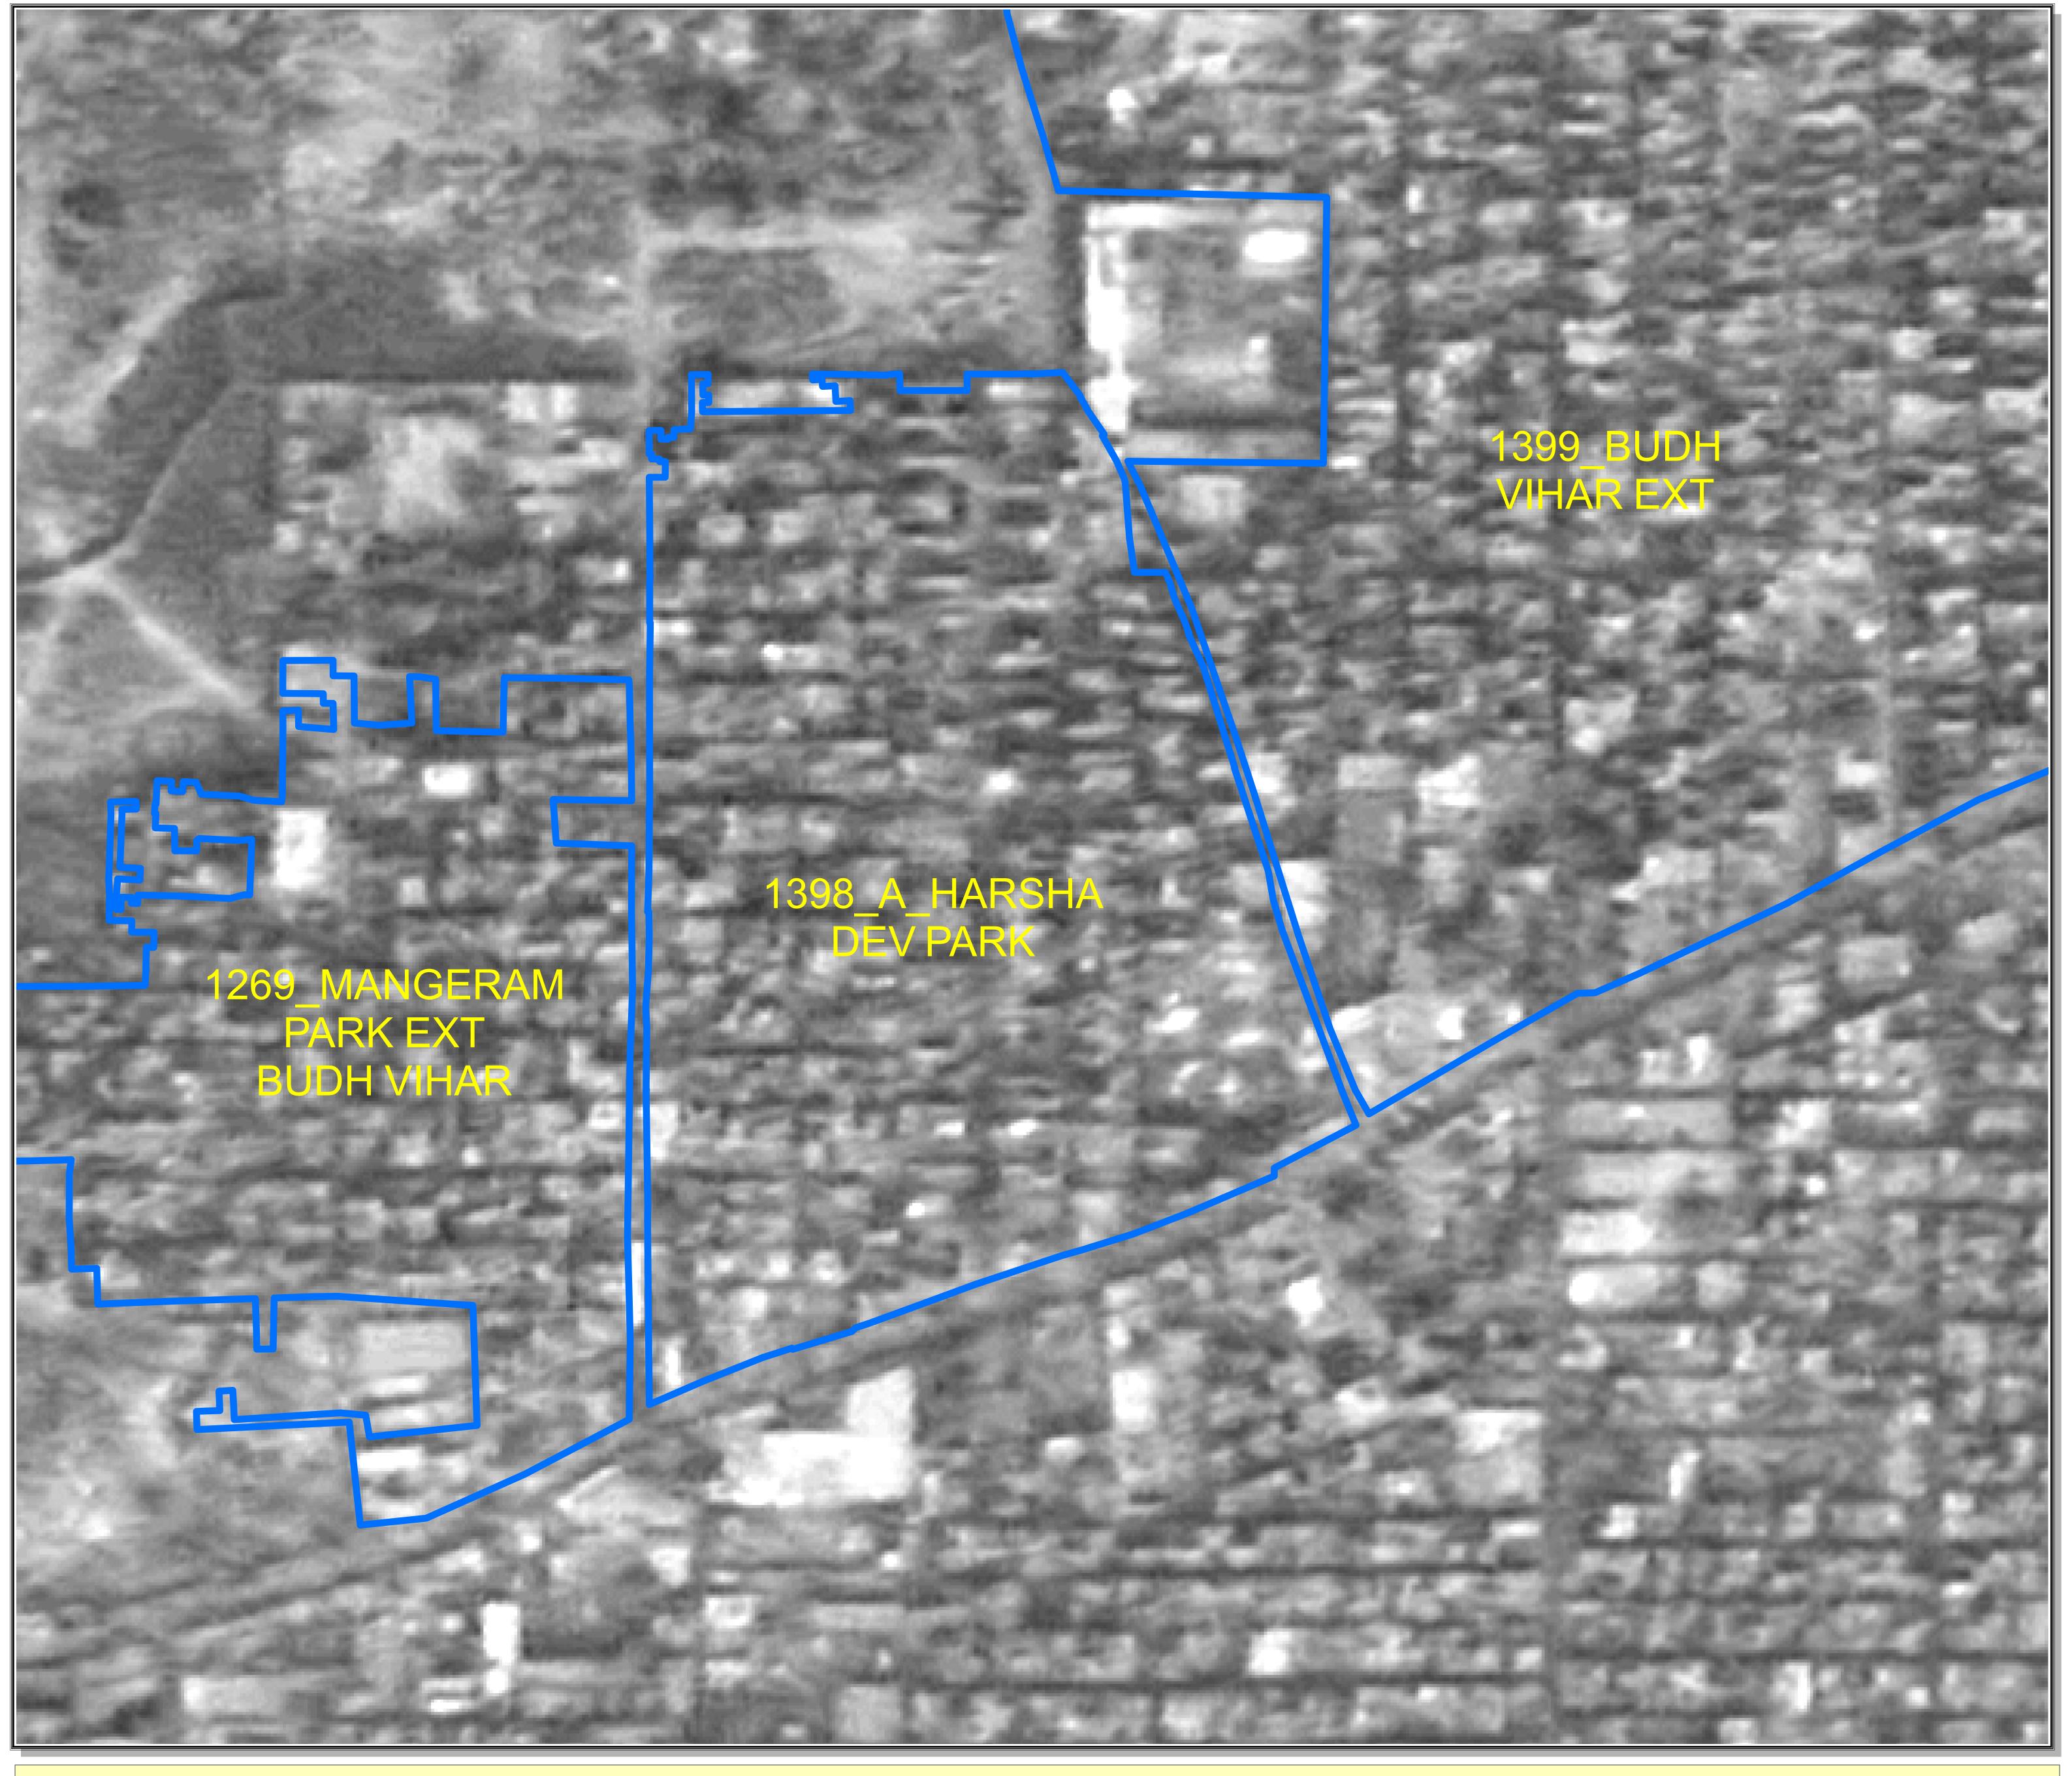

The Satellite image of 2015 are considered for the delineation of boundaries of Unauthorised colony as the cut of date is defined as per the Gazette Notification S.O. 21(E) dated 01/01/2015.

The objection / comments by the presidents / secretaries of RWAs / Federation of RWAs are invited as per the information uploaded on DDA Web site w.r.t concerned Regd. No. as per list enclosed as Annexure II of Gazette Notification G.S.R. 814 (E) dt. 29 October 2019.

The Decision of the Committee will be final as per Standard Operating Procedure.

Map No. 1380

Merged-1398-A HARSH DEV PARK BUDH VIHAR PH-II, DELHI
Harsh Dev Park Budh Vihar Ph-II, Delhi

1398

SR. NO.1399 (ANNEXURE II: LIST OF UNAUTHORISED COLONIES UNDER 2008 REGULATION OF GAZETTE NOTIFICATION G.S.R 814 (E). DATED 29 OCTOBER 2019).