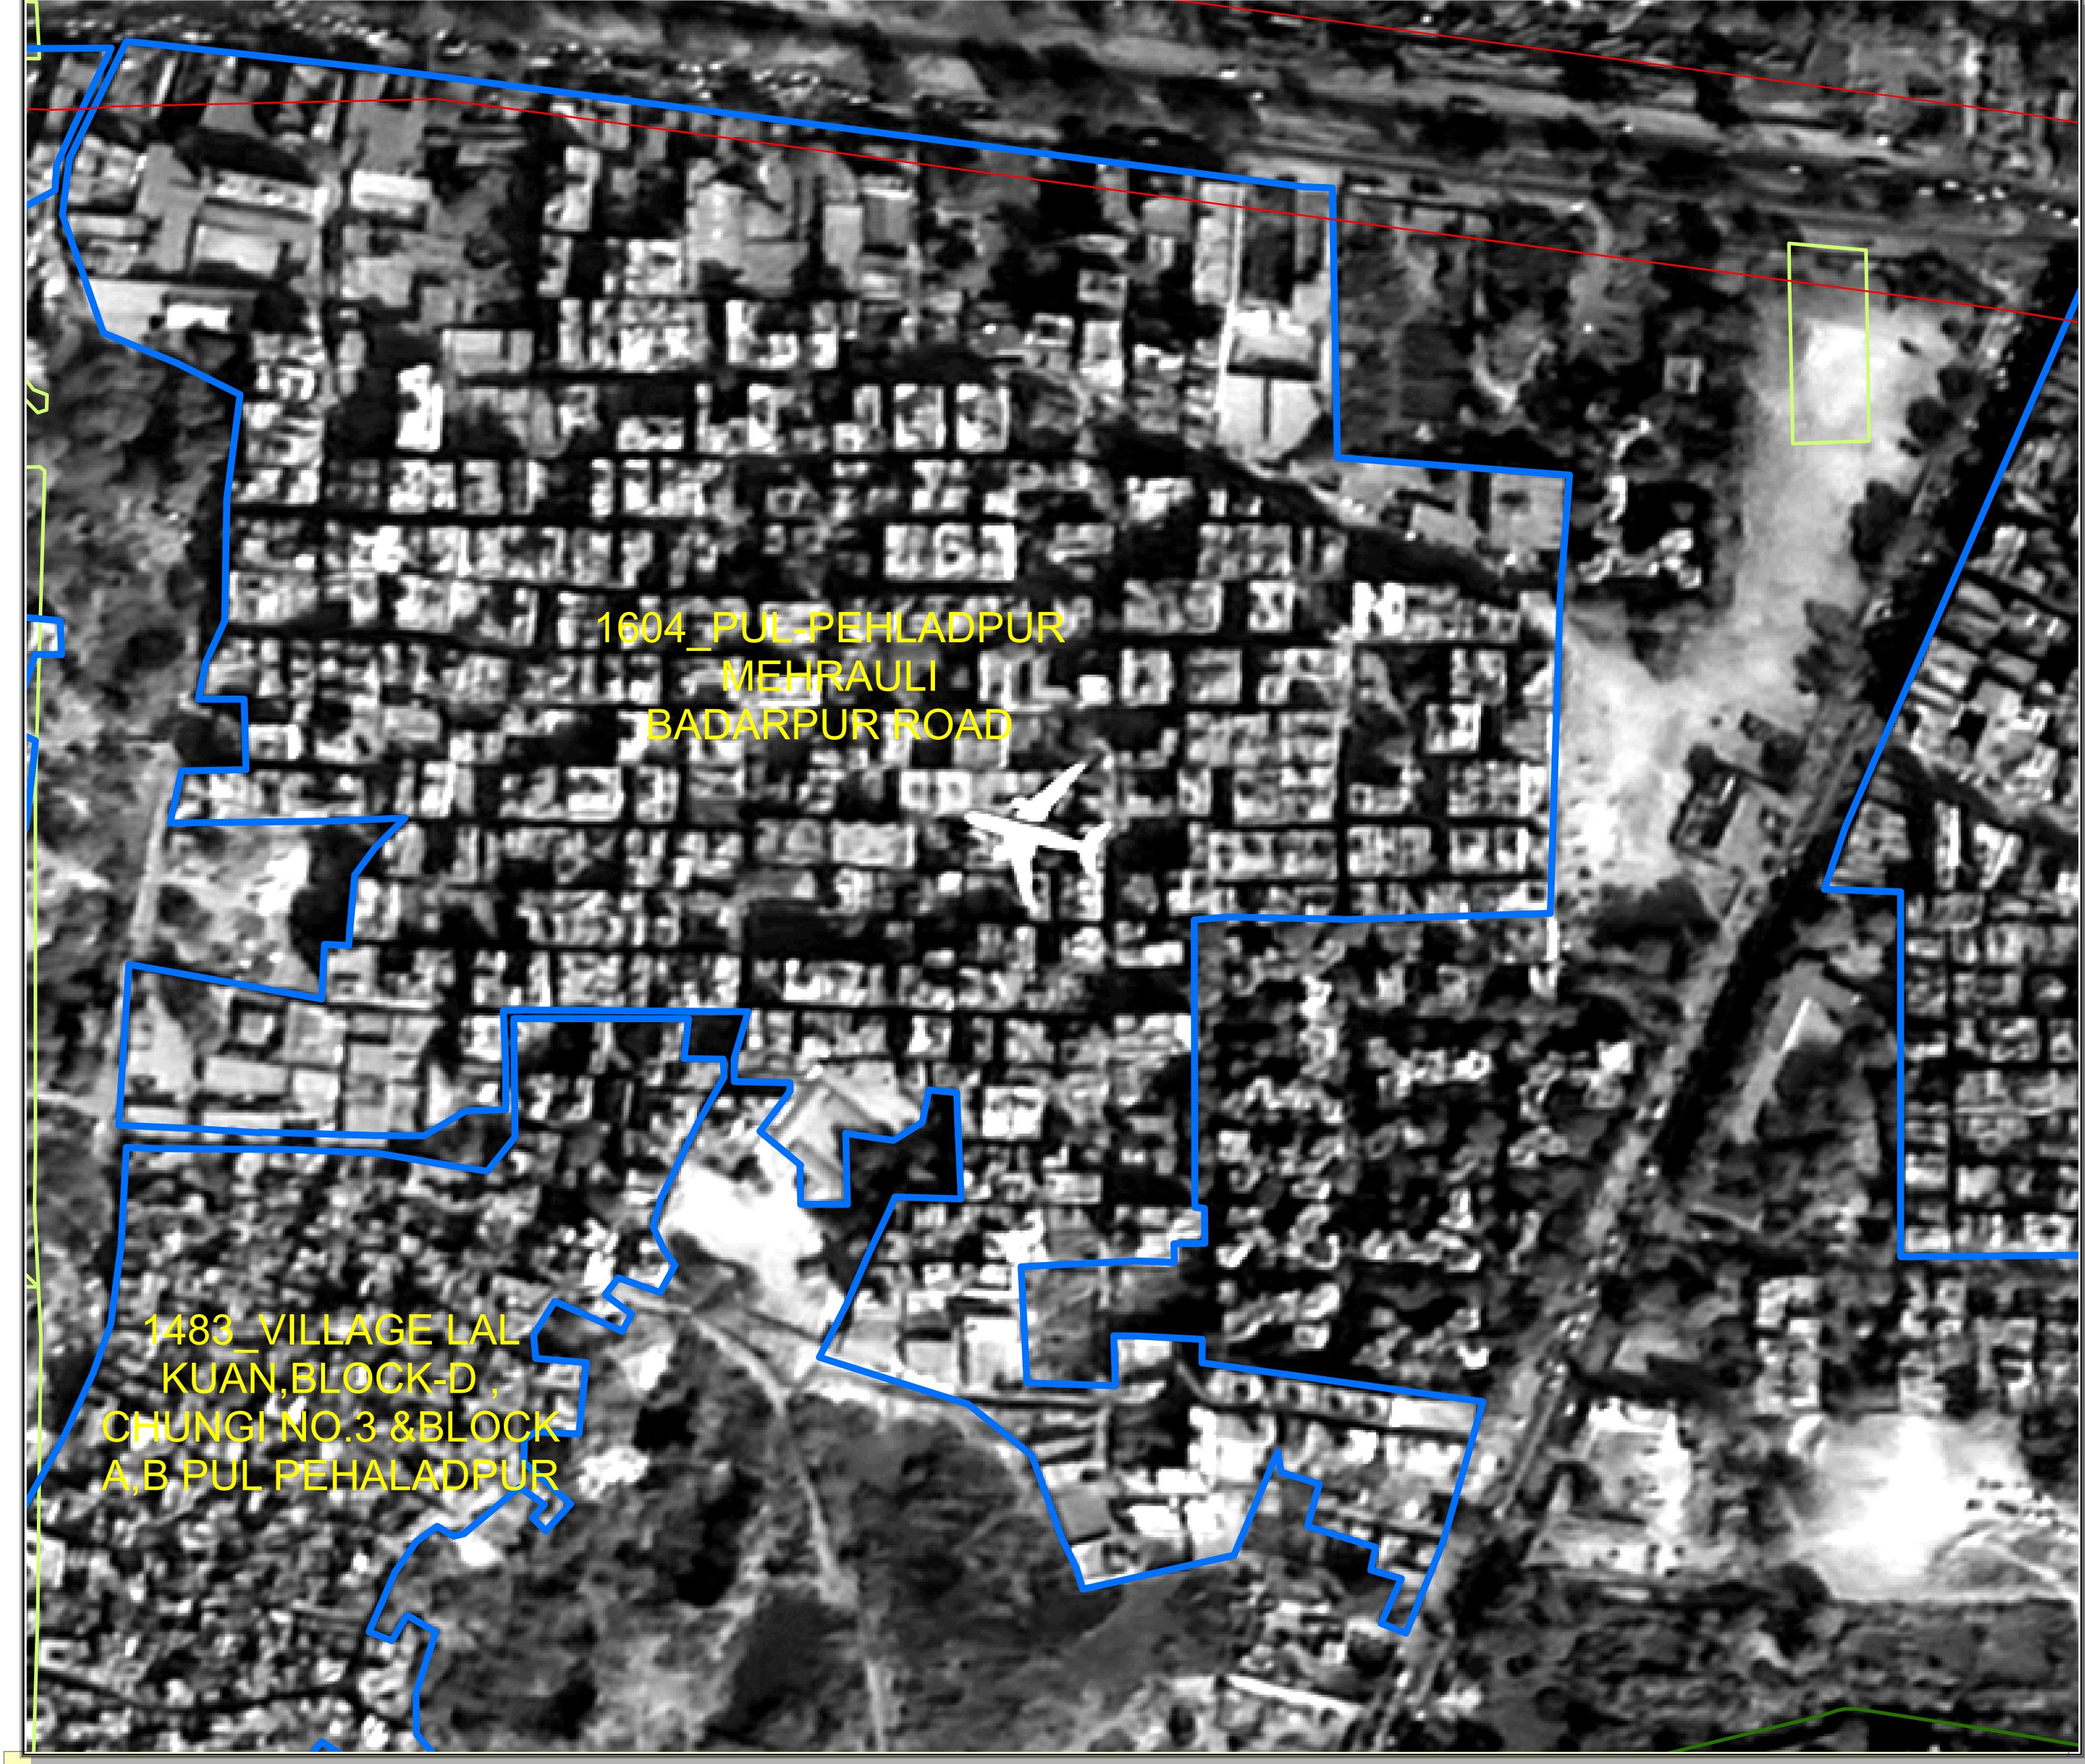

The delineation of Boundaries of Unauthorised colonies are carried out by the officers of Revenue Deptt. GNCTD, DDA and Survey of India, as per the Standard Operating procedure during various meetings and thereafter uploaded on DDA web site.

The Satellite image of 2015 are considered for the delineation of boundaries of Unauthorised colony as the cut of date is defined as per the Gazette Notification S.O. (E) dated 01/01/2015.

The objection / comments by the presidents / secretaries of RWAs / Federation of RWAs are invited as per the information uploaded on DDA Web site w.r.t concerned Regd. No. as per list enclosed as Annexure II of Gazette Notification G.S.R. 814 (E) dt. 29 October 2019.

RWAs/Federation of RWAs of the concerned colonies/adjacent UC having common boundaries are requested to give their suggestions/ comments etc. on the delineated boundaries and point out any discrepancy which may be rectified, along with reasons and supporting documents.

The Decision of the Committee will be final as per Standard Operating Procedure.

Map No. 1416 REGD. NO. 1604 PUL PAHALAD PUR

1246 A Vishwakarma Colony M.B.Road Pul Pahladpur Delhi-44

1247 Vishwakarma Colony B- Block M.B.Road Pul Pahladpur Delhi-44