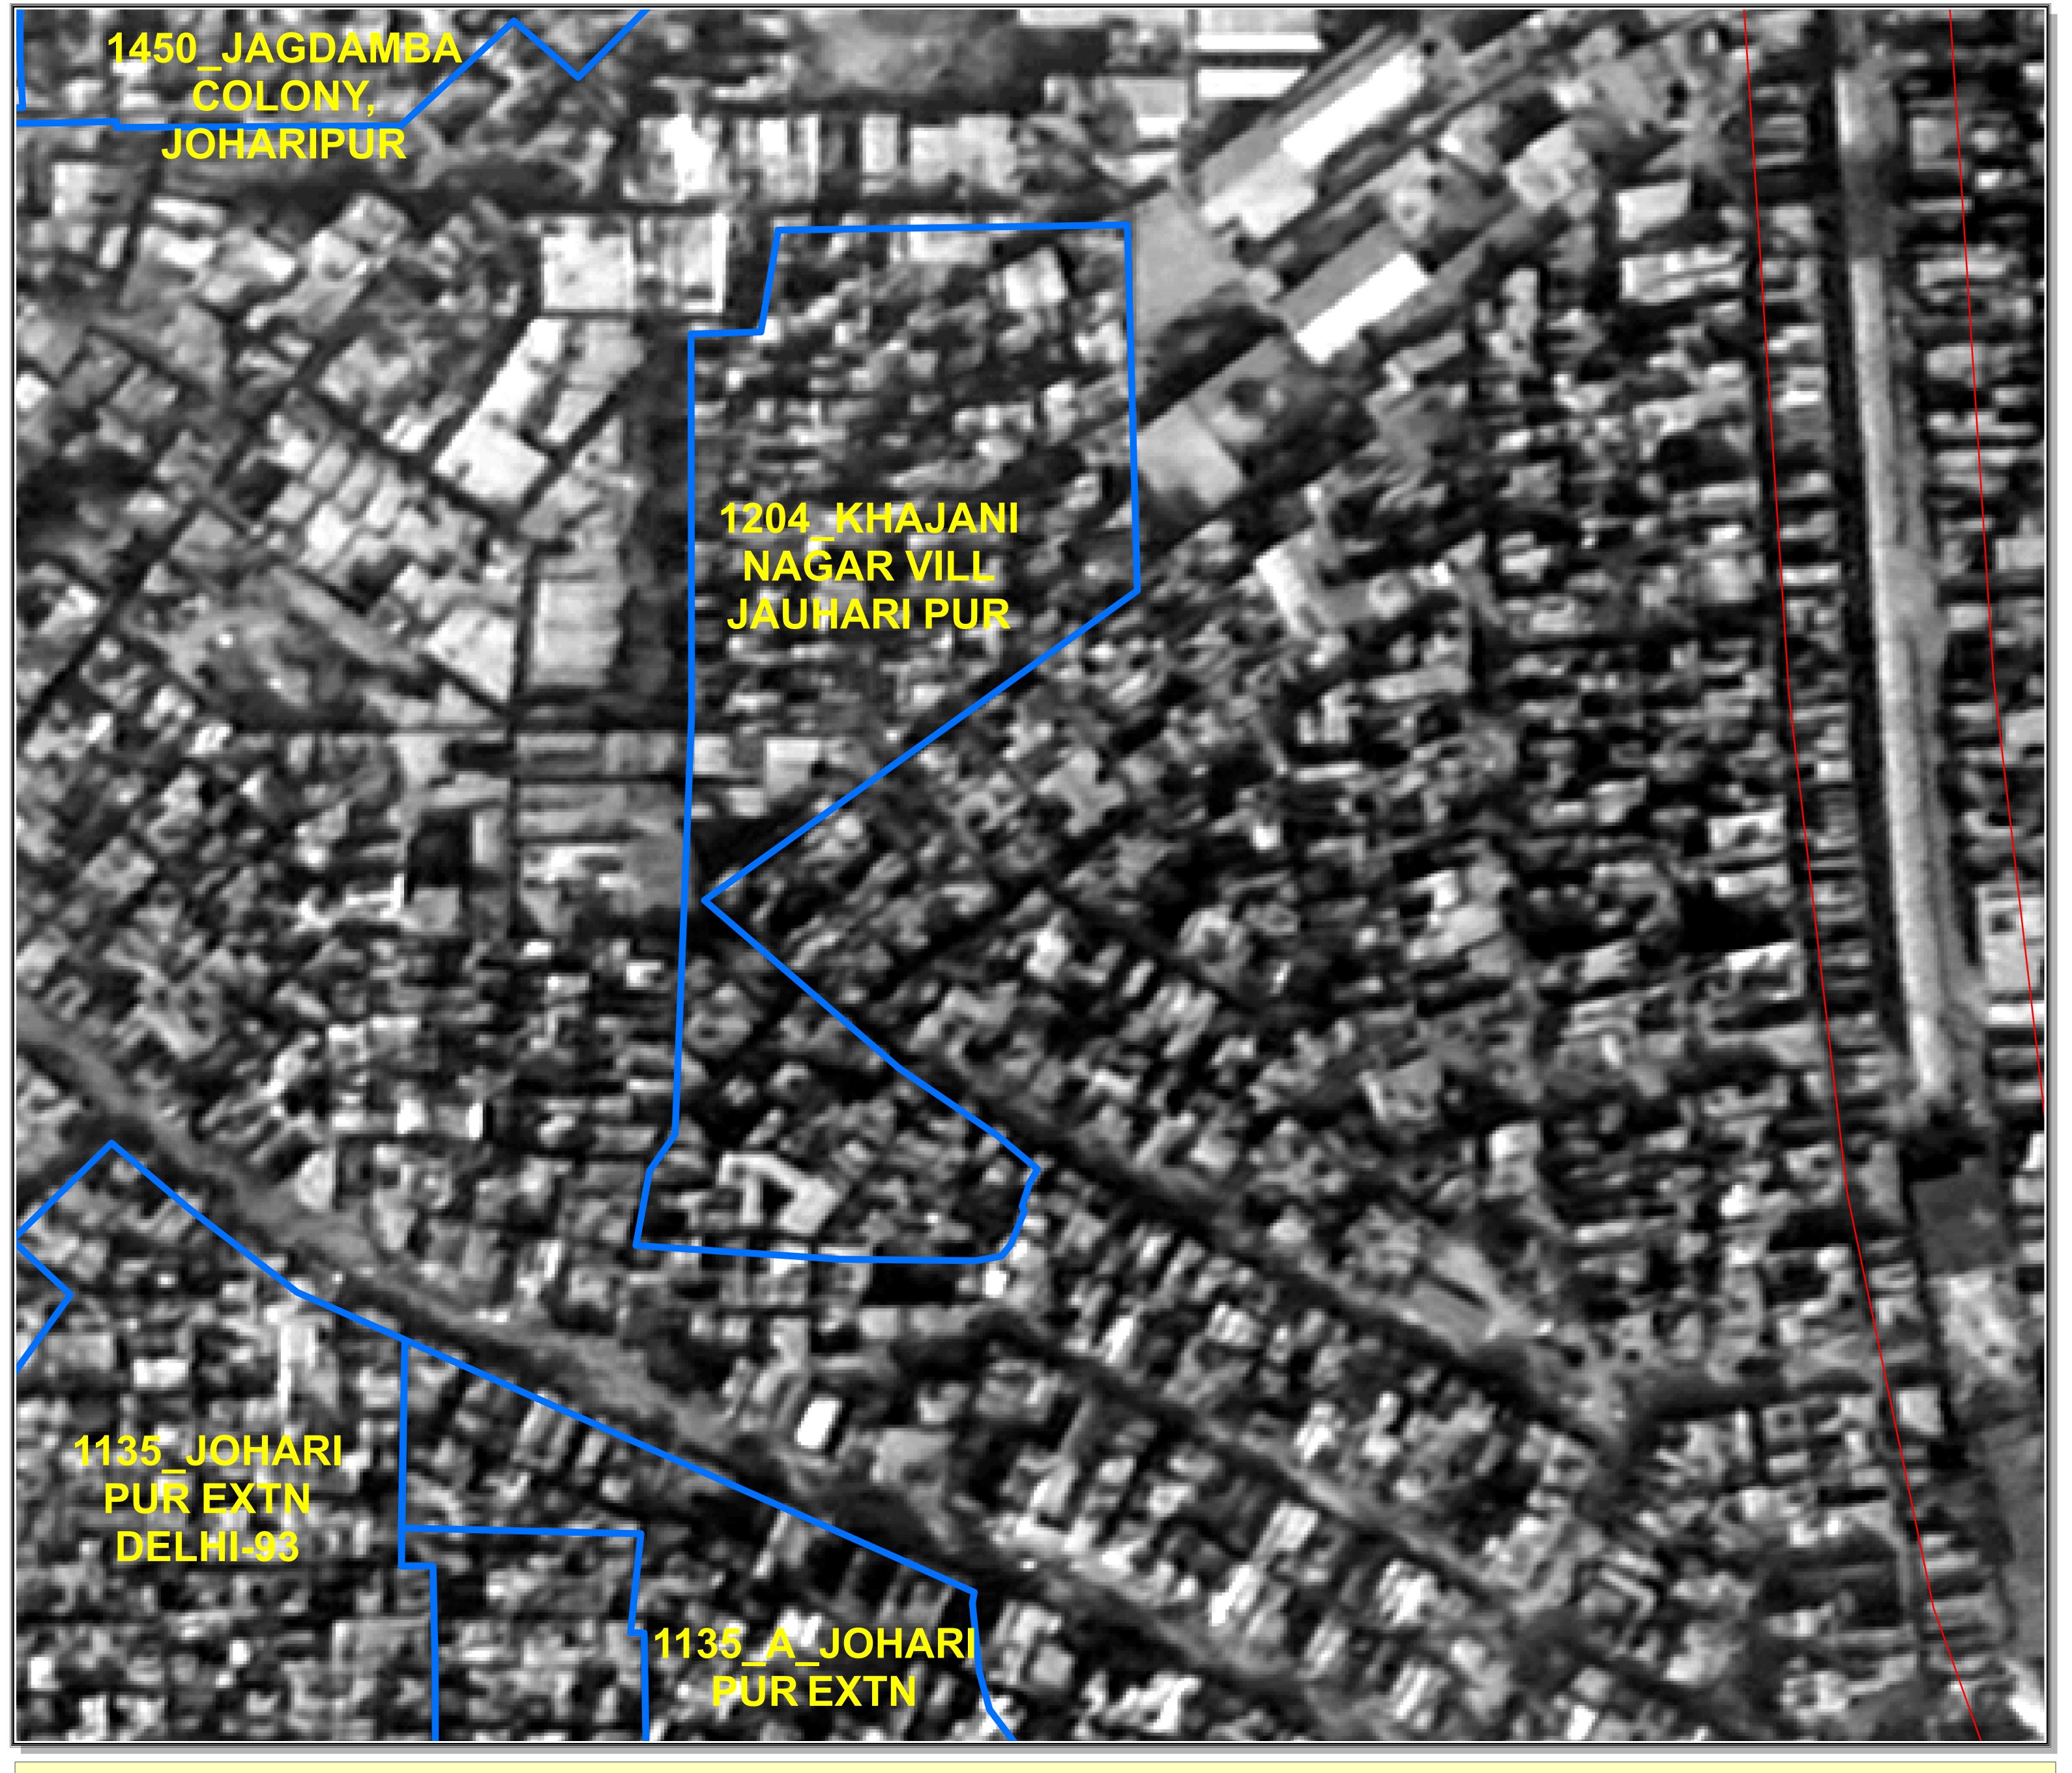

The delineation of Boundaries of Unauthorised colonies are carried out by the officers of Revenue Deptt. GNCTD, DDA and Survey of India, as per the Standard Operating procedure during various meetings and thereafter uploaded on DDA web site.

The Satellite image of 2015 are considered for the delineation of boundaries of Unauthorised colony as the cut of date is defined as per the Gazette Notification S.O. 21 (E) dated 01/01/2015.

The objection / comments by the presidents / secretaries of RWAs / Federation of RWAs are invited as per the information uploaded on DDA Web site w.r.t concerned Regd. No. as per list enclosed as Annexure II of Gazette Notification G.S.R. 814 (E) dt. 29 October 2019.

The Decision of the Committee will be final as per Standard Operating Procedure.

**BOUNDARY OF UNAUTHORISED COLONY** MPD/ZDP ROAD

Map No. 1424

11-(LOP)

MERGED UNAUTHORISED COLONIES REGD. NO. | 1204 KARDAM FARM R S T ENCLAVE, JOHRIPUR EXTN., DELHI Khajani Nagar, Johari Pur Delhi 94

SR. NO.1599 (ANNEXURE II: LIST OF UNAUTHORISED COLONIES UNDER 2008 REGULATION OF GAZETTE NOTIFICATION G.S.R 814 (E). DATED 29 OCTOBER 2019).

**DELHI DEVELOPMENT AUTHORITY** 

50

25

100