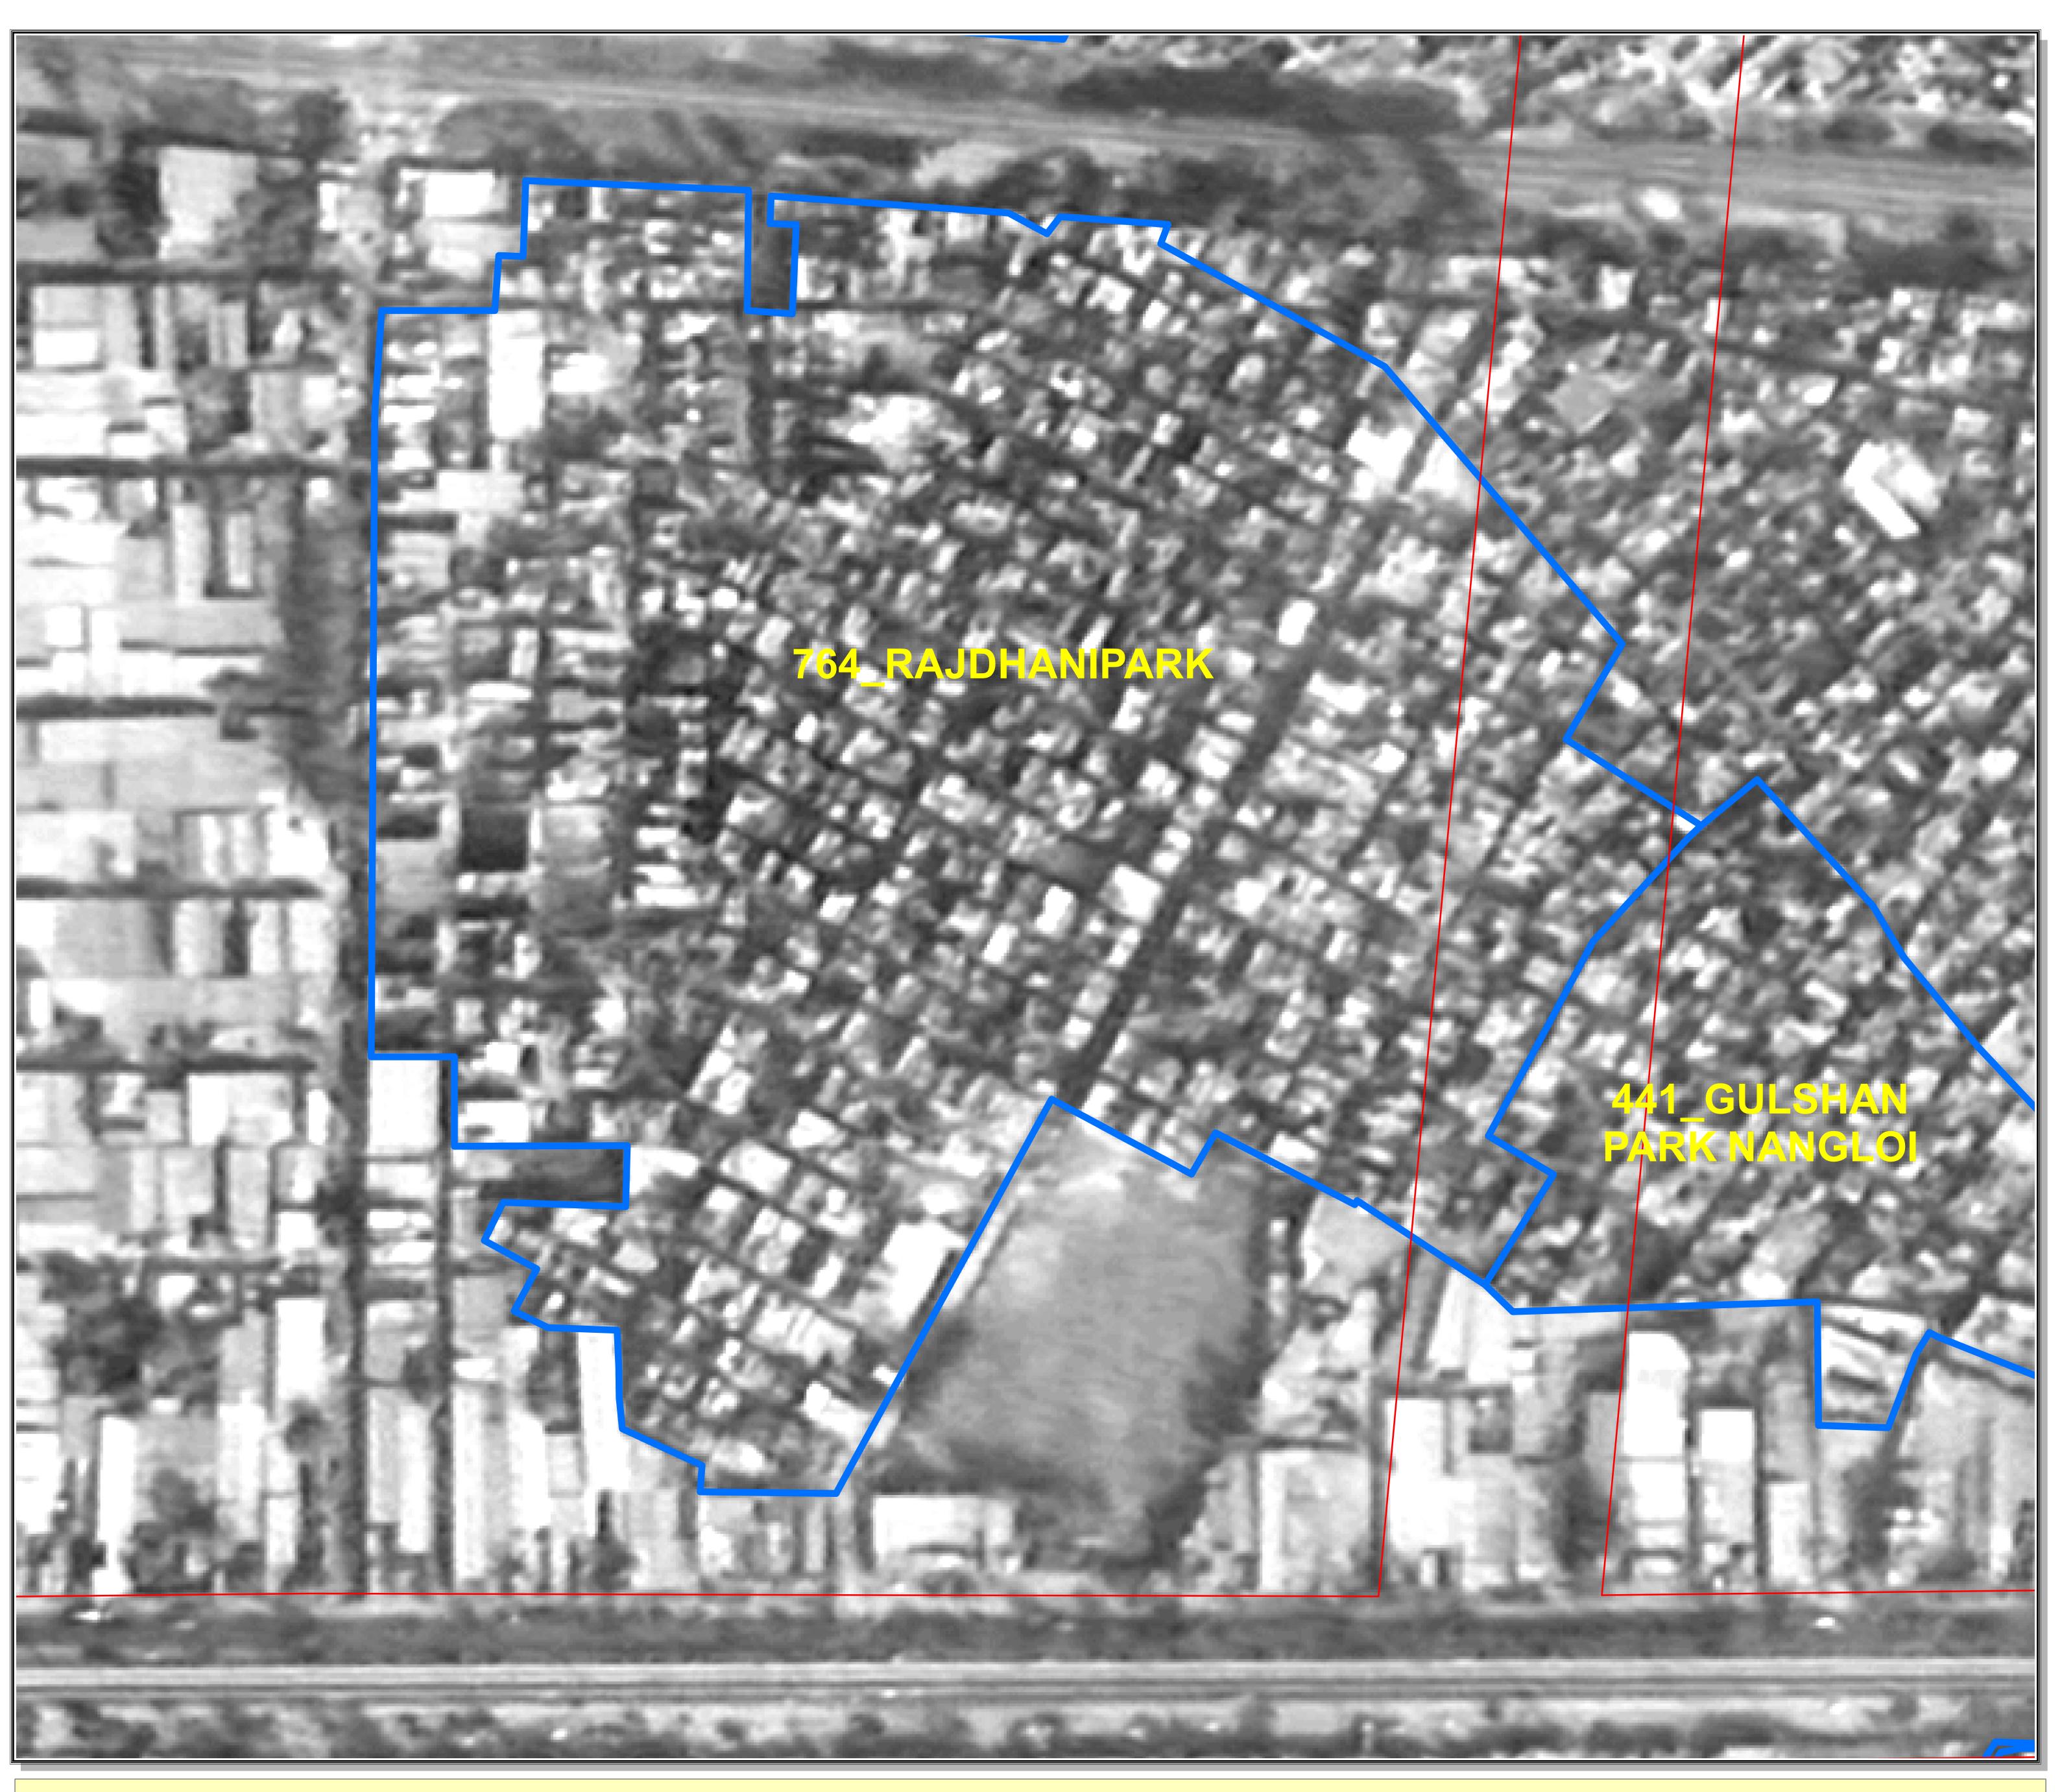

The Satellite image of 2015 are considered for the delineation of boundaries of Unauthorised colony as the cut of date is defined as per the Gazette Notification S.O. 21(E) dated 01/01/2015.

The objection / comments by the presidents / secretaries of RWAs / Federation of RWAs are invited as per the information uploaded on DDA Web site w.r.t concerned Regd. No. as per list enclosed as Annexure II of Gazette Notification G.S.R. 814 (E) dt. 29 October 2019.

## REGD. NO. 764\_RAJDHANI PARK NANGLOI DELHI-41

- 105 Rajdhani Park P & I Block, Nangloi, New Delhi-41
- 861 Rajdhani Park S- Block, Rohtak Road Nangloi Delhi-41