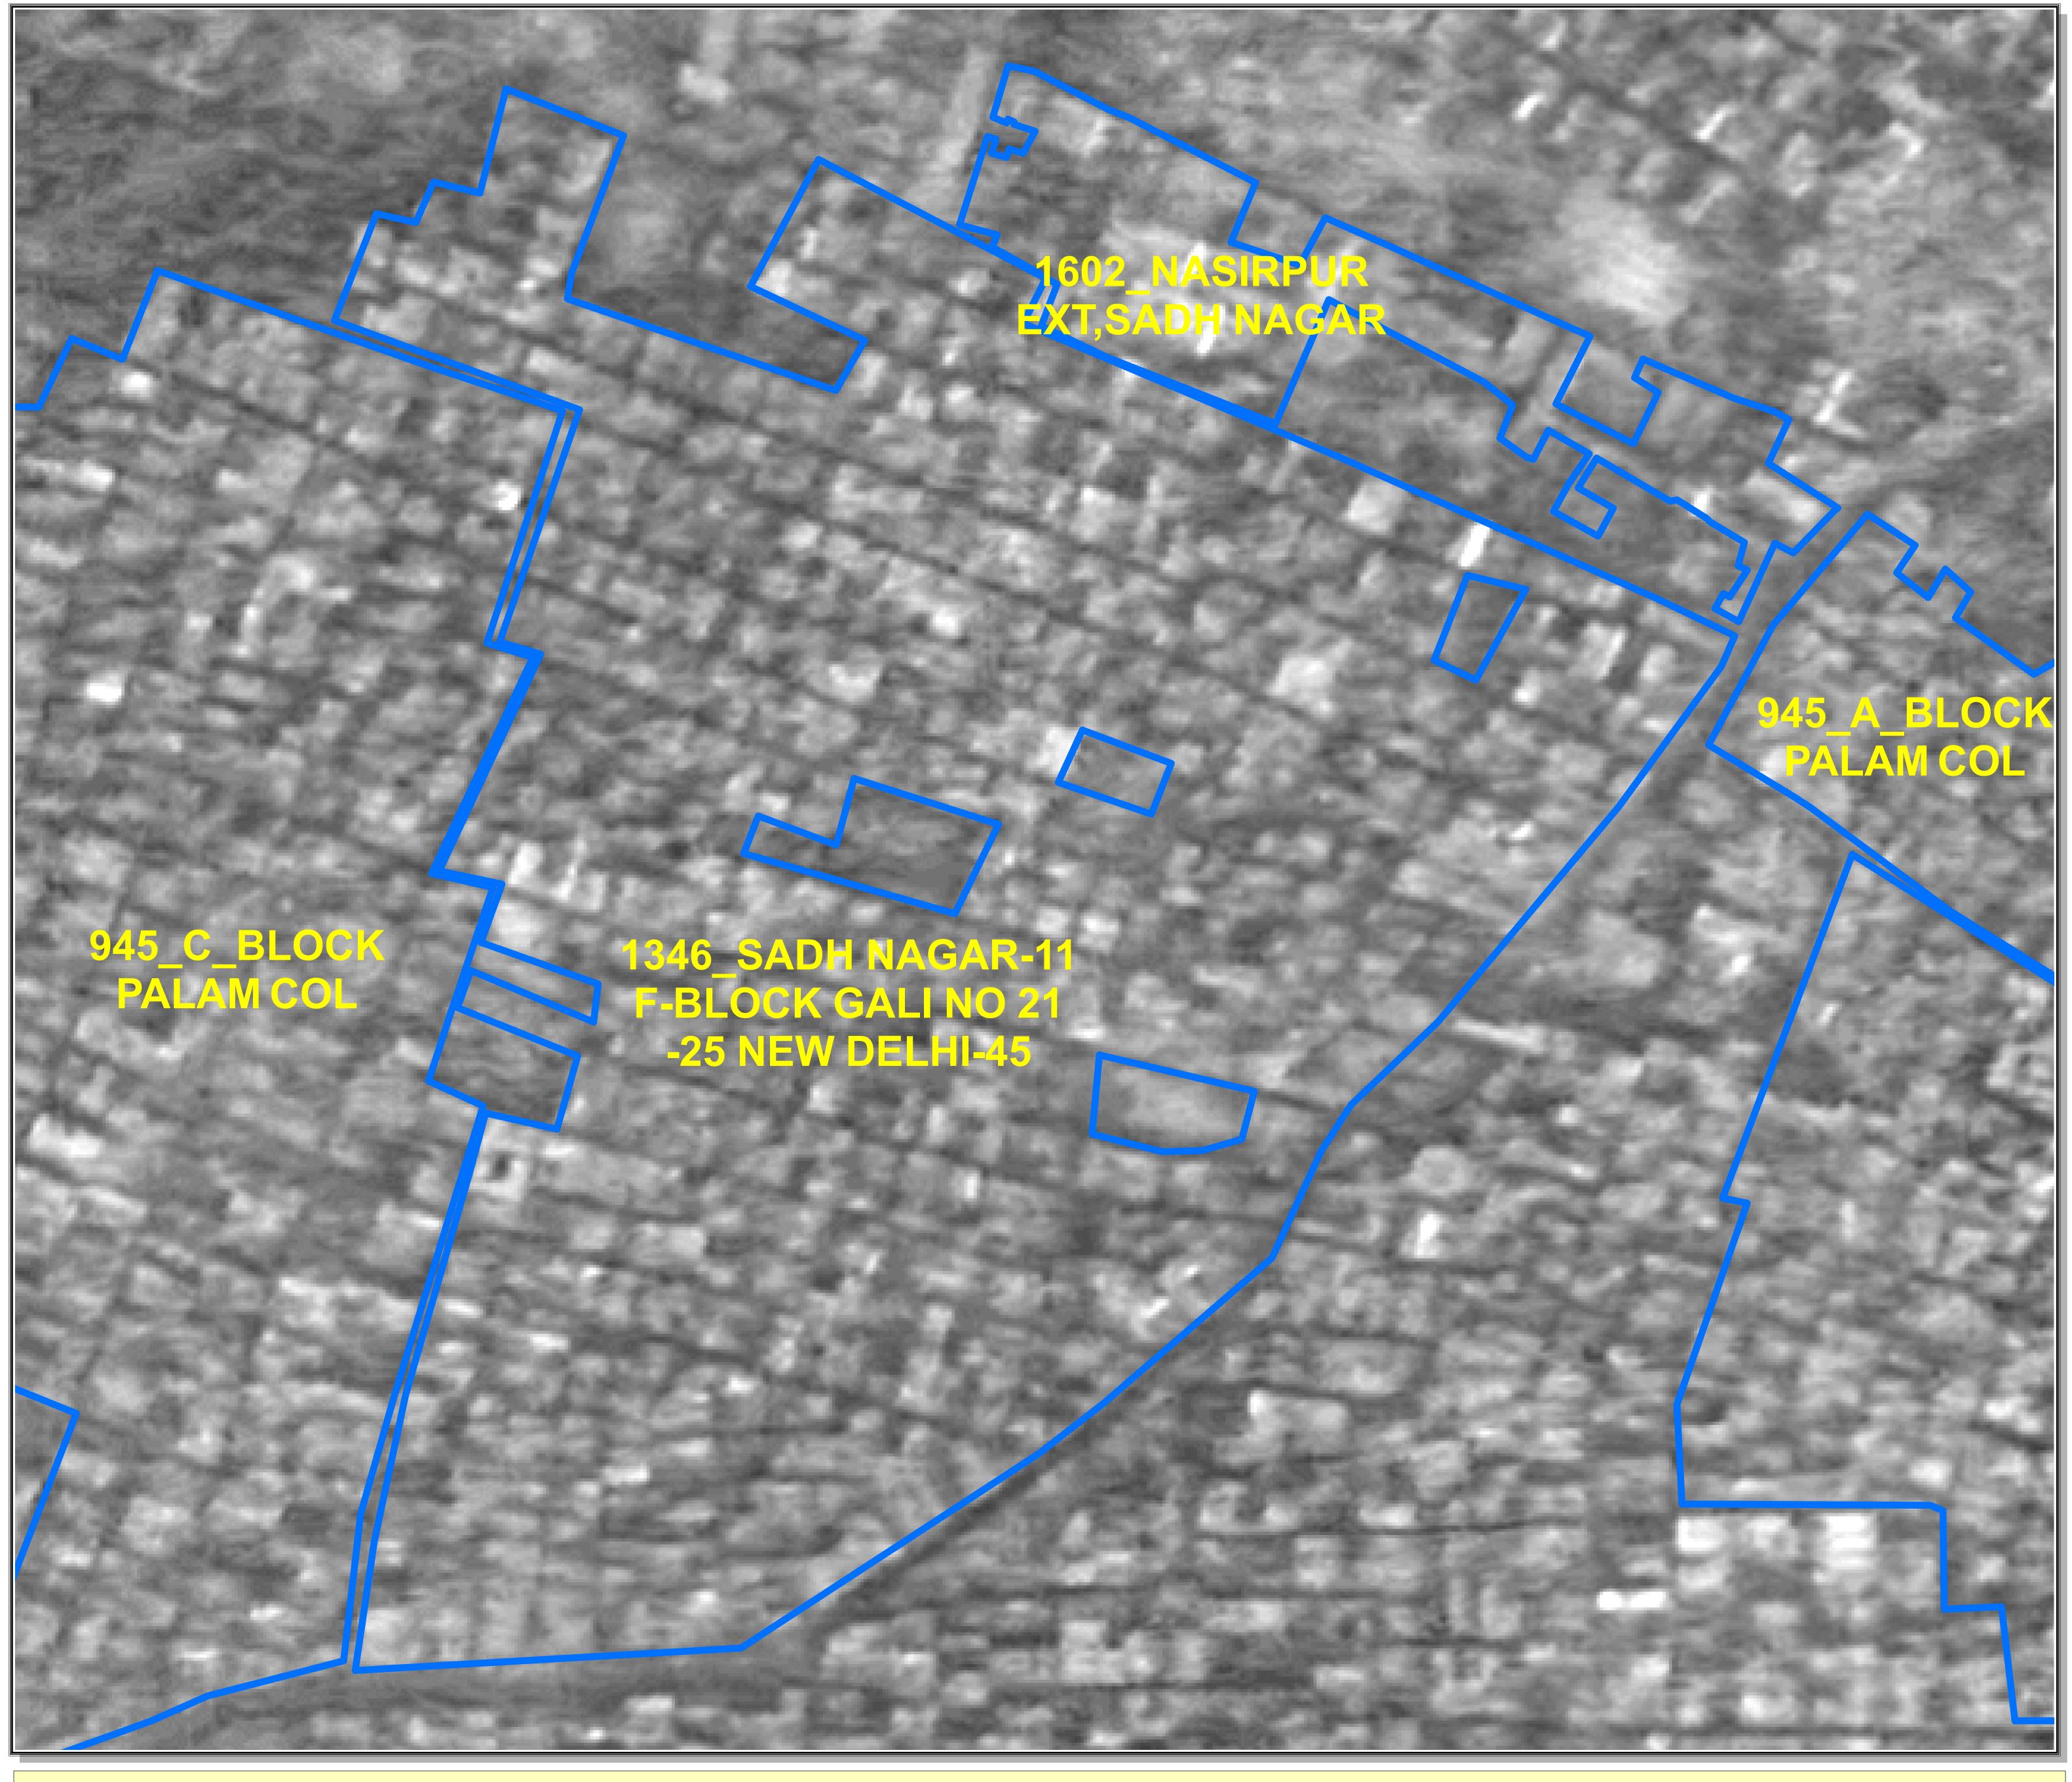

The Decision of the Committee will be final as per Standard Operating Procedure.

Map No. 1459 Merged-1346 SADH NAGAR-II F- BLOCK GALI NO21 -25 NEW DELHI-45

945 Sadh Nagar-II , F- Block New Delhi-45

945-B Sadh Nagar-II , F- Block New Delhi-45

SR. NO.964 (ANNEXURE II: LIST OF UNAUTHORISED COLONIES UNDER 2008 REGULATION OF GAZETTE NOTIFICATION G.S.R 814 (E). DATED 29 OCTOBER 2019).