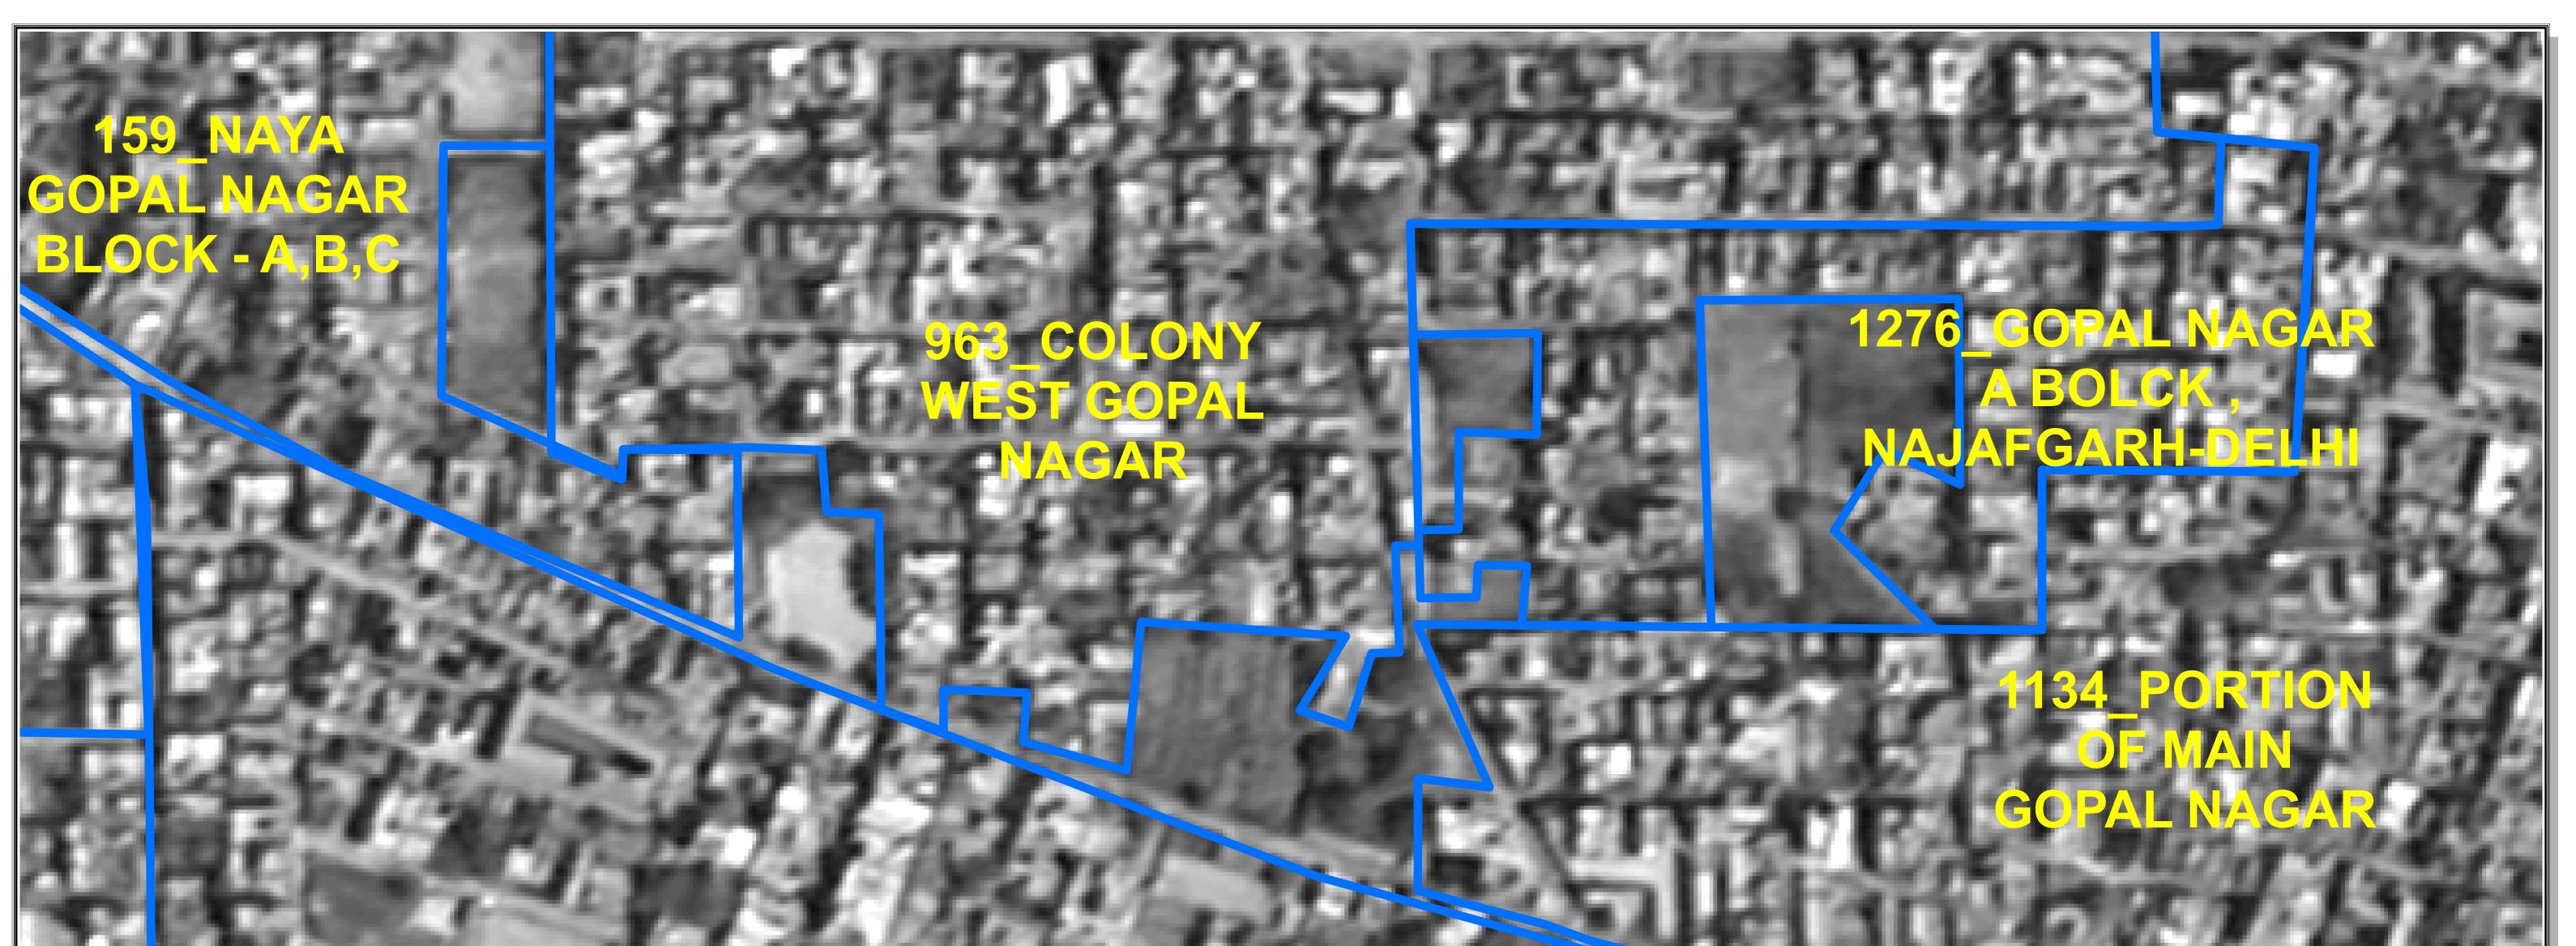

## 980 NANTA ENGLAVE, DHANKA TOAD, NA IAF GART

The delineation of Boundaries of Unauthorised colonies are carried out by the officers of Revenue Deptt. GNCTD, DDA and Survey of India, as per the Standard Operating procedure during various meetings and thereafter uploaded on DDA web site.

The Satellite image of 2015 are considered for the delineation of boundaries of Unauthorised colony as the cut of date is defined as per the Gazette Notification S.O. 21(E) dated 01/01/2015.

The objection / comments by the presidents / secretaries of RWAs / Federation of RWAs are invited as per the information uploaded on DDA Web site w.r.t concerned Regd. No. as per list enclosed as Annexure II of Gazette Notification G.S.R. 814 (E) dt. 29 October 2019.

RWAs/Federation of RWAs of the concerned colonies/adjacent UC having common boundaries are requested to give their suggestions/ comments etc. on the delineated boundaries and point out any discrepancy which may be rectified, along with reasons and supporting documents.

This has to be given on the DDA portal, which is coming soon. suggestions / comments etc. are to be given within 15 days of uploading of this MAP / delineated boundaries of the particular colony by DDA.