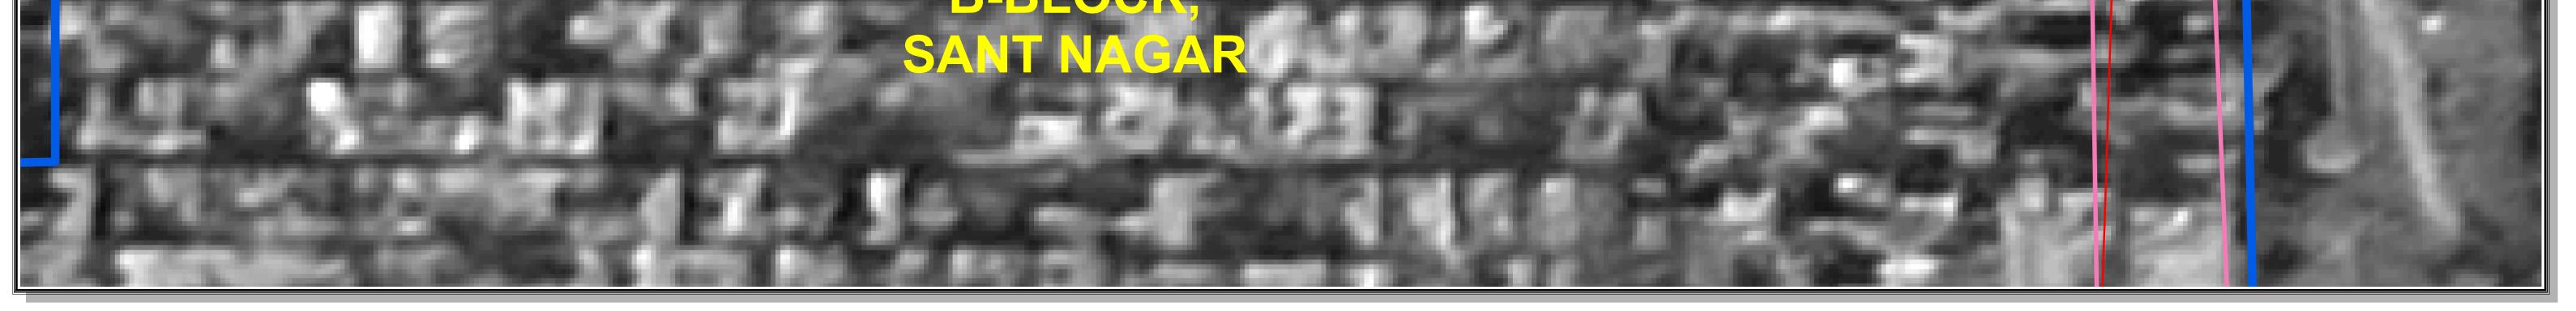

**BABA COLONY** 

The delineation of Boundaries of Unauthorised colonies are carried out by the officers of Revenue Deptt. GNCTD, DDA and Survey of India, as per the Standard Operating procedure during various meetings and thereafter uploaded on DDA web site.

The Satellite image of 2015 are considered for the delineation of boundaries of Unauthorised colony as the cut of date is defined as per the Gazette Notification S.O. 21 (E) dated 01/01/2015.

The objection / comments by the presidents / secretaries of RWAs / Federation of RWAs are invited as per the information uploaded on DDA Web site w.r.t concerned Regd. No. as per list enclosed as Annexure II of Gazette Notification G.S.R. 814 (E) dt. 29 October 2019.

RWAs/Federation of RWAs of the concerned colonies/adjacent UC having common boundaries are requested to give their suggestions/ comments etc. on the delineated boundaries and point out any discrepancy which may be rectified, along with reasons and supporting documents.