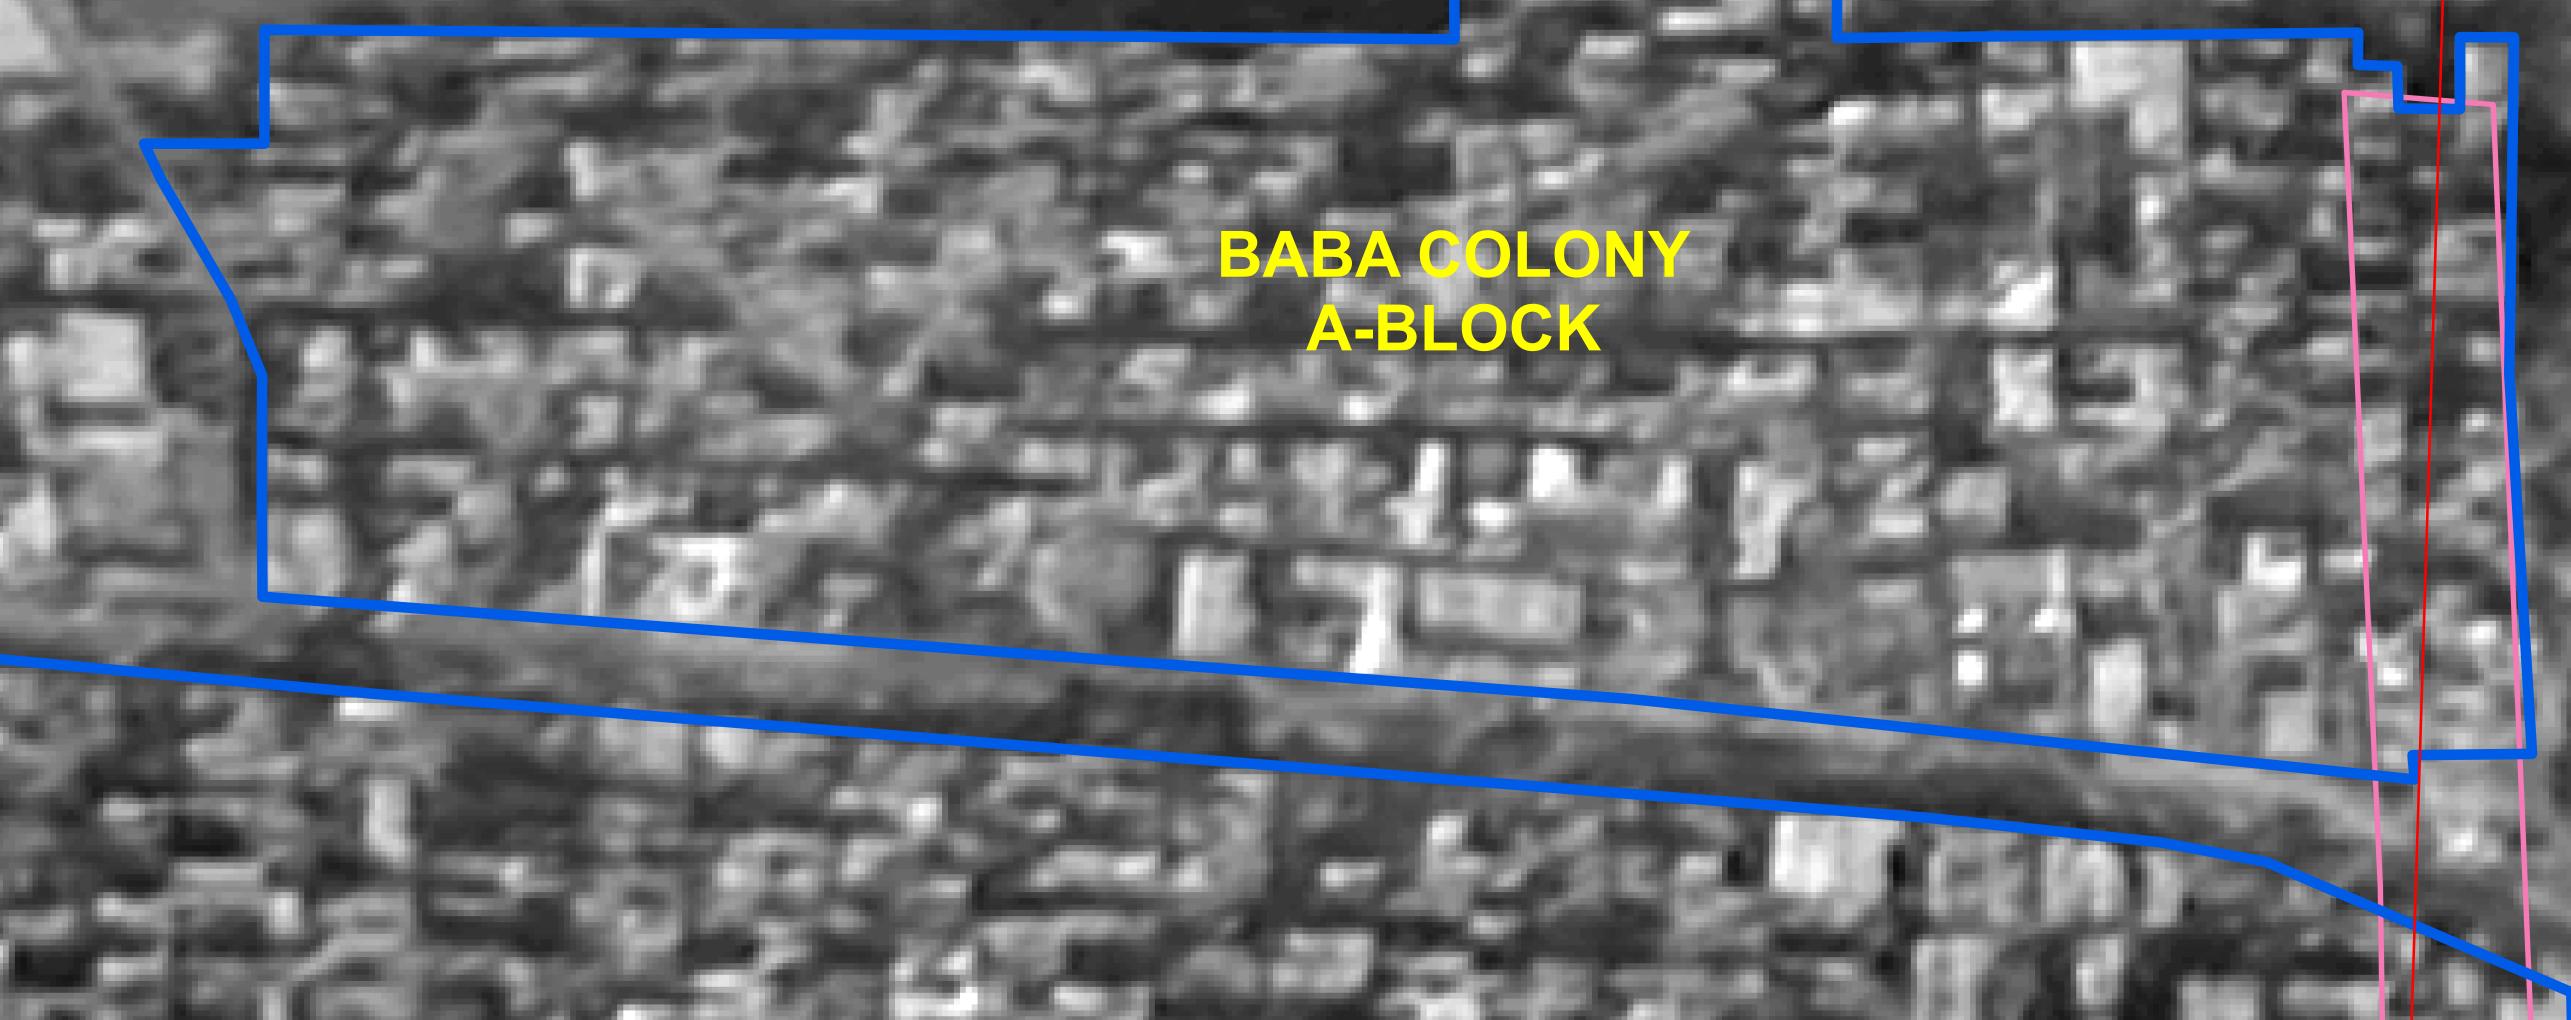

**BABA COLONY** 

The delineation of Boundaries of Unauthorised colonies are carried out by the officers of Revenue Deptt. GNCTD, DDA and Survey of India, as per the Standard Operating procedure during various meetings and thereafter uploaded on DDA web site.

The Satellite image of 2015 are considered for the delineation of boundaries of Unauthorised colony as the cut of date is defined as per the Gazette Notification S.O. 21 (E) dated 01/01/2015.

The objection / comments by the presidents / secretaries of RWAs / Federation of RWAs are invited as per the information uploaded on DDA Web site w.r.t concerned Regd. No. as per list enclosed as Annexure II of Gazette Notification G.S.R. 814 (E) dt. 29 October 2019.

RWAs/Federation of RWAs of the concerned colonies/adjacent UC having common boundaries are requested to give their suggestions/ comments etc. on the delineated boundaries and point out any discrepancy which may be rectified, along with reasons and supporting documents.