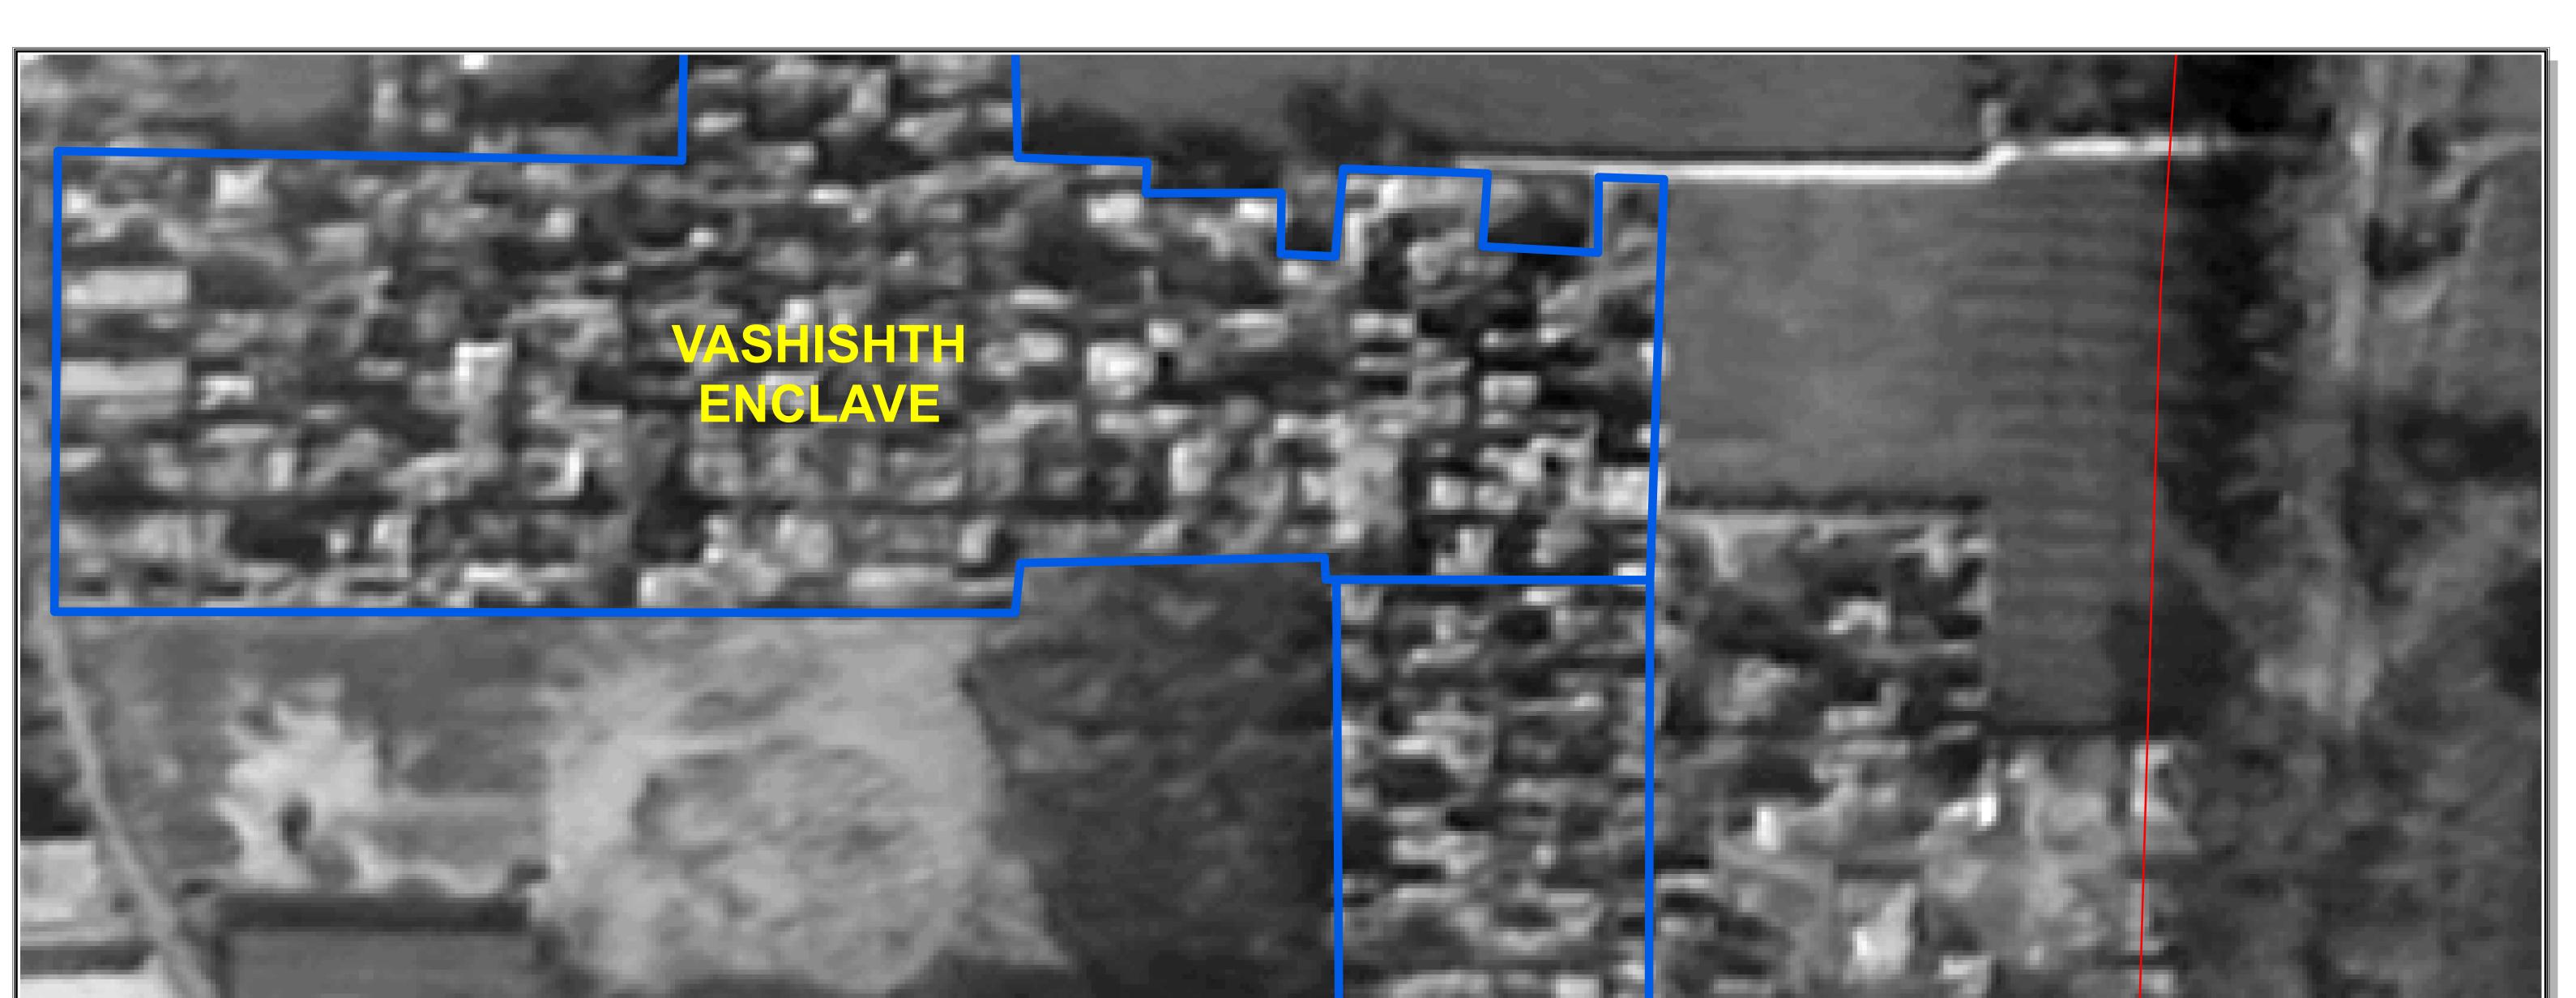

**BABA COLONY** 

The delineation of Boundaries of Unauthorised colonies are carried out by the officers of Revenue Deptt. GNCTD, DDA and Survey of India, as per the Standard Operating procedure during various meetings and thereafter uploaded on DDA web site.

The Satellite image of 2015 are considered for the delineation of boundaries of Unauthorised colony as the cut of date is defined as per the Gazette Notification S.O. 21 (E) dated 01/01/2015.

The objection / comments by the presidents / secretaries of RWAs / Federation of RWAs are invited as per the information uploaded on DDA Web site w.r.t concerned Regd. No. as per list enclosed as Annexure II of Gazette Notification G.S.R. 814 (E) dt. 29 October 2019.

RWAs/Federation of RWAs of the concerned colonies/adjacent UC having common boundaries are requested to give their suggestions/ comments etc. on the delineated boundaries and point out any discrepancy which may be rectified, along with reasons and supporting documents.