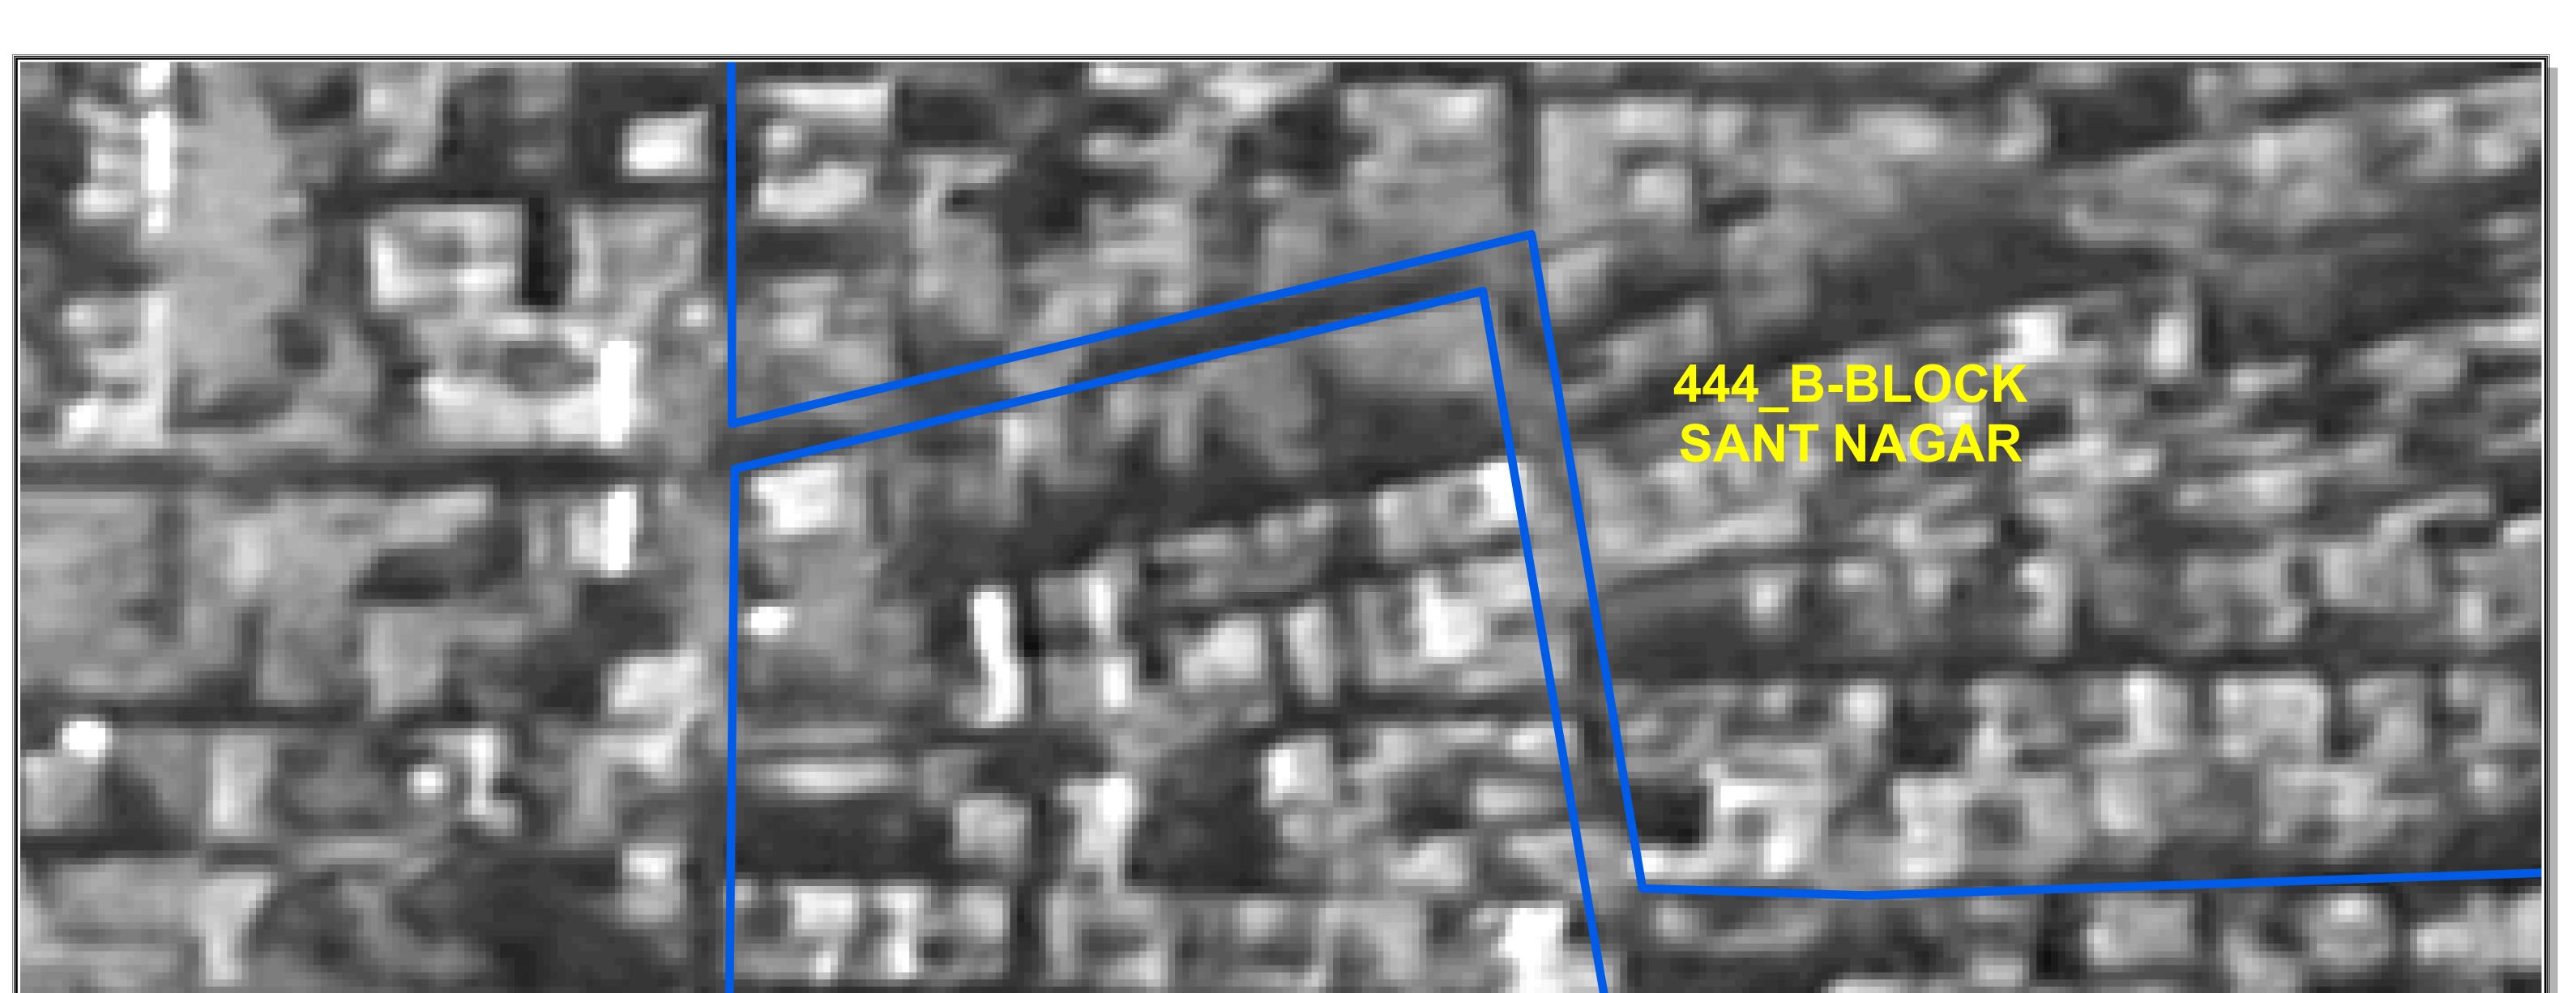

282 PARVATIA ANCHAL, C-BLOCK, SANT NAGAR, BURARI, DELHI-84

The delineation of Boundaries of Unauthorised colonies are carried out by the officers of Revenue Deptt. GNCTD, DDA and Survey of India, as per the Standard Operating procedure during various meetings and thereafter uploaded on DDA web site.

The Satellite image of 2015 are considered for the delineation of boundaries of Unauthorised colony as the cut of date is defined as per the Gazette Notification S.O. 21 (E) dated 01/01/2015.

The objection / comments by the presidents / secretaries of RWAs / Federation of RWAs are invited as per the information uploaded on DDA Web site w.r.t concerned Regd. No. as per list enclosed as Annexure II of Gazette Notification G.S.R. 814 (E) dt. 29 October 2019.

RWAs/Federation of RWAs of the concerned colonies/adjacent UC having common boundaries are requested to give their suggestions/ comments etc. on the delineated boundaries and point out any discrepancy which may be rectified, along with reasons and supporting documents.