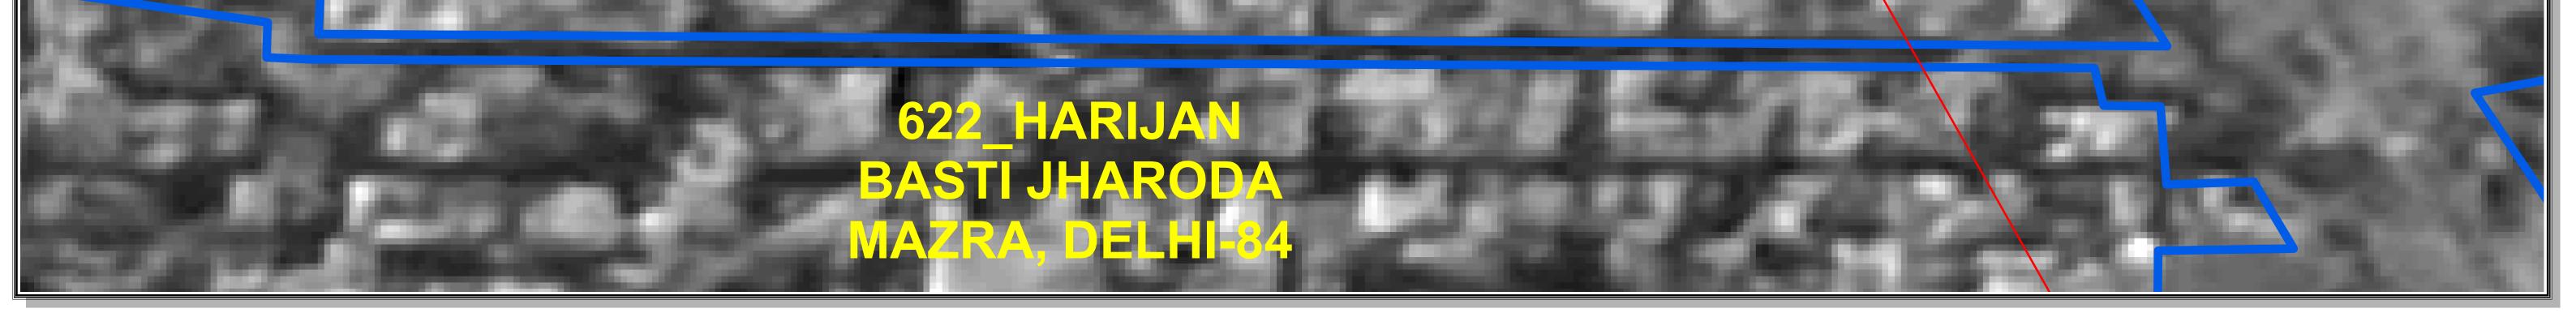

## 471\_JHARODA EXTN PHASE-2

The delineation of Boundaries of Unauthorised colonies are carried out by the officers of Revenue Deptt. GNCTD, DDA and Survey of India, as per the Standard Operating procedure during various meetings and thereafter uploaded on DDA web site.

The Satellite image of 2015 are considered for the delineation of boundaries of Unauthorised colony as the cut of date is defined as per the Gazette Notification S.O. 21 (E) dated 01/01/2015.

The objection / comments by the presidents / secretaries of RWAs / Federation of RWAs are invited as per the information uploaded on DDA Web site w.r.t concerned Regd. No. as per list enclosed as Annexure II of Gazette Notification G.S.R. 814 (E) dt. 29 October 2019.

RWAs/Federation of RWAs of the concerned colonies/adjacent UC having common boundaries are requested to give their suggestions/ comments etc. on the delineated boundaries and point out any discrepancy which may be rectified, along with reasons and supporting documents.