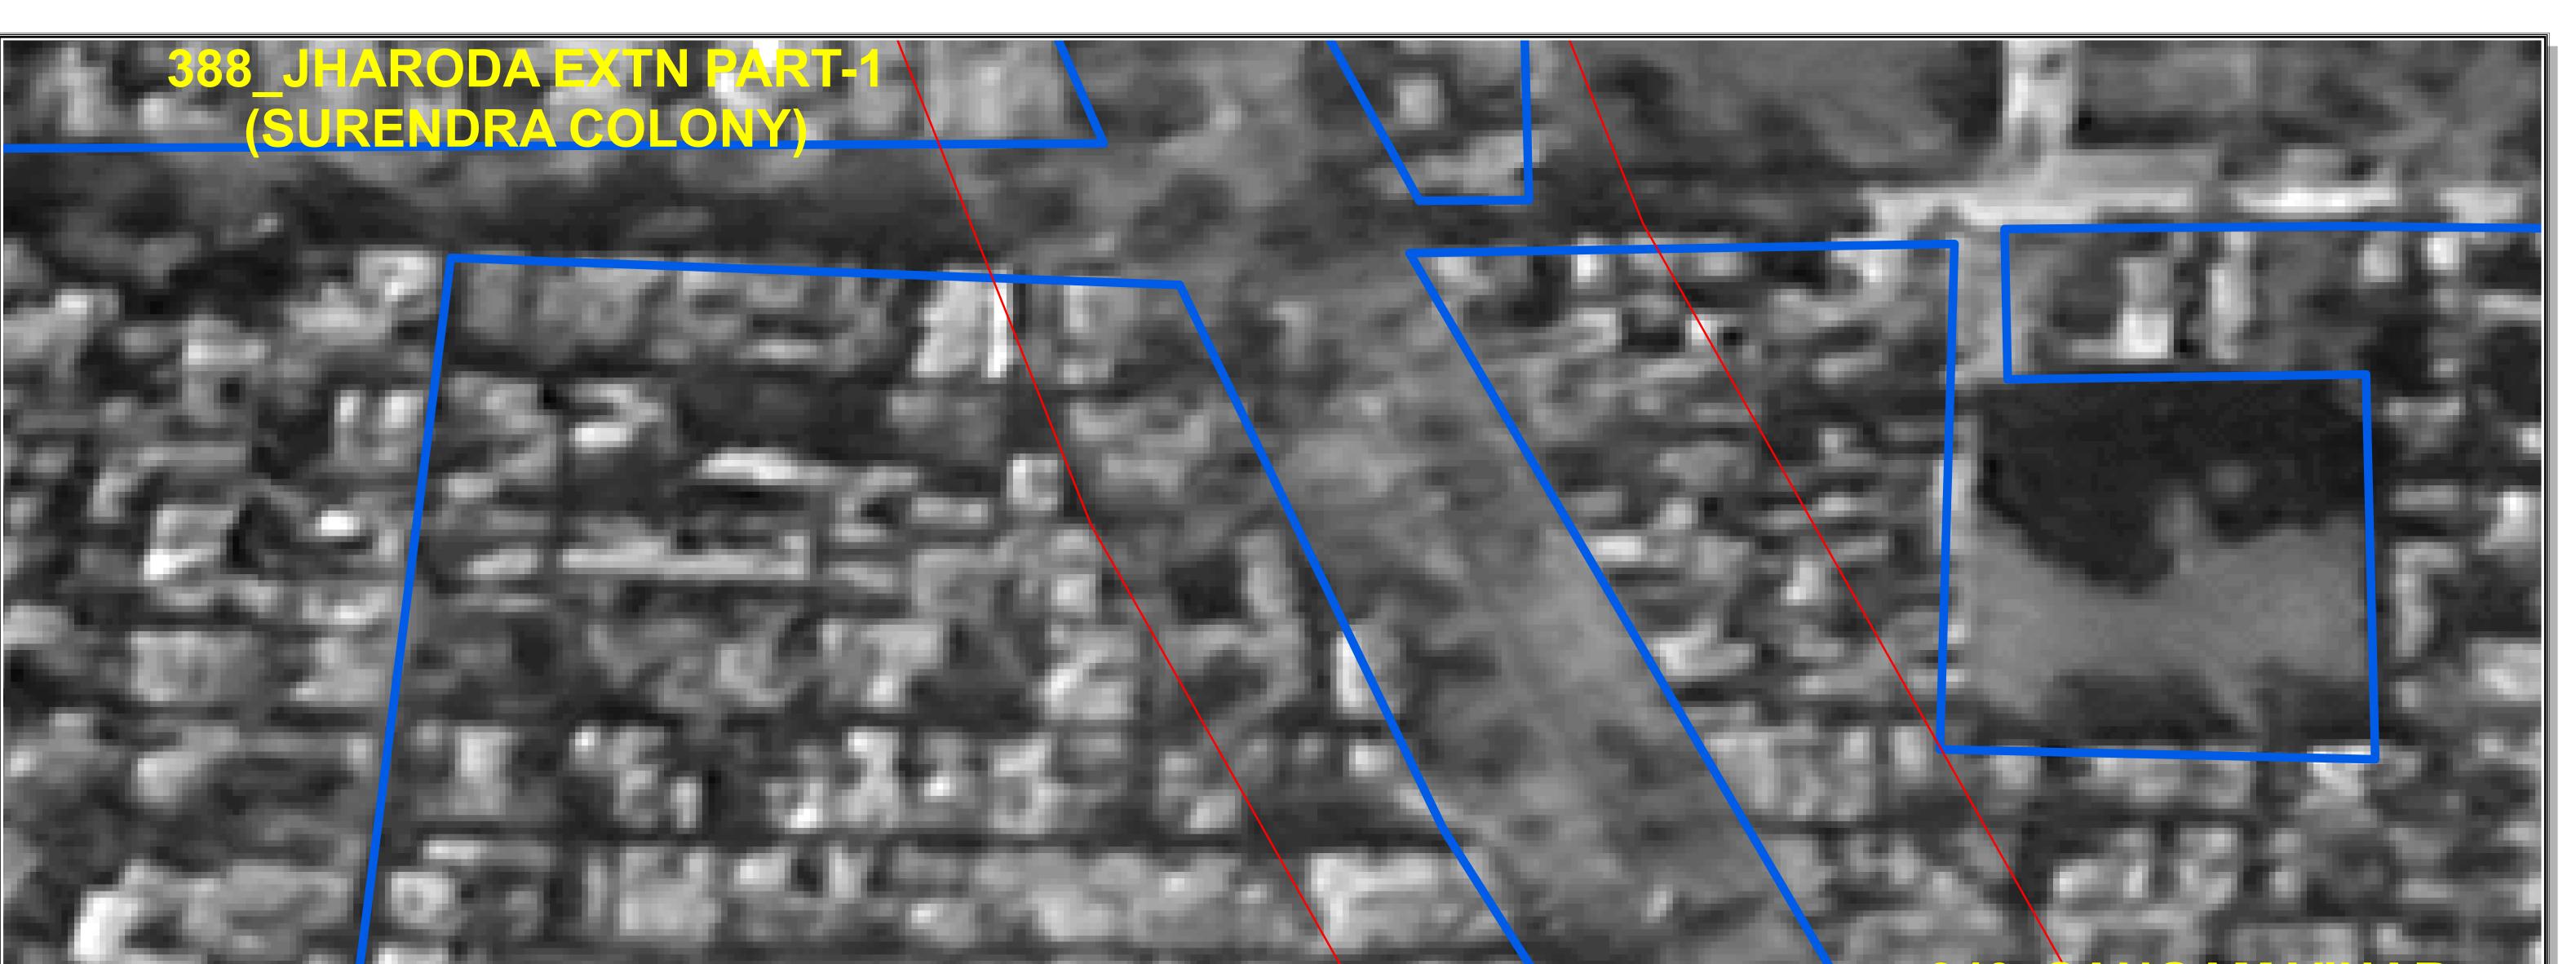

## 471\_JHARODA EXTN PHASE-2

The delineation of Boundaries of Unauthorised colonies are carried out by the officers of Revenue Deptt. GNCTD, DDA and Survey of India, as per the Standard Operating procedure during various meetings and thereafter uploaded on DDA web site.

The Satellite image of 2015 are considered for the delineation of boundaries of Unauthorised colony as the cut of date is defined as per the Gazette Notification S.O. 21 (E) dated 01/01/2015.

The objection / comments by the presidents / secretaries of RWAs / Federation of RWAs are invited as per the information uploaded on DDA Web site w.r.t concerned Regd. No. as per list enclosed as Annexure II of Gazette Notification G.S.R. 814 (E) dt. 29 October 2019.

RWAs/Federation of RWAs of the concerned colonies/adjacent UC having common boundaries are requested to give their suggestions/ comments etc. on the delineated boundaries and point out any discrepancy which may be rectified, along with reasons and supporting documents.