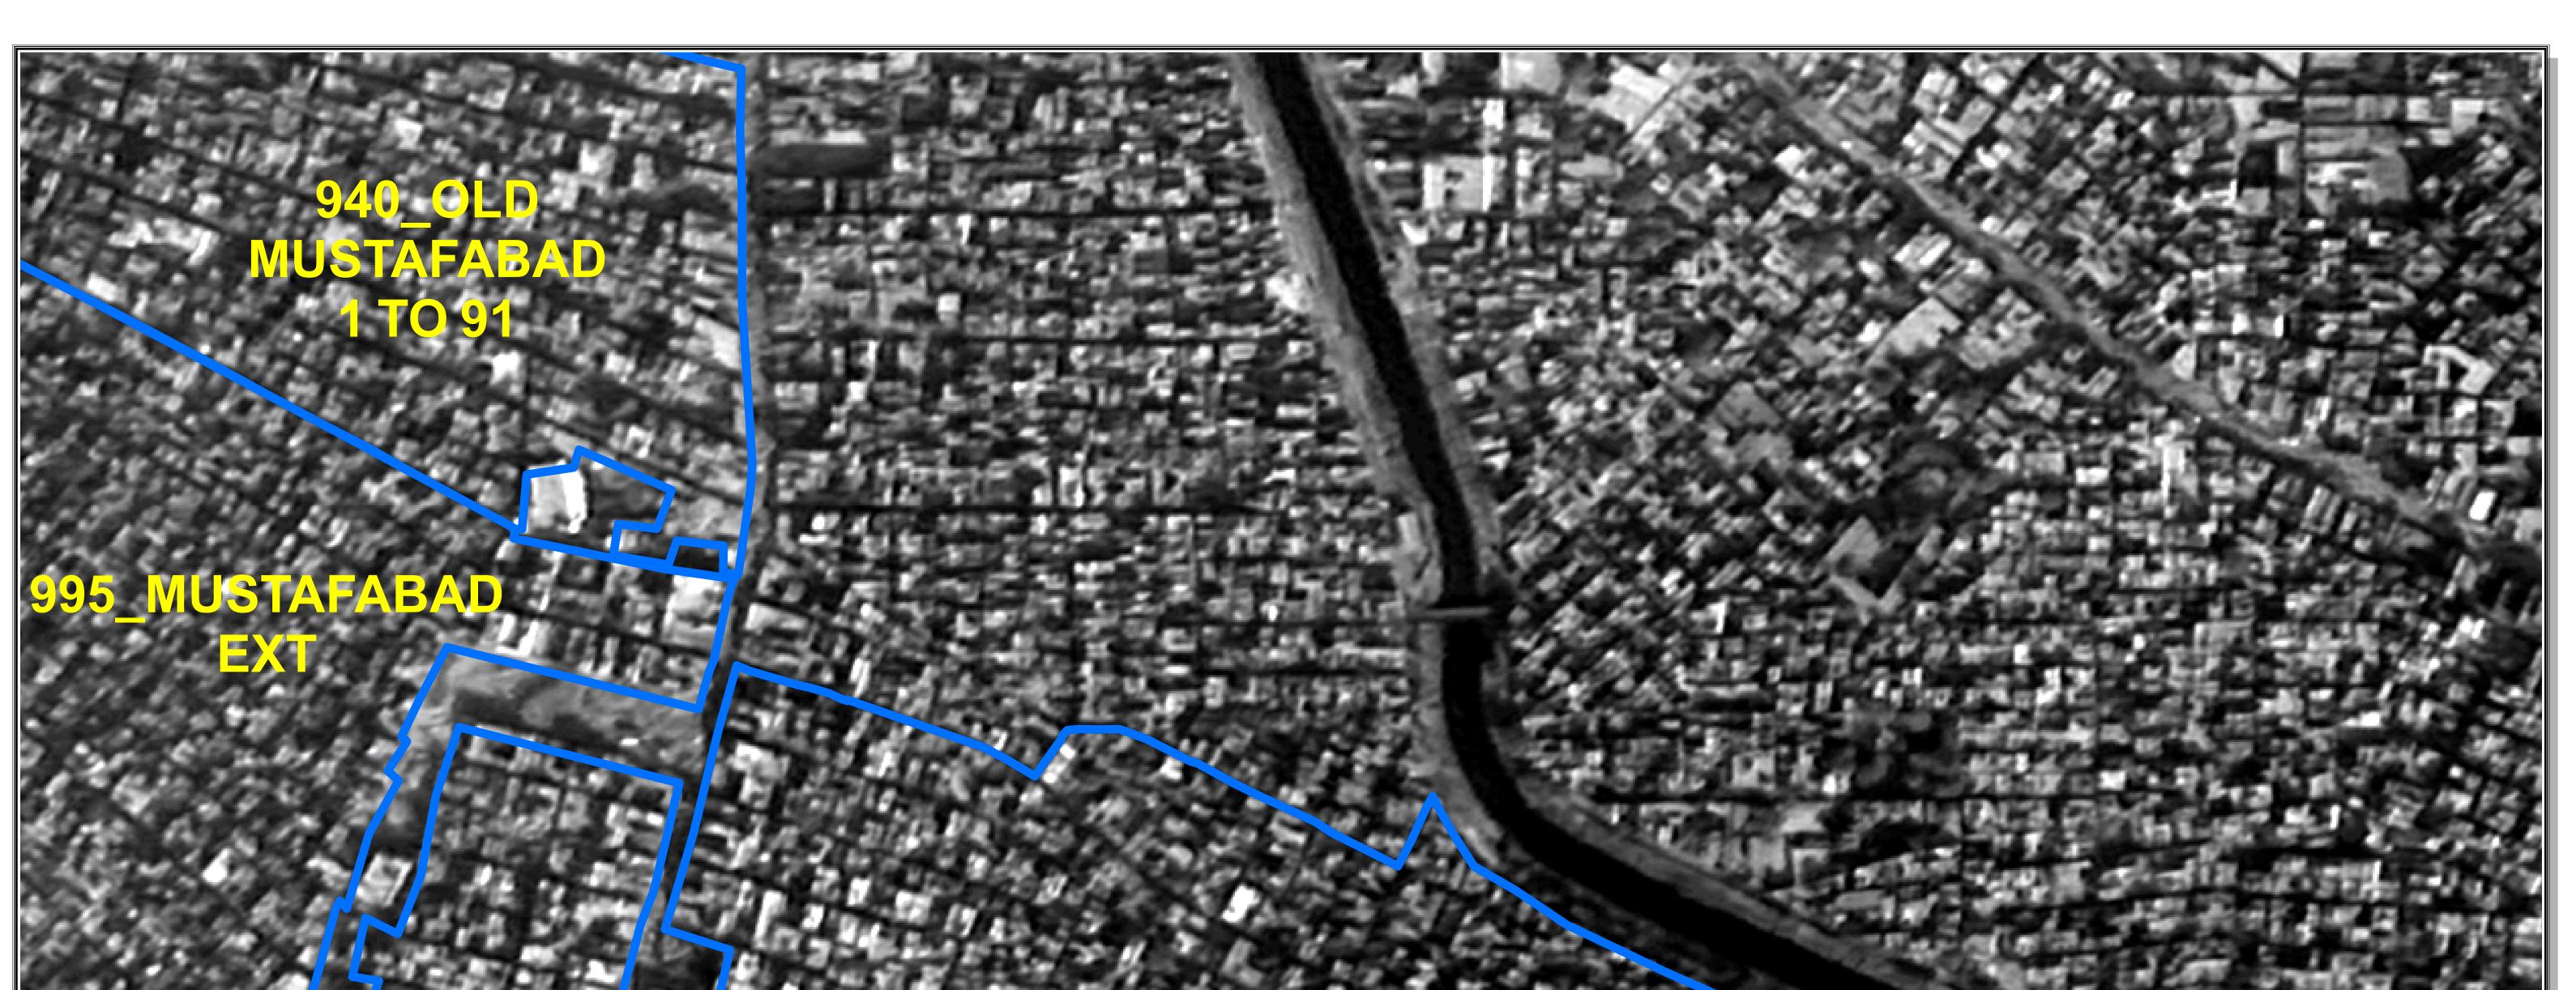

The Satellite image of 2015 are considered for the delineation of boundaries of Unauthorised colony as the cut of date is defined as per the Gazette Notification S.O. 21(E) dated 01/01/2015.

The objection / comments by the presidents / secretaries of RWAs / Federation of RWAs are invited as per the information uploaded on DDA Web site w.r.t concerned Regd. No. as per list enclosed as Annexure II of Gazette Notification G.S.R. 814 (E) dt. 29 October 2019.