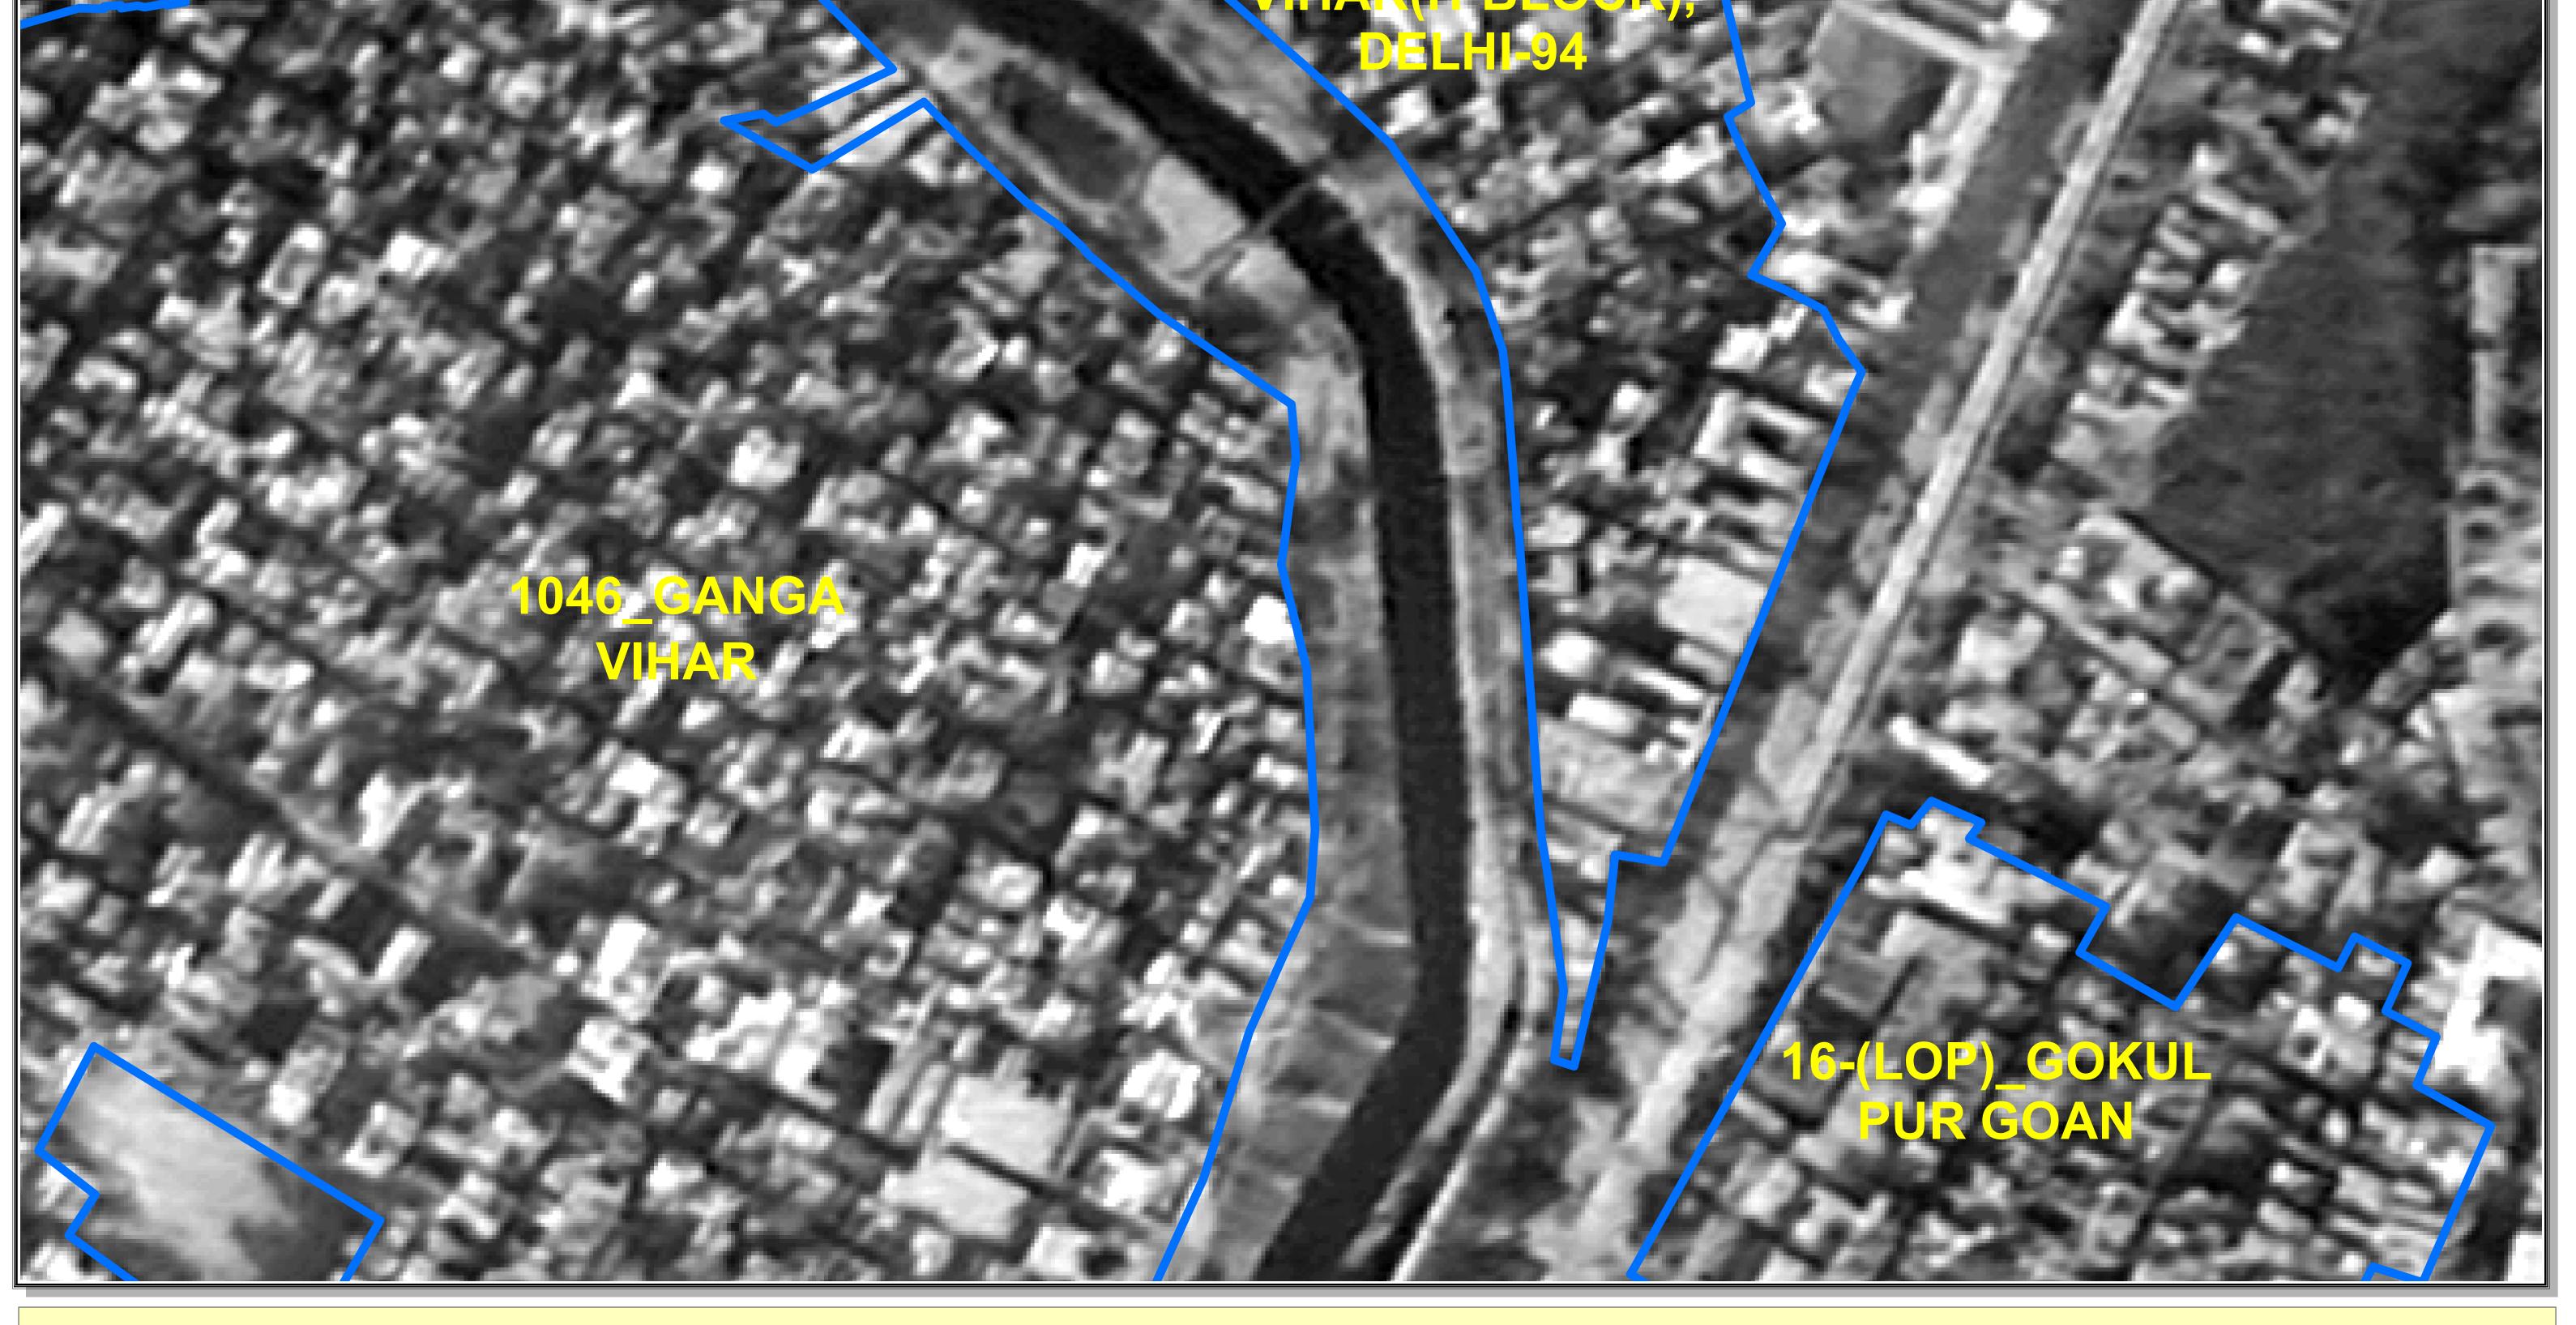

**1353 BHAGEREDH** VIHAR PHASE-182 NANDA NAGARI

1485 GANGA /HAR/H-BLOCKO

The delineation of Boundaries of Unauthorised colonies are carried out by the officers of Revenue Deptt. GNCTD, DDA and Survey of India, as per the Standard Operating procedure durign various meetings and thereafter uploaded on DDA web site.

The Satellite image of 2015 are considered for the delineation of boundaries of Unauthorised colony as the cut of date is defined as per the Gazette Notification S.O. 21(E) dated 01/01/2015.

The objection / comments by the presidents / secretaries of RWAs / Federation of RWAs are invited as per the information uploaded on DDA Web site w.r.t concerned Regd. No. as per list enclosed as Annexure II of Gazette Notification G.S.R. 814 (E) dt. 29 October 2019.