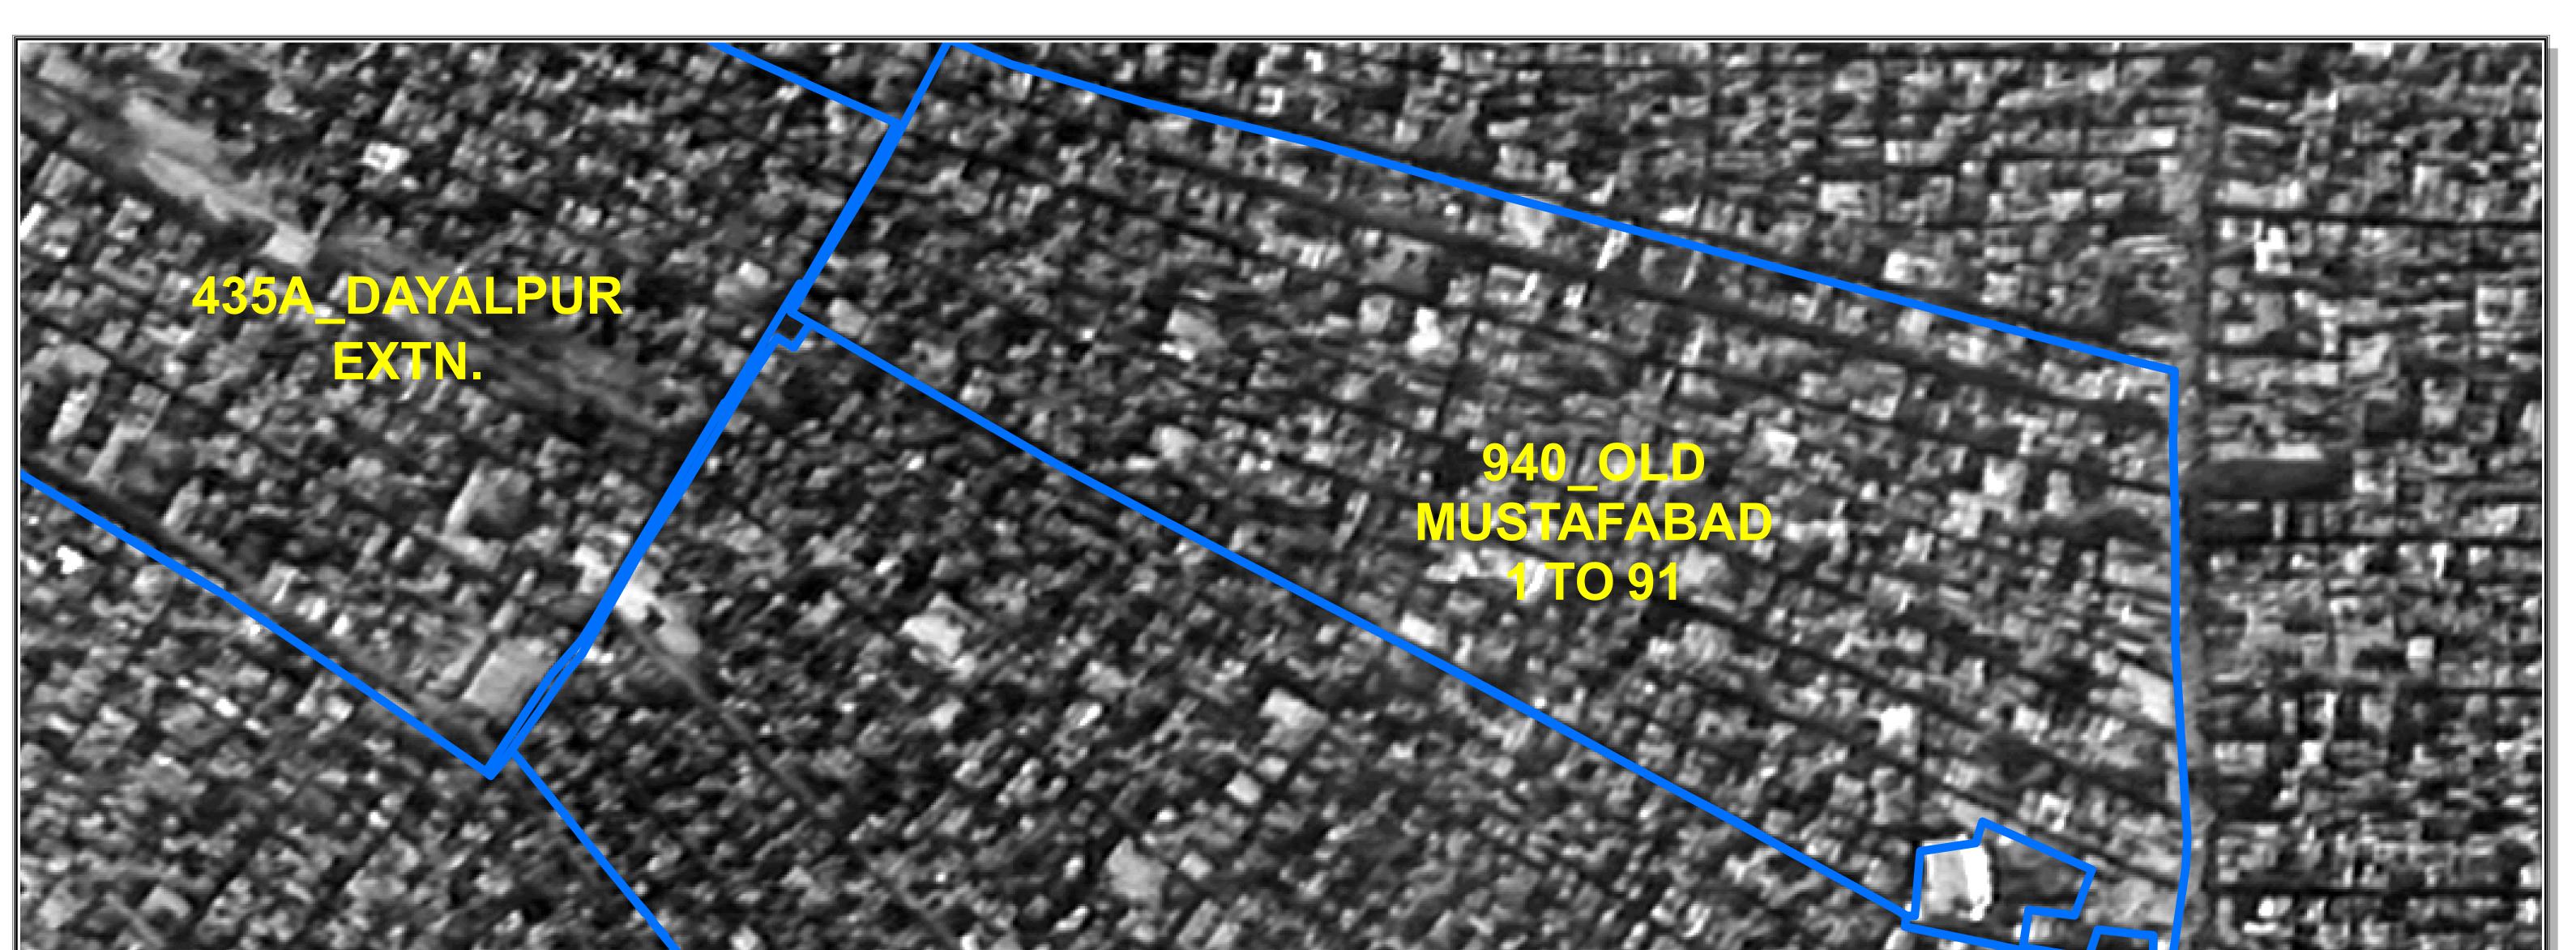

The Satellite image of 2015 are considered for the delineation of boundaries of Unauthorised colony as the cut of date is defined as per the Gazette Notification S.O. 21(E) dated 01/01/2015.

The objection / comments by the presidents / secretaries of RWAs / Federation of RWAs are invited as per the information uploaded on DDA Web site w.r.t concerned Regd. No. as per list enclosed as Annexure II of Gazette Notification G.S.R. 814 (E) dt. 29 October 2019.

The Decision of the Committee will be final as per Standard Operating Procedure.

Map No.

270