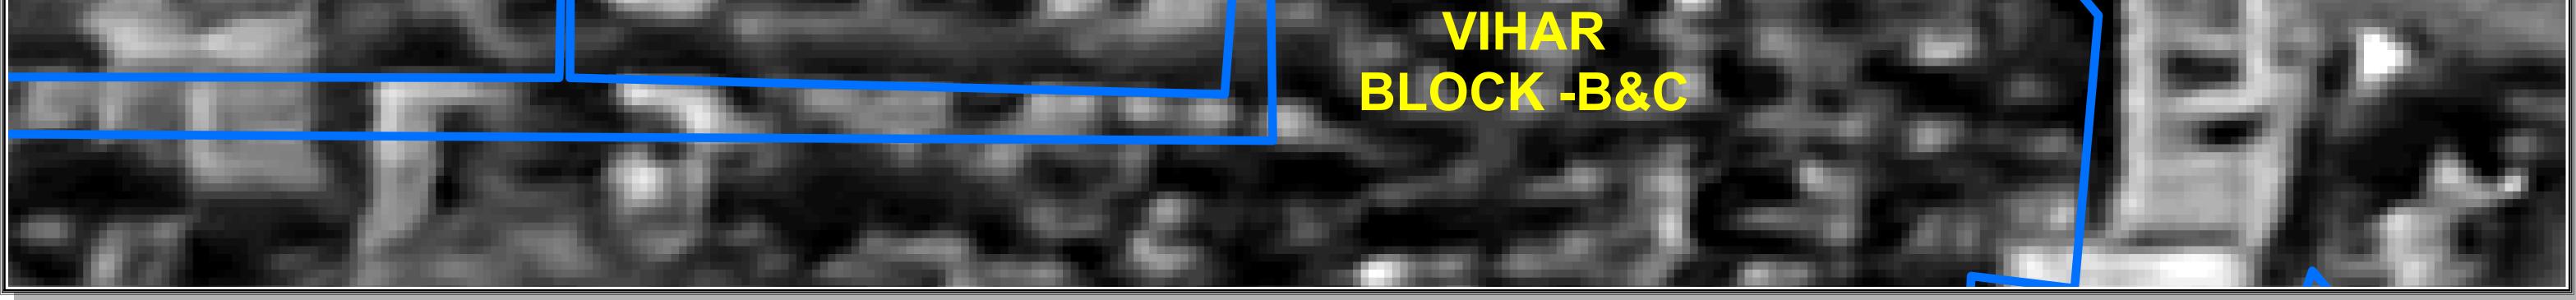

766\_SHIV VIHAR PHASE-3

> 1037\_SHIV VIHAR PHASE-8

The delineation of Boundaries of Unauthorised colonies are carried out by the officers of Revenue Deptt. GNCTD, DDA and Survey of India, as per the Standard Operating procedure during various meetings and thereafter uploaded on DDA web site.

RWAs/Federation of RWAs of the concerned colonies/adjacent UC having common boundaries are requested to give their suggestions/ comments etc. on the delineated boundaries and point out any discrepancy which may be rectified, along with reasons and supporting documents.

## BOUNDARY OF UNAUTHORISED COLONY MPD/ZDP ROAD