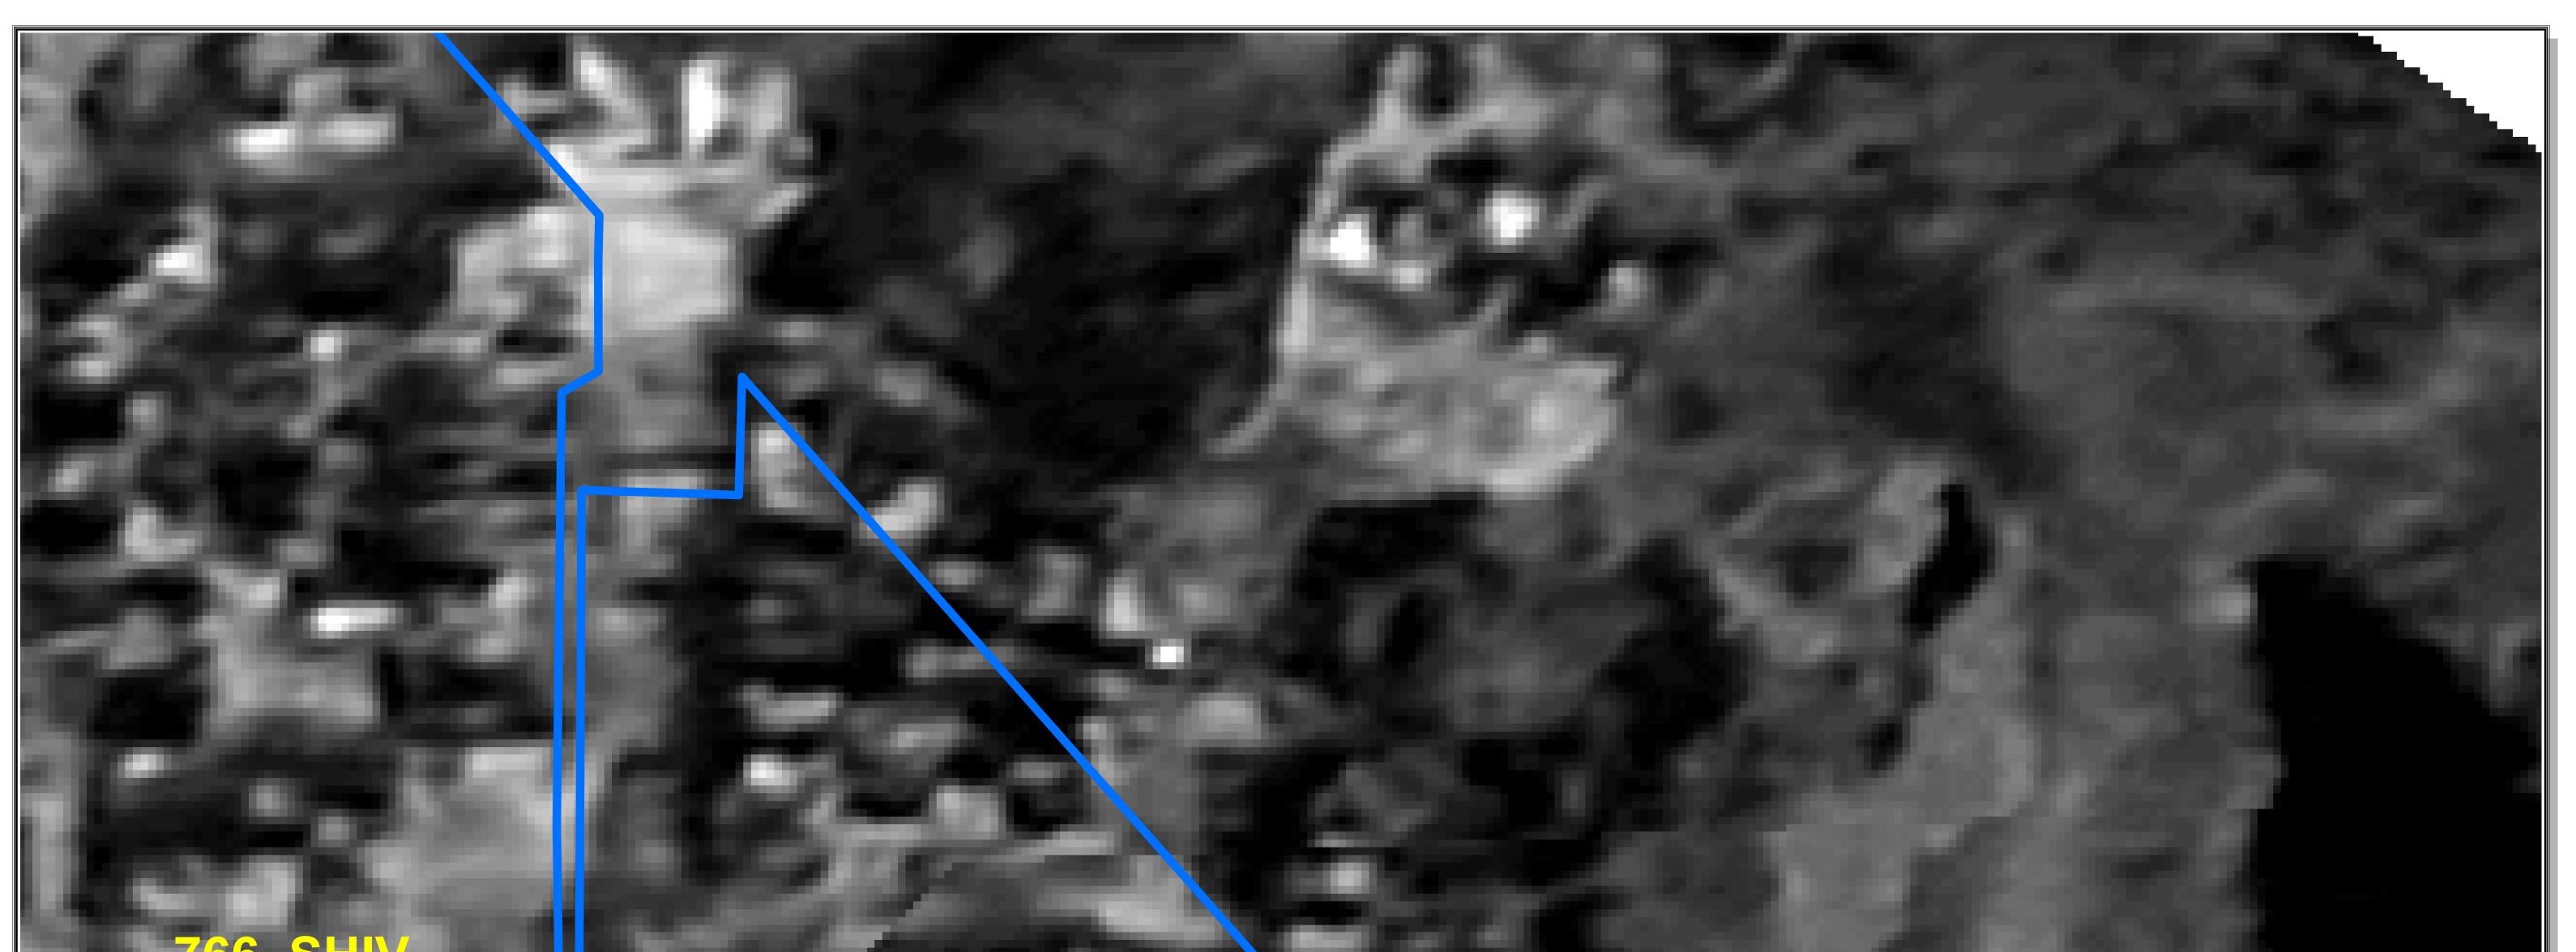

766\_SHIV VIHAR PHASE-3

> 1037\_SHIV VIHAR PHASE-8

The delineation of Boundaries of Unauthorised colonies are carried out by the officers of Revenue Deptt. GNCTD, DDA and Survey of India, as per the Standard Operating procedure during various meetings and thereafter uploaded on DDA web site.

The Satellite image of 2015 are considered for the delineation of boundaries of Unauthorised colony as the cut of date is defined as per the Gazette Notification S.O. 21 (E) dated 01/01/2015.

The objection / comments by the presidents / secretaries of RWAs / Federation of RWAs are invited as per the information uploaded on DDA Web site w.r.t concerned Regd. No. as per list enclosed as Annexure II of Gazette Notification G.S.R. 814 (E) dt. 29 October 2019.

RWAs/Federation of RWAs of the concerned colonies/adjacent UC having common boundaries are requested to give their suggestions/ comments etc. on the delineated boundaries and point out any discrepancy which may be rectified, along with reasons and supporting documents.

## BOUNDARY OF UNAUTHORISED COLONY MPD/ZDP ROAD