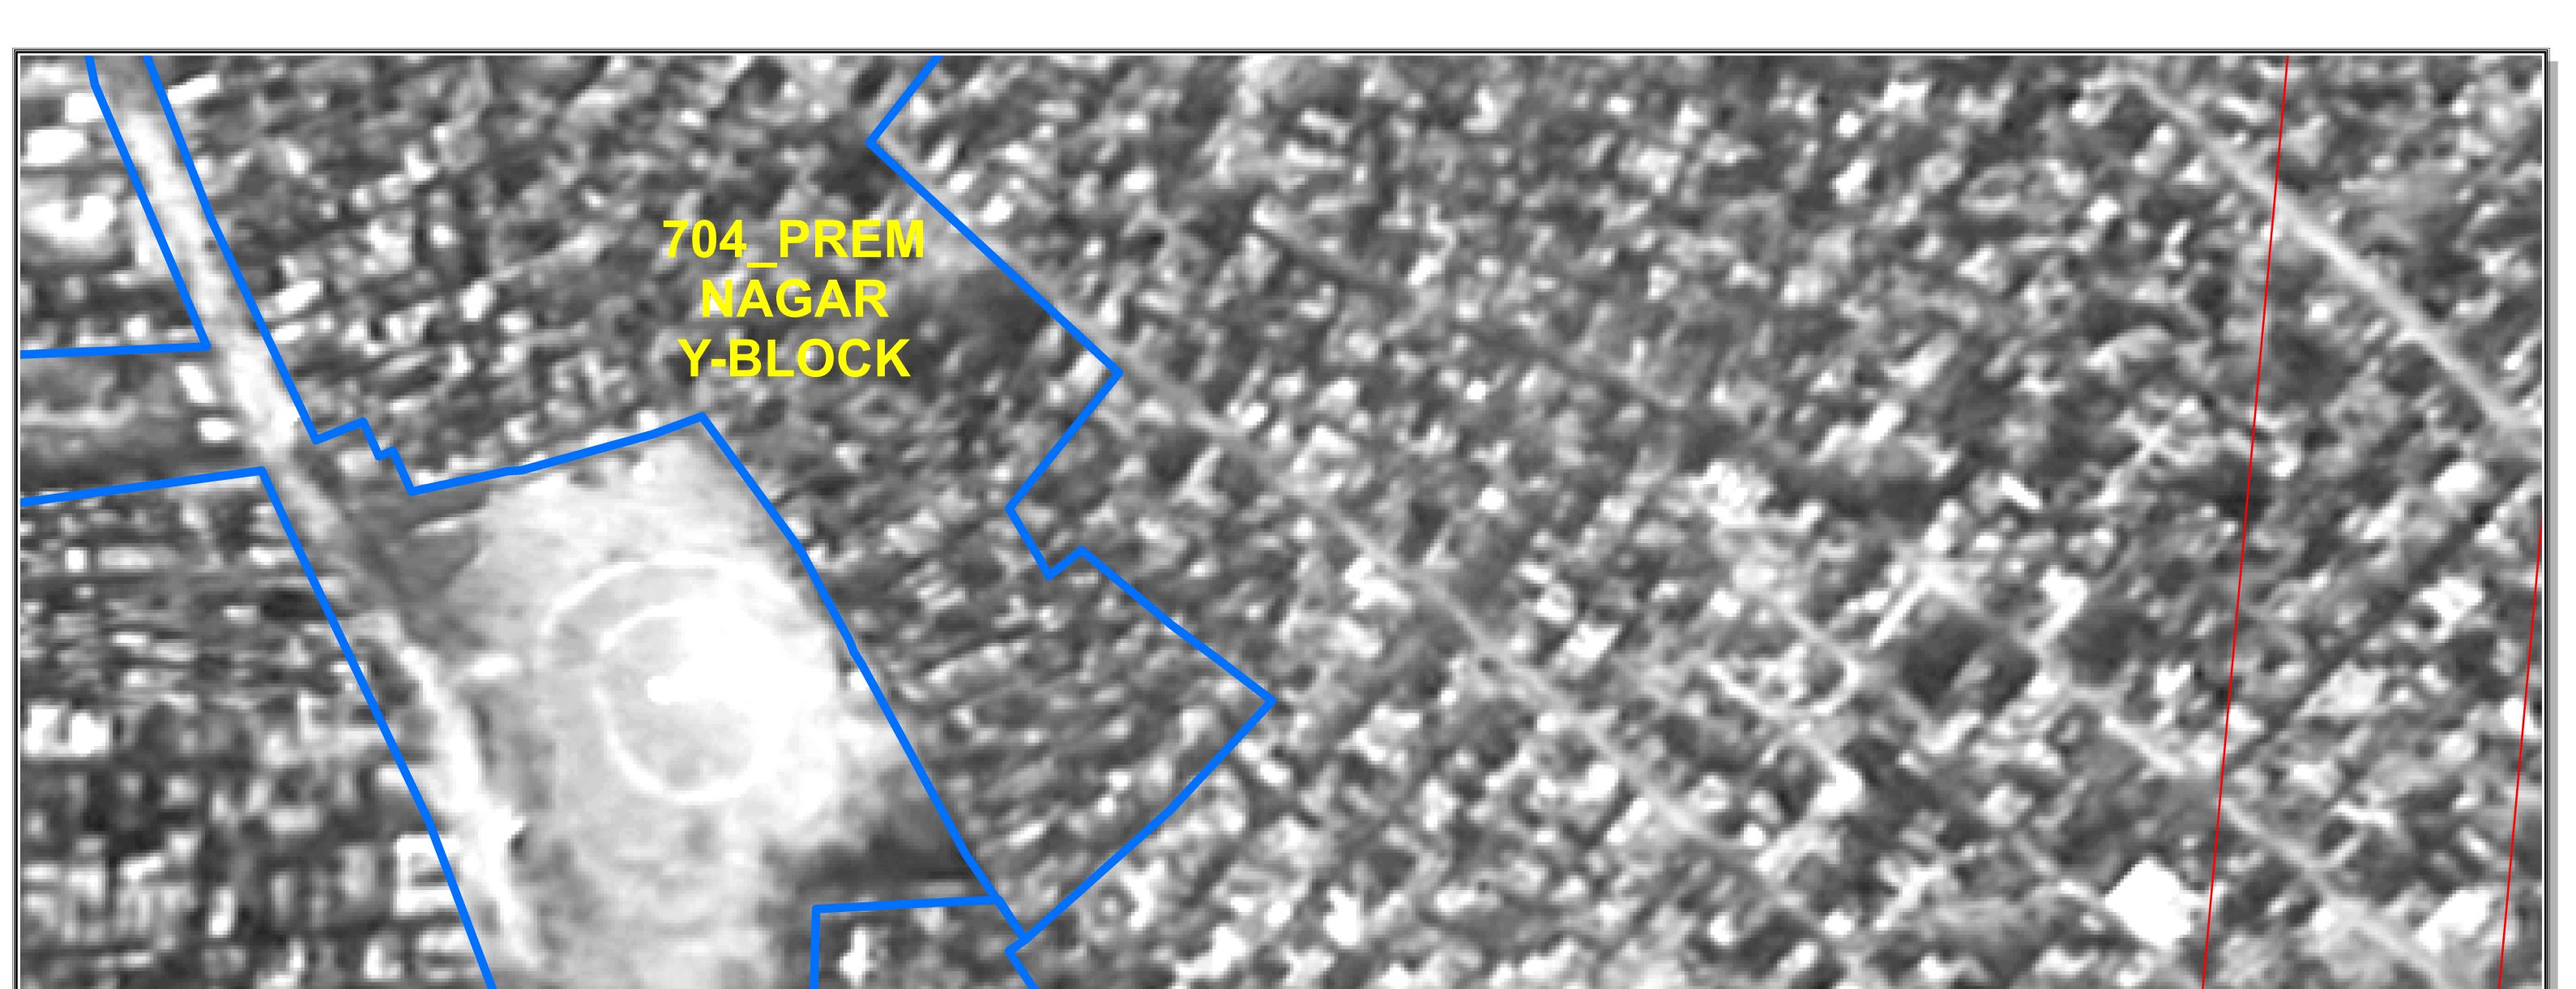

692LGOURI SHANKAR ENCLAVE 671\_TRIPATH ENCLAVE PREM NAGAR-2, KIRARI

The delineation of Boundaries of Unauthorised colonies are carried out by the officers of Revenue Deptt. GNCTD, DDA and Survey of India, as per the Standard Operating procedure durign various meetings and thereafter uploaded on DDA web site.

The Satellite image of 2015 are considered for the delineation of boundaries of Unauthorised colony as the cut of date is defined as per the Gazette Notification S.O. 21(E) dated 01/01/2015.

The objection / comments by the presidents / secretaries of RWAs / Federation of RWAs are invited as per the information uploaded on DDA Web site w.r.t concerned Regd. No. as per list enclosed as Annexure II of Gazette Notification G.S.R. 814 (E) dt. 29 October 2019.