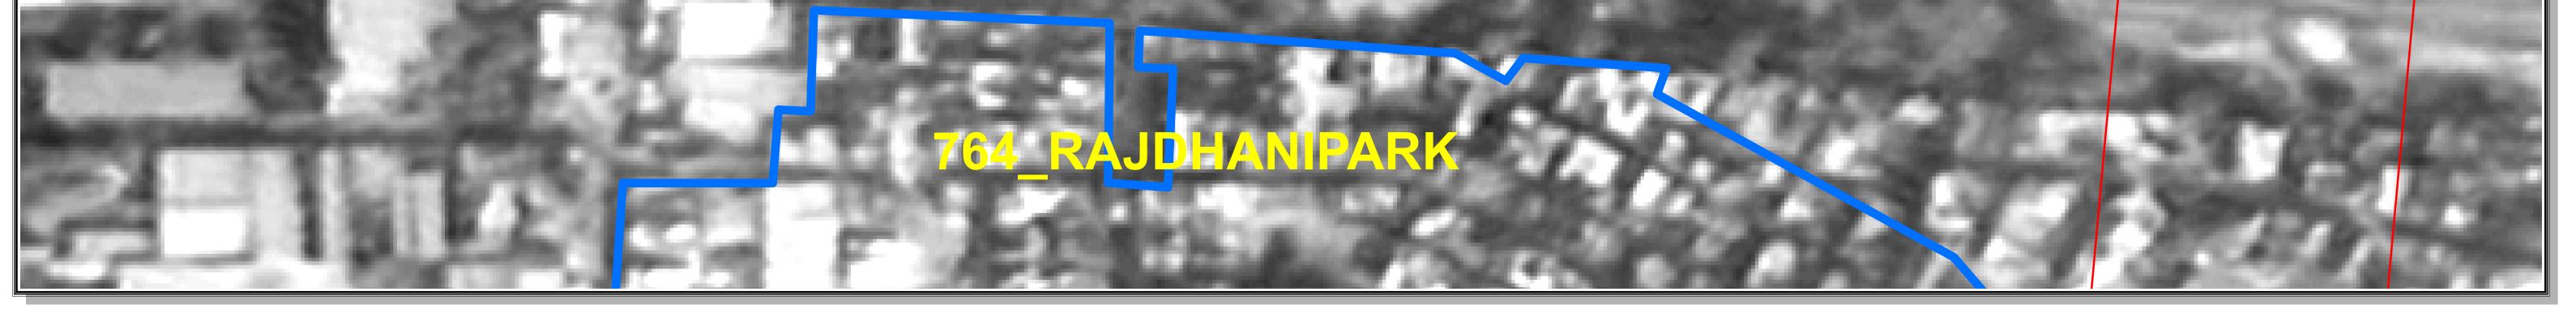

692LGOURI SHANKAR ENCLAVE 671\_TRIPATH ENCLAVE PREM NAGAR-2, KIRARI

The delineation of Boundaries of Unauthorised colonies are carried out by the officers of Revenue Deptt. GNCTD, DDA and Survey of India, as per the Standard Operating procedure durign various meetings and thereafter uploaded on DDA web site.

The Satellite image of 2015 are considered for the delineation of boundaries of Unauthorised colony as the cut of date is defined as per the Gazette Notification S.O. 21(E) dated 01/01/2015.

The objection / comments by the presidents / secretaries of RWAs / Federation of RWAs are invited as per the information uploaded on DDA Web site w.r.t concerned Regd. No. as per list enclosed as Annexure II of Gazette Notification G.S.R. 814 (E) dt. 29 October 2019.