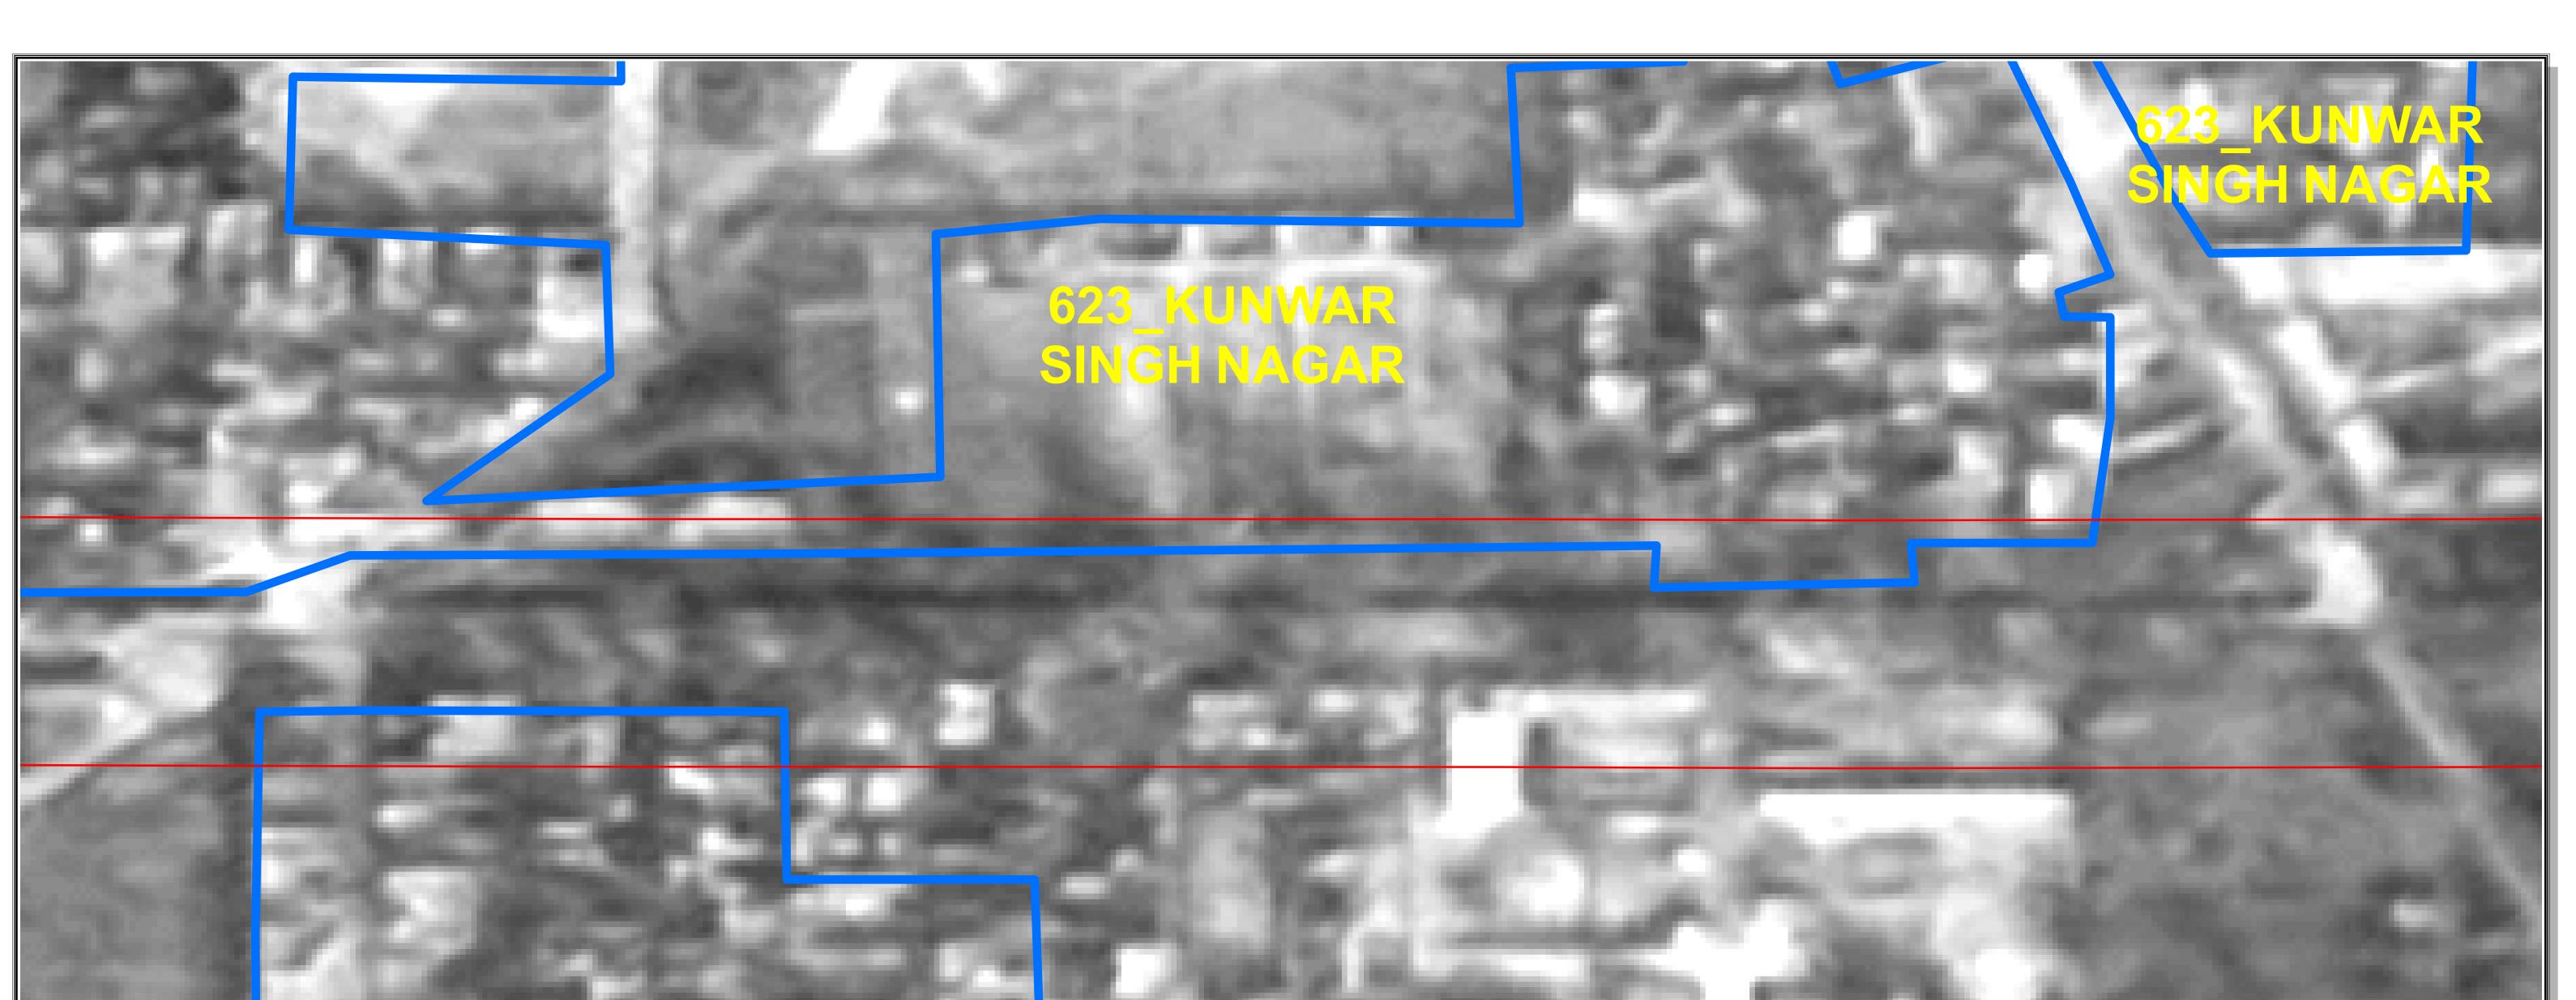

## 1451 KANWAR SINGH NAGAR EXT BLOCK H-3,NAJAFGARH ROAD

The delineation of Boundaries of Unauthorised colonies are carried out by the officers of Revenue Deptt. GNCTD, DDA and Survey of India, as per the Standard Operating procedure durign various meetings and thereafter uploaded on DDA web site.

The Satellite image of 2015 are considered for the delineation of boundaries of Unauthorised colony as the cut of date is defined as per the Gazette Notification S.O. 21(E) dated 01/01/2015.

The objection / comments by the presidents / secretaries of RWAs / Federation of RWAs are invited as per the information uploaded on DDA Web site w.r.t concerned Regd. No. as per list enclosed as Annexure II of Gazette Notification G.S.R. 814 (E) dt. 29 October 2019.