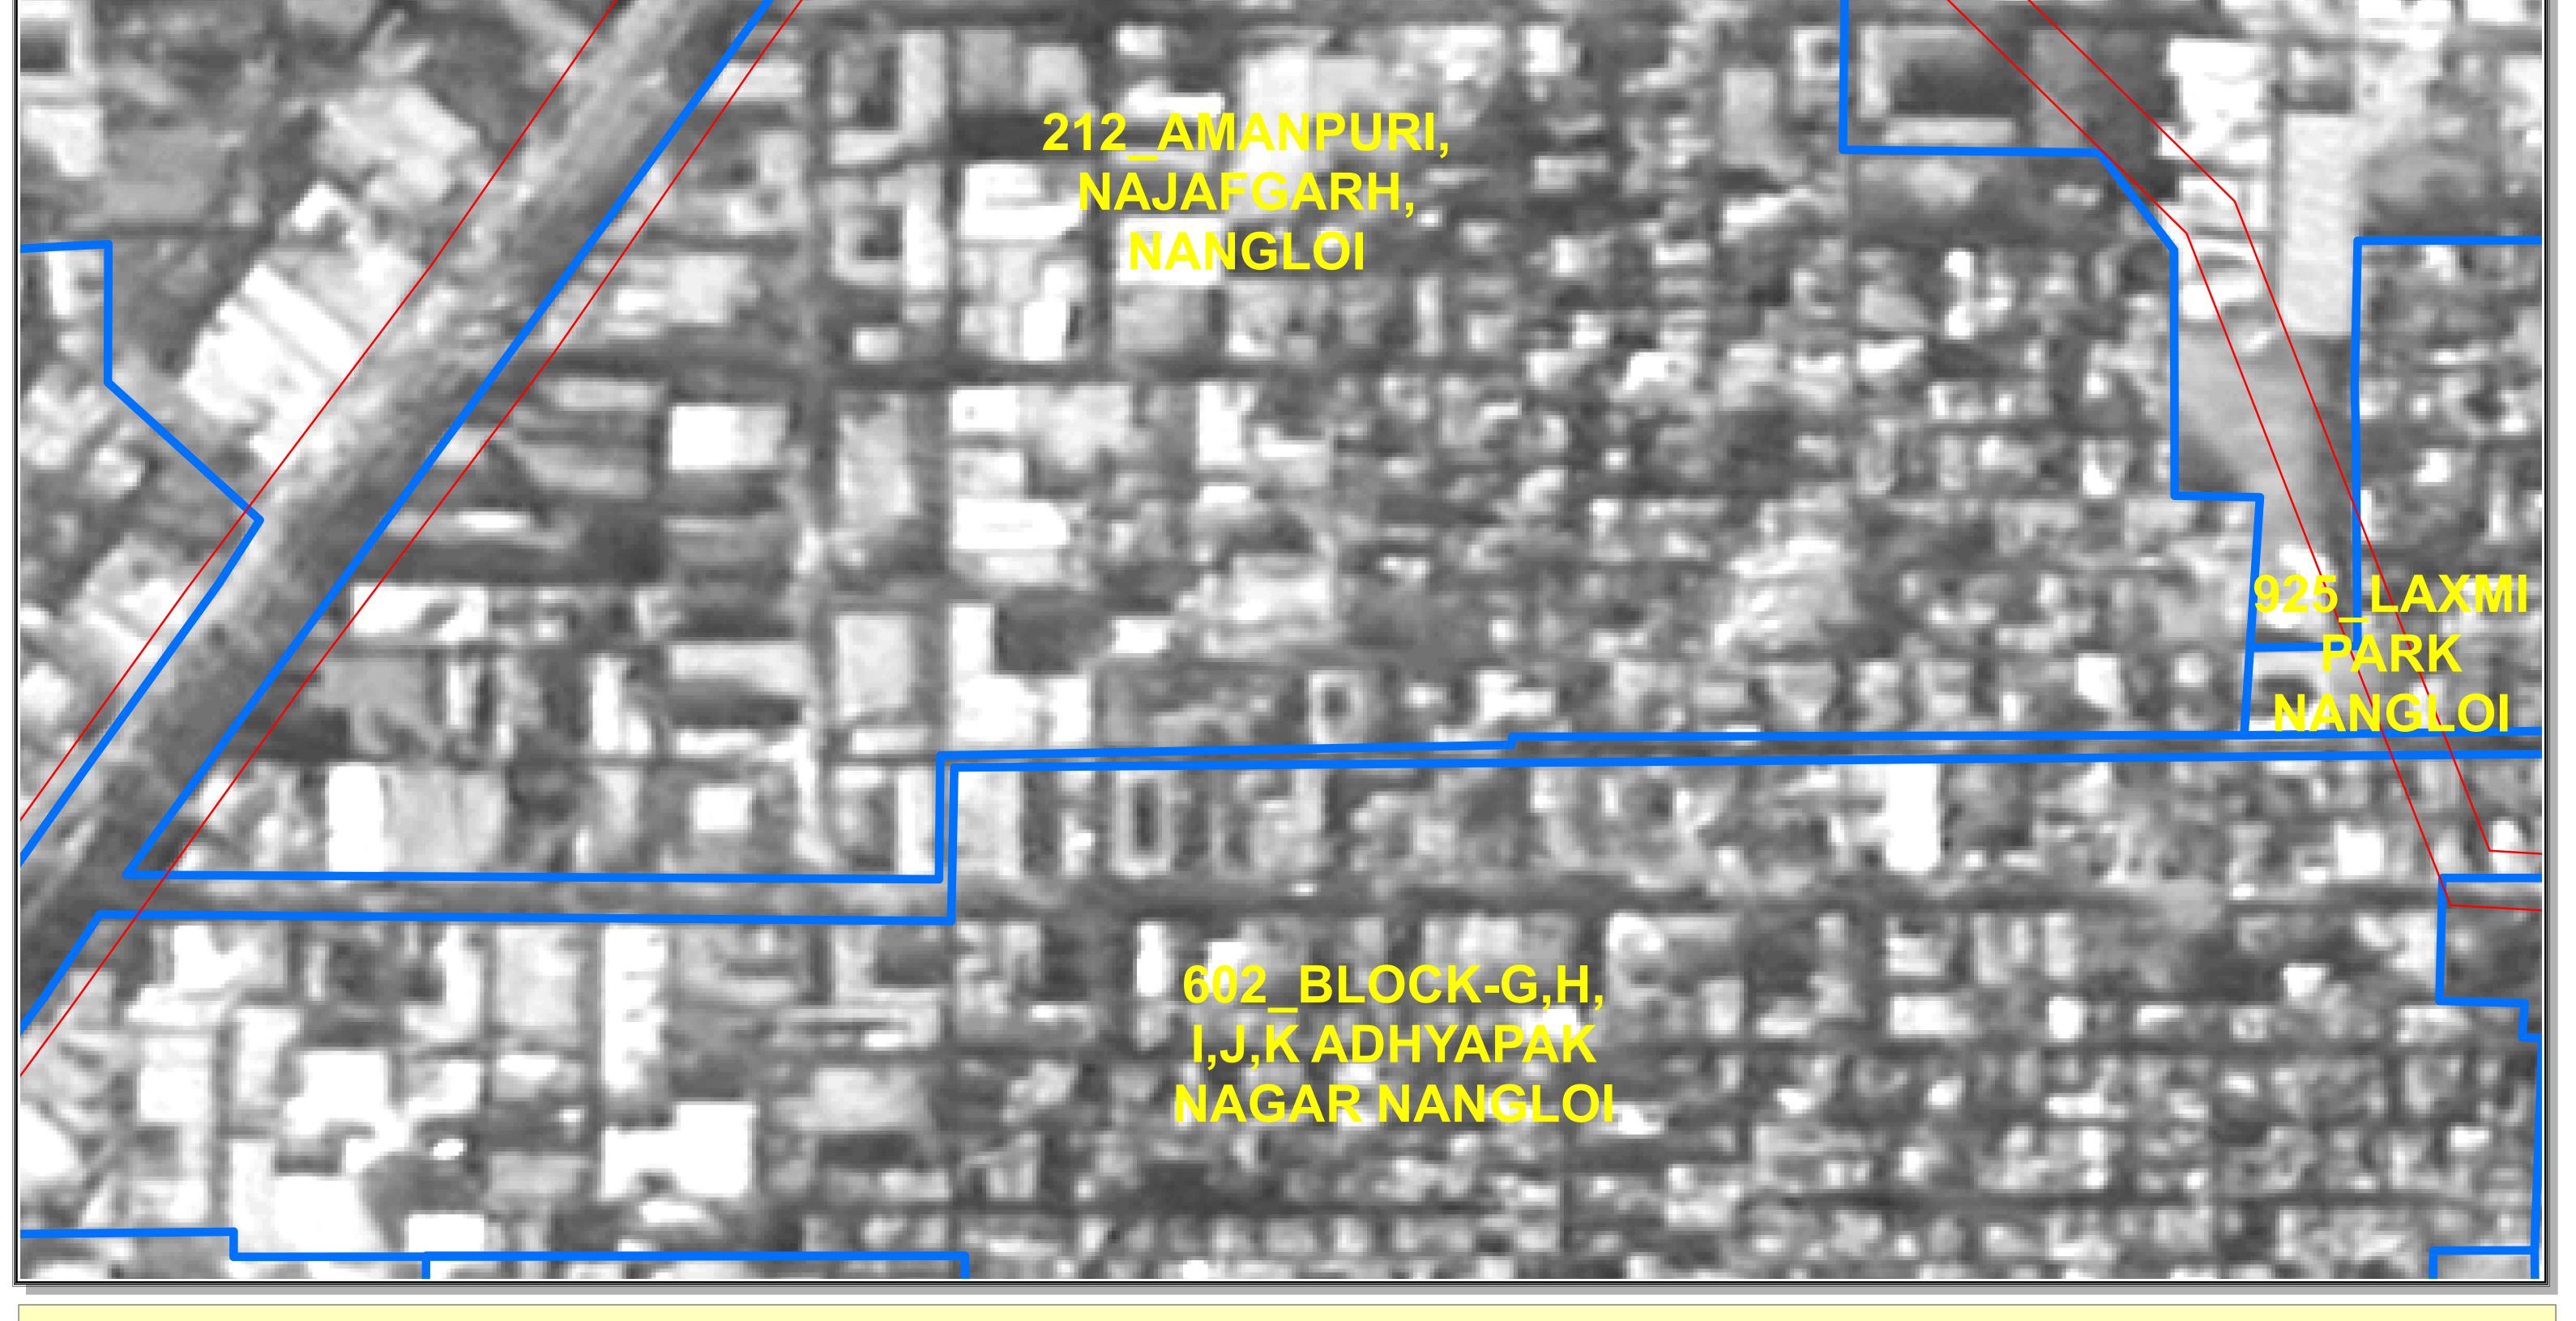

## 1021\_CHHAJURAM COLONY, KARRUDDIN NAGAR EXTN, NEAR DAULAT RAM SCHOOL

The delineation of Boundaries of Unauthorised colonies are carried out by the officers of Revenue Deptt. GNCTD, DDA and Survey of India, as per the Standard Operating procedure durign various meetings and thereafter uploaded on DDA web site.

The Satellite image of 2015 are considered for the delineation of boundaries of Unauthorised colony as the cut of date is defined as per the Gazette Notification S.O. 21(E) dated 01/01/2015.

The objection / comments by the presidents / secretaries of RWAs / Federation of RWAs are invited as per the information uploaded on DDA Web site w.r.t concerned Regd. No. as per list enclosed as Annexure II of Gazette Notification G.S.R. 814 (E) dt. 29 October 2019.

RWAs/Federation of RWAs of the concerned colonies/adjacent UC having common boundaries are requested to give their suggestions/ comments etc. on the delineated boundaries and point out any discrepancy which may be rectified, along with reasons and supporting documents.

This has to be given on the DDA portal, which is coming soon. suggestions / comments etc. are to be given within 15 days of uploading of this MAP / delineated boundaries of the particular colony by DDA.

The Decision of the Committee will be final as per Standard Operating Procedure.

Map No.

343