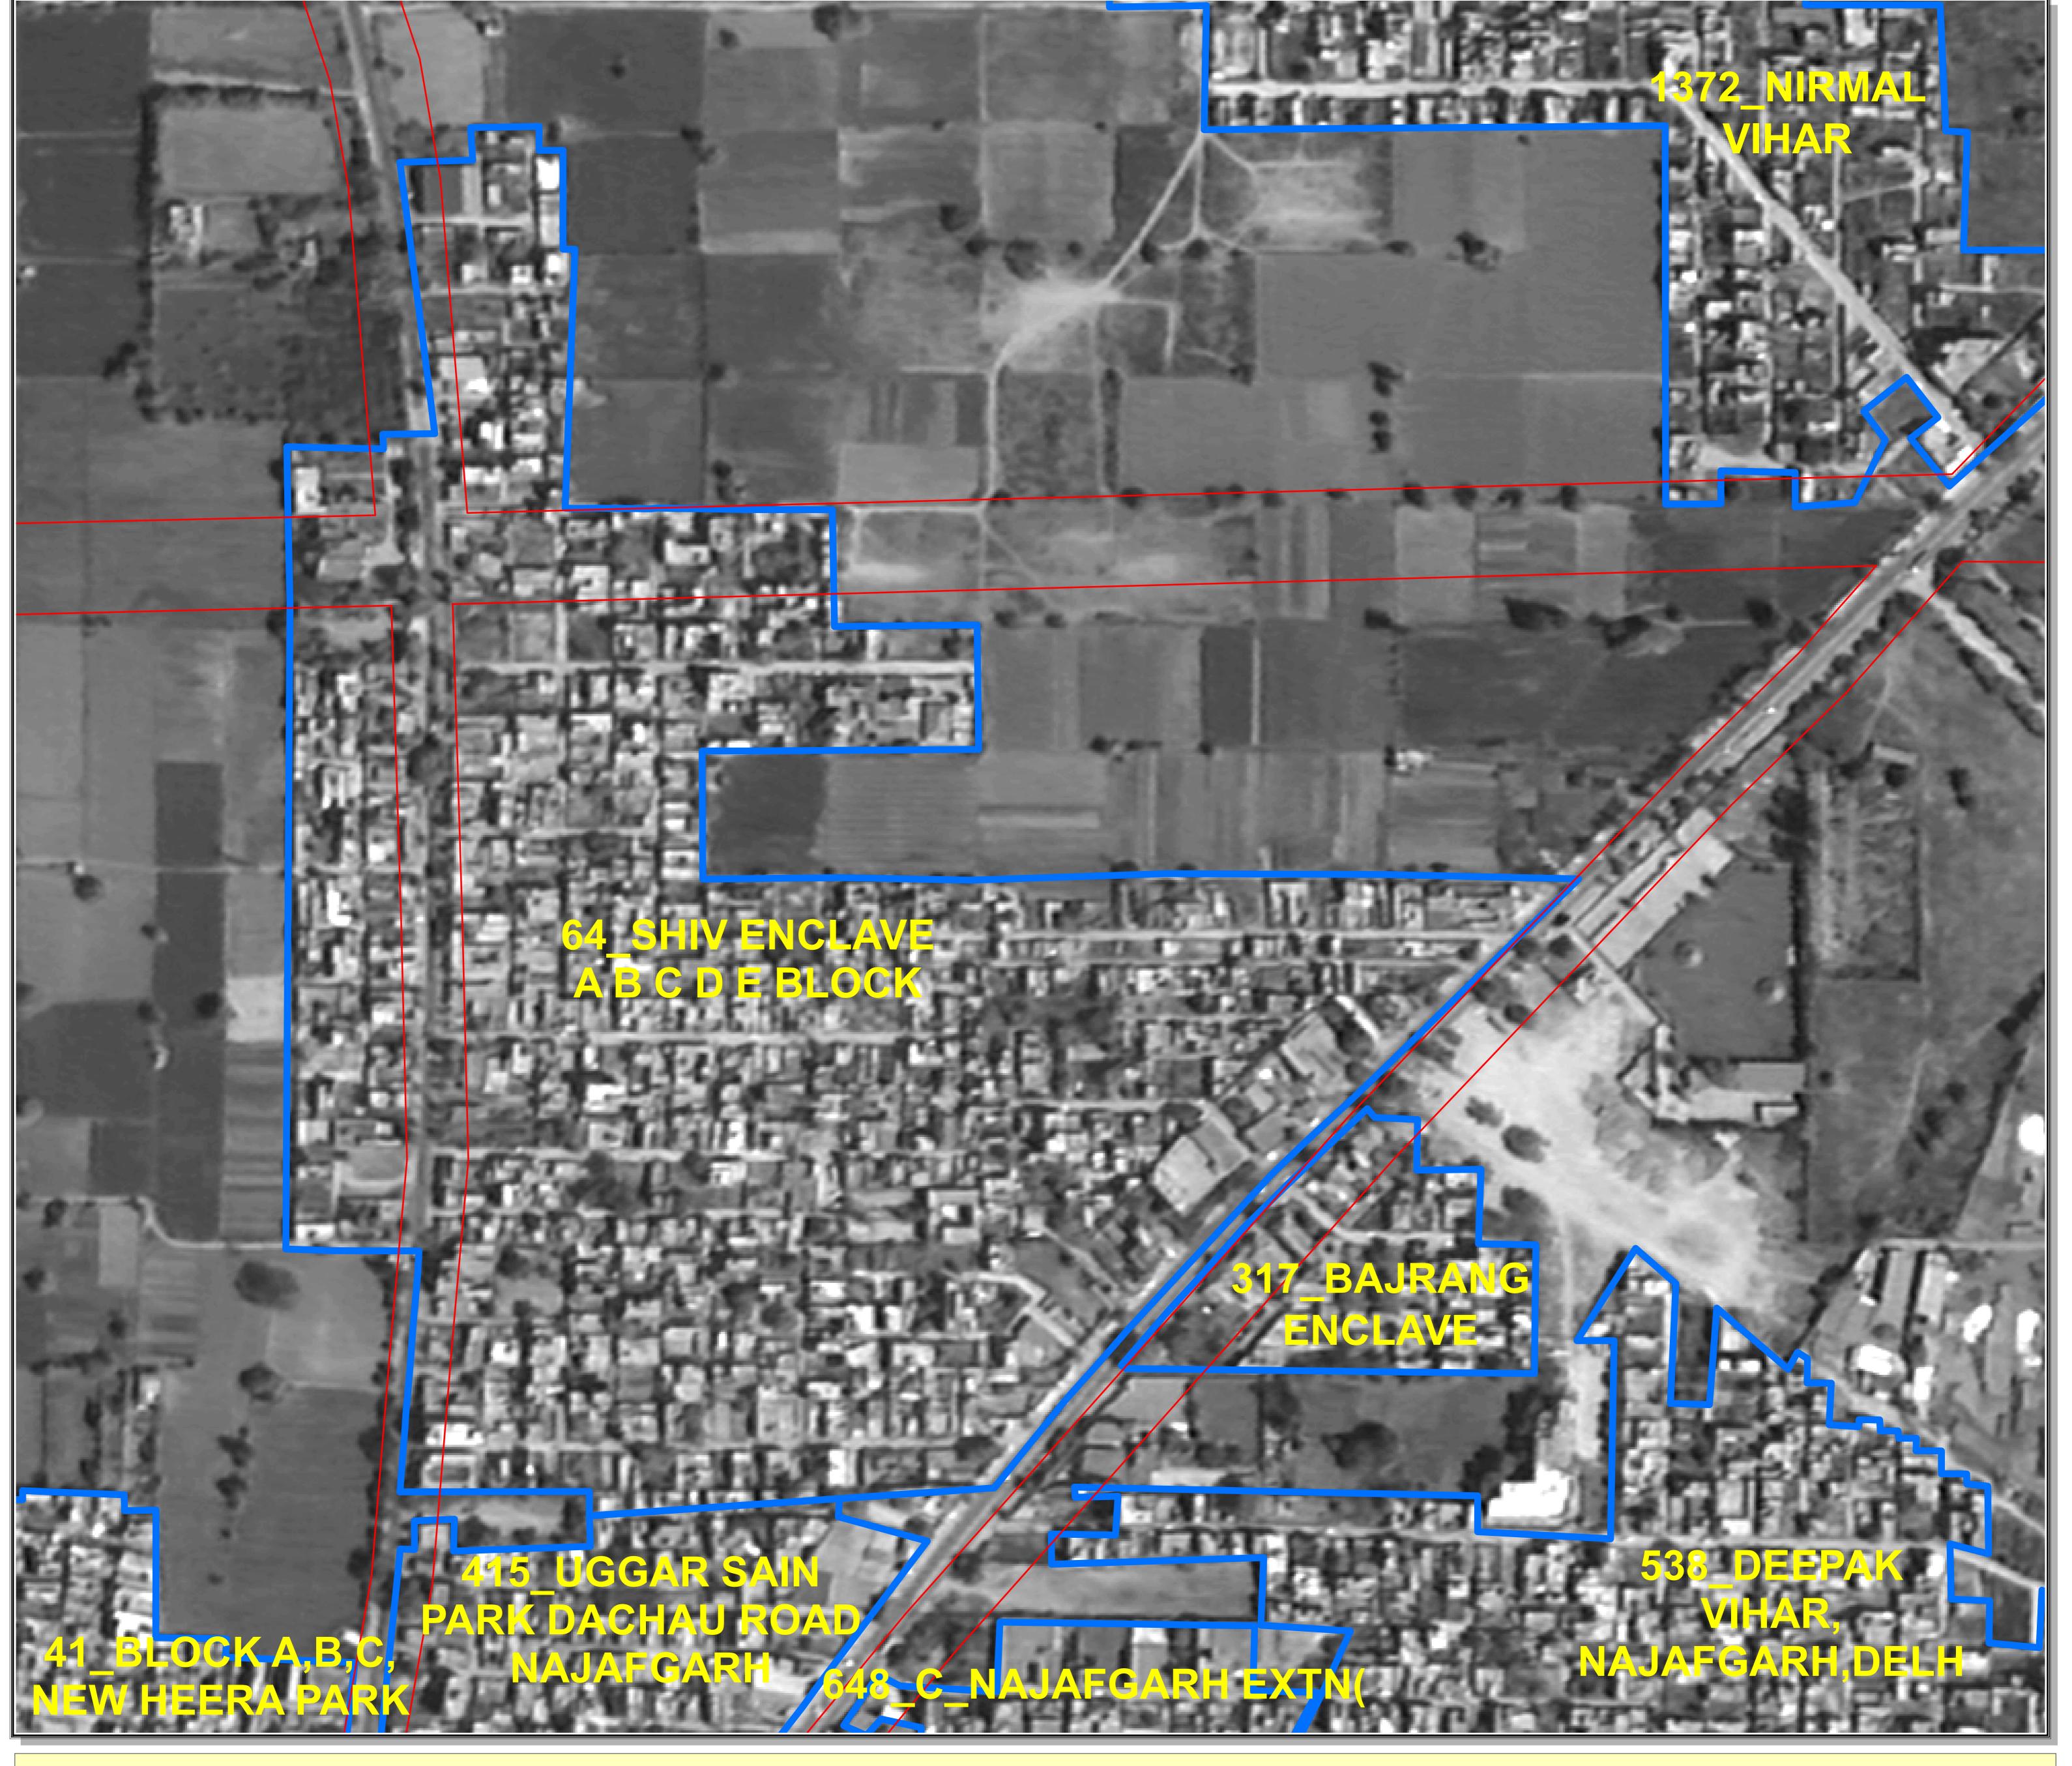

The delineation of Boundaries of Unauthorised colonies are carried out by the officers of Revenue Deptt. GNCTD, DDA and Survey of India, as per the Standard Operating procedure during various meetings and thereafter uploaded on DDA web site.

The Satellite image of 2015 are considered for the delineation of boundaries of Unauthorised colony as the cut of date is defined as per the Gazette Notification S.O. 21(E) dated 01/01/2015.

The objection / comments by the presidents / secretaries of RWAs / Federation of RWAs are invited as per the information uploaded on DDA Web site w.r.t concerned Regd. No. as per list enclosed as Annexure II of Gazette Notification G.S.R. 814 (E) dt. 29 October 2019.

RWAs/Federation of RWAs of the concerned colonies/adjacent UC having common boundaries are requested to give their suggestions/ comments etc. on the delineated boundaries and point out any discrepancy which may be rectified, along with reasons and supporting documents.

This has to be given on the DDA portal, which is coming soon. suggestions / comments etc. are to be given within 15 days of uploading of this MAP / delineated boundaries of the particular colony by DDA.

The Decision of the Committee will be final as per Standard Operating Procedure.

Map No. 352

|  | MERGED UNAUTHORISED COLONIES |                                                       |
|--|------------------------------|-------------------------------------------------------|
|  | REGD. NO.                    | NAME                                                  |
|  | 790                          | Risal Vihar Chhawla Extn Najafgarh, Delhi             |
|  | 513                          | Shiv Enclave Extn., Nangloi Road, Najafgarh, Delhi-43 |
|  |                              |                                                       |

SR. NO.64 (ANNEXURE II: LIST OF UNAUTHORISED COLONIES UNDER 2008 REGULATION OF GAZETTE NOTIFICATION G.S.R 814 (E). DATED 29 OCTOBER 2019).

GNCTD REGD.NO: 64\_SHIV ENCLAVE, MAIN DICHAON ROAD, NAJAFGARH, NEW DELHI-43