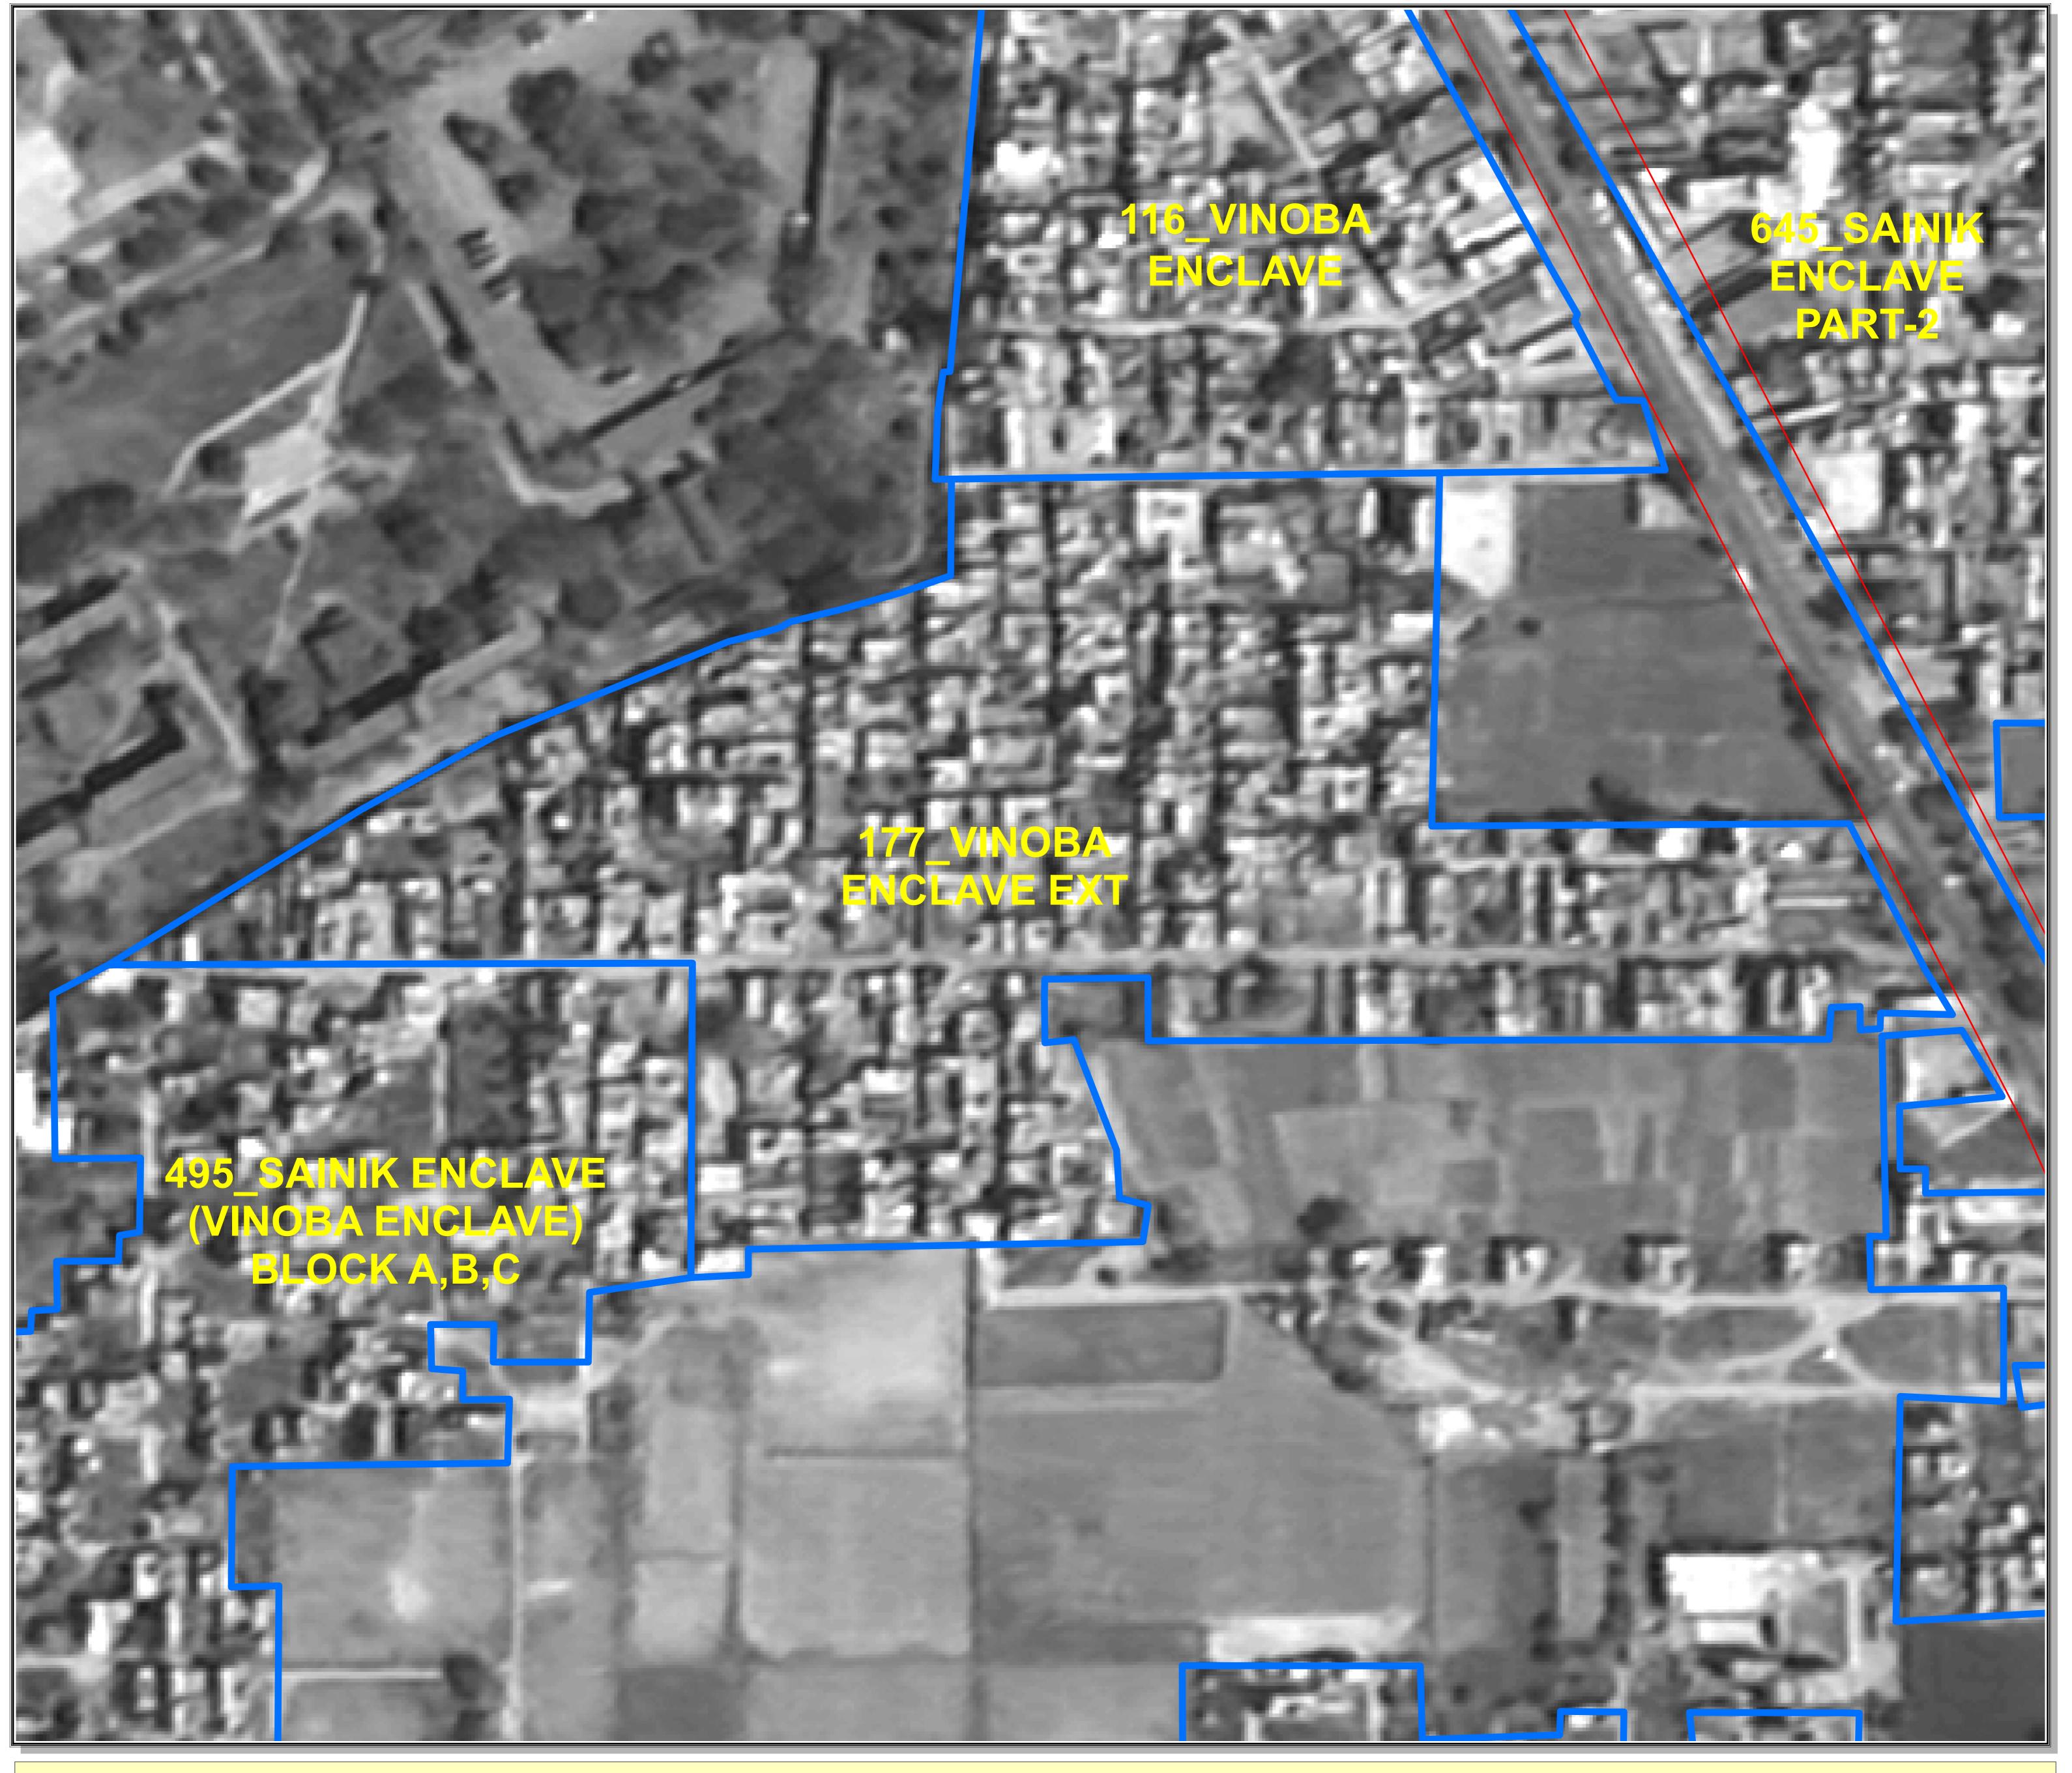

The delineation of Boundaries of Unauthorised colonies are carried out by the officers of Revenue Deptt. GNCTD, DDA and Survey of India, as per the Standard Operating procedure during various meetings and thereafter uploaded on DDA web site.

The Satellite image of 2015 are considered for the delineation of boundaries of Unauthorised colony as the cut of date is defined as per the Gazette Notification S.O. 21(E) dated 01/01/2015.

The objection / comments by the presidents / secretaries of RWAs / Federation of RWAs are invited as per the information uploaded on DDA Web site w.r.t concerned Regd. No. as per list enclosed as Annexure II of Gazette Notification G.S.R. 814 (E) dt. 29 October 2019.

RWAs/Federation of RWAs of the concerned colonies/adjacent UC having common boundaries are requested to give their suggestions/ comments etc. on the delineated boundaries and point out any discrepancy which may be rectified, along with reasons and supporting documents.

This has to be given on the DDA portal, which is coming soon. suggestions / comments etc. are to be given within 15 days of uploading of this MAP / delineated boundaries of the particular colony by DDA.

The Decision of the Committee will be final as per Standard Operating Procedure.

BOUNDARY OF UNAUTHORISED COLONY

MPD/ZDP ROAD

Map No. 370

|  | MERGED UNAUTHORISED COLONIES |                                     |  |
|--|------------------------------|-------------------------------------|--|
|  | REGD. NO.                    | NAME                                |  |
|  | 116_A                        | Vinoba Enclave, CRPF, Jharoda Kalan |  |
|  |                              |                                     |  |

SR. NO.178 (ANNEXURE II: LIST OF UNAUTHORISED COLONIES UNDER 2008 REGULATION OF GAZETTE NOTIFICATION G.S.R 814 (E). DATED 29 OCTOBER 2019).

GNCTD REGD.NO: 177\_VINOBA ENCLAVE EXT. CRPF COLONY, JAHRODA KALAN, NAJAFGARH, NEW DELHI-72