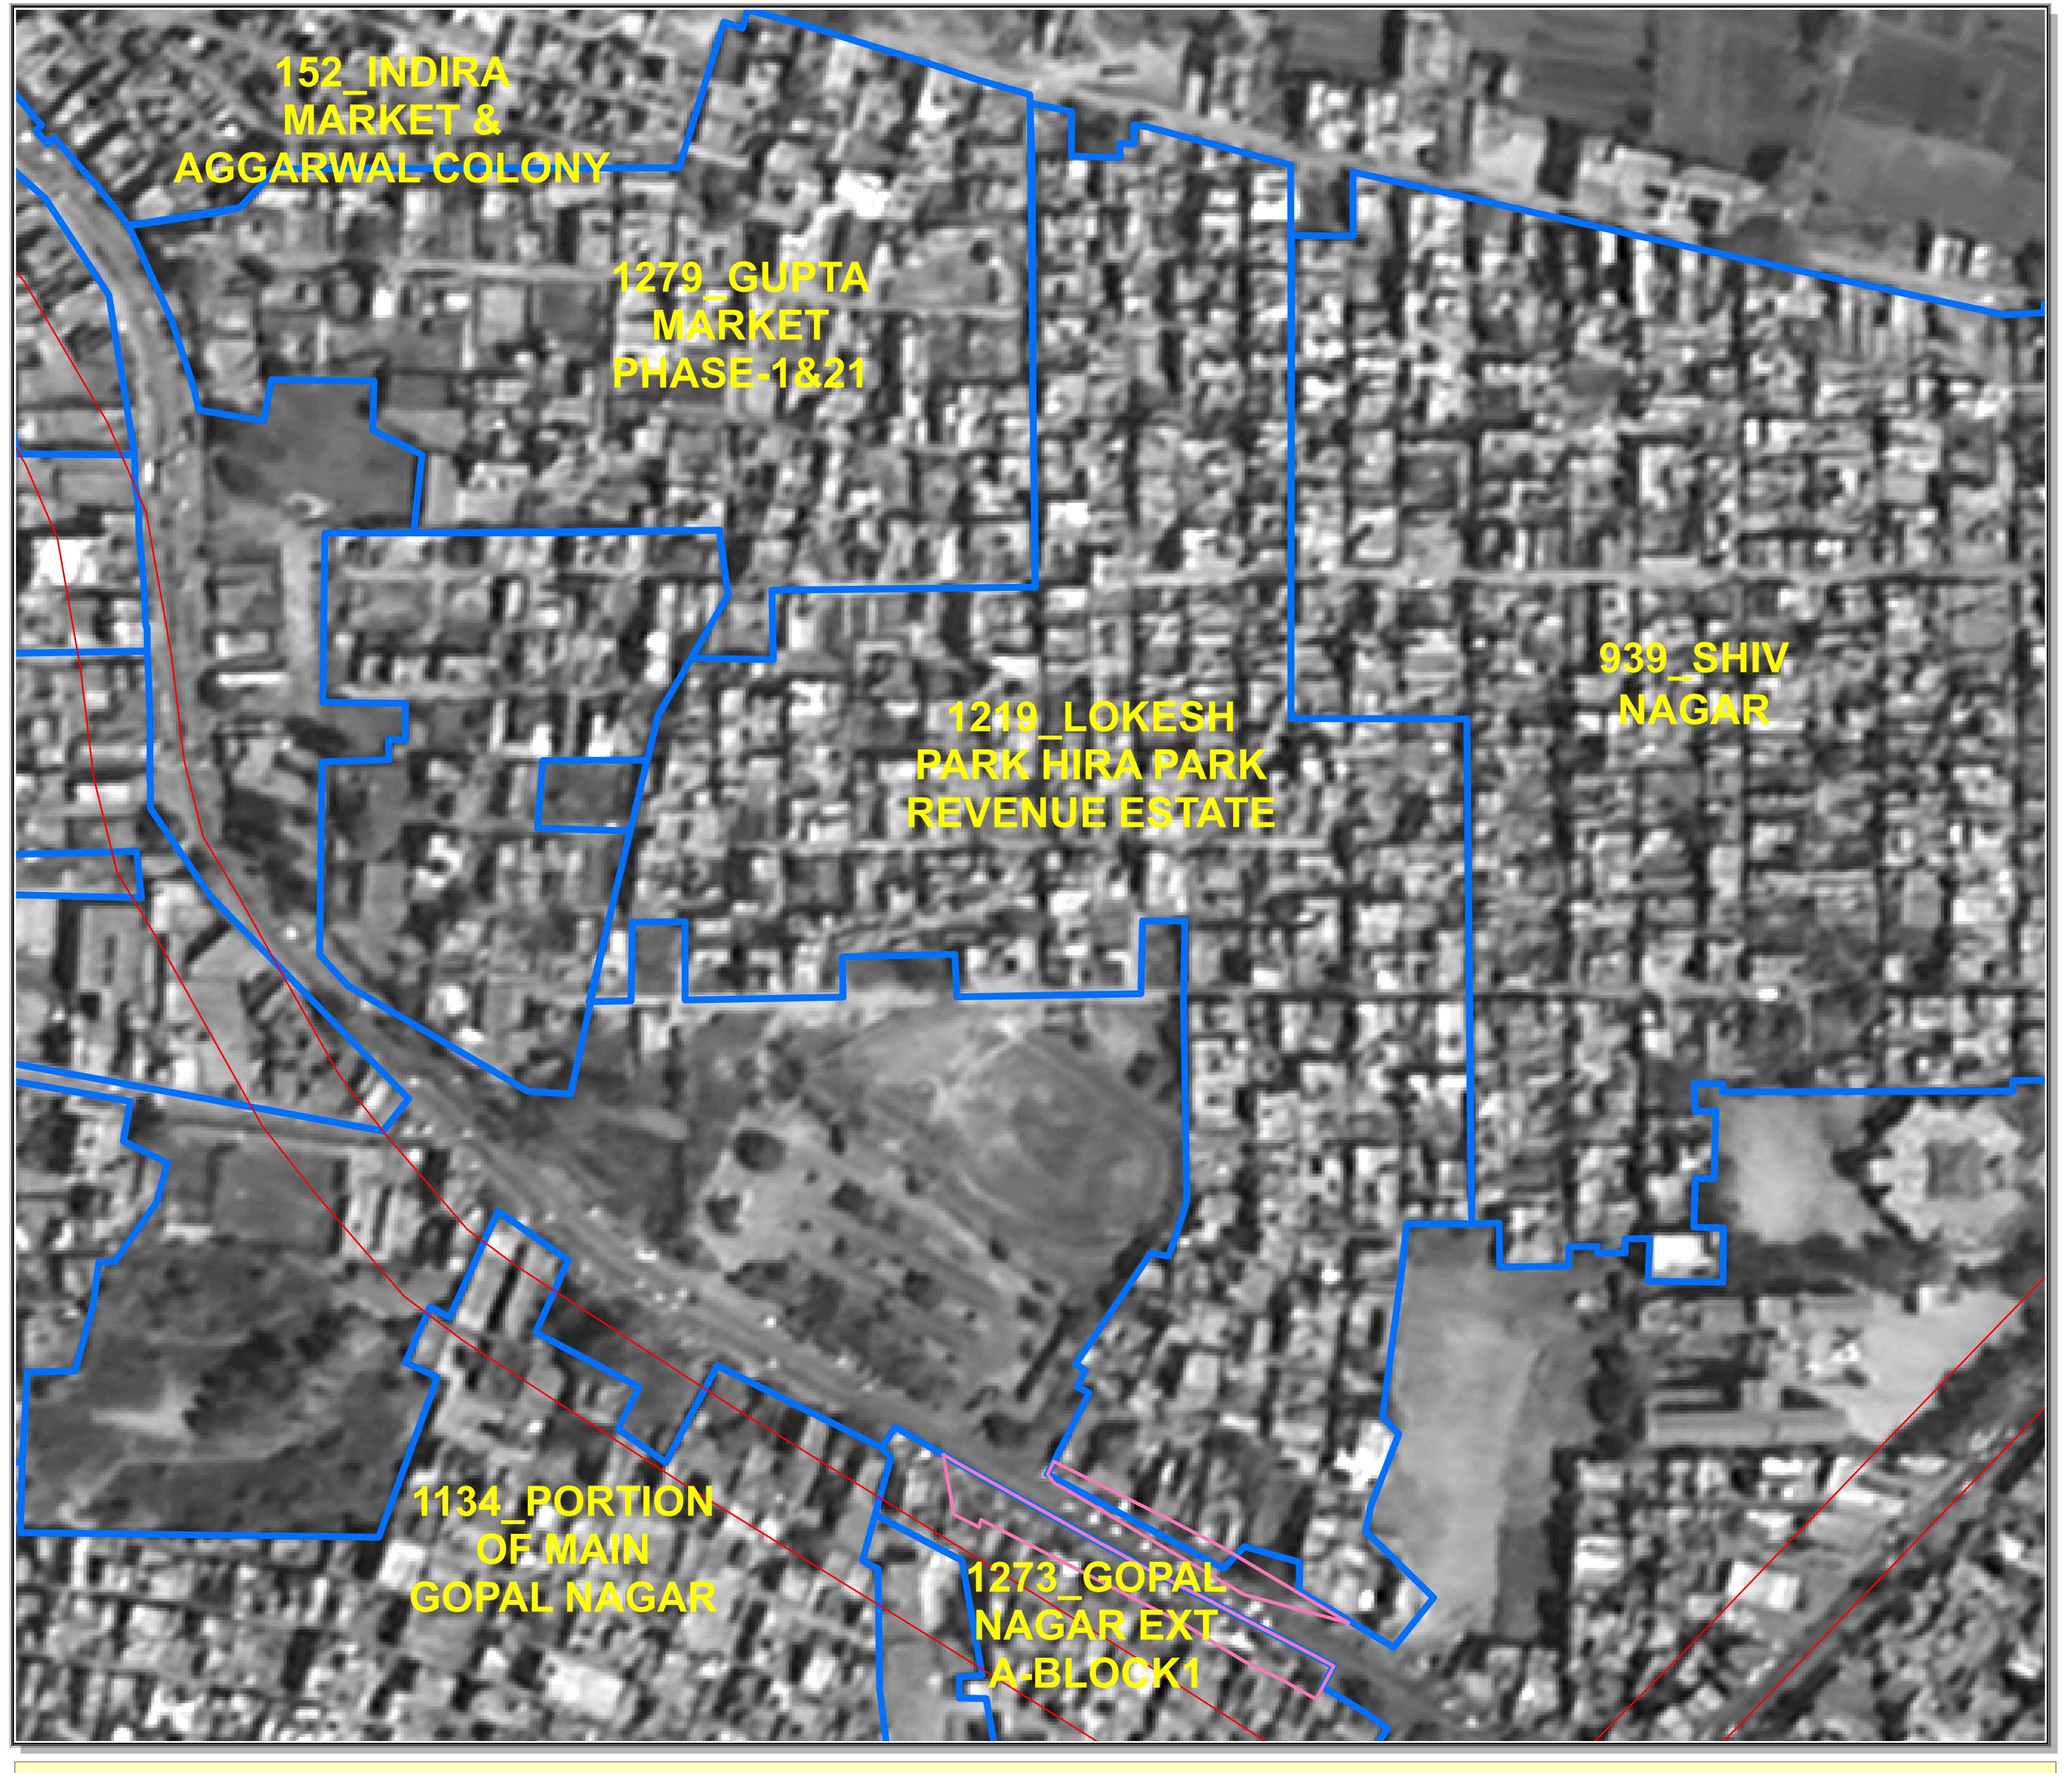

The delineation of Boundaries of Unauthorised colonies are carried out by the officers of Revenue Deptt. GNCTD, DDA and Survey of India, as per the Standard Operating procedure during various meetings and thereafter uploaded on DDA web site.

The Satellite image of 2015 are considered for the delineation of boundaries of Unauthorised colony as the cut of date is defined as per the Gazette Notification S.O. 21(E) dated 01/01/2015.

The objection / comments by the presidents / secretaries of RWAs / Federation of RWAs are invited as per the information uploaded on DDA Web site w.r.t concerned Regd. No. as per list enclosed as Annexure II of Gazette Notification G.S.R. 814 (E) dt. 29 October 2019.

The Decision of the Committee will be final as per Standard Operating Procedure.

Map No. 373

SR. NO.1235 (ANNEXURE II: LIST OF UNAUTHORISED COLONIES UNDER 2008 REGULATION OF GAZETTE NOTIFICATION G.S.R 814 (E). DATED 29 OCTOBER 2019).

GNCTD REGD.NO: 1219\_LOKESH PARK & HEERA PARK EXTN., NAJAFGARH, DELHI

DELHI DEVELOPMENT AUTHORITY

50

100