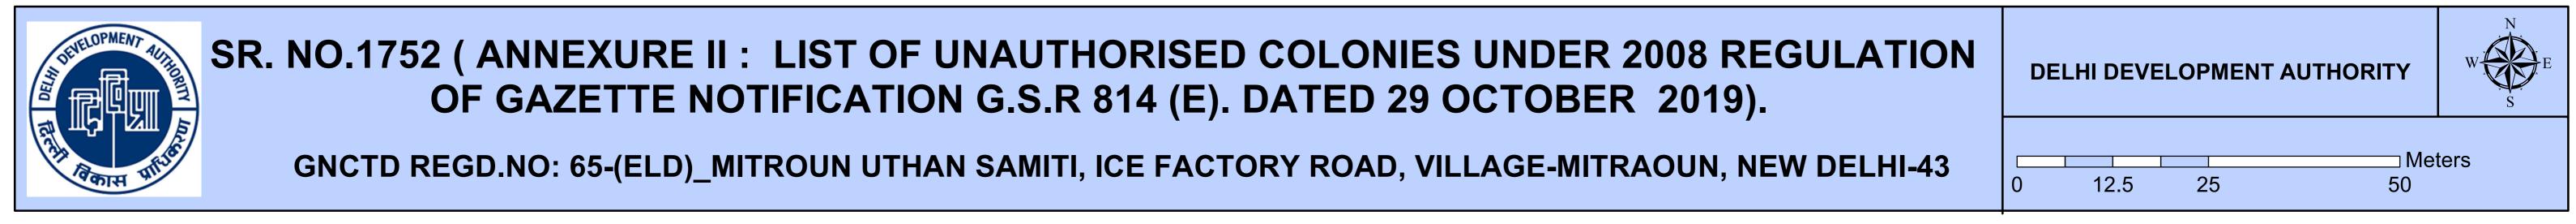

SAMITLICE, FACTORY ROAD, VILLAGE, MITROAN, NEW DELHI-43

The delineation of Boundaries of Unauthorised colonies are carried out by the officers of Revenue Deptt. GNCTD, DDA and Survey of India, as per the Standard Operating procedure during various meetings and thereafter uploaded on DDA web site.

The Satellite image of 2015 are considered for the delineation of boundaries of Unauthorised colony as the cut of date is defined as per the Gazette Notification S.O. 21(E) dated 01/01/2015.

The objection / comments by the presidents / secretaries of RWAs / Federation of RWAs are invited as per the information uploaded on DDA Web site w.r.t concerned Regd. No. as per list enclosed as Annexure II of Gazette Notification G.S.R. 814 (E) dt. 29 October 2019.