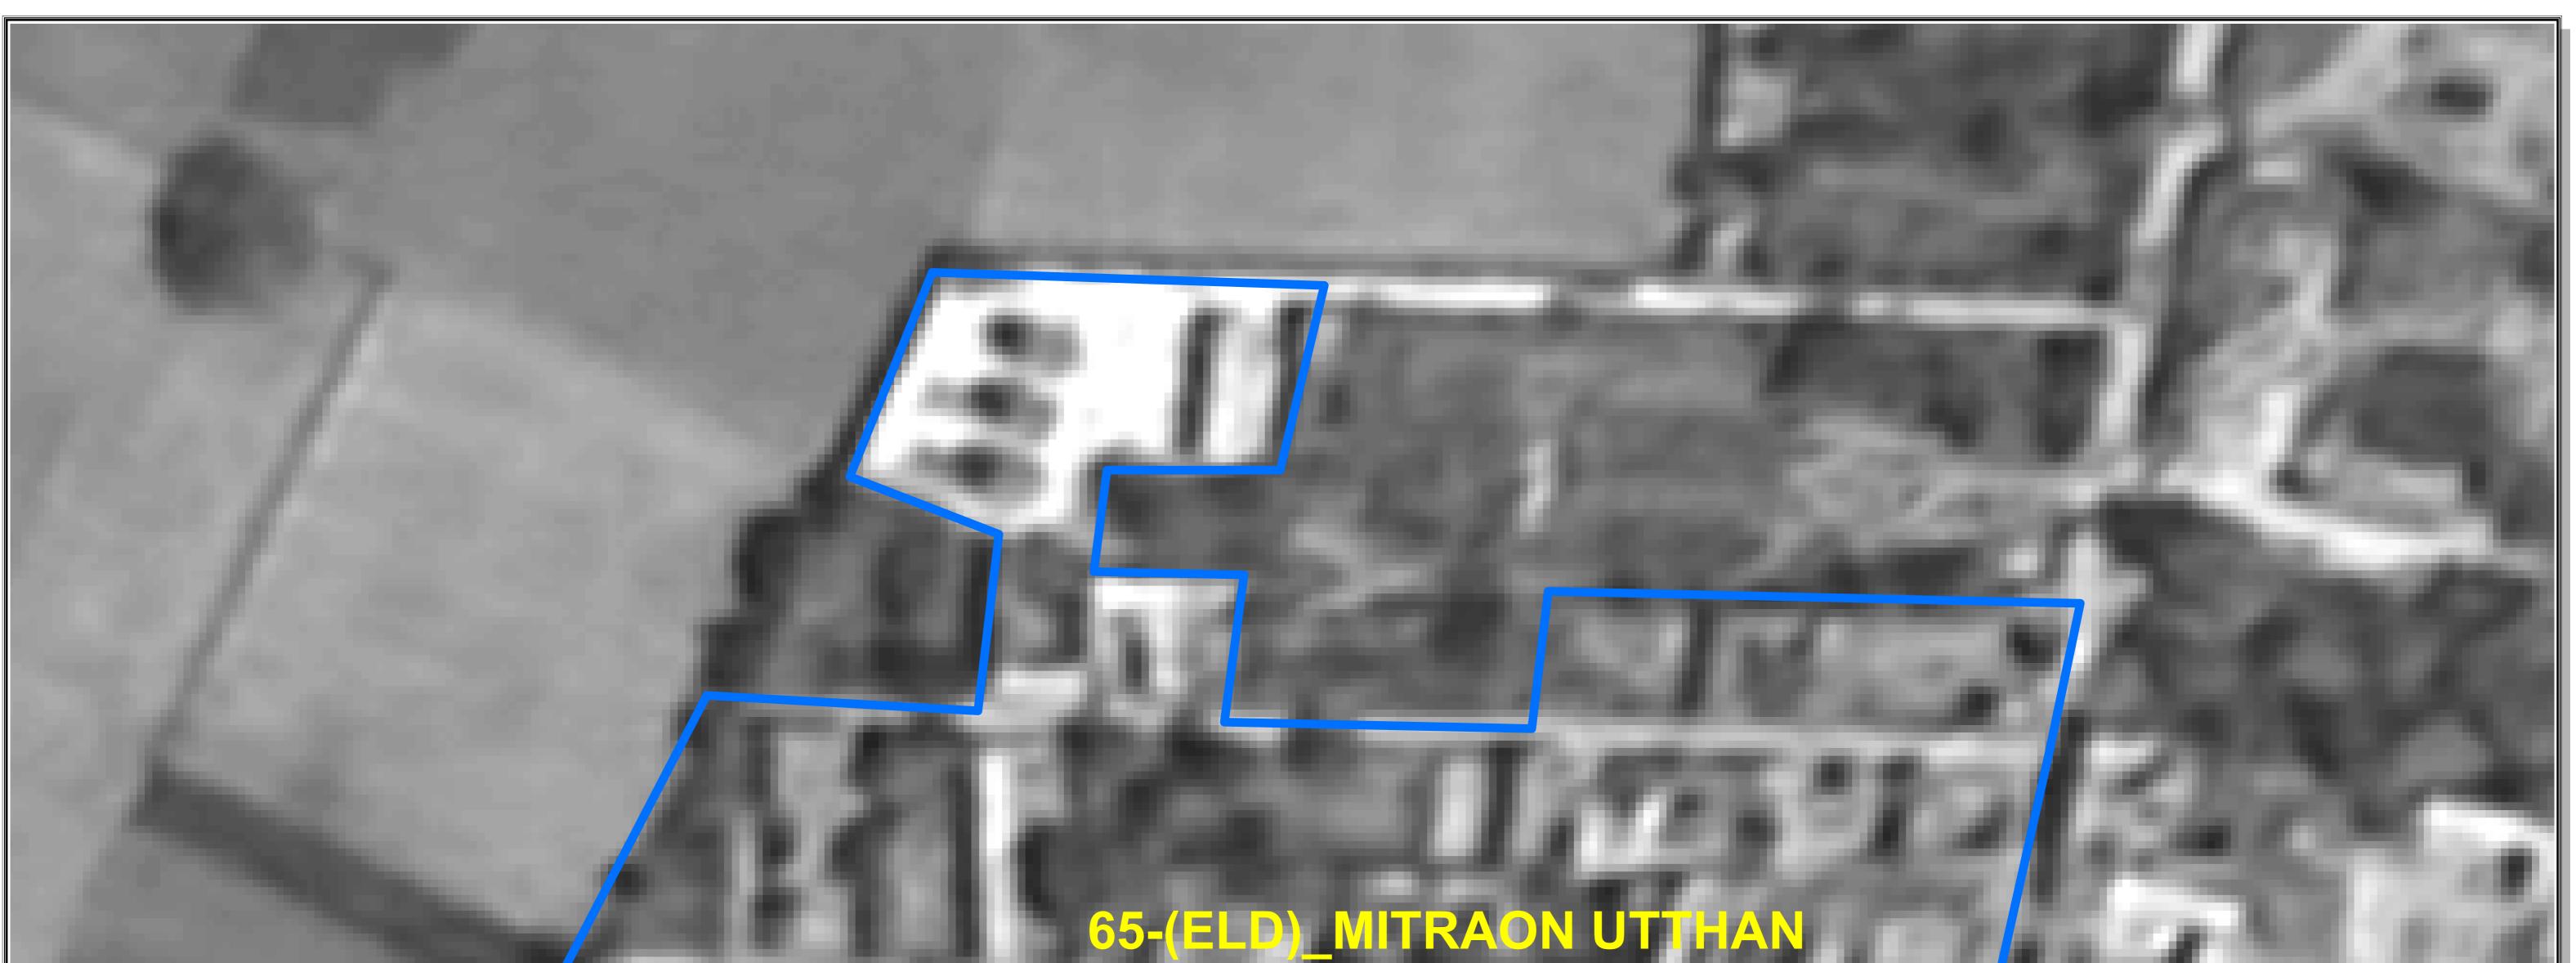

SAMITLICE, FACTORY ROAD, VILLAGE, MITROAN, NEW DELHI-43

The delineation of Boundaries of Unauthorised colonies are carried out by the officers of Revenue Deptt. GNCTD, DDA and Survey of India, as per the Standard Operating procedure during various meetings and thereafter uploaded on DDA web site.

The Satellite image of 2015 are considered for the delineation of boundaries of Unauthorised colony as the cut of date is defined as per the Gazette Notification S.O. 21(E) dated 01/01/2015.

The objection / comments by the presidents / secretaries of RWAs / Federation of RWAs are invited as per the information uploaded on DDA Web site w.r.t concerned Regd. No. as per list enclosed as Annexure II of Gazette Notification G.S.R. 814 (E) dt. 29 October 2019.