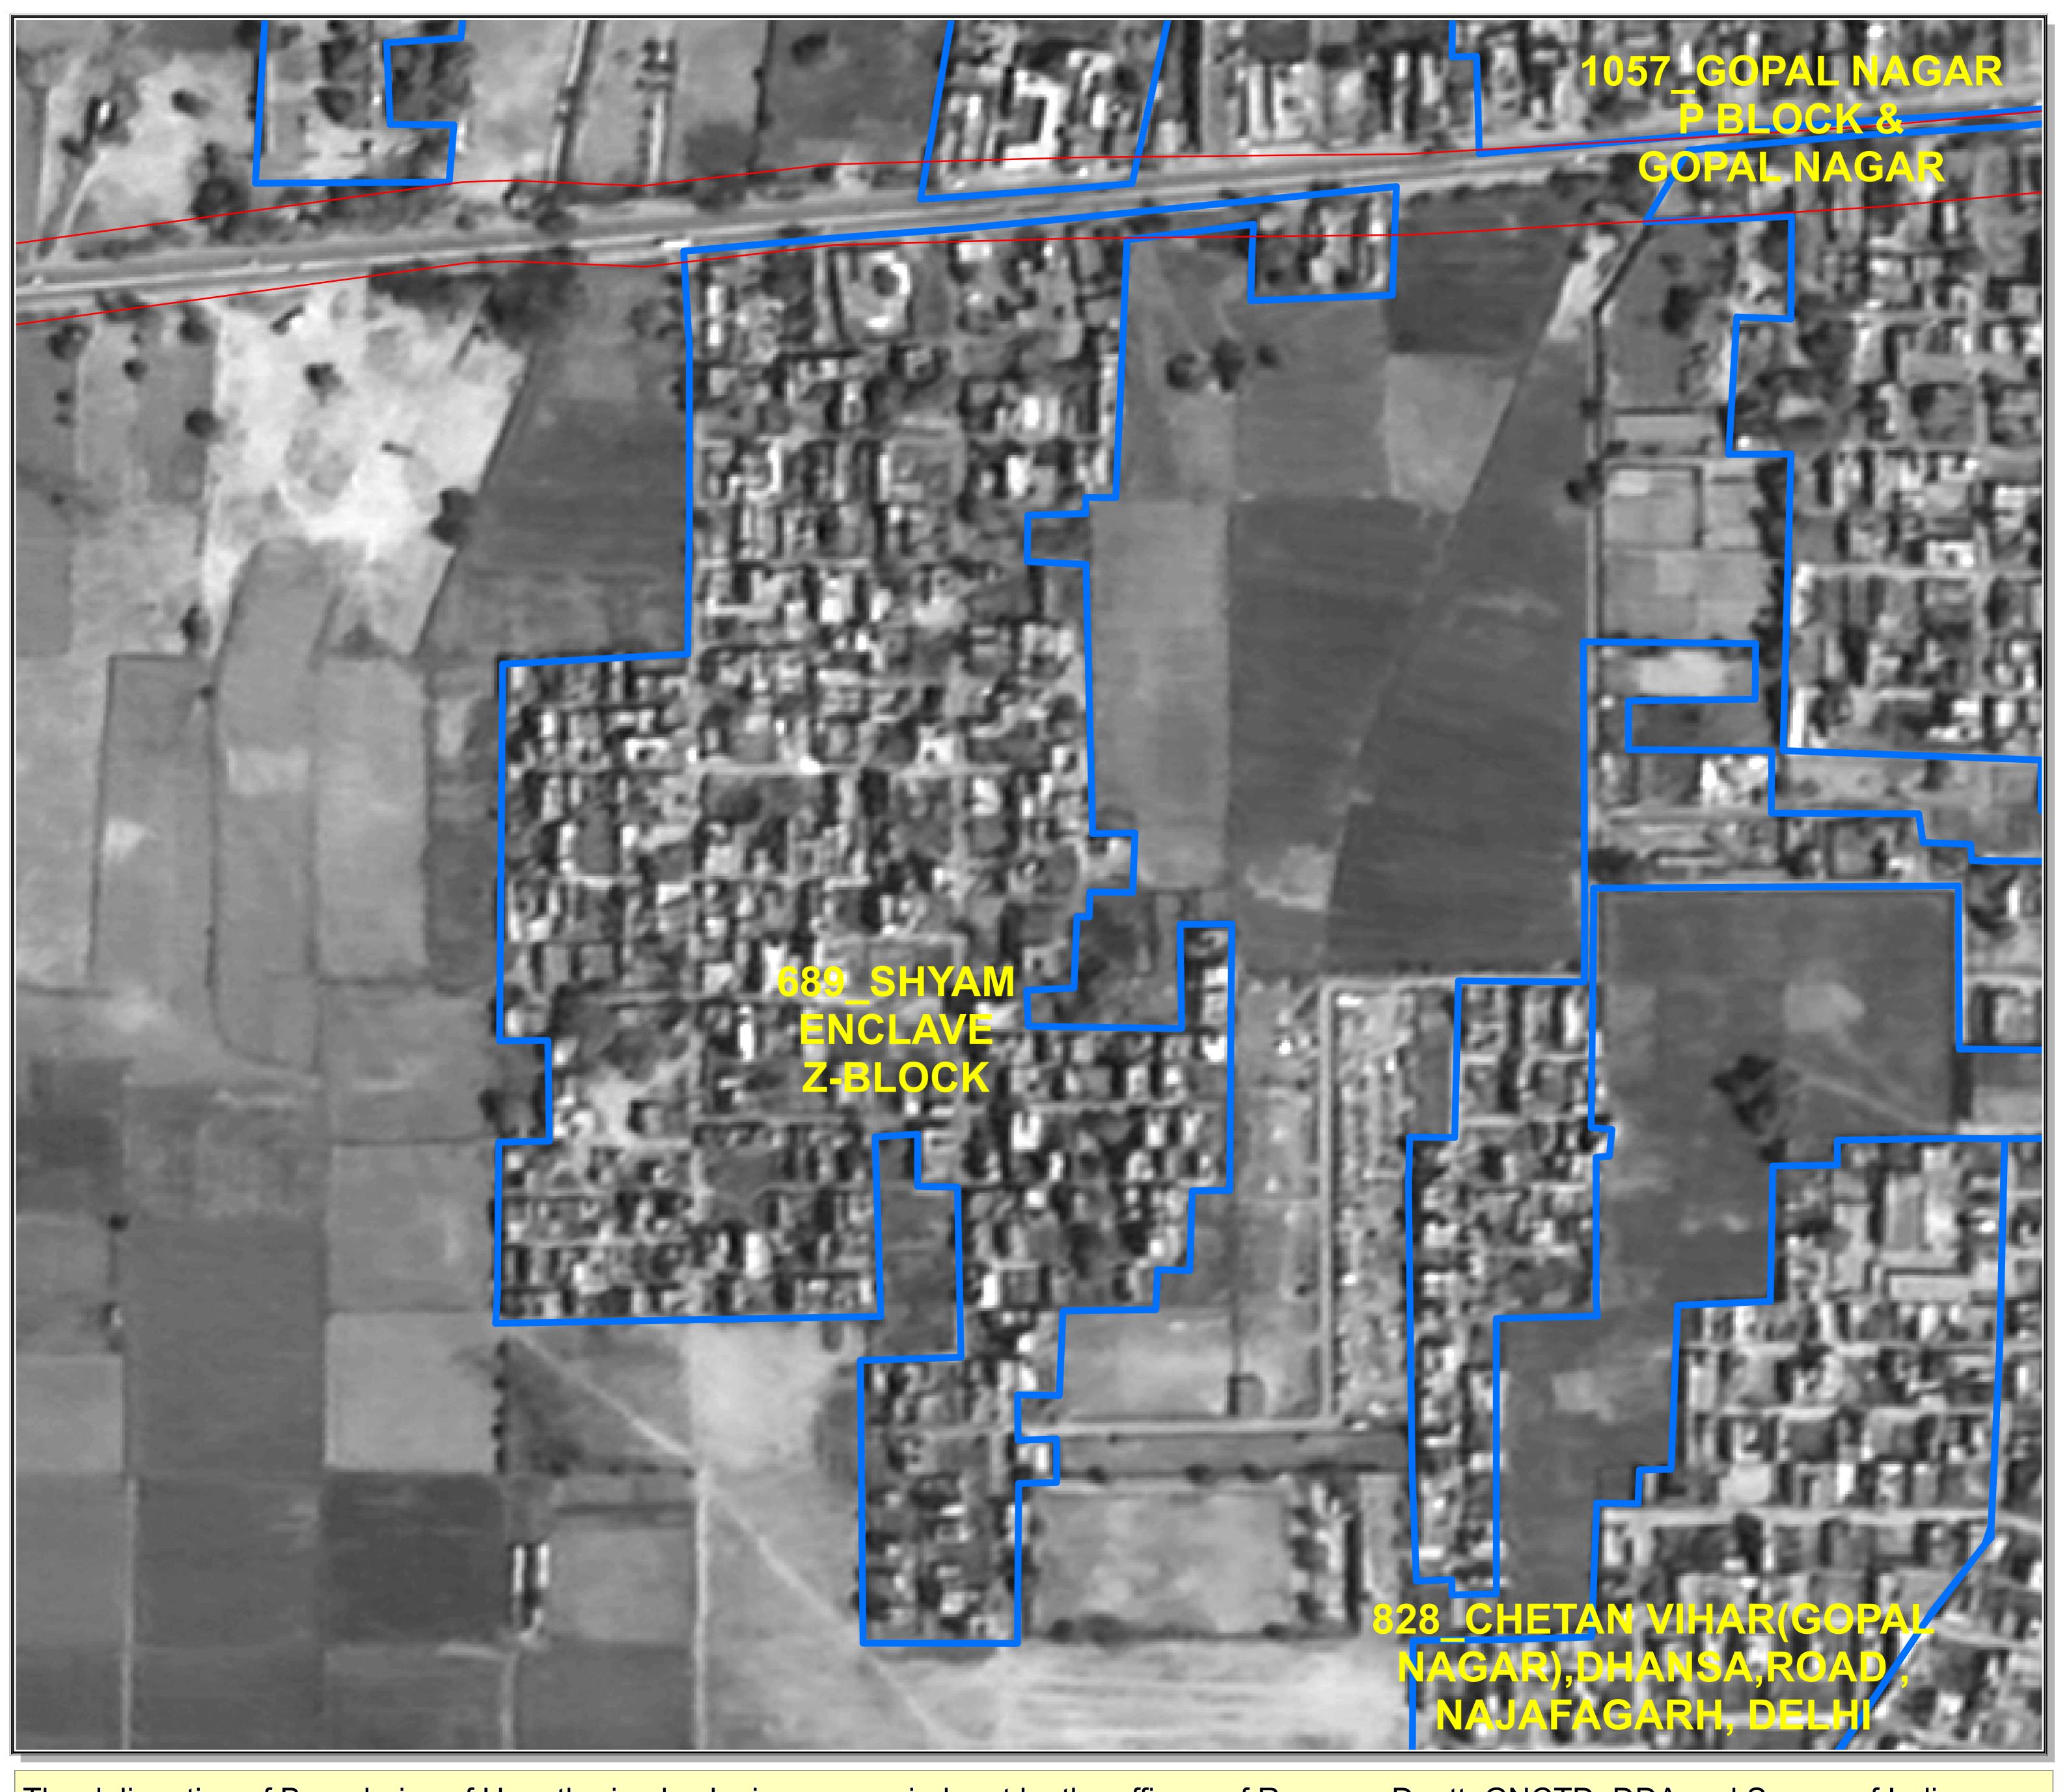

The delineation of Boundaries of Unauthorised colonies are carried out by the officers of Revenue Deptt. GNCTD, DDA and Survey of India, as per the Standard Operating procedure during various meetings and thereafter uploaded on DDA web site.

The Satellite image of 2015 are considered for the delineation of boundaries of Unauthorised colony as the cut of date is defined as per the Gazette Notification S.O. 21(E) dated 01/01/2015.

The objection / comments by the presidents / secretaries of RWAs / Federation of RWAs are invited as per the information uploaded on DDA Web site w.r.t concerned Regd. No. as per list enclosed as Annexure II of Gazette Notification G.S.R. 814 (E) dt. 29 October 2019.

GNCTD REGD.NO: 689\_SHYAM ENCLAVE (Z-BLOCK), GOPAL NAGAR EXTN. NAJAFGARH

DELHI DEVELOPMENT AUTHORITY

30 60 120