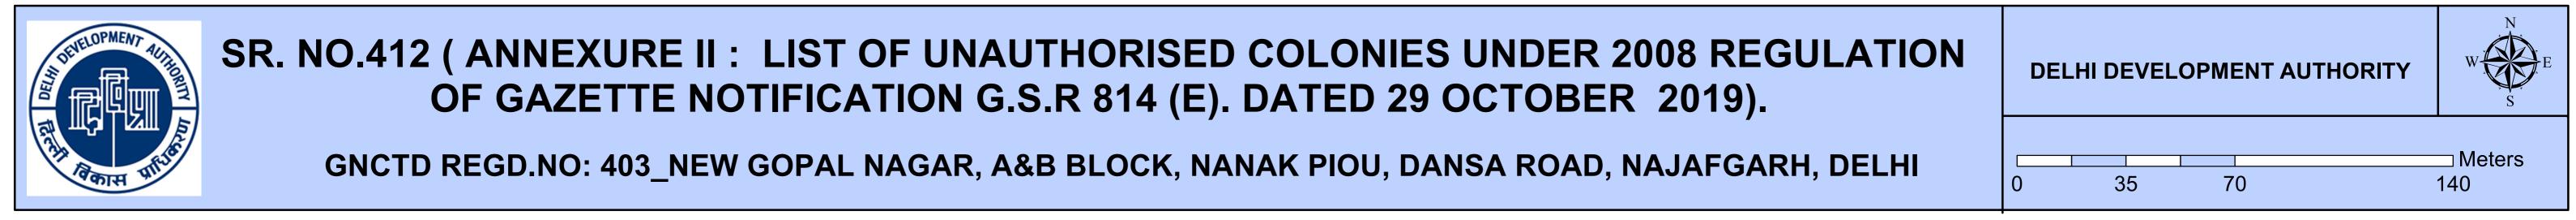

## 163\_NEW GOPAL NAGAR, SURAKHPUR, ROAD, NAJAFGARH,NEW DELHI-43

403 NEV/ GOPAL NAGARA&BELOCK

DHANSA ROAD

The delineation of Boundaries of Unauthorised colonies are carried out by the officers of Revenue Deptt. GNCTD, DDA and Survey of India, as per the Standard Operating procedure during various meetings and thereafter uploaded on DDA web site.

The Satellite image of 2015 are considered for the delineation of boundaries of Unauthorised colony as the cut of date is defined as per the Gazette Notification S.O. 21(E) dated 01/01/2015.

The objection / comments by the presidents / secretaries of RWAs / Federation of RWAs are invited as per the information uploaded on DDA Web site w.r.t concerned Regd. No. as per list enclosed as Annexure II of Gazette Notification G.S.R. 814 (E) dt. 29 October 2019.