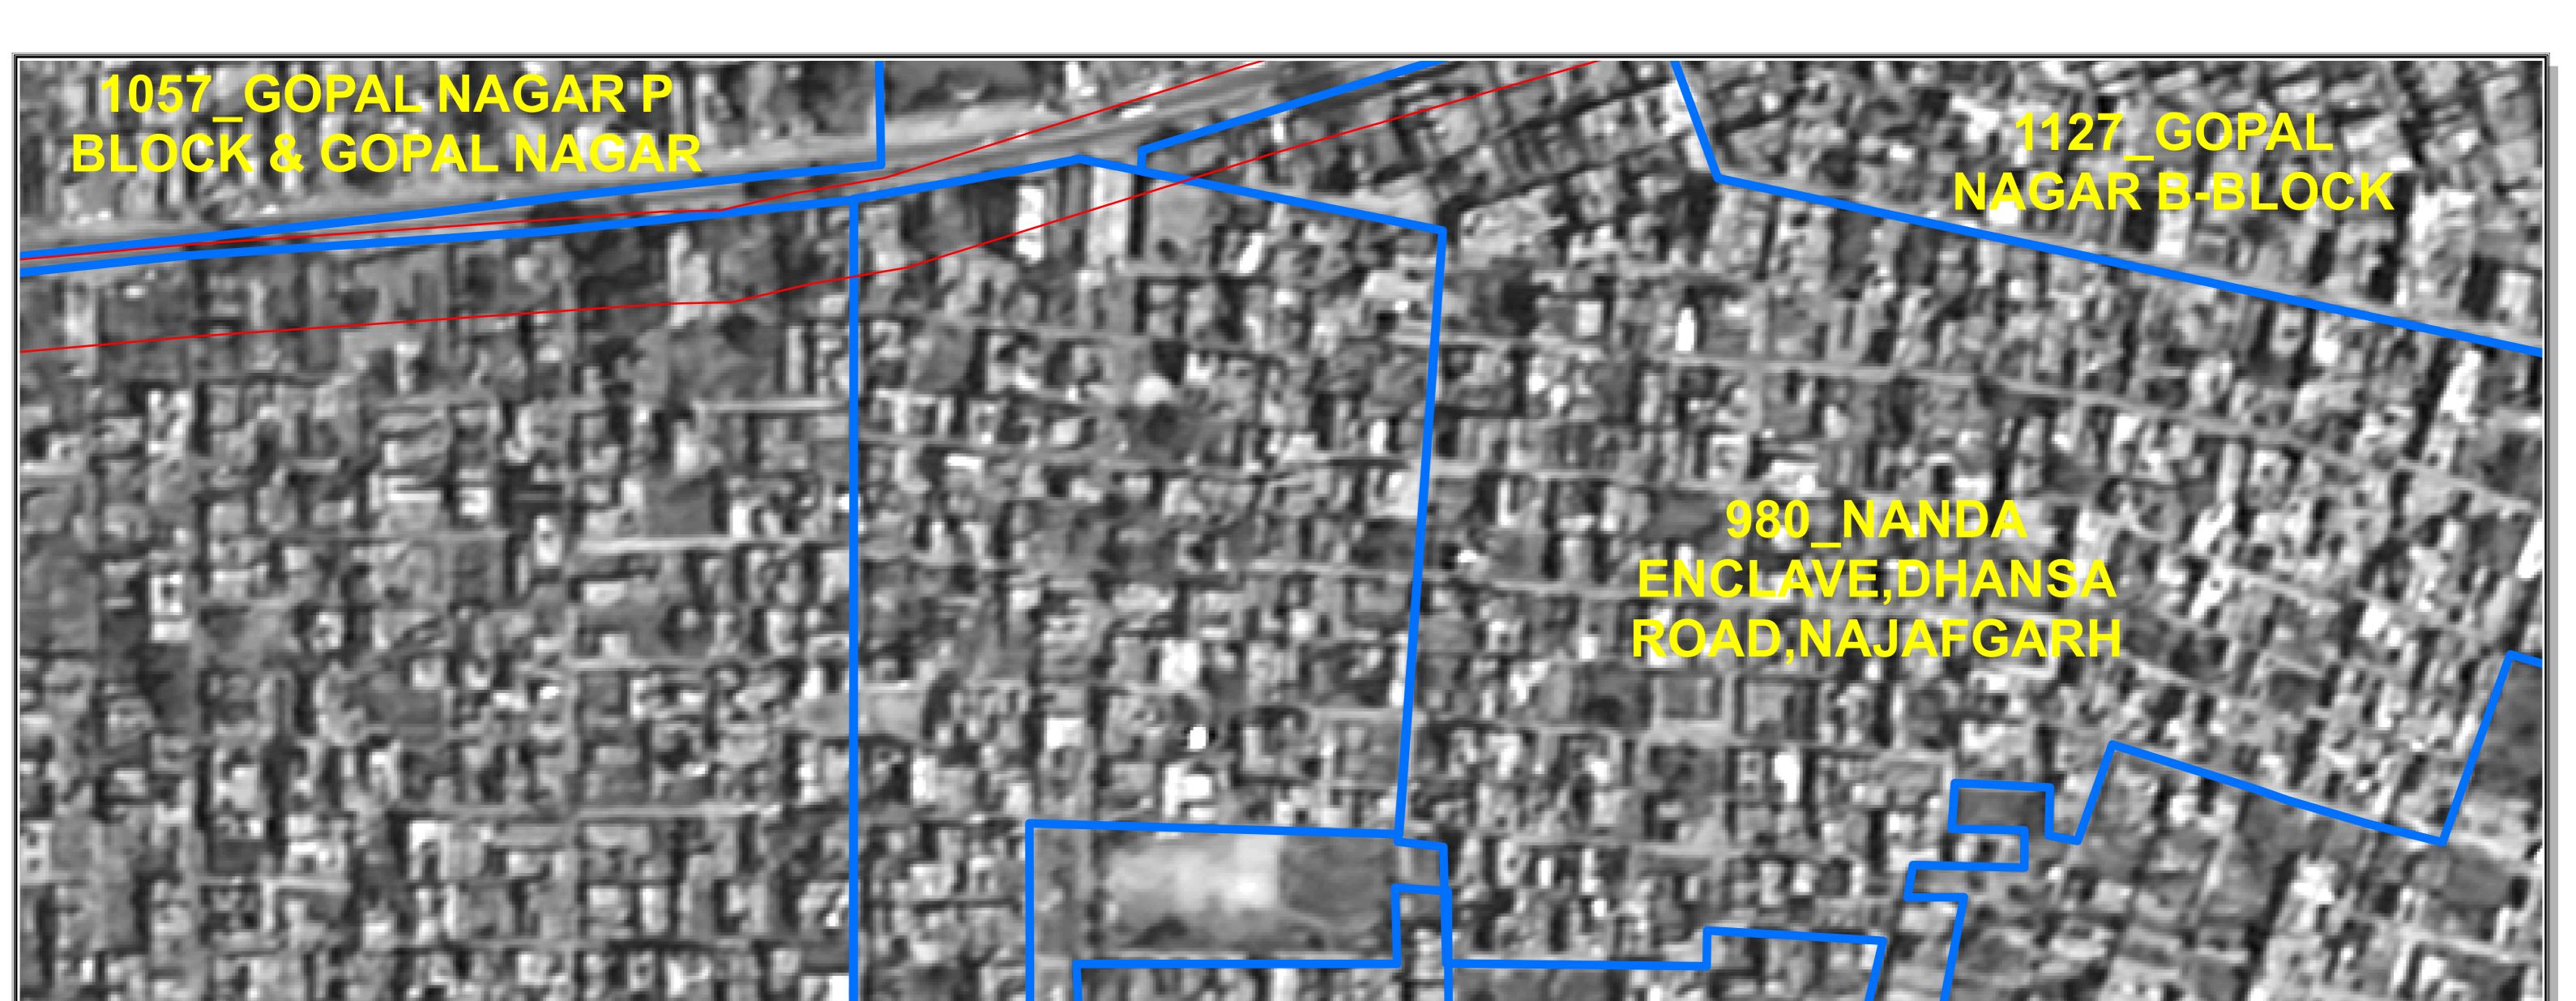

## 163\_NEW GOPAL NAGAR, SURAKHPUR, ROAD, NAJAFGARH,NEW DELHI-43

403 NEV/ GOPAL NAGARA&BELOCK

DHANSA ROAD

The delineation of Boundaries of Unauthorised colonies are carried out by the officers of Revenue Deptt. GNCTD, DDA and Survey of India, as per the Standard Operating procedure during various meetings and thereafter uploaded on DDA web site.

The Satellite image of 2015 are considered for the delineation of boundaries of Unauthorised colony as the cut of date is defined as per the Gazette Notification S.O. 21(E) dated 01/01/2015.

The objection / comments by the presidents / secretaries of RWAs / Federation of RWAs are invited as per the information uploaded on DDA Web site w.r.t concerned Regd. No. as per list enclosed as Annexure II of Gazette Notification G.S.R. 814 (E) dt. 29 October 2019.