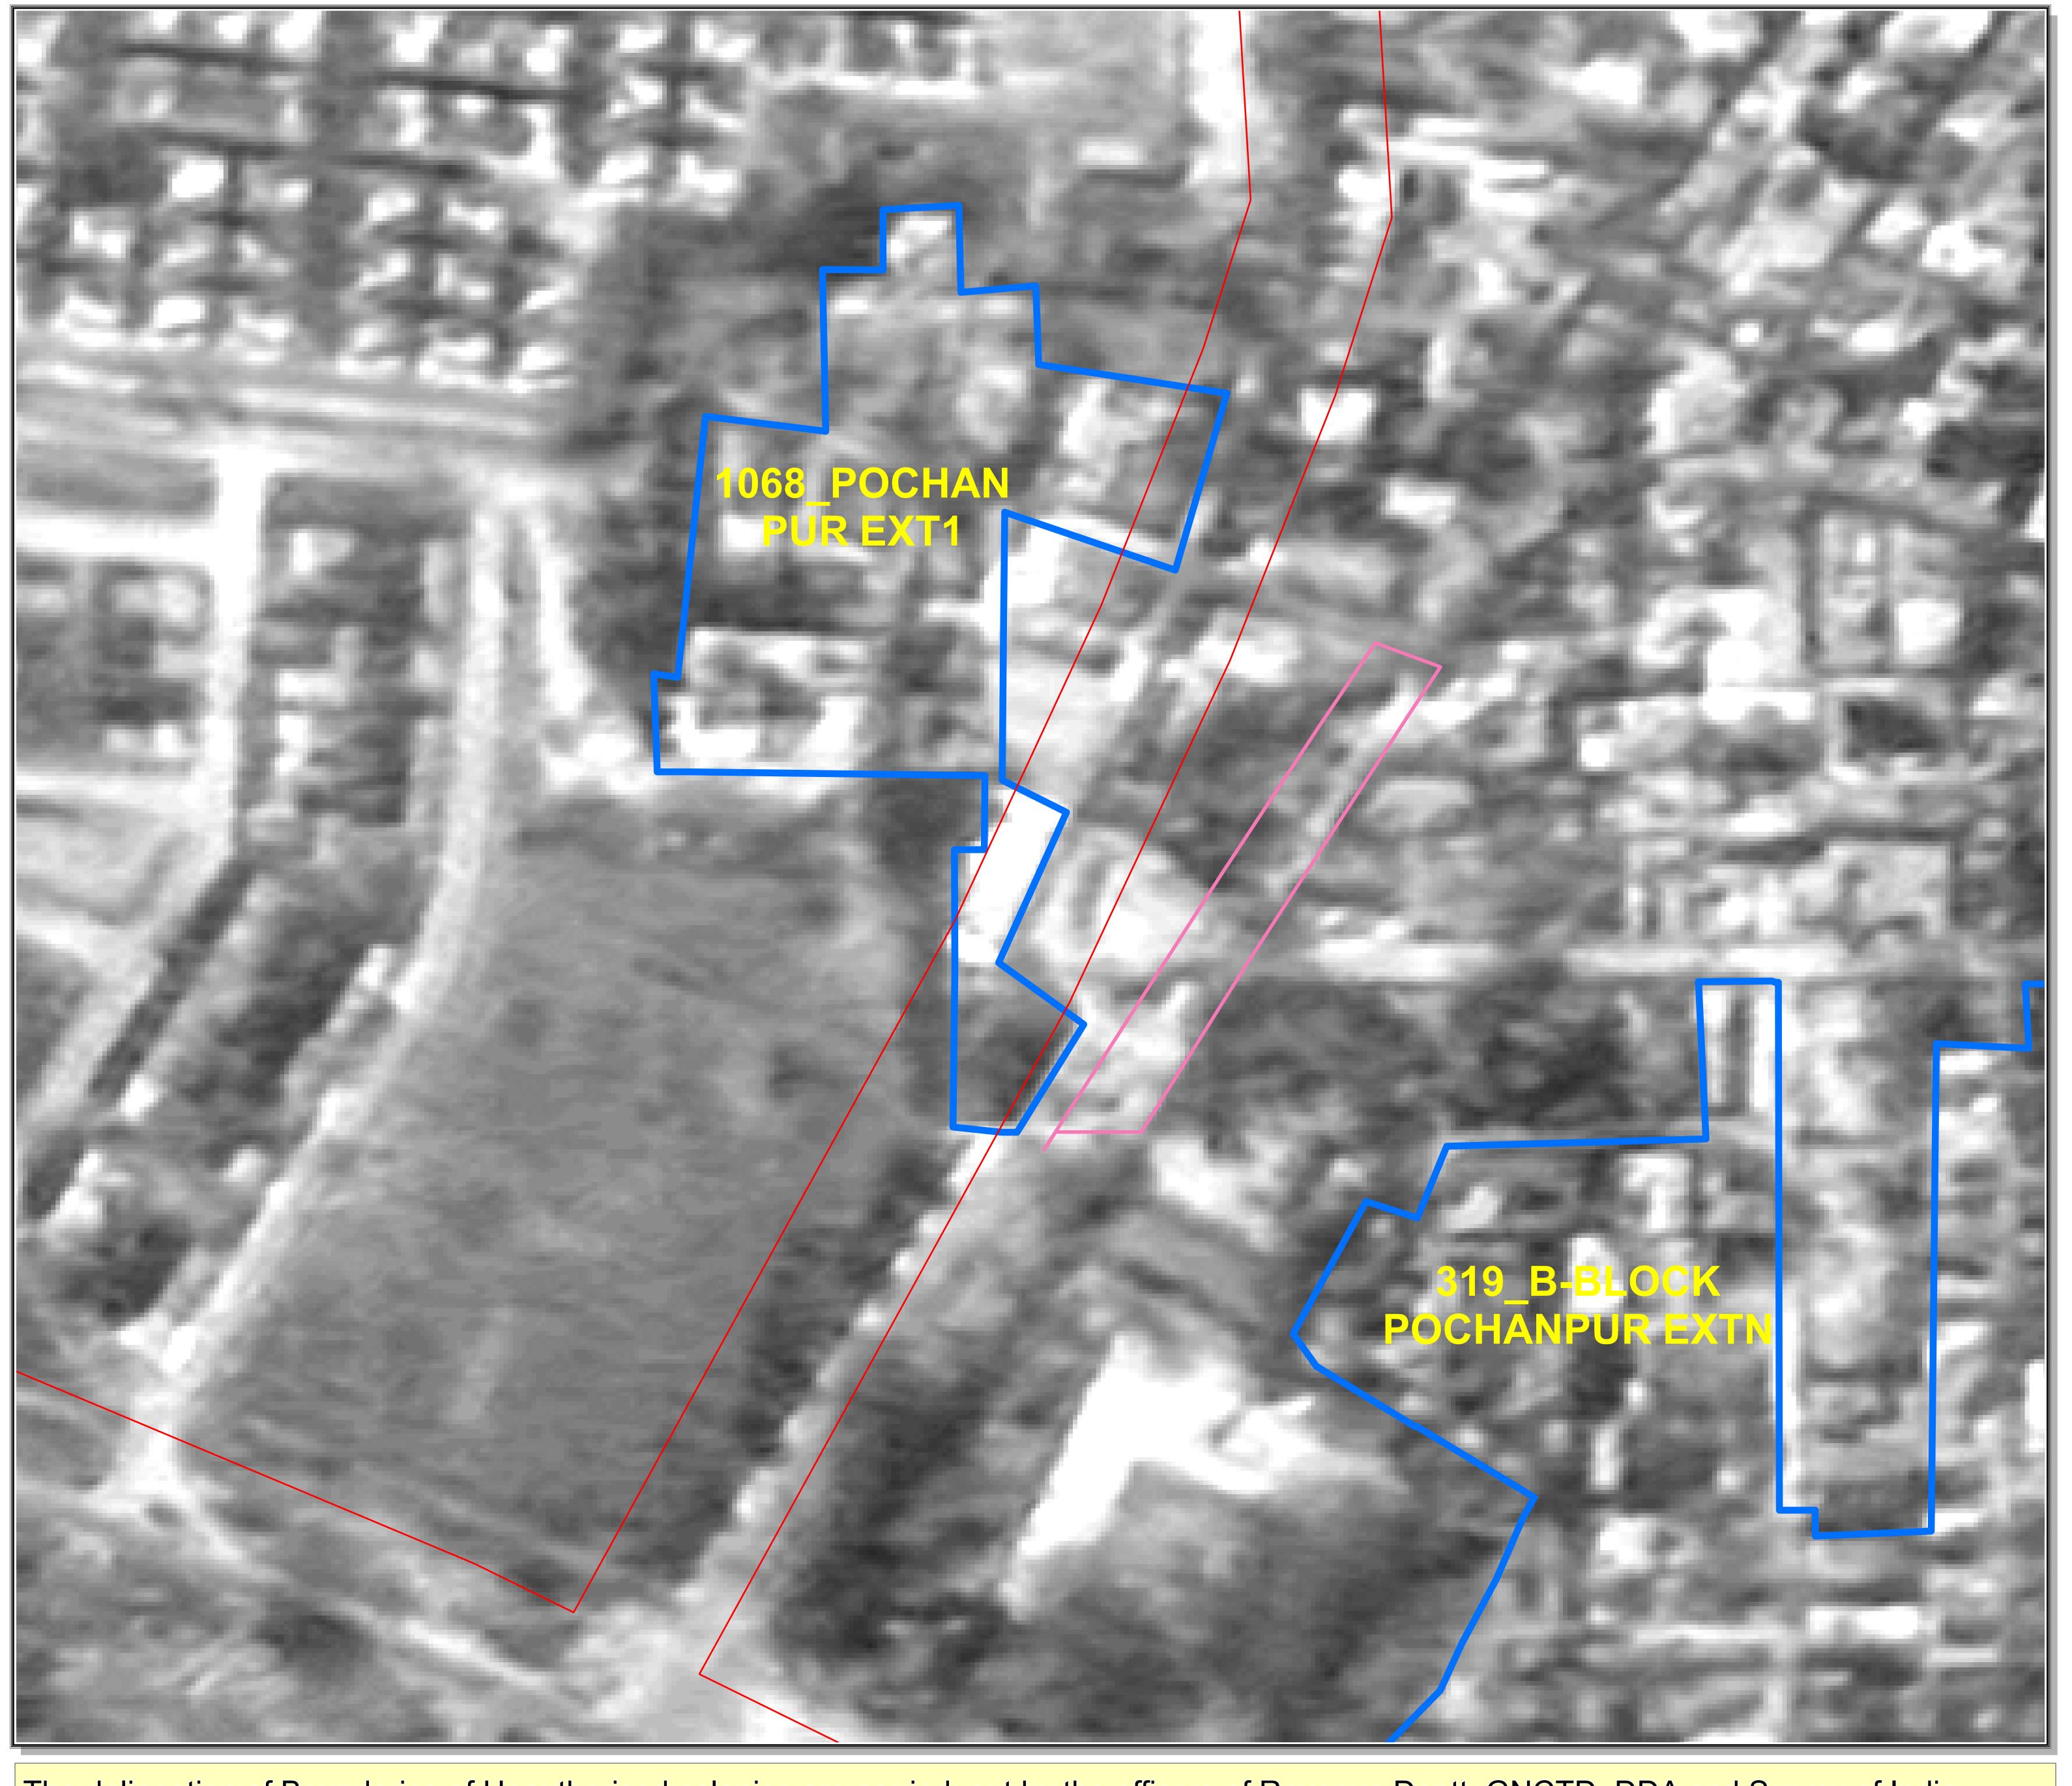

The delineation of Boundaries of Unauthorised colonies are carried out by the officers of Revenue Deptt. GNCTD, DDA and Survey of India, as per the Standard Operating procedure during various meetings and thereafter uploaded on DDA web site.

The Satellite image of 2015 are considered for the delineation of boundaries of Unauthorised colony as the cut of date is defined as per the Gazette Notification S.O. (E) dated 01/01/2015.

The objection / comments by the presidents / secretaries of RWAs / Federation of RWAs are invited as per the information uploaded on DDA Web site w.r.t concerned Regd. No. as per list enclosed as Annexure II of Gazette Notification G.S.R. 814 (E) dt. 29 October 2019.

RWAs/Federation of RWAs of the concerned colonies/adjacent UC having common boundaries are requested to give their suggestions/ comments etc. on the delineated boundaries and point out any discrepancy which may be rectified, along with reasons and supporting documents.

This has to be given on the DDA portal, which is coming soon. suggestions / comments etc. are to be given within 15 days of uploading of this MAP / delineated boundries of the particular colony by DDA.

The Decision of the Committee will be final as per Standard Operating Procedure.

Map No. 401 REGD. NO.

NAME

95-(ELD)

Pochan Pur Extn. 'C' Block New Delhi 77

15

SR. NO.1081 (ANNEXURE II: LIST OF UNAUTHORISED COLONIES UNDER 2008 REGULATION OF GAZETTE NOTIFICATION G.S.R 814 (E). DATED 29 OCTOBER 2019).

60

30