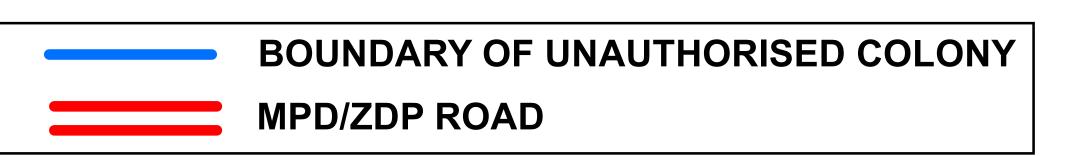

The delineation of Boundaries of Unauthorised colonies are carried out by the officers of Revenue Deptt. GNCTD, DDA and Survey of India, as per the Standard Operating procedure during various meetings and thereafter uploaded on DDA web site.

The Satellite image of 2015 are considered for the delineation of boundaries of Unauthorised colony as the cut of date is defined as per the Gazette Notification S.O. (E) dated 01/01/2015.

The objection / comments by the presidents / secretaries of RWAs / Federation of RWAs are invited as per the information uploaded on DDA Web site w.r.t concerned Regd. No. as per list enclosed as Annexure II of Gazette Notification G.S.R. 814 (E) dt. 29 October 2019.