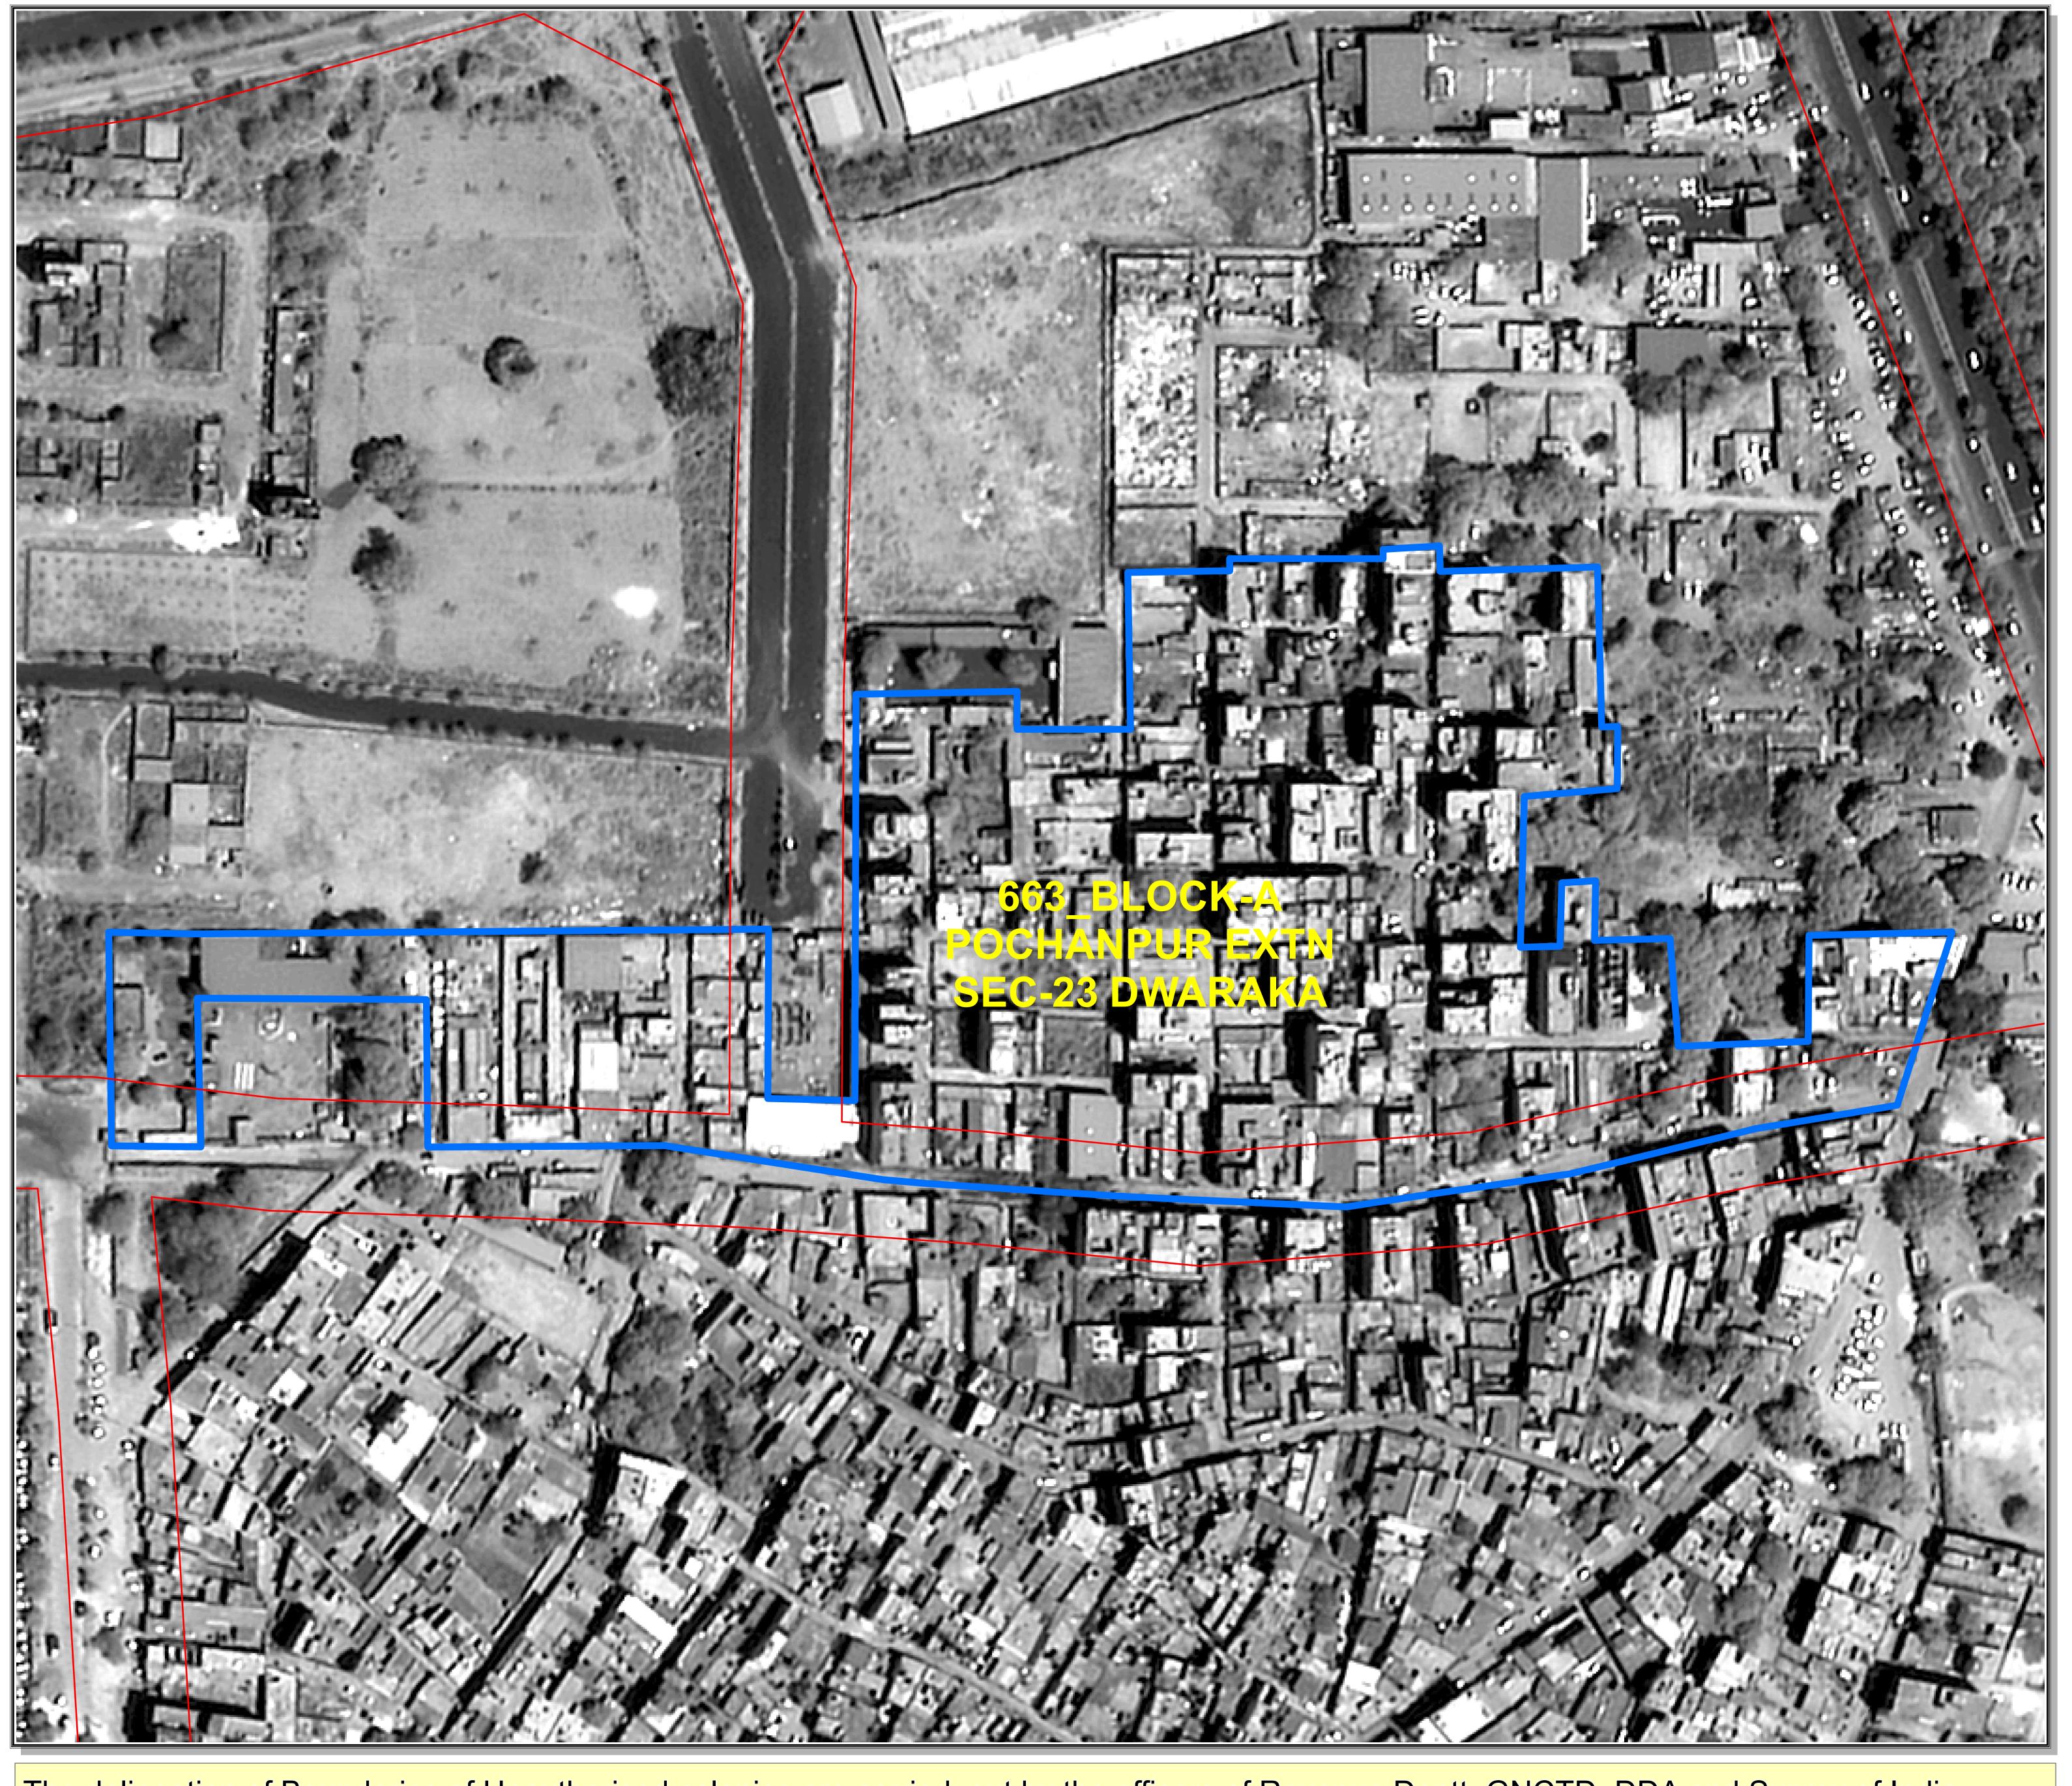

The delineation of Boundaries of Unauthorised colonies are carried out by the officers of Revenue Deptt. GNCTD, DDA and Survey of India, as per the Standard Operating procedure during various meetings and thereafter uploaded on DDA web site.

The Satellite image of 2015 are considered for the delineation of boundaries of Unauthorised colony as the cut of date is defined as per the Gazette Notification S.O. (E) dated 01/01/2015.

The objection / comments by the presidents / secretaries of RWAs / Federation of RWAs are invited as per the information uploaded on DDA Web site w.r.t concerned Regd. No. as per list enclosed as Annexure II of Gazette Notification G.S.R. 814 (E) dt. 29 October 2019.

RWAs/Federation of RWAs of the concerned colonies/adjacent UC having common boundaries submitted their suggestions/comments etc. on the delineated boundaries and pointed out discrepancy which have been rectified along with reasons and supporting documents.

BOUNDARY OF UNAUTHORISED COLONY

MPD/ZDP ROAD

Map No. 404

20

80