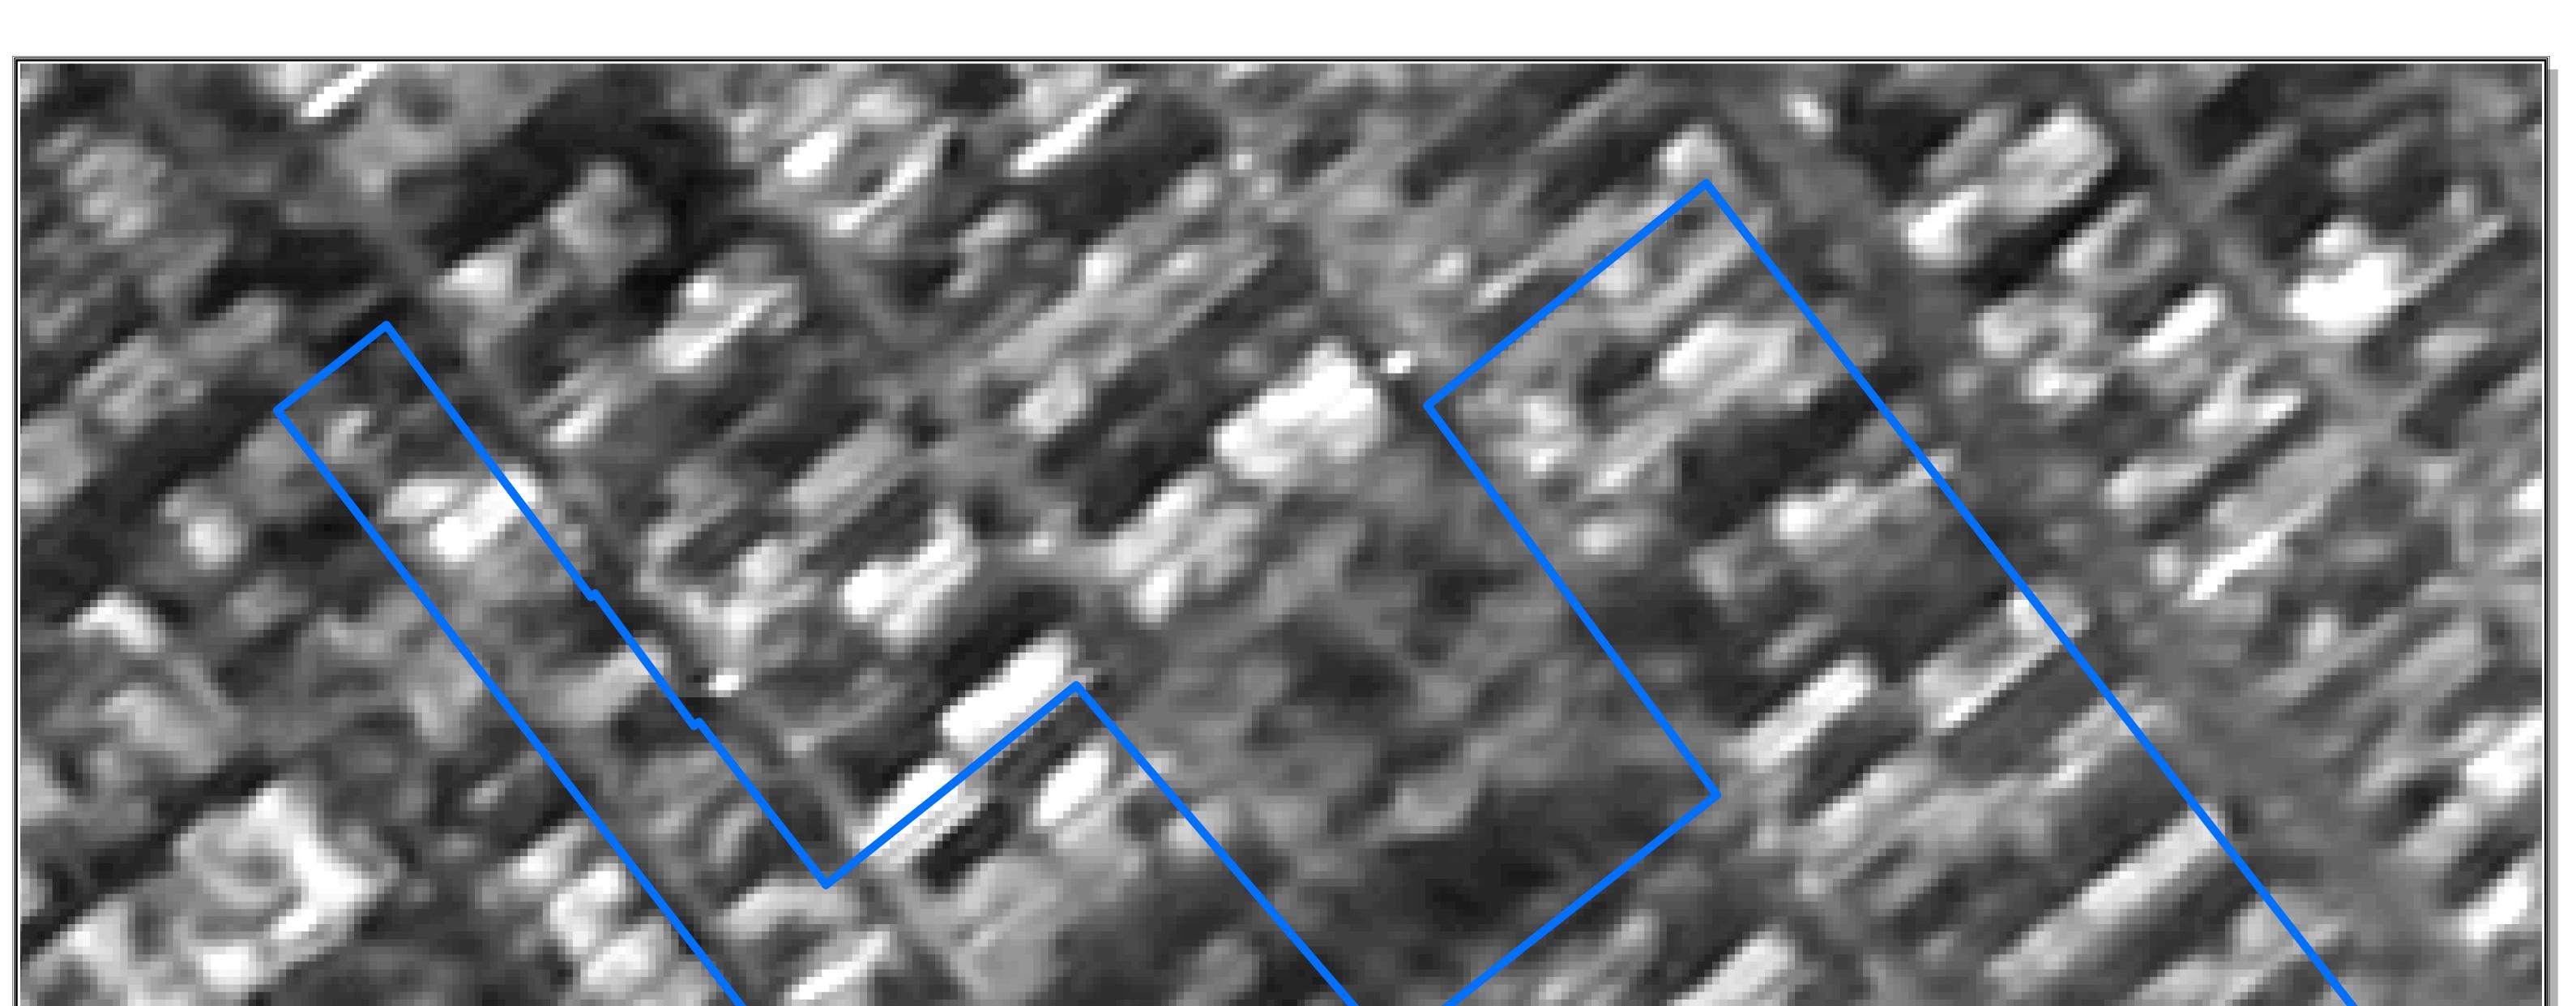

08-(LOP)\_A-BLOCK MAJLIS PARK1

KEWA

PARK EXTN,

The delineation of Boundaries of Unauthorised colonies are carried out by the officers of Revenue Deptt. GNCTD, DDA and Survey of India, as per the Standard Operating procedure during various meetings and thereafter uploaded on DDA web site.

The Satellite image of 2015 are considered for the delineation of boundaries of Unauthorised colony as the cut of date is defined as per the Gazette Notification S.O. (E) dated 01/01/2015.

The objection / comments by the presidents / secretaries of RWAs / Federation of RWAs are invited as per the information uploaded on DDA Web site w.r.t concerned Regd. No. as per list enclosed as Annexure II of Gazette Notification G.S.R. 814 (E) dt. 29 October 2019.