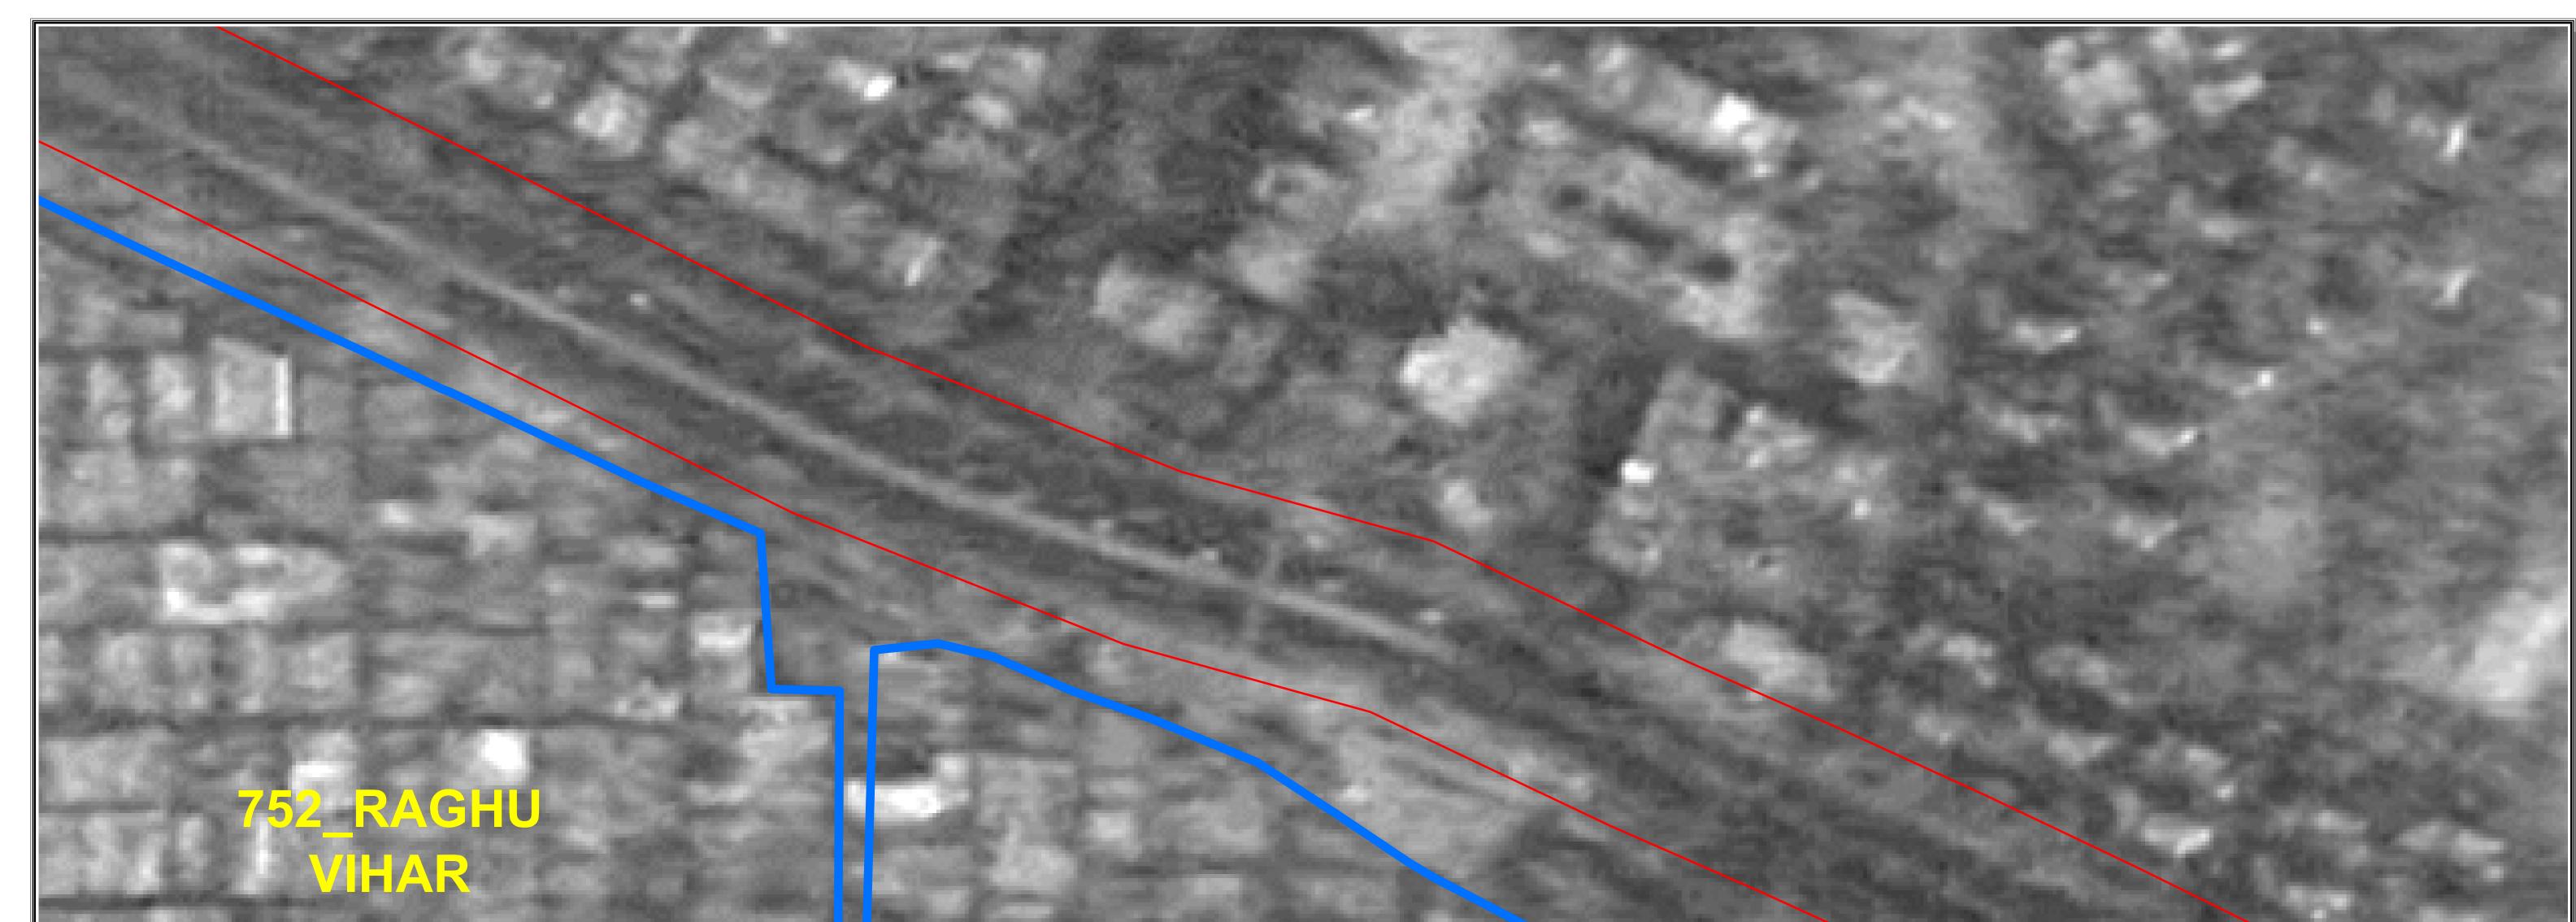

## 1466\_VASHISTH PARK, PANKHA ROAD, NEW DELHI-46

The delineation of Boundaries of Unauthorised colonies are carried out by the officers of Revenue Deptt. GNCTD, DDA and Survey of India, as per the Standard Operating procedure during various meetings and thereafter uploaded on DDA web site.

The Satellite image of 2015 are considered for the delineation of boundaries of Unauthorised colony as the cut of date is defined as per the Gazette Notification S.O. (E) dated 01/01/2015.

The objection / comments by the presidents / secretaries of RWAs / Federation of RWAs are invited as per the information uploaded on DDA Web site w.r.t concerned Regd. No. as per list enclosed as Annexure II of Gazette Notification G.S.R. 814 (E) dt. 29 October 2019.