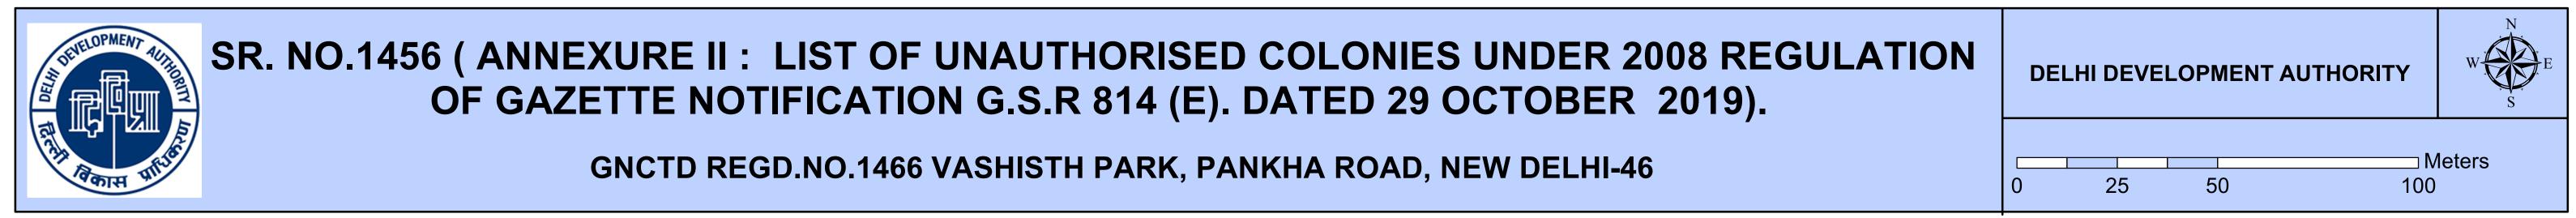

## 1466\_VASHISTH PARK, PANKHA ROAD, NEW DELHI-46

The delineation of Boundaries of Unauthorised colonies are carried out by the officers of Revenue Deptt. GNCTD, DDA and Survey of India, as per the Standard Operating procedure during various meetings and thereafter uploaded on DDA web site.

The Satellite image of 2015 are considered for the delineation of boundaries of Unauthorised colony as the cut of date is defined as per the Gazette Notification S.O. (E) dated 01/01/2015.

The objection / comments by the presidents / secretaries of RWAs / Federation of RWAs are invited as per the information uploaded on DDA Web site w.r.t concerned Regd. No. as per list enclosed as Annexure II of Gazette Notification G.S.R. 814 (E) dt. 29 October 2019.