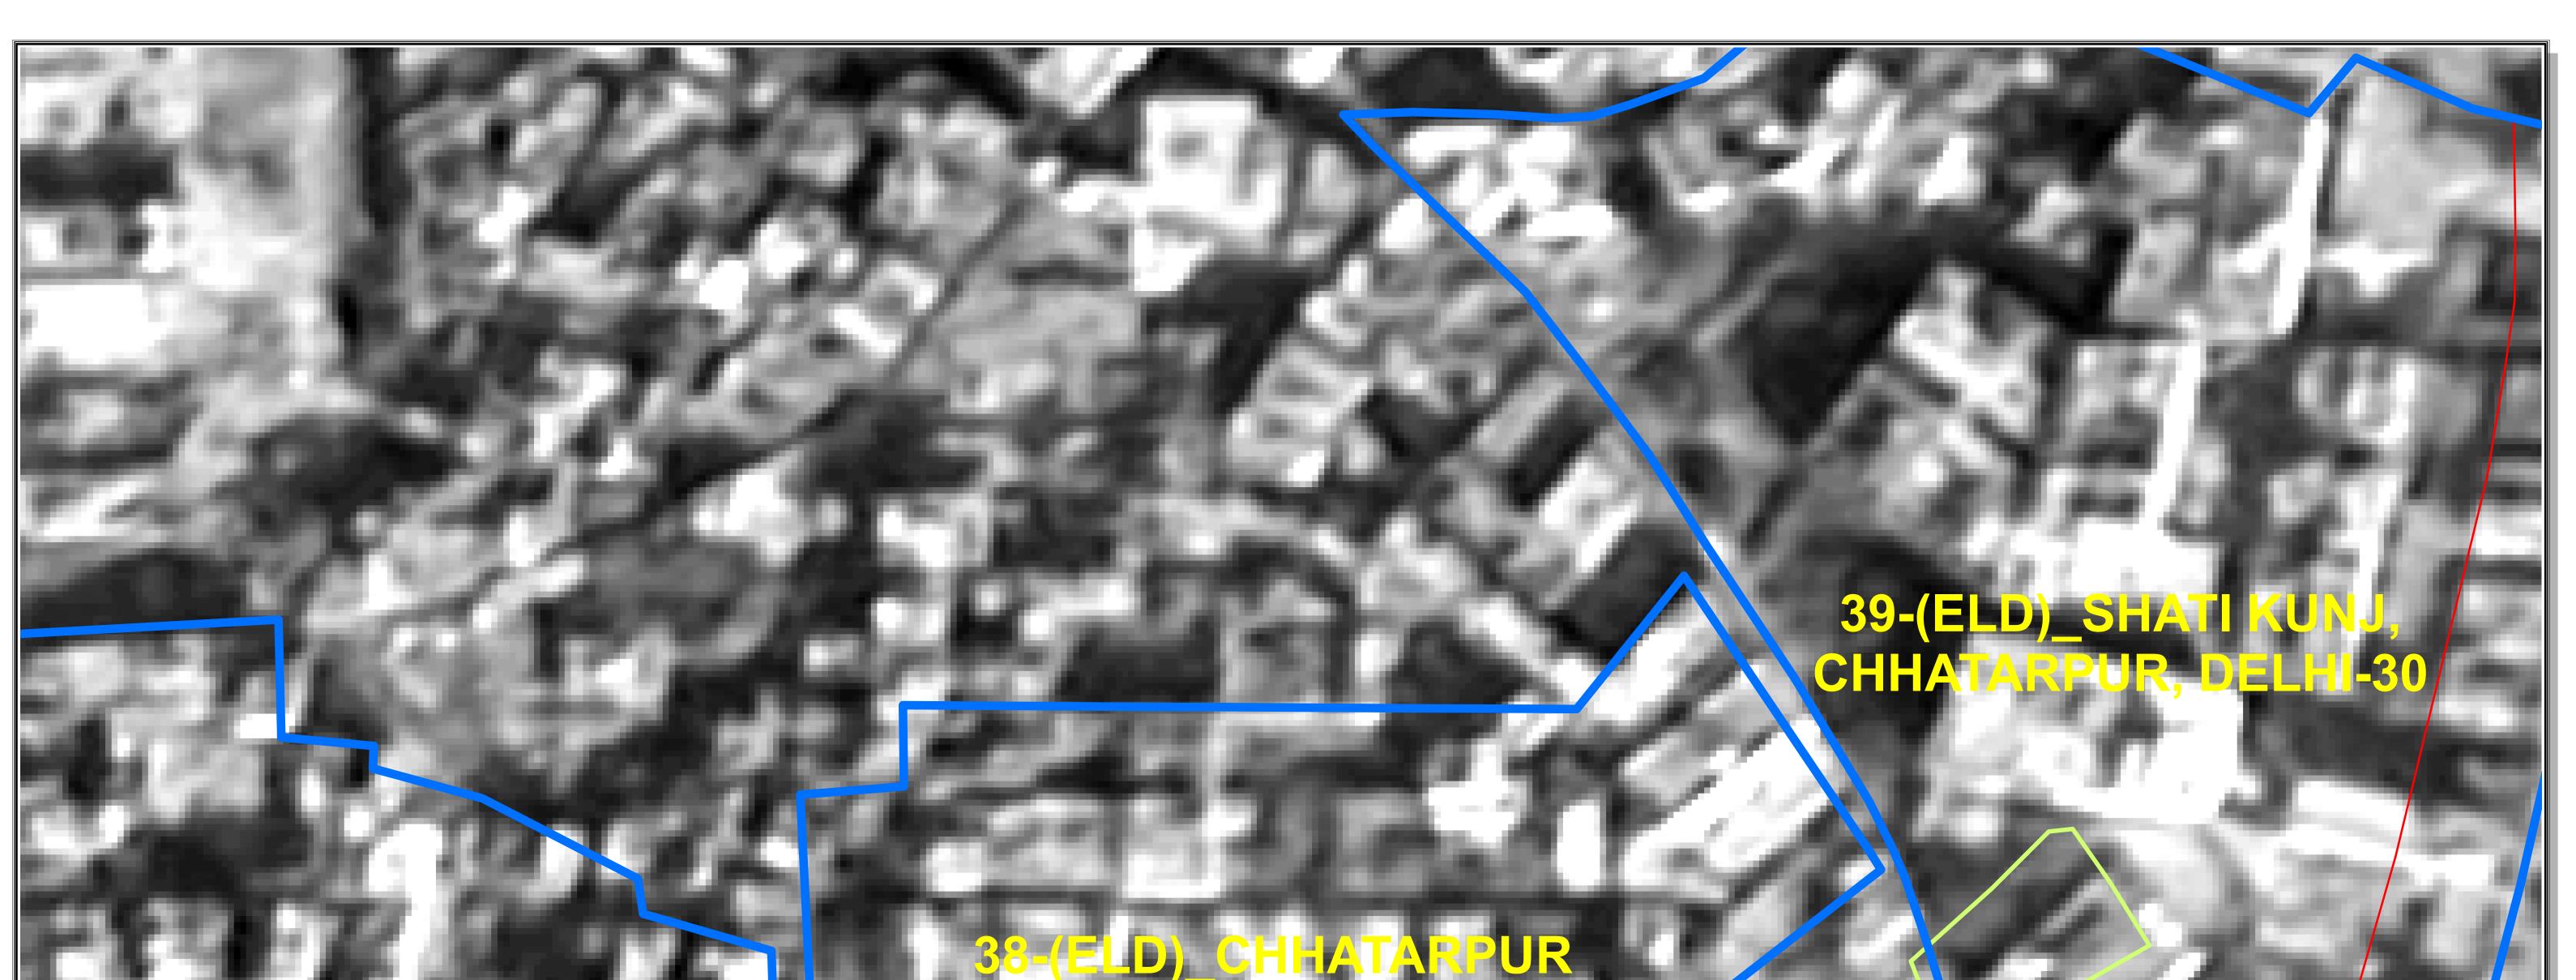

## 375 CHHATTARPUR

The delineation of Boundaries of Unauthorised colonies are carried out by the officers of Revenue Deptt. GNCTD, DDA and Survey of India, as per the Standard Operating procedure during various meetings and thereafter uploaded on DDA web site.

The Satellite image of 2015 are considered for the delineation of boundaries of Unauthorised colony as the cut of date is defined as per the Gazette Notification S.O. 21(E) dated 01/01/2015.

The objection / comments by the presidents / secretaries of RWAs / Federation of RWAs are invited as per the information uploaded on DDA Web site w.r.t concerned Regd. No. as per list enclosed as Annexure II of Gazette Notification G.S.R. 814 (E) dt. 29 October 2019.

RWAs/Federation of RWAs of the concerned colonies/adjacent UC having common boundaries are requested to give their suggestions/ comments etc. on the delineated boundaries and point out any discrepancy which may be rectified, along with reasons and supporting documents.