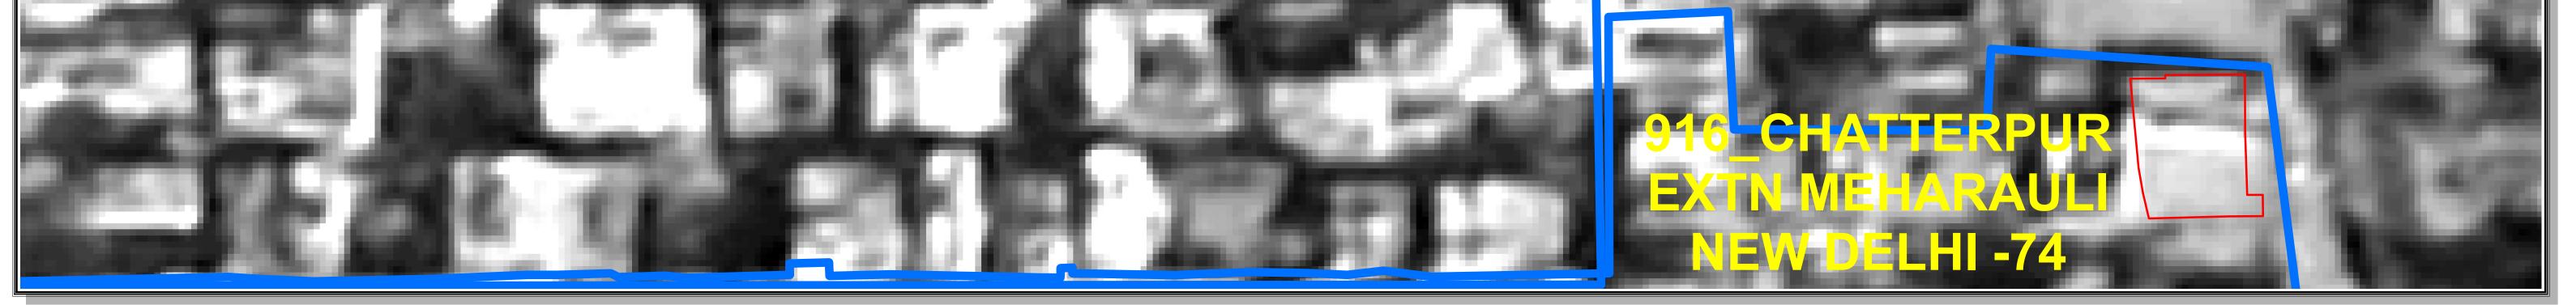

## 375 CHHATTARPUR

The delineation of Boundaries of Unauthorised colonies are carried out by the officers of Revenue Deptt. GNCTD, DDA and Survey of India, as per the Standard Operating procedure during various meetings and thereafter uploaded on DDA web site.

The Satellite image of 2015 are considered for the delineation of boundaries of Unauthorised colony as the cut of date is defined as per the Gazette Notification S.O. 21(E) dated 01/01/2015.

The objection / comments by the presidents / secretaries of RWAs / Federation of RWAs are invited as per the information uploaded on DDA Web site w.r.t concerned Regd. No. as per list enclosed as Annexure II of Gazette Notification G.S.R. 814 (E) dt. 29 October 2019.

RWAs/Federation of RWAs of the concerned colonies/adjacent UC having common boundaries are requested to give their suggestions/ comments etc. on the delineated boundaries and point out any discrepancy which may be rectified, along with reasons and supporting documents.