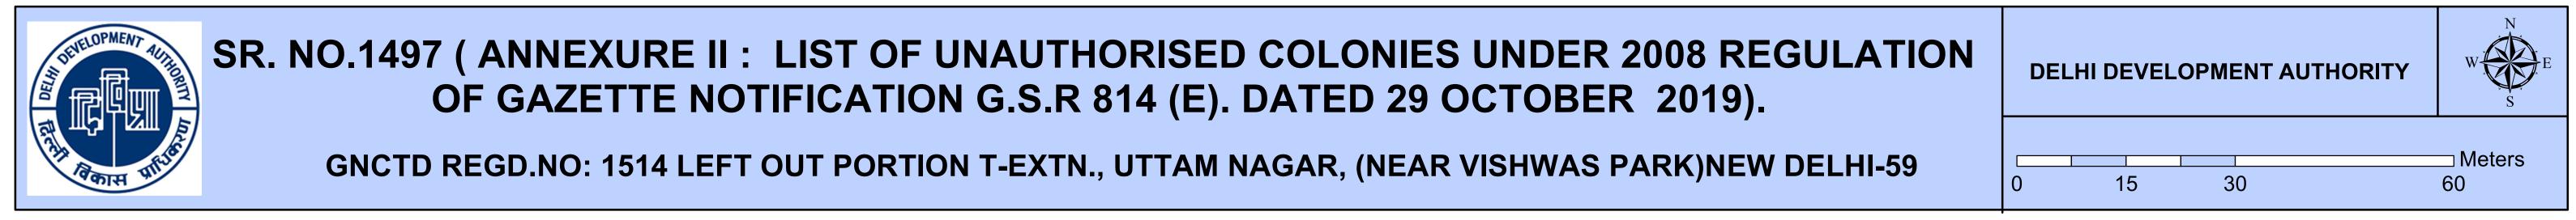

## 893\_U-BLOCK,UTTAM NAGAR BINDAPUR MATIYALA ROAD NEW DELHI-59

1514 LEFT OUT PORTION T-EXT,UTTAM NAGAR(NEAR VISHWAS PARK)

The Satellite image of 2015 are considered for the delineation of boundaries of Unauthorised colony as the cut of date is defined as per the Gazette Notification S.O. 21(E) dated 01/01/2015.

The objection / comments by the presidents / secretaries of RWAs / Federation of RWAs are invited as per the information uploaded on DDA Web site w.r.t concerned Regd. No. as per list enclosed as Annexure II of Gazette Notification G.S.R. 814 (E) dt. 29 October 2019.