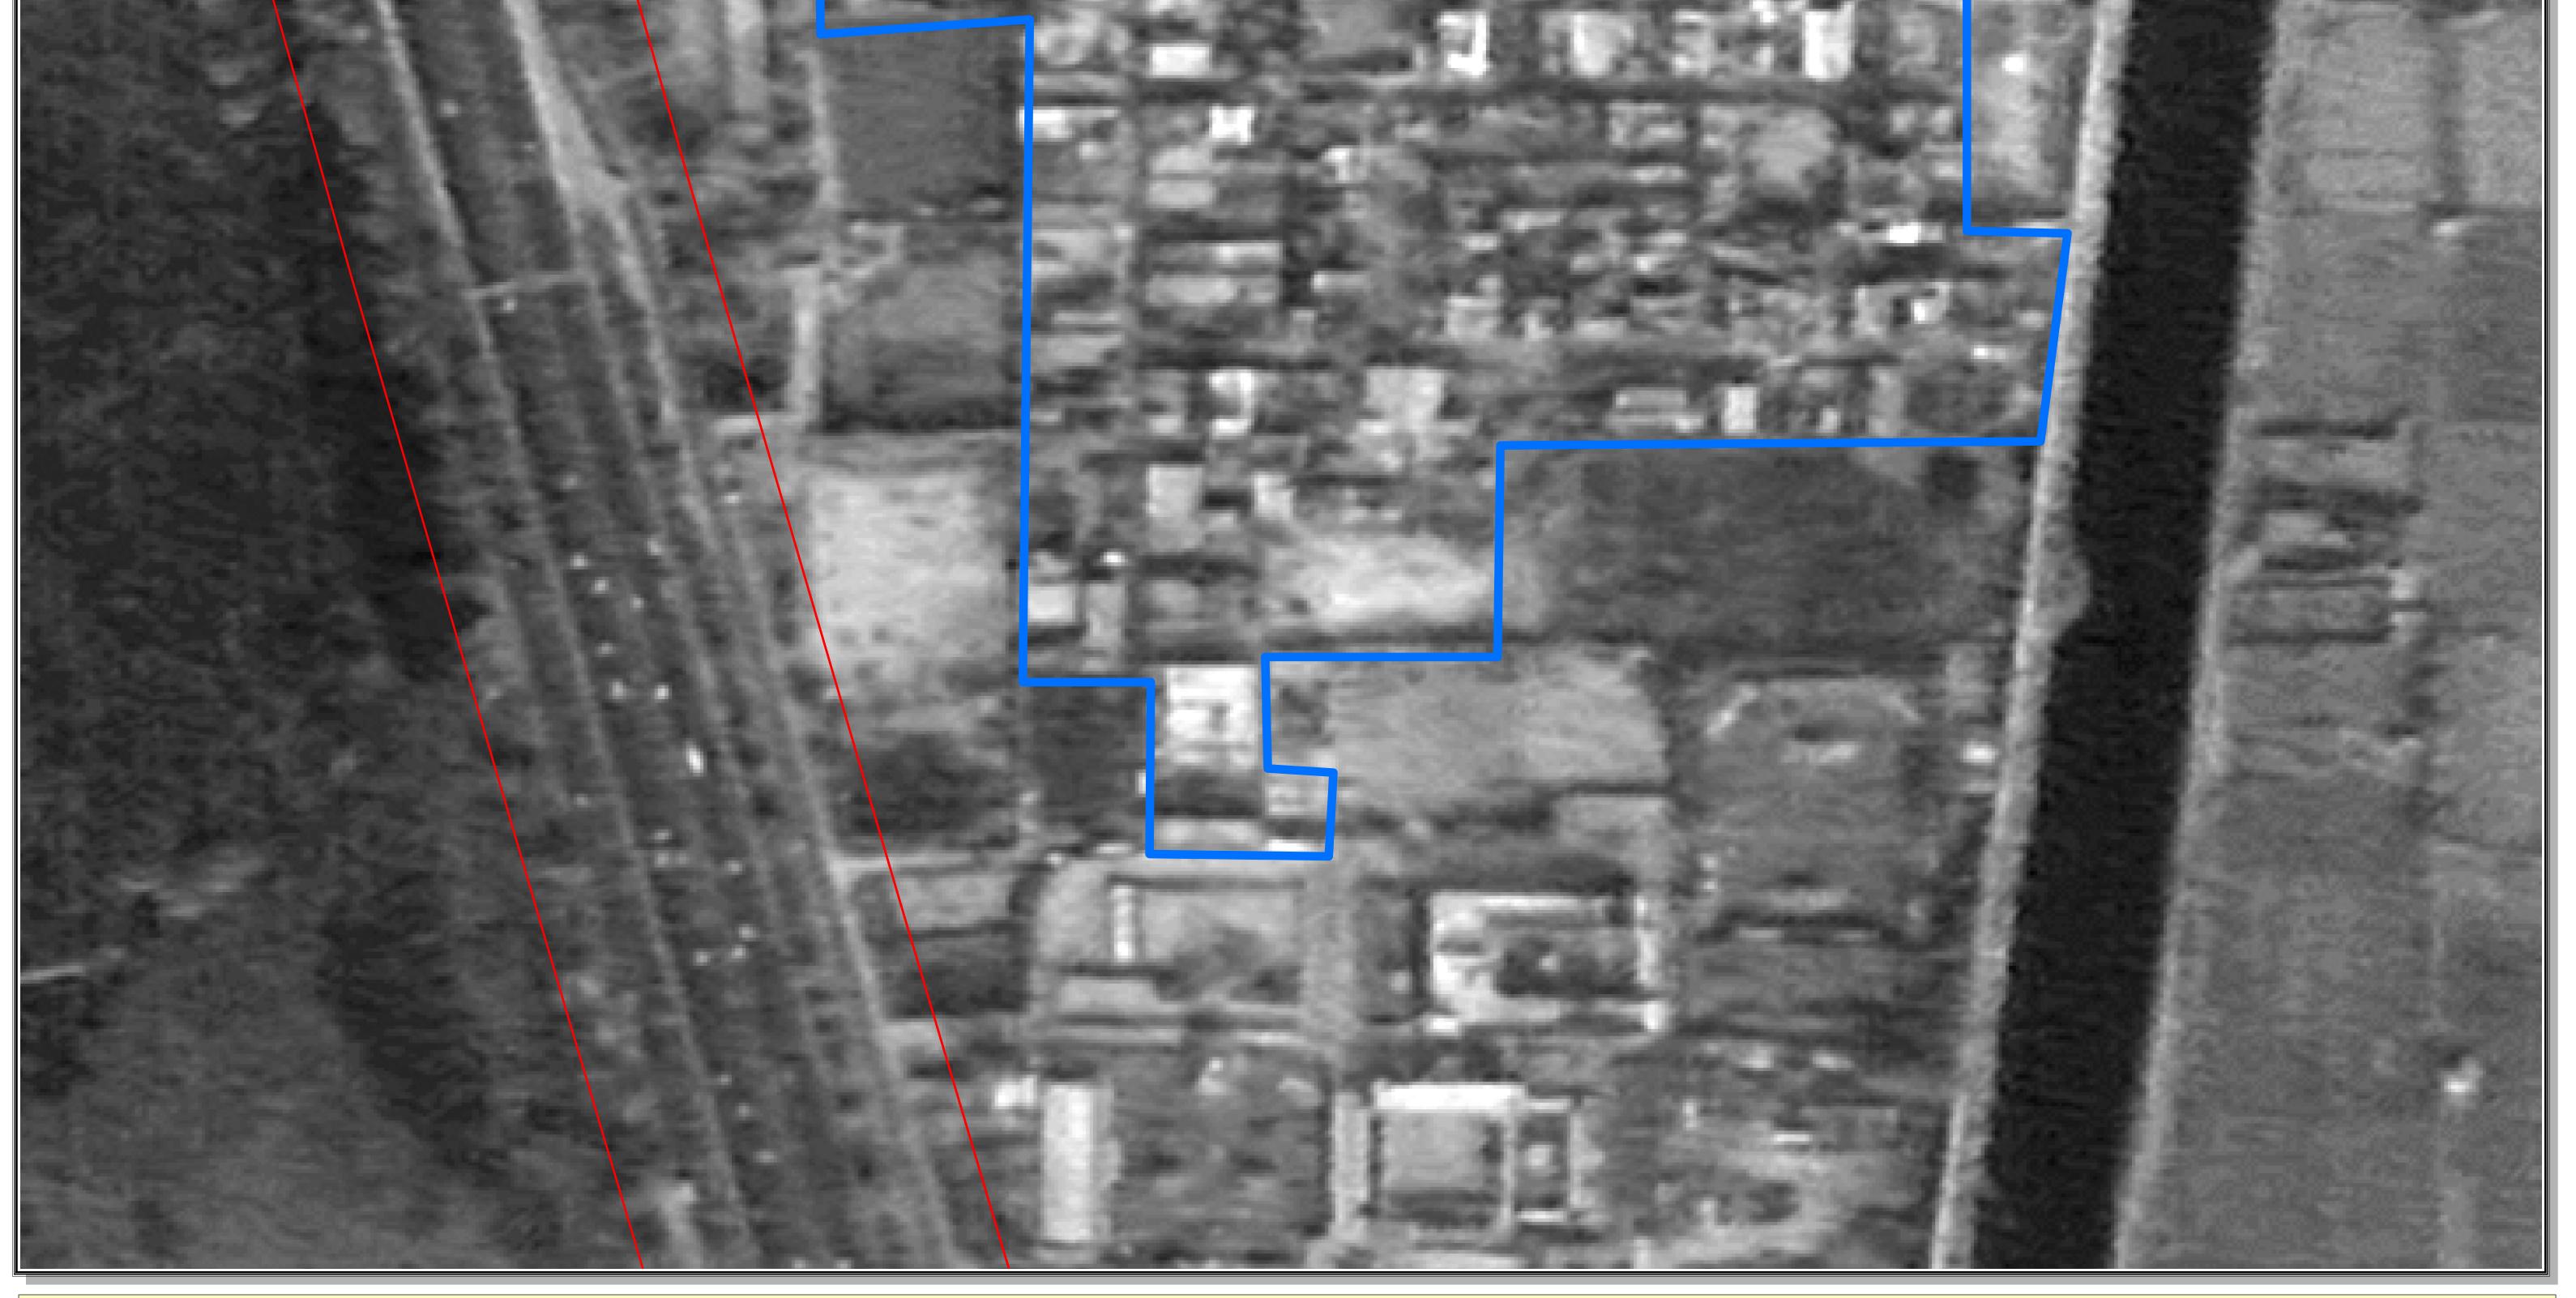

45\_NANGLI PUNA EXTN G.T KARNAL ROAD DELHI 36

The delineation of Boundaries of Unauthorised colonies are carried out by the officers of Revenue Deptt. GNCTD, DDA and Survey of India, as per the Standard Operating procedure during various meetings and thereafter uploaded on DDA web site.

The Satellite image of 2015 are considered for the delineation of boundaries of Unauthorised colony as the cut of date is defined as per the Gazette Notification S.O. (E) dated 01/01/2015.

The objection / comments by the presidents / secretaries of RWAs / Federation of RWAs are invited as per the information uploaded on DDA Web site w.r.t concerned Regd. No. as per list enclosed as Annexure II of Gazette Notification G.S.R. 814 (E) dt. 29 October 2019.

RWAs/Federation of RWAs of the concerned colonies/adjacent UC having common boundaries are requested to give their suggestions/ comments etc. on the delineated boundaries and point out any discrepancy which may be rectified, along with reasons and supporting documents.

This has to be given on the DDA portal, which is coming soon. suggestions / comments etc. are to be given within 15 days of uploading of this MAP / delineated boundries of the particular colony by DDA.

The Decision of the Committee will be final as per Standard Operating Procedure.

Map No.

50