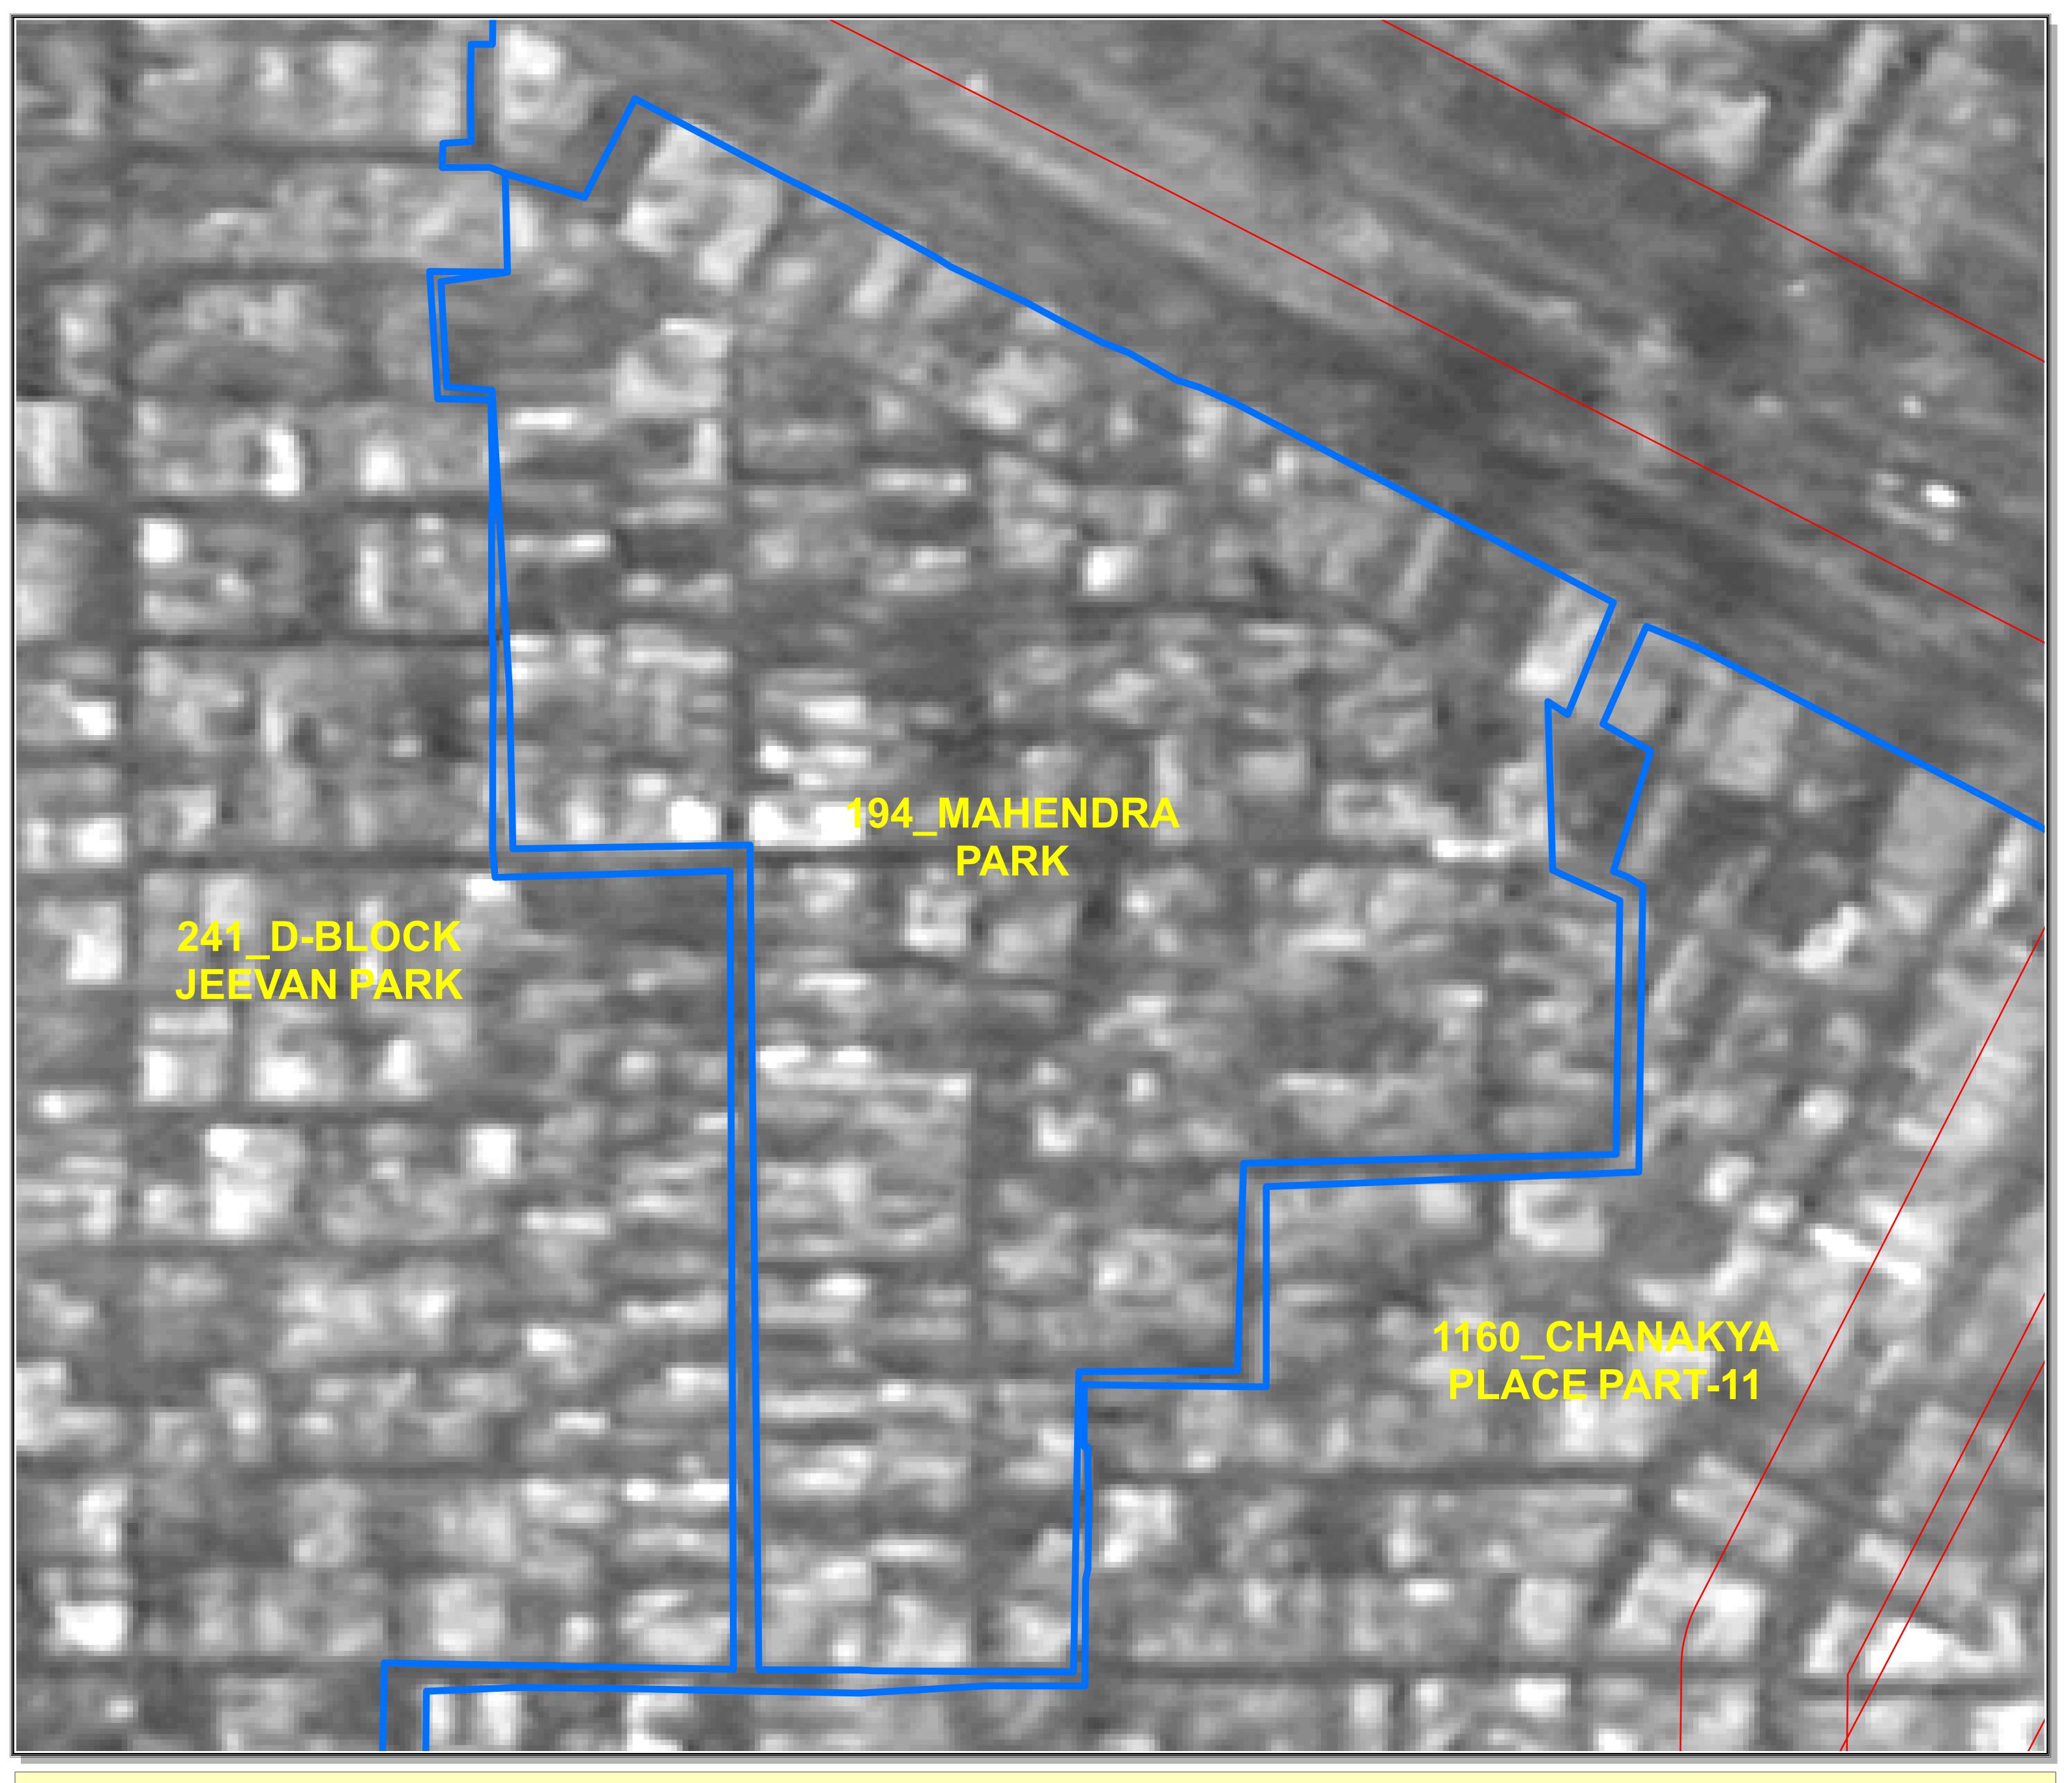

The Decision of the Committee will be final as per Standard Operating Procedure.

Map No. 652

Merged Unauthorised Colony
466 Mahindra Park D-Block, , Uttam
Nagar, Pankha Road, Delhi

SR. NO.194 (ANNEXURE II: LIST OF UNAUTHORISED COLONIES UNDER 2008 REGULATION OF GAZETTE NOTIFICATION G.S.R 814 (E). DATED 29 OCTOBER 2019).

GNCTD REGD.NO: 194 MAHINDRA PARK (PANKHA ROAD) UTTAM NAGAR

DELHI DEVELOPMENT AUTHORITY

30

15