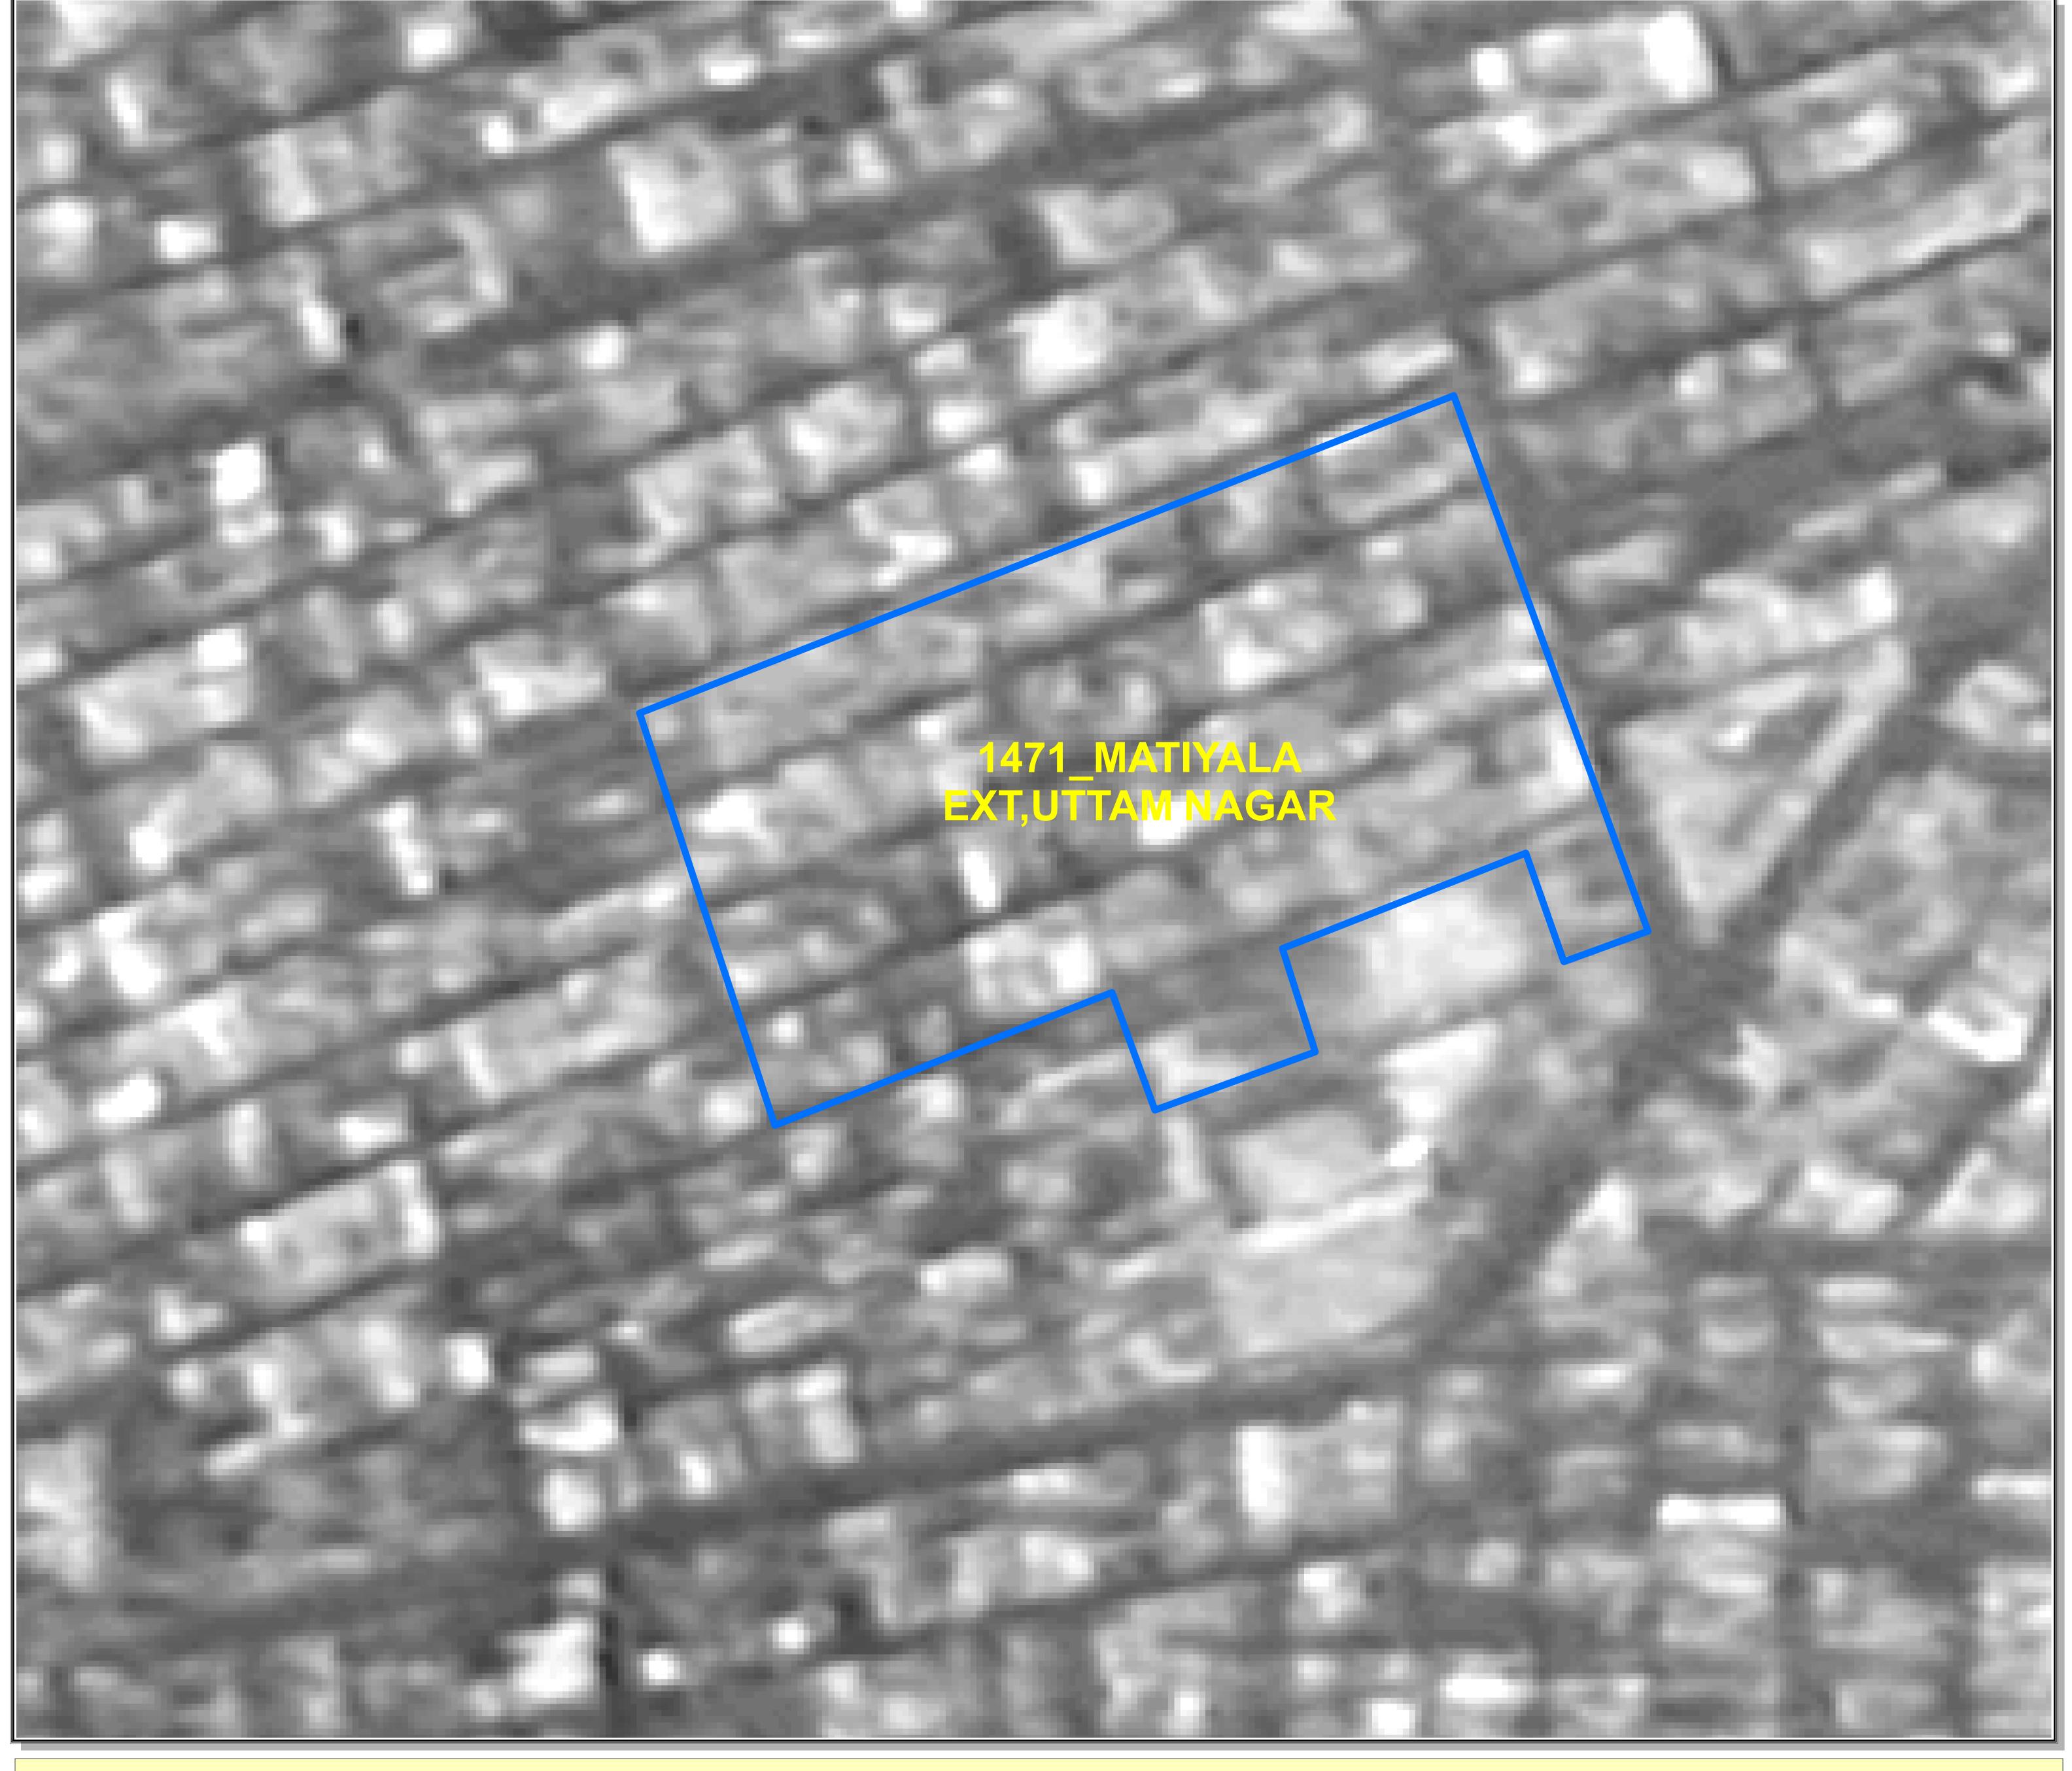

The Satellite image of 2015 are considered for the delineation of boundaries of Unauthorised colony as the cut of date is defined as per the Gazette Notification S.O. 21(E) dated 01/01/2015.

The objection / comments by the presidents / secretaries of RWAs / Federation of RWAs are invited as per the information uploaded on DDA Web site w.r.t concerned Regd. No. as per list enclosed as Annexure II of Gazette Notification G.S.R. 814 (E) dt. 29 October 2019.

RWAs/Federation of RWAs of the concerned colonies/adjacent UC having common boundaries are requested to give their suggestions/ comments etc. on the delineated boundaries and point out any discrepancy which may be rectified, along with reasons and supporting documents.

This has to be given on the DDA portal, which is coming soon. suggestions / comments etc. are to be given within 15 days of uploading of this MAP / delineated boundaries of the particular colony by DDA.

GNCTD REGD.NO: 1471 MATIALA EXTENSION, UTTAM NAGAR, NEW DELHI-59

DELHI DEVELOPMENT AUTHORITY

25

□ Meters