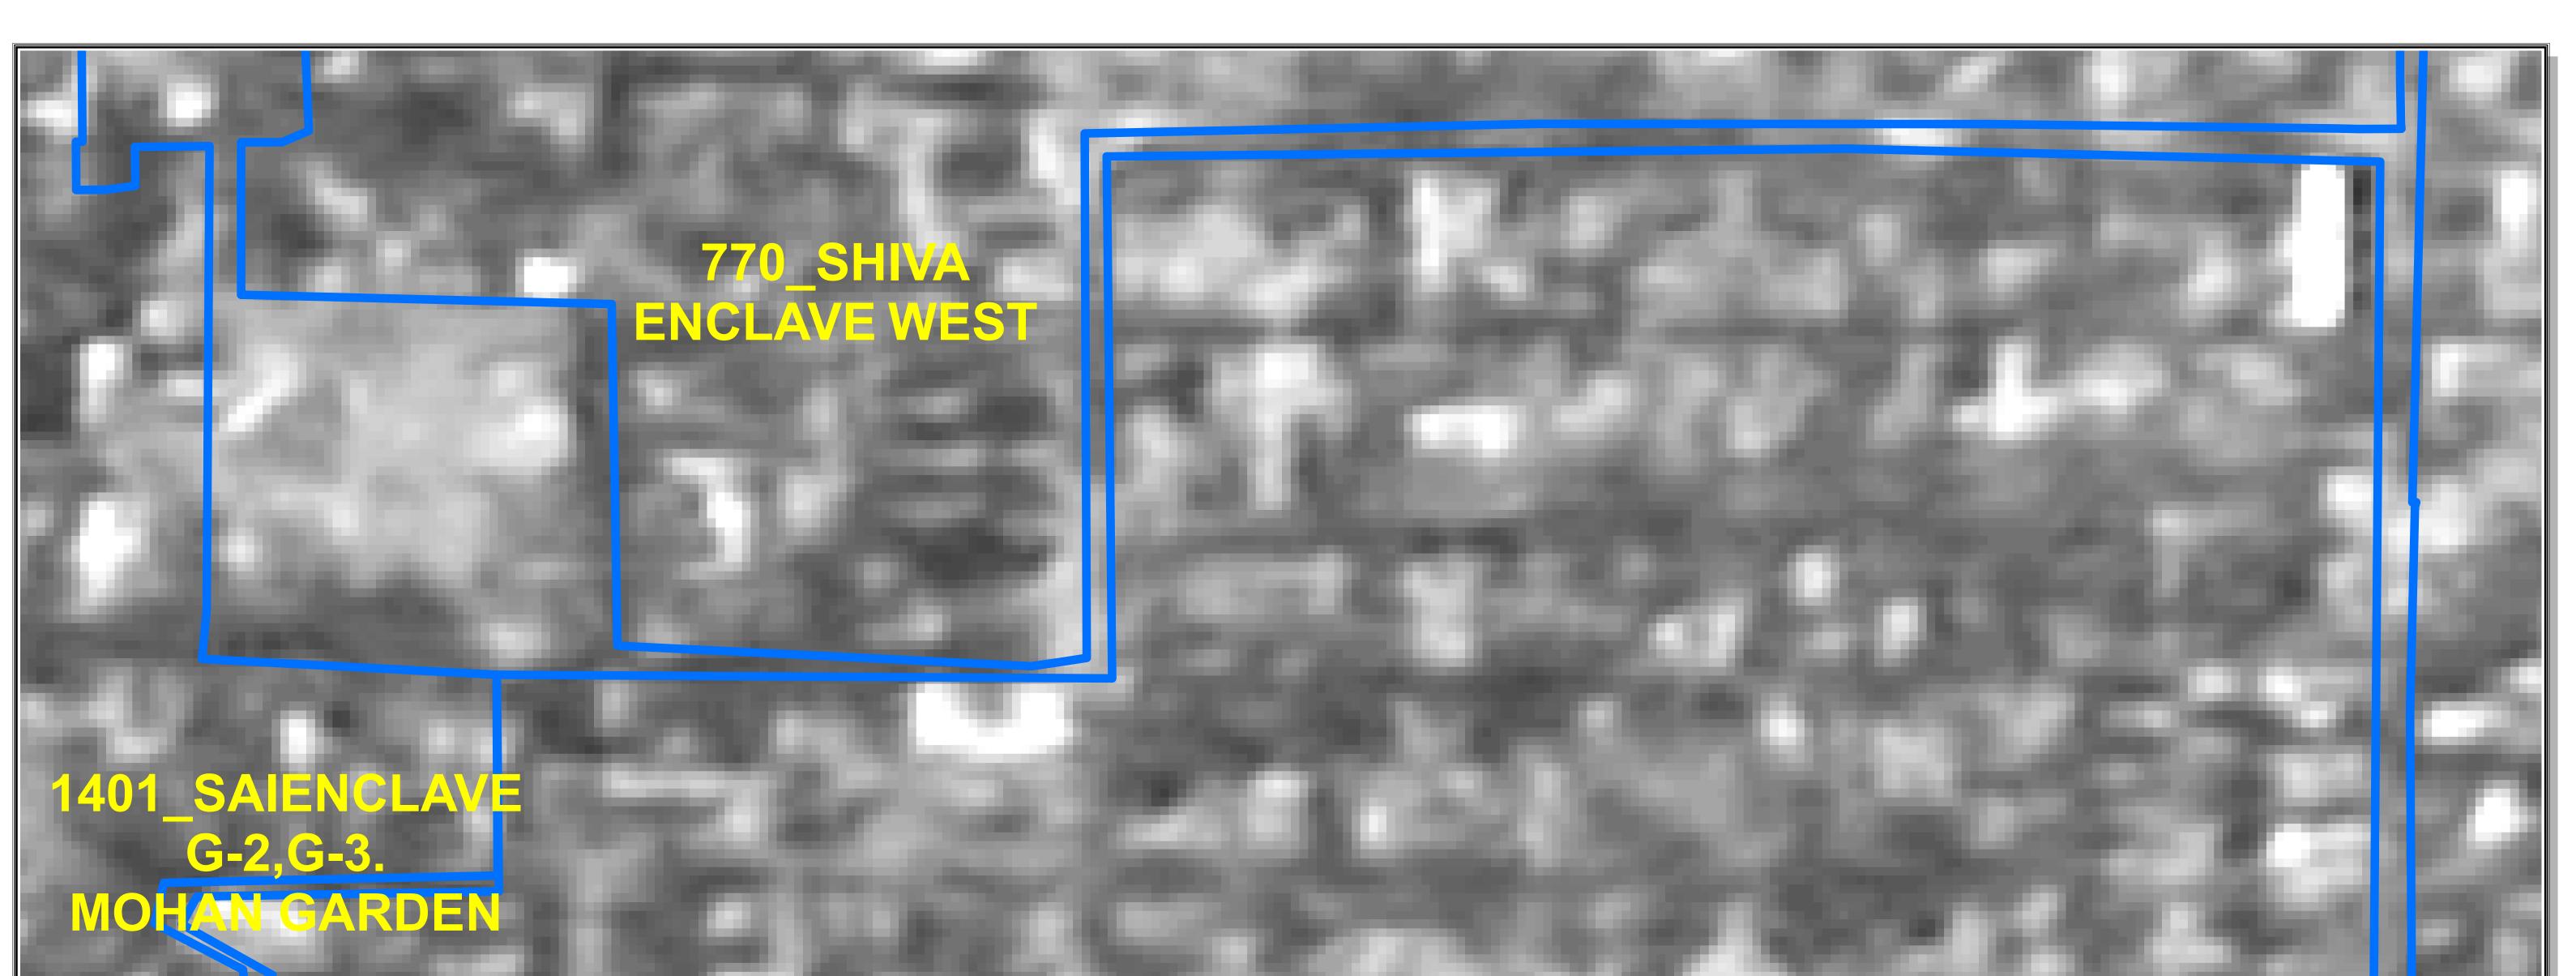

The Satellite image of 2015 are considered for the delineation of boundaries of Unauthorised colony as the cut of date is defined as per the Gazette Notification S.O. 21 (E) dated 01/01/2015.

The objection / comments by the presidents / secretaries of RWAs / Federation of RWAs are invited as per the information uploaded on DDA Web site w.r.t concerned Regd. No. as per list enclosed as Annexure II of Gazette Notification G.S.R. 814 (E) dt. 29 October 2019.

RWAs/Federation of RWAs of the concerned colonies/adjacent UC having common boundaries are requested to give their suggestions/ comments etc. on the delineated boundaries and point out any discrepancy which may be rectified, along with reasons and supporting documents.

Map No.

**681**