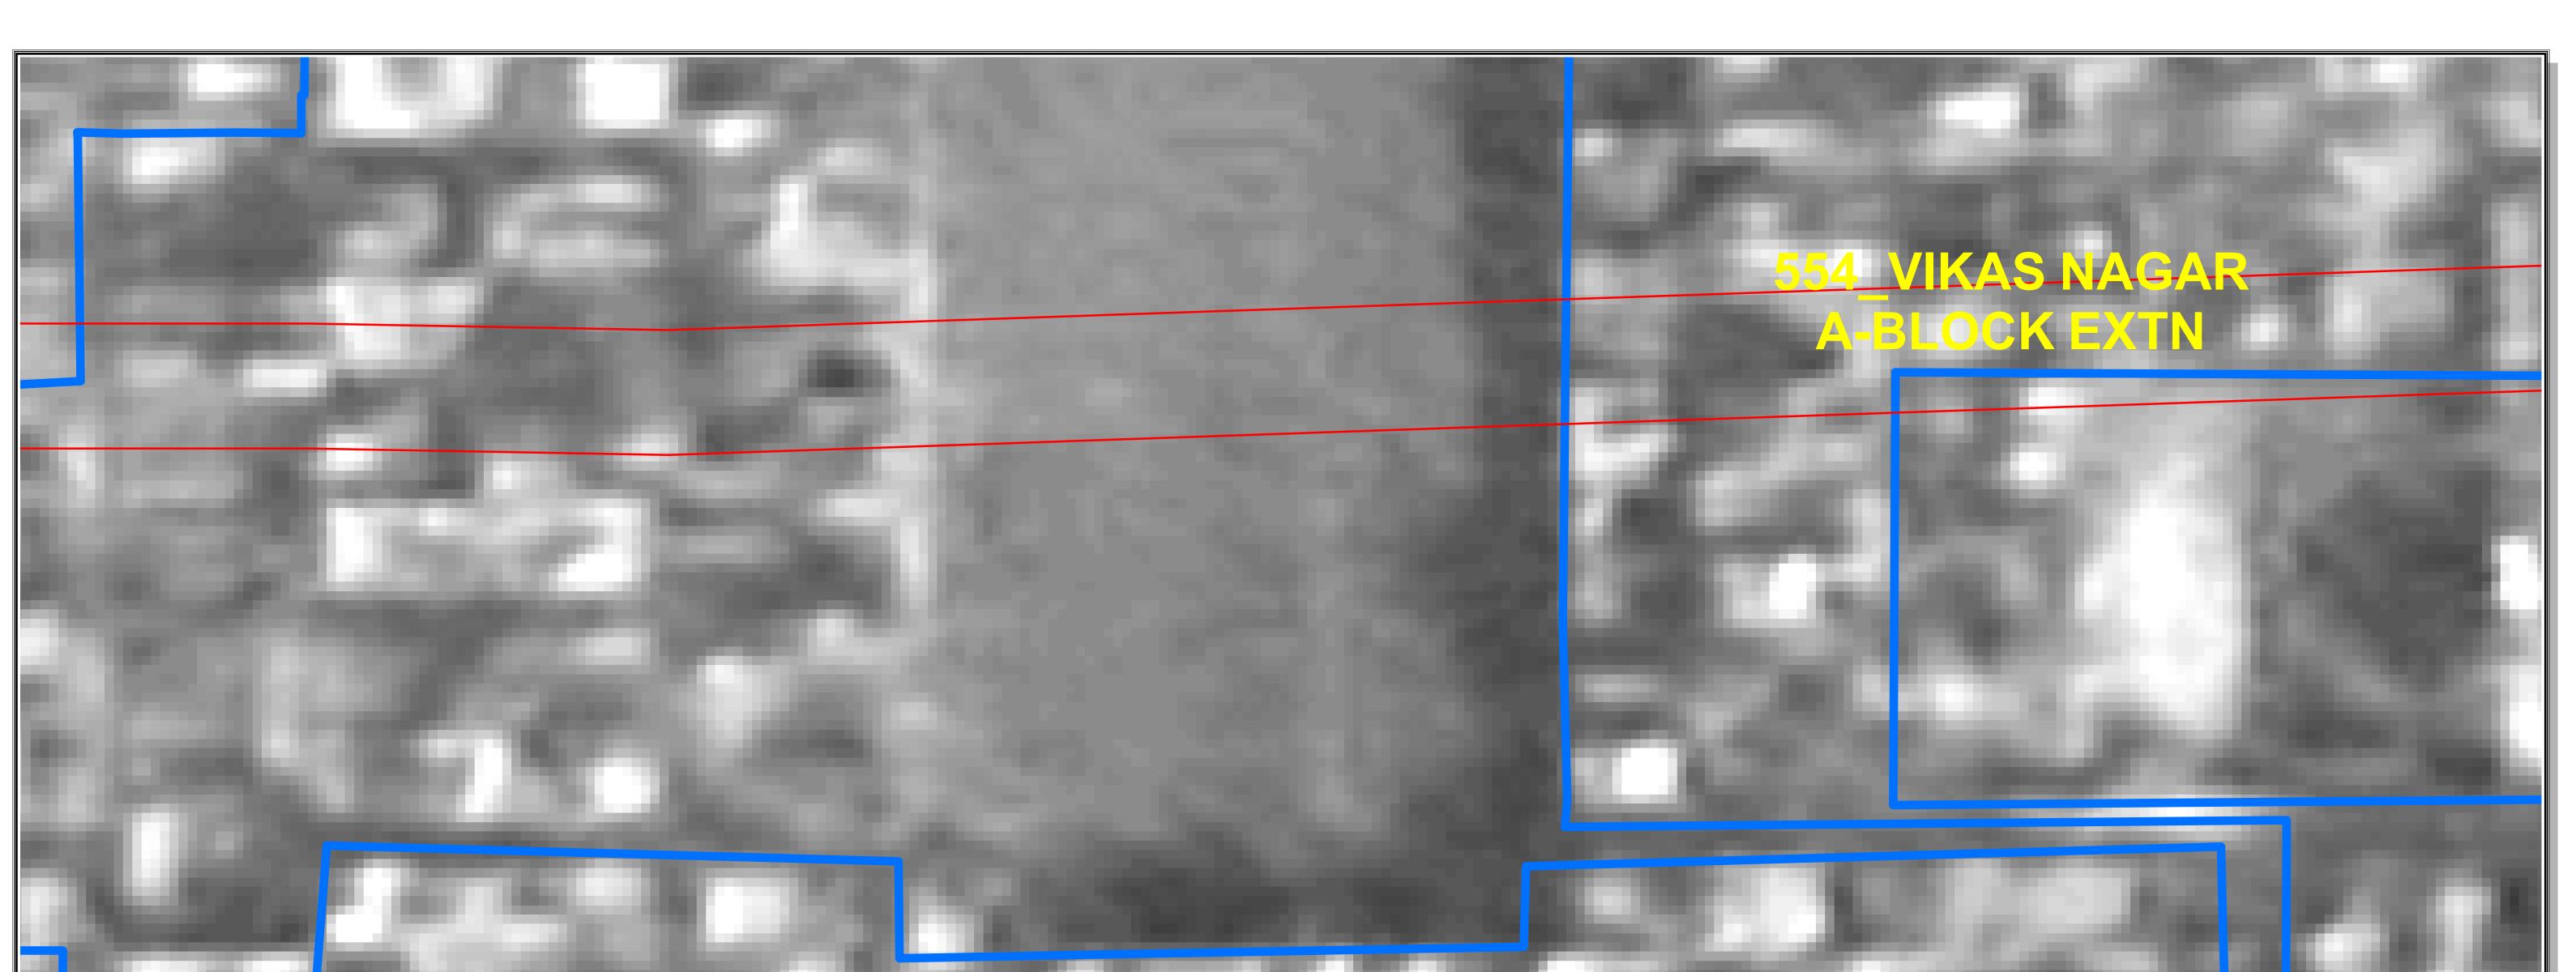

684 VIKAS ENCLAVE VIKAS NAGAR PHASE-3B

The delineation of Boundaries of Unauthorised colonies are carried out by the officers of Revenue Deptt. GNCTD, DDA and Survey of India, as per the Standard Operating procedure during various meetings and thereafter uploaded on DDA web site.

The Satellite image of 2015 are considered for the delineation of boundaries of Unauthorised colony as the cut of date is defined as per the Gazette Notification S.O. 21 (E) dated 01/01/2015.

The objection / comments by the presidents / secretaries of RWAs / Federation of RWAs are invited as per the information uploaded on DDA Web site w.r.t concerned Regd. No. as per list enclosed as Annexure II of Gazette Notification G.S.R. 814 (E) dt. 29 October 2019.

RWAs/Federation of RWAs of the concerned colonies/adjacent UC having common boundaries are requested to give their suggestions/ comments etc. on the delineated boundaries and point out any discrepancy which may be rectified, along with reasons and supporting documents.