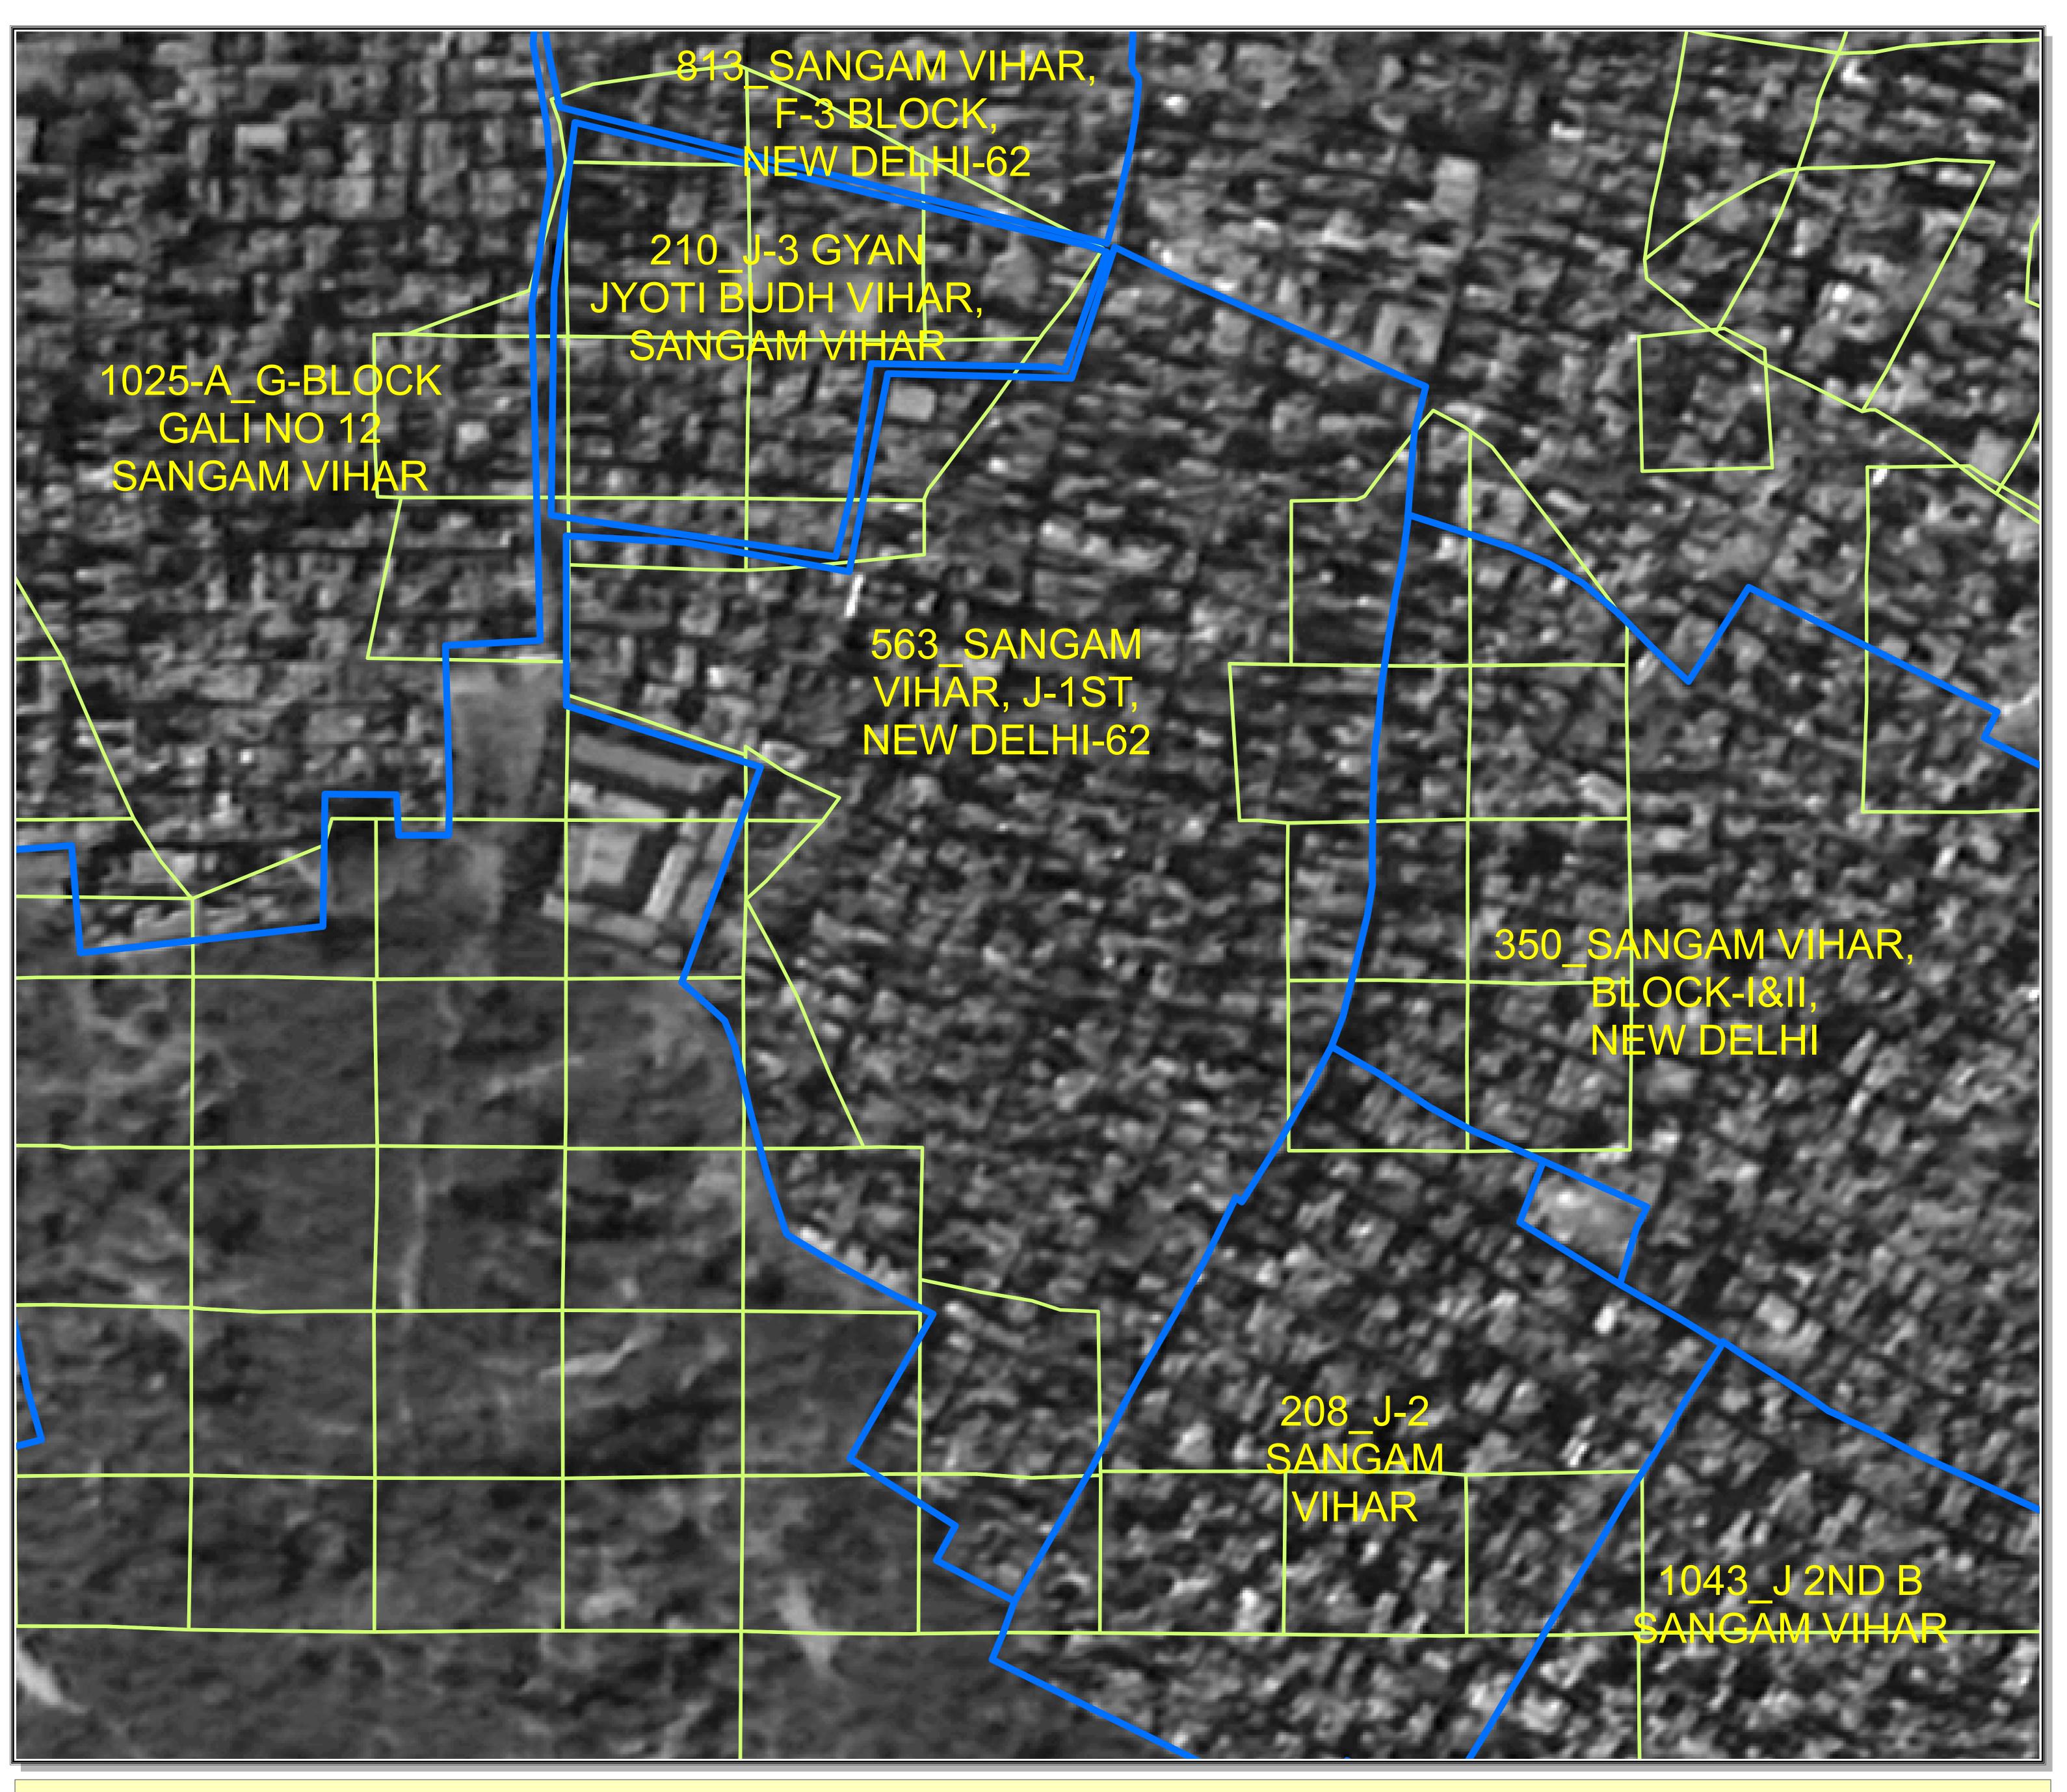

The delineation of Boundaries of Unauthorised colonies are carried out by the officers of Revenue Deptt. GNCTD, DDA and Survey of India, as per the Standard Operating procedure durign various meetings and thereafter uploaded on DDA web site.

The Satellite image of 2015 are considered for the delineation of boundaries of Unauthorised colony as the cut of date is defined as per the Gazette Notification S.O. 21(E) dated 01/01/2015.

The objection / comments by the presidents / secretaries of RWAs / Federation of RWAs are invited as per the information uploaded on DDA Web site w.r.t concerned Regd. No. as per list enclosed as Annexure II of Gazette Notification G.S.R. 814 (E) dt. 29 October 2019.

RWAs/Federation of RWAs of the concerned colonies/adjacent UC having common boundaries are requested to give their suggestions/ comments etc. on the delineated boundaries and point out any discrepancy which may be rectified, along with reasons and supporting documents.

The Decision of the Committee will be final as per Standard Operating Procedure.

DFW FOREST AREA
BOUNDARY OF UNAUTHORISED COLONY
MPD/ZDP ROAD

Map No. 730

SR. NO.575 (ANNEXURE II: LIST OF UNAUTHORISED COLONIES UNDER 2008 REGULATION OF GAZETTE NOTIFICATION G.S.R 814 (E). DATED 29 OCTOBER 2019).