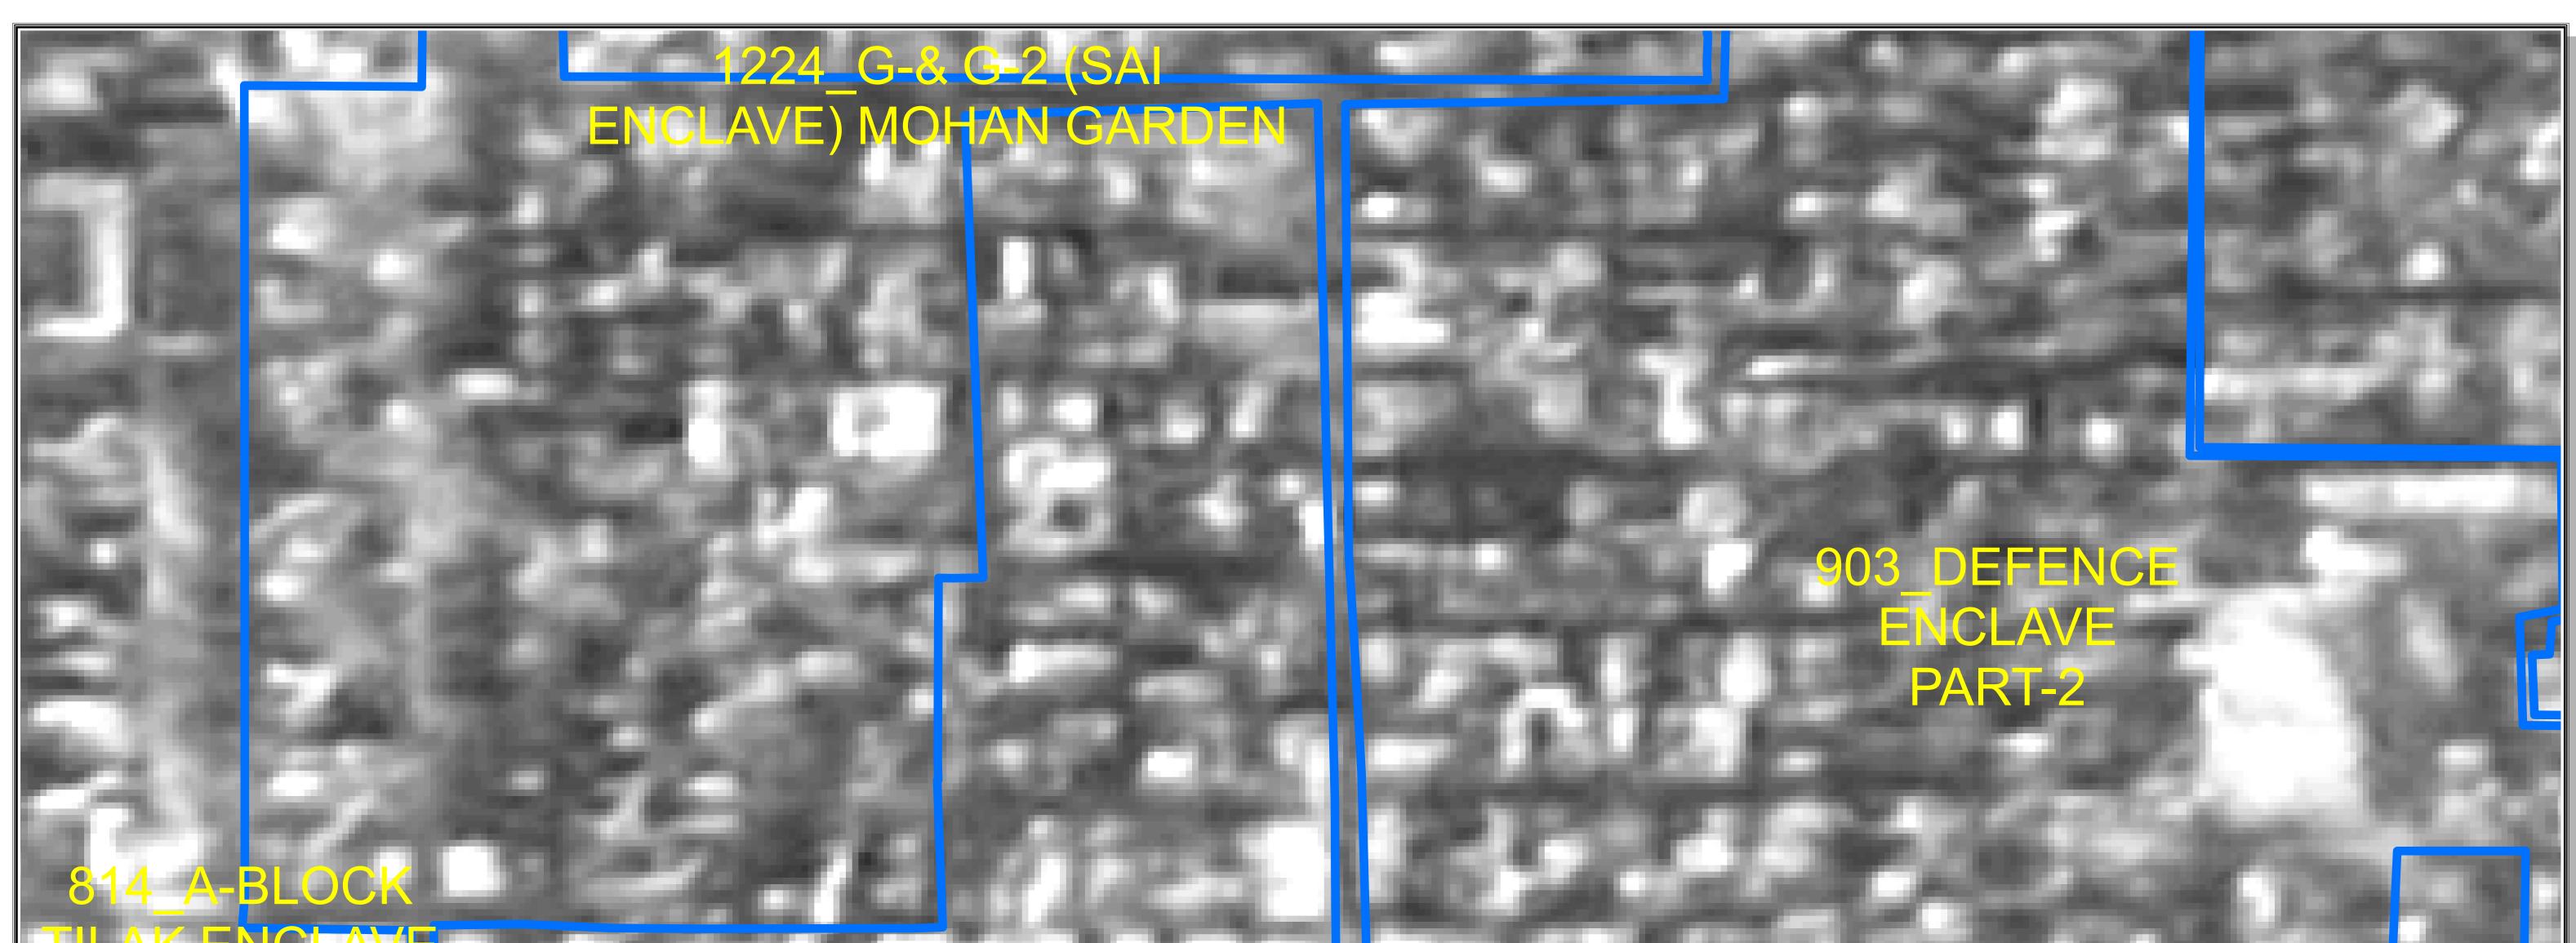

## 1361\_MOHANGARDEN R-3 BLOCK

The delineation of Boundaries of Unauthorised colonies are carried out by the officers of Revenue Deptt. GNCTD, DDA and Survey of India, as per the Standard Operating procedure during various meetings and thereafter uploaded on DDA web site.

The Satellite image of 2015 are considered for the delineation of boundaries of Unauthorised colony as the cut of date is defined as per the Gazette Notification S.O. 21 (E) dated 01/01/2015.

The objection / comments by the presidents / secretaries of RWAs / Federation of RWAs are invited as per the information uploaded on DDA Web site w.r.t concerned Regd. No. as per list enclosed as Annexure II of Gazette Notification G.S.R. 814 (E) dt. 29 October 2019.