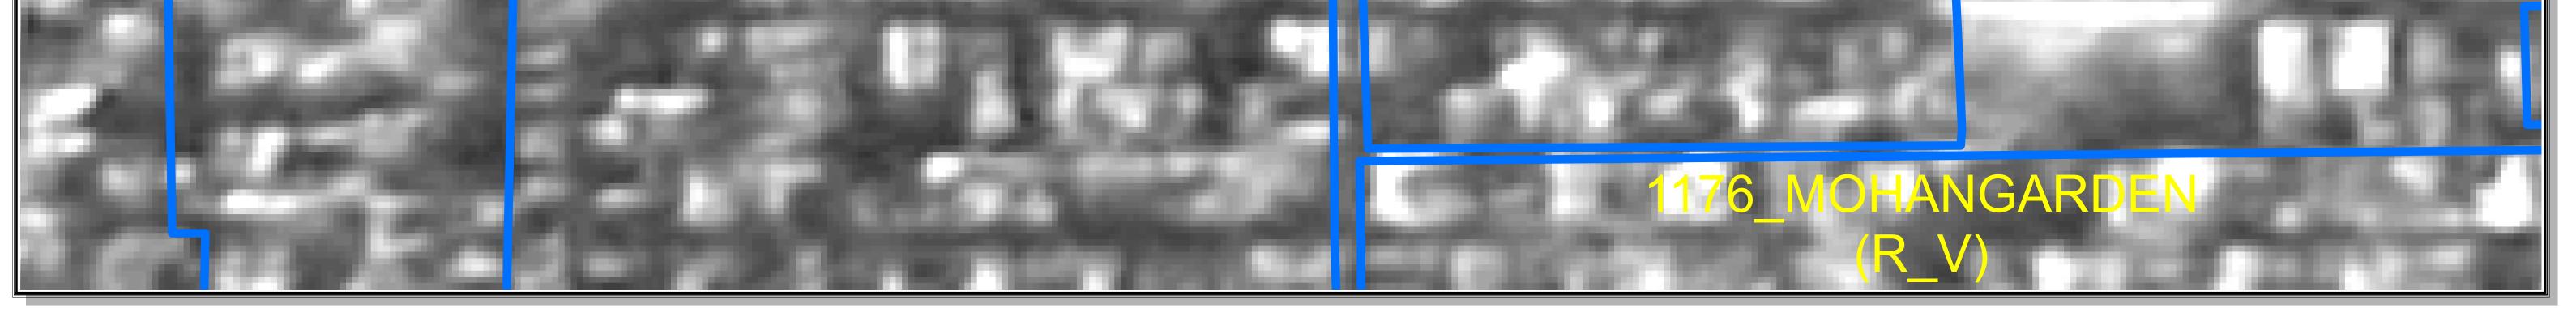

## 1361\_MOHANGARDEN R-3 BLOCK

The delineation of Boundaries of Unauthorised colonies are carried out by the officers of Revenue Deptt. GNCTD, DDA and Survey of India, as per the Standard Operating procedure during various meetings and thereafter uploaded on DDA web site.

The Satellite image of 2015 are considered for the delineation of boundaries of Unauthorised colony as the cut of date is defined as per the Gazette Notification S.O. 21 (E) dated 01/01/2015.

The objection / comments by the presidents / secretaries of RWAs / Federation of RWAs are invited as per the information uploaded on DDA Web site w.r.t concerned Regd. No. as per list enclosed as Annexure II of Gazette Notification G.S.R. 814 (E) dt. 29 October 2019.