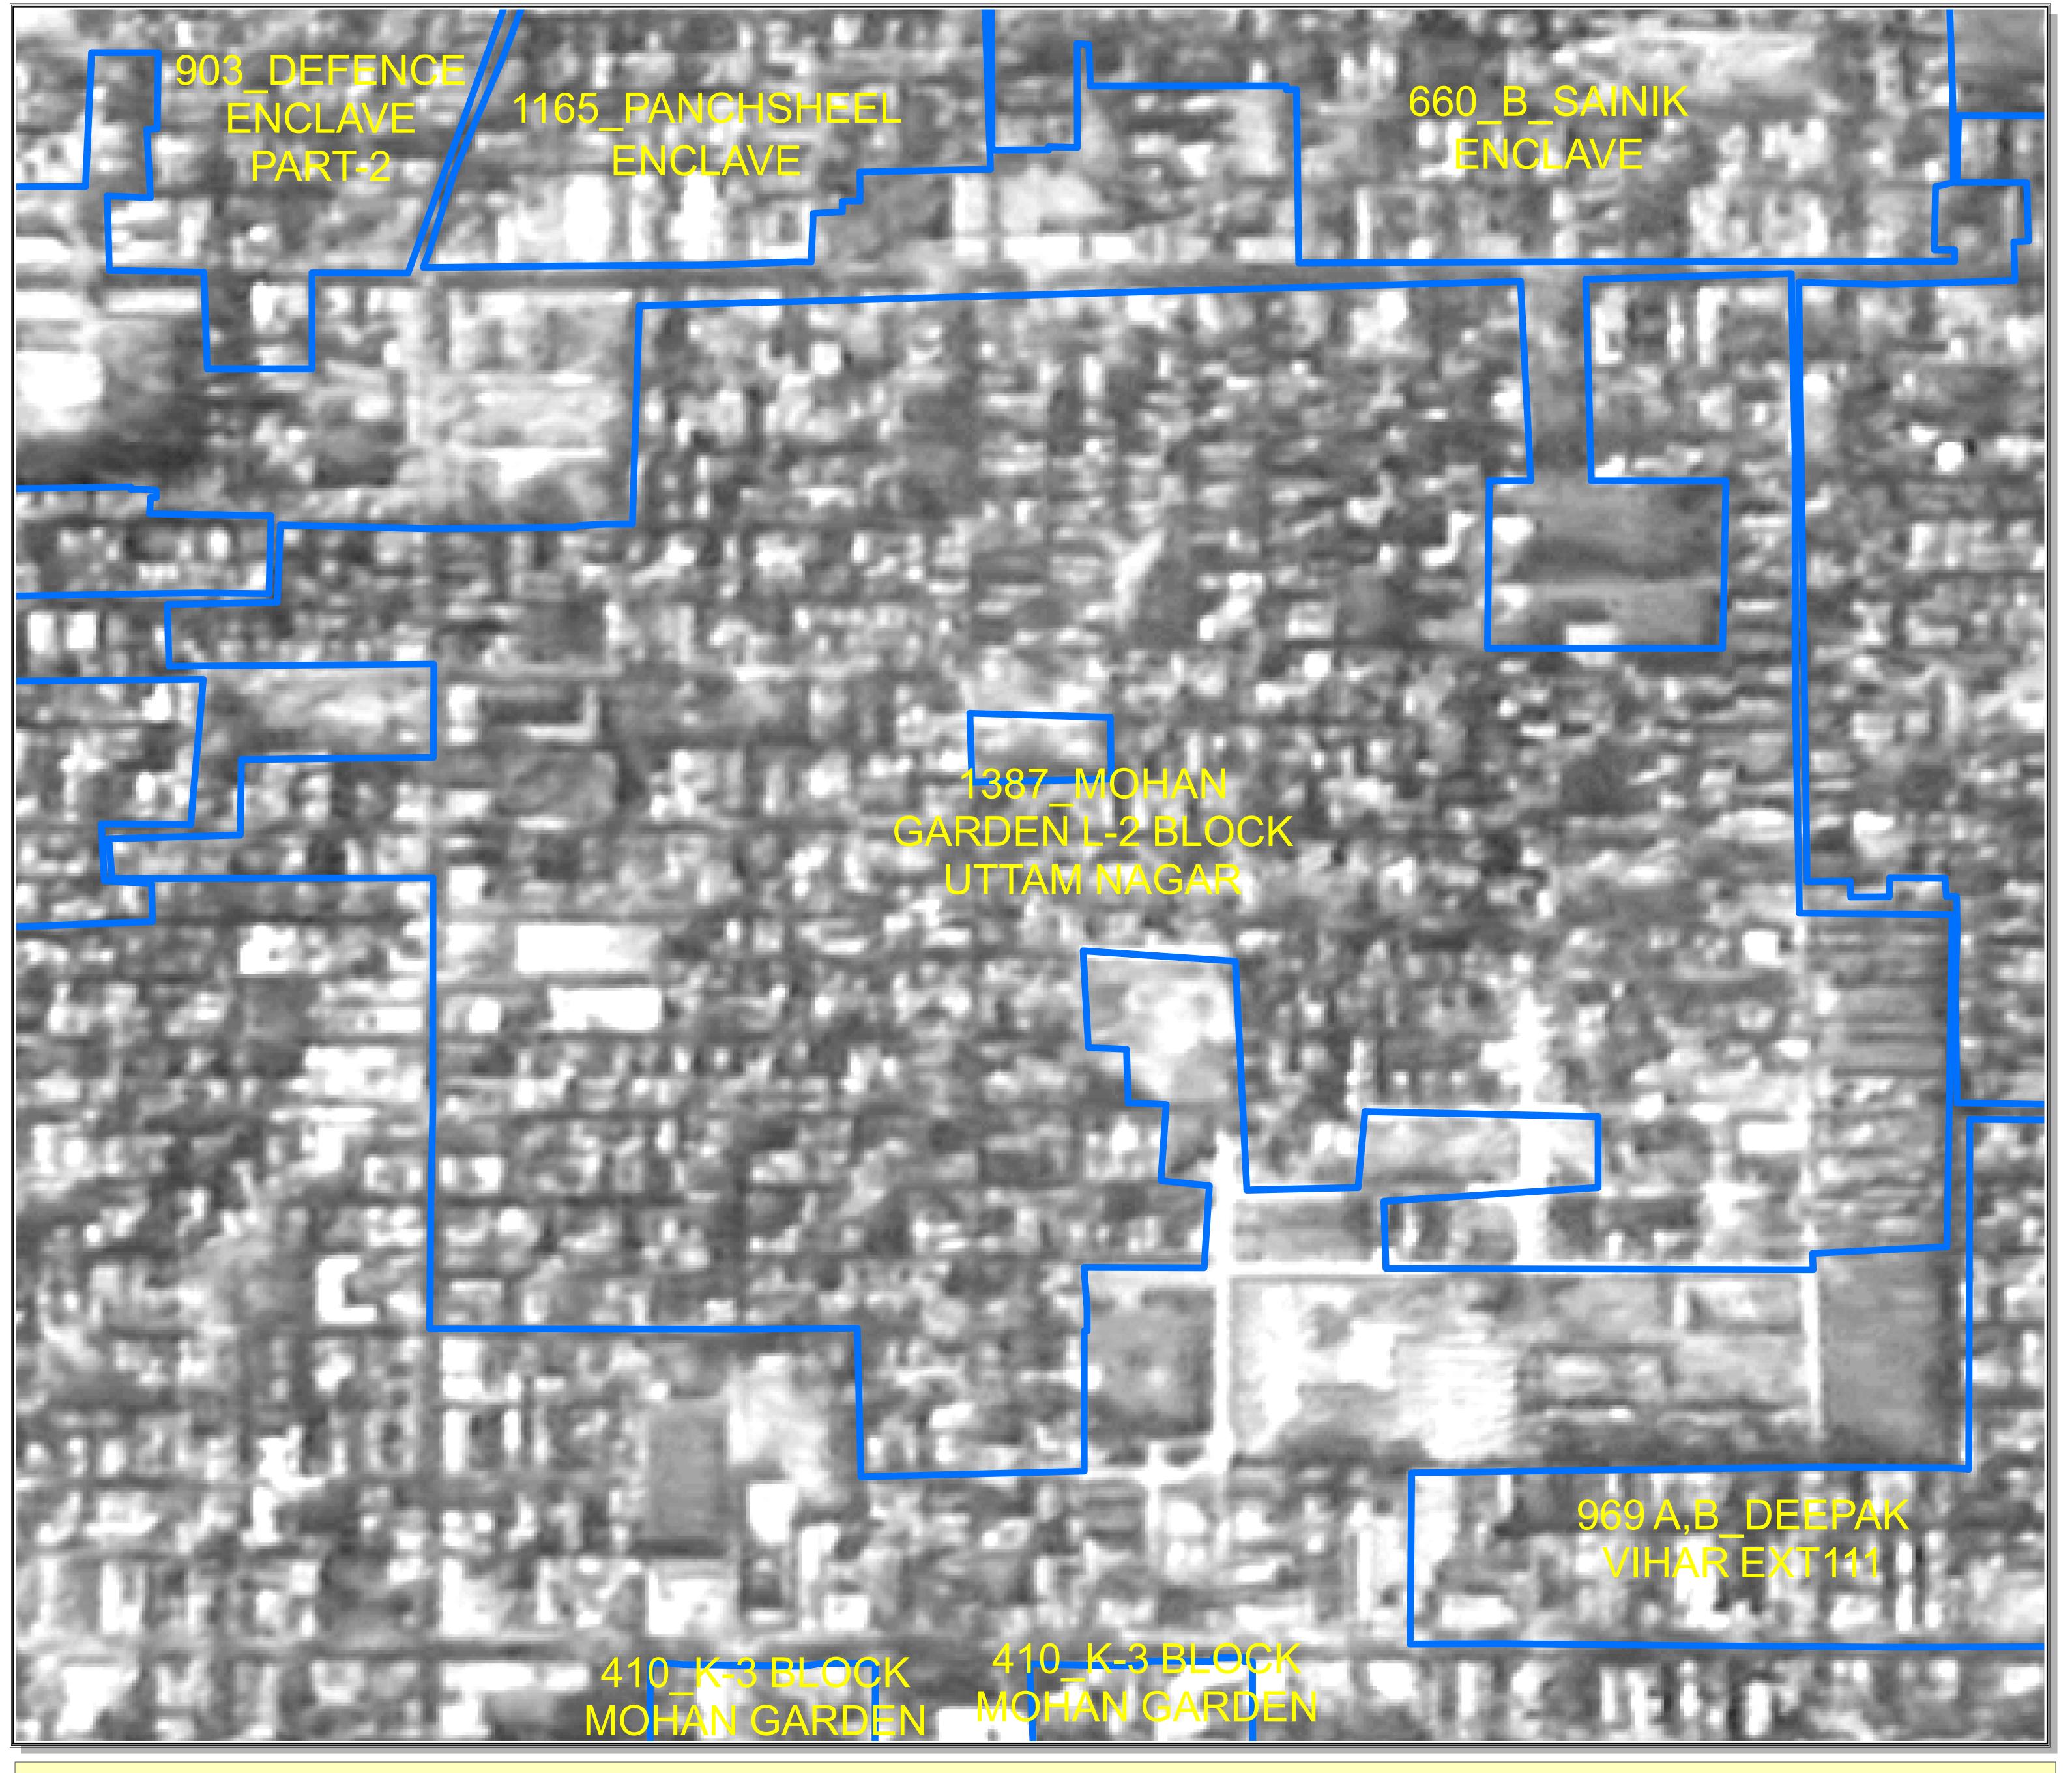

The delineation of Boundaries of Unauthorised colonies are carried out by the officers of Revenue Deptt. GNCTD, DDA and Survey of India, as per the Standard Operating procedure during various meetings and thereafter uploaded on DDA web site.

The Satellite image of 2015 are considered for the delineation of boundaries of Unauthorised colony as the cut of date is defined as per the Gazette Notification S.O. 21 (E) dated 01/01/2015.

The objection / comments by the presidents / secretaries of RWAs / Federation of RWAs are invited as per the information uploaded on DDA Web site w.r.t concerned Regd. No. as per list enclosed as Annexure II of Gazette Notification G.S.R. 814 (E) dt. 29 October 2019.

RWAs/Federation of RWAs of the concerned colonies/adjacent UC having common boundaries are requested to give their suggestions/ comments etc. on the delineated boundaries and point out any discrepancy which may be rectified, along with reasons and supporting documents.

This has to be given on the DDA portal, which is coming soon. suggestions / comments etc. are to be given within 15 days of uploading of this MAP / delineated boundaries of the particular colony by DDA.

The Decision of the Committee will be final as per Standard Operating Procedure.

Map No. **820** 

|           | MERGED UNAUTHORISED COLONIES                 |
|-----------|----------------------------------------------|
| REGD. NO. | NAME                                         |
|           | Defence Enclave & Defence Enclave Pt-I Mohan |
| 954       | Garden                                       |
|           | Defence Enclave Pt-I K-5 Extn.Pt-I Mohan     |
| 1093B     | Garden, Delhi                                |

Meters

100

SR. NO.1392 (ANNEXURE II: LIST OF UNAUTHORISED COLONIES UNDER 2008 REGULATION OF GAZETTE NOTIFICATION G.S.R 814 (E). DATED 29 OCTOBER 2019).

50

25